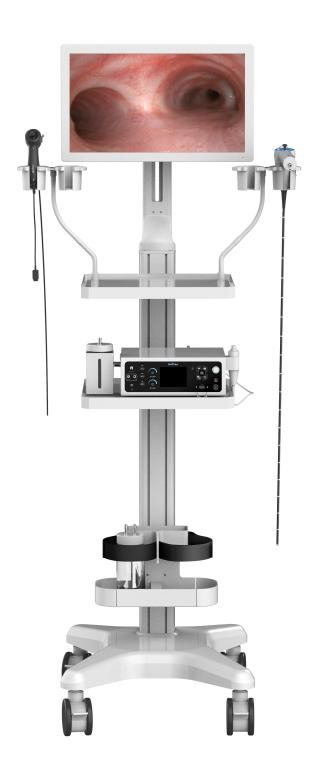

# **Products List**

Dedicated Trolley of Veterinary Endoscope

Portable Veterinary Gastroscope

Veterinary Flexible Otoscope

Endoscopic Workstation (Aspiration & Suction Pump)

21" High-definition Monitor