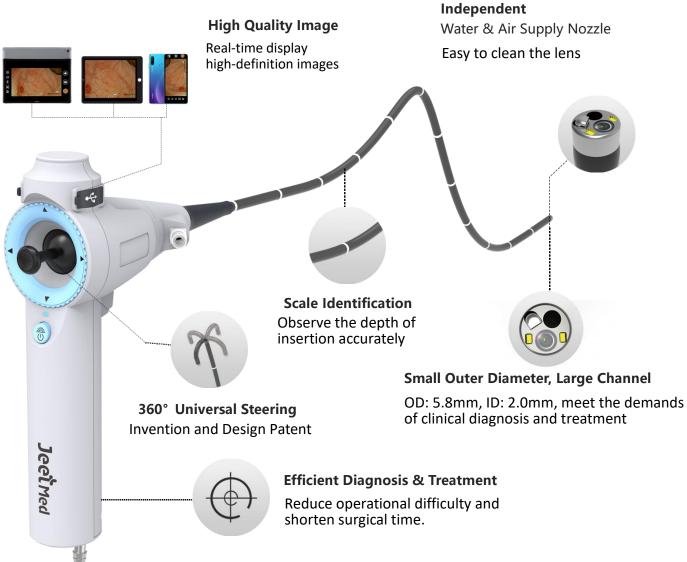

## **RAE-109**

#### **Portable Veterinary Gastroscope**

#### **Application**

RAE-109 Portable Veterinary Gastroscope is suitable for lung lavage, foreign body removal, respiratory endoscopy, biopsy and minimally invasive surgery, examining the stomach and duodenum of animals.

| Model   | Outer<br>diameter | Inner<br>diameter | Working<br>Length | Bending<br>angle | Steering<br>direction | Pixels    | Depth of<br>field | Field<br>angle |
|---------|-------------------|-------------------|-------------------|------------------|-----------------------|-----------|-------------------|----------------|
| RAE-109 | 5.8mm             | 2.0mm             | 1200mm            | 180°             | 360°                  | 1,000,000 | 7~100mm           | 120°           |

Accessories: alligator forceps, tripod forceps, grasping forceps with net, cleaning brush and etc.