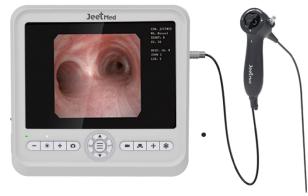

# **Products List**

Dedicated Trolley of Veterinary Endoscope

Portable Veterinary Gastroscope

Veterinary Flexible Otoscope

Endoscopic Workstation (Aspiration & Suction Pump)

21" High-definition Monitor