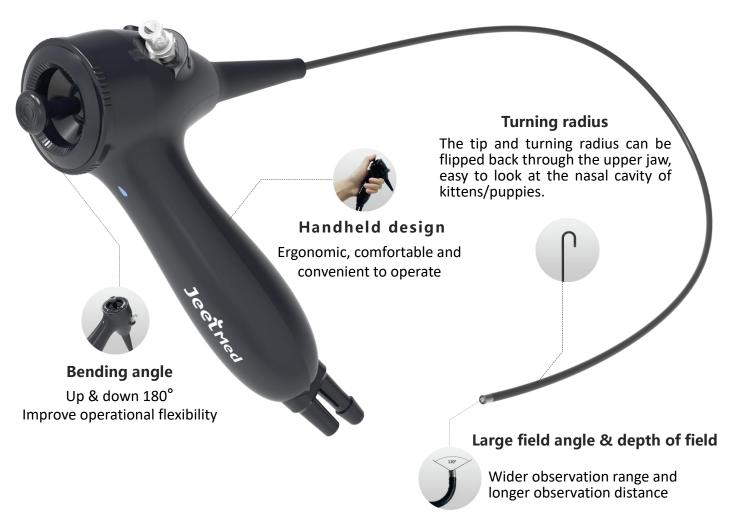

## **RAE-201**

#### **Veterinary Flexible Otoscope**

#### **Application**

OD: 3.1mm, ID: 1.2mm, suitable for ear and nasal examination, lung biopsy, sampling, lung lavage and etc. in small animals and exotic animals.

| Mode I  | Outer<br>diameter | Inner<br>diameter | Working<br>Length | Bending<br>angle | Steering<br>direction | Pixels   | Depth of<br>field | Field<br>angle |
|---------|-------------------|-------------------|-------------------|------------------|-----------------------|----------|-------------------|----------------|
| RAE-201 | 3. 1mm            | 1. 2mm            | 600mm             | 180°             | Up & down             | 160, 000 | 5~50mm            | 120°           |

Accessories: biopsy forceps, cleaning brush and etc.

ISO13485 Certificate

CE Certificate-EMC

**CE Certificate-RoHS** 

Gold Award in the Asia International Innovation and Invention Competition

Certificate of Invention Patent