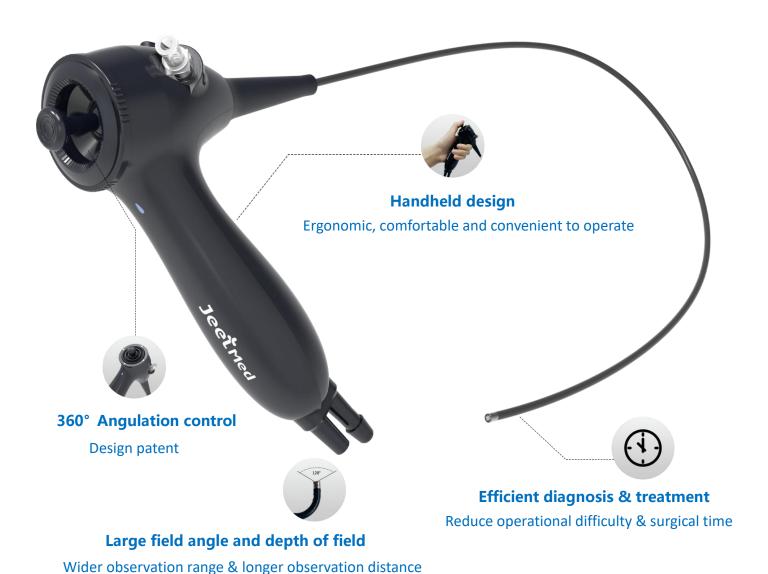

#### **Lightness:**

Less than 1kg. Ensures maneuverability and ease of use, reducing operator fatigue during prolonged procedures.

#### **Efficiency:**

Quick and smooth diagnosis and treatment. Reduce operational difficulty and surgical time.

## **Durability:**

Flexible tube undergoes rigorous aging tests. Designed for over 25,000 bends, guaranteeing long-term reliability.

### Power source:

Endoscope operates without internal electric power, drawing power from the user's mobile phone.