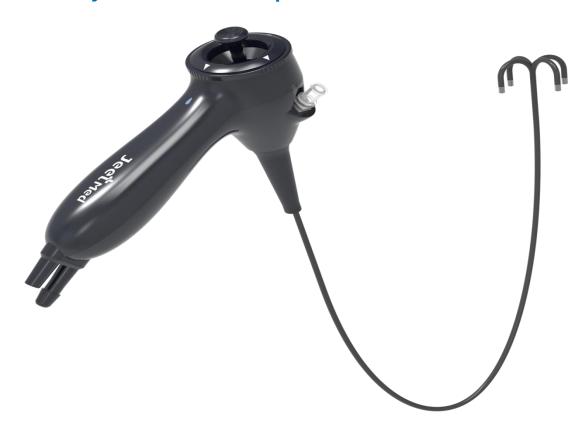

# **RAE-201**

## **Veterinary Flexible Otoscope**

## **PRODUCT OVERVIEW**

The Veterinary Flexible Otoscope is suitable for ENT examination, lung biopsy, sampling, lung lavage and etc. of small animals.

Accessories: biopsy forceps, Y-shape valve, Luer three-way connector, cleaning brush and etc.

Jeet Medical (Shenzhen) Co.,Ltd. Address: 901, Block B, No.76 Baohe Avenue,Longgang District, Shenzhen, China