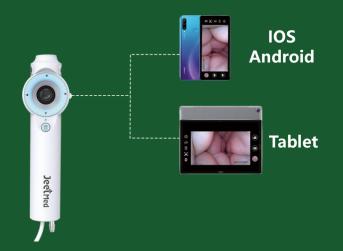

#### **Power source:**

Endoscope operates without internal electric power, drawing power from the user's mobile phone.