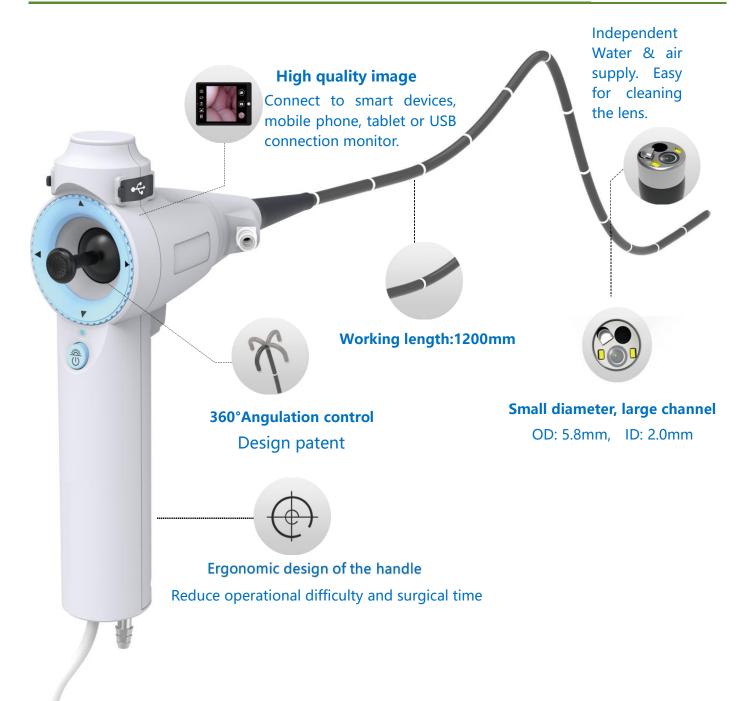

#### Lightness:

Less than 1kg. Ensures maneuverability and ease of use, reducing operator fatigue during prolonged procedures.

#### **Efficiency**:

Quick and smooth diagnosis and treatment. Reduce operational difficulty and surgical time.

#### **Durability:**

Flexible tube undergoes rigorous aging tests. Designed for over 25,000 bends, guaranteeing long-term reliability.

#### **TECHNICAL PARAMETERS**

| Model                                                                                              | Outer<br>diameter | Inner<br>diameter | Working<br>Length | Bending<br>angle | Steering<br>direction | Pixels    | Depth of<br>field | Field<br>angle |
|----------------------------------------------------------------------------------------------------|-------------------|-------------------|-------------------|------------------|-----------------------|-----------|-------------------|----------------|
| RAE-109                                                                                            | 5.8mm             | 2.0mm             | 1200mm            | 180°             | 360°                  | 1,000,000 | 7~100mm           | 120°           |
| Accessories: alligator forceps, tripod forceps, grasping forceps with net, cleaning brush and etc. |                   |                   |                   |                  |                       |           |                   |                |