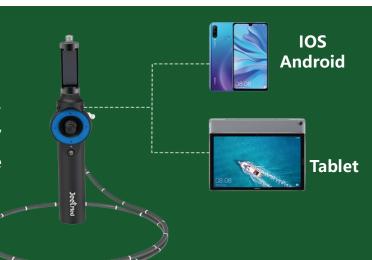

#### Power source:

Endoscope operates without internal electric power, drawing power from the user's mobile phone.