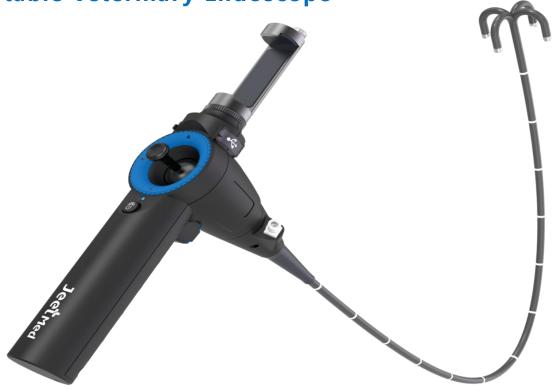

# **Portable Veterinary Endoscope**

## **Lightness:**

Less than 1kg. Ensures maneuverability and ease of use, reducing operator fatigue during prolonged procedures.

### **Durability:**

Flexible tube undergoes rigorous aging tests. Designed for over 25,000 bends, guaranteeing long-term reliability.