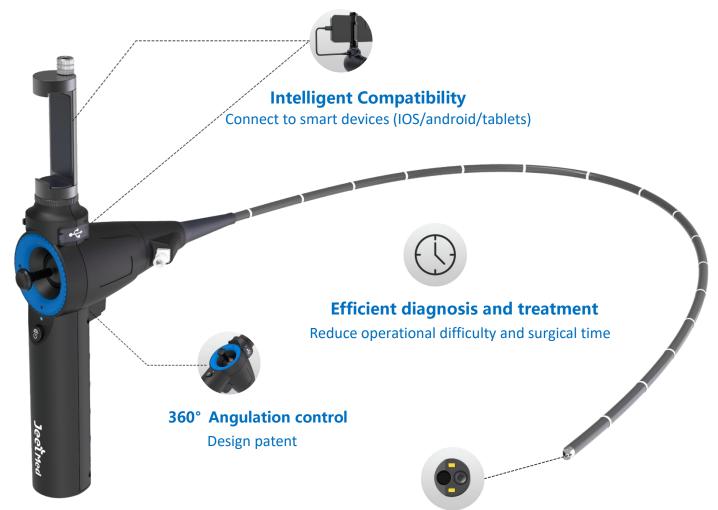

#### **Efficiency:**

Quick and smooth diagnosis and treatment. Reduce operational difficulty and surgical time.

#### Power source:

Endoscope operates without internal electric power, drawing power from the user's mobile phone.