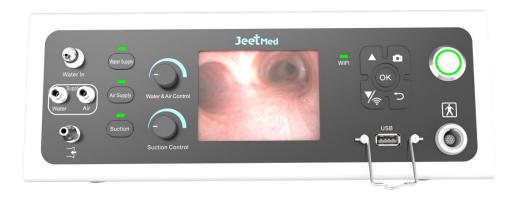

#### **Features**

- 1.Water & air supply and suction pump
- 2. Taking photos and videos
- 3. HDMI output
- 4. High-definition display
- 5. Connected to USB endoscopes 160,000 pixels/720P/1080P
- 6. WIFI output connected to IOS/Android
- 7. Connected to various disposable flexible endoscopes

#### 7-in-1 Endoscopy Working Station is a real all-rounder.

Jeet Medical (Shenzhen) Co.,Ltd. Address: 901, Block B, No.76 Baohe Avenue,Longgang District, Shenzhen, China
Tel: +86-755-2325 1842 Email: export@jeetmed.com Web: http://www.jeetvet.com

#### **Technical Parameters**

| Resolution        | 640×480         |
|-------------------|-----------------|
| Size of screen    | 3.5 inch        |
| Display direction | Horizontal      |
| Power-on time     | About 5 seconds |
| Flush flow rate   | ≥15ml/s         |
| Suction flow rate | ≥30ml/s         |
| Input power       | 48 VA           |
| Length            | 333mm           |
| Width             | 286mm           |
| Height            | 110mm           |
| Weight            | 4Kg             |