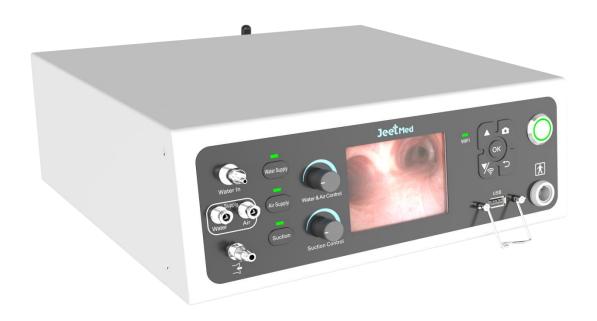

#### **Features**

- 1.Water & air supply and suction pump
- 2. Taking photos and videos
- 3. HDMI output
- 4. High-definition display
- 5. Connected to USB endoscopes 160,000 pixels/720P/1080P
- 6. WIFI output connected to IOS/Android
- 7. Connected to various disposable flexible endoscopes

#### 7-in-1 Endoscopy Working Station is a real all-rounder.

Jeet Medical (Shenzhen) Co.,Ltd. Address: 901, Block B, No.76 Baohe Avenue,Longgang District, Shenzhen, China
Tel: +86-755-2325 1842 Email: export@jeetmed.com Web: http://www.jeetvet.com

#### **Technical Parameters**

| Resolution        | 640×480         |
|-------------------|-----------------|
| Size of screen    | 3.5 inch        |
| Display direction | Horizontal      |
| Power-on time     | About 5 seconds |
| Flush flow rate   | ≥15ml/s         |
| Suction flow rate | ≥30ml/s         |
| Input power       | 48 VA           |
| Length            | 333mm           |
| Width             | 286mm           |
| Height            | 110mm           |
| Weight            | 4Kg             |