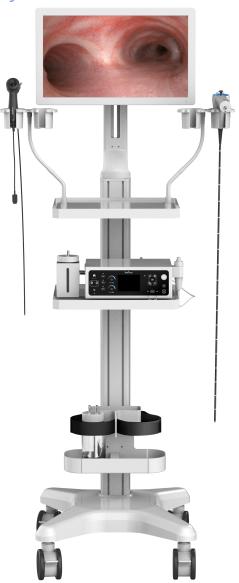

## JTA-310 Endoscopy Working Station

Can be connected to veterinary endoscopes and a large high-definition monitor, offering a total solution for pet hospitals when used in conjunction with the trolley.

## **Products List**

Dedicated Trolley of Veterinary Endoscope

Portable Veterinary Gastroscope

Veterinary Flexible Otoscope

**Endoscopy Working station** 

21" High-definition Monitor

Total solution of veterinary endoscopes to veterinary hospitals