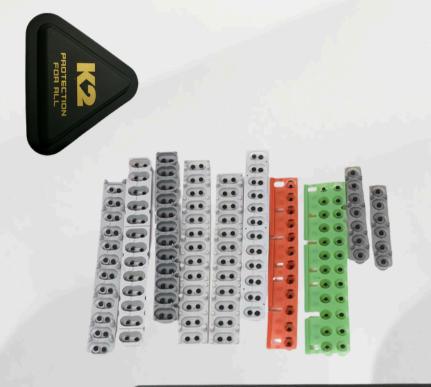

#### **Main Products-Silicone Parts**

2.

Mainly include: silicone parts, silicone sheath, silicone sealing ring

Mainly used in: remote control, POS machine, bank password device, automotive electronics, heavy machinery equipment, control panel, game console, electronic dictionary, learning machine and other instruments and equipment products.