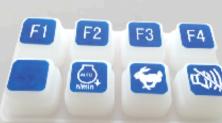

#### Main Products-Silicone Keypads

1.

It is made of silicone material through oil pressure molding, spraying, silk screen printing, laser engraving and other production processes.

The surface feels softer than other buttons, the process is relatively simple and the cost is low. It is widely used in TV remote controls, POS machines, telephones, electronic toys and other electronic products.