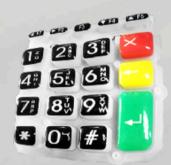

#### Main Products-Silicone Keypads

1.

It is made of silicone material through oil pressure molding, spraying, silk screen printing, laser engraving and other production processes.

The surface feels softer than other buttons, the process is relatively simple and the cost is low. It is widely used in TV remote controls, POS machines, telephones, electronic toys and other electronic products.