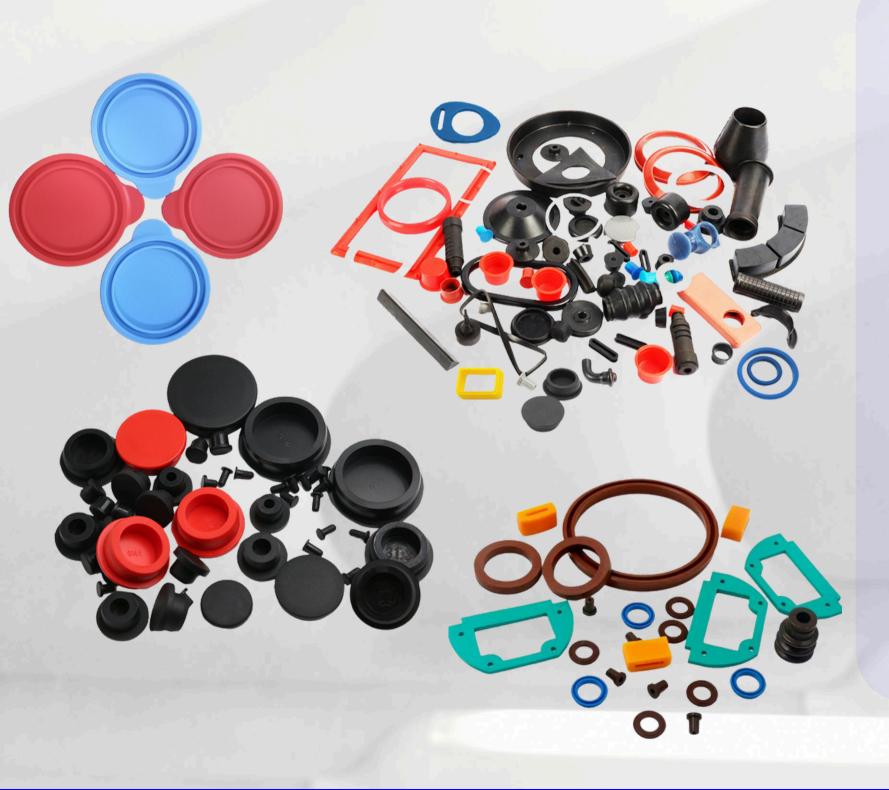

#### **Main Products-Silicone Parts**

2.

Mainly include: silicone parts, silicone sheath, silicone sealing ring

Mainly used in: remote control, POS machine, bank password device, automotive electronics, heavy machinery equipment, control panel, game console, electronic dictionary, learning machine and other instruments and equipment products.

#### Main Products-Silicone Patches

3.

Liquid silicone material is used to dispense various colors into the mold through a glue dispenser for heating and curing, and then solid silicone is used for molding.

The silicone products with multi-color surfaces are mostly used in silicone gifts, decorative accessories, and children's toy accessories.