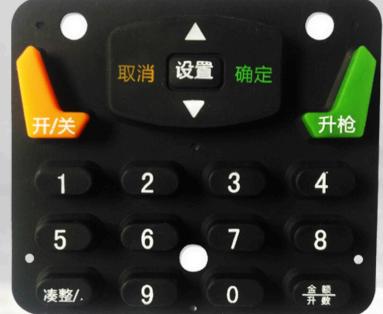

#### Main Products-Silicone Keypads

1.

It is made of silicone material through oil pressure molding, spraying, silk screen printing, laser engraving and other production processes.

The surface feels softer than other buttons, the process is relatively simple and the cost is low. It is widely used in TV remote controls, POS machines, telephones, electronic toys and other electronic products.