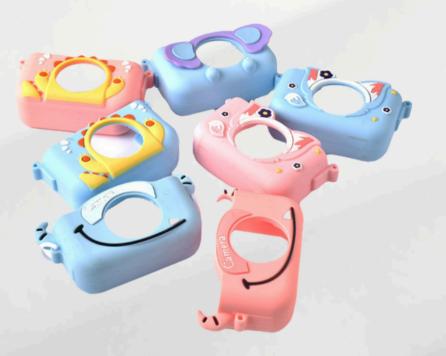

#### Main Products-Silicone Patches

3.

Liquid silicone material is used to dispense various colors into the mold through a glue dispenser for heating and curing, and then solid silicone is used for molding.

The silicone products with multi-color surfaces are mostly used in silicone gifts, decorative accessories, and children's toy accessories.