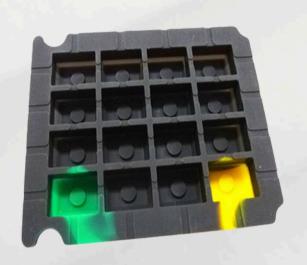

#### Main Products-Silicone Keypads

1.

It is made of silicone material through oil pressure molding, spraying, silk screen printing, laser engraving and other production processes.

The surface feels softer than other buttons, the process is relatively simple and the cost is low. It is widely used in TV remote controls, POS machines, telephones, electronic toys and other electronic products.