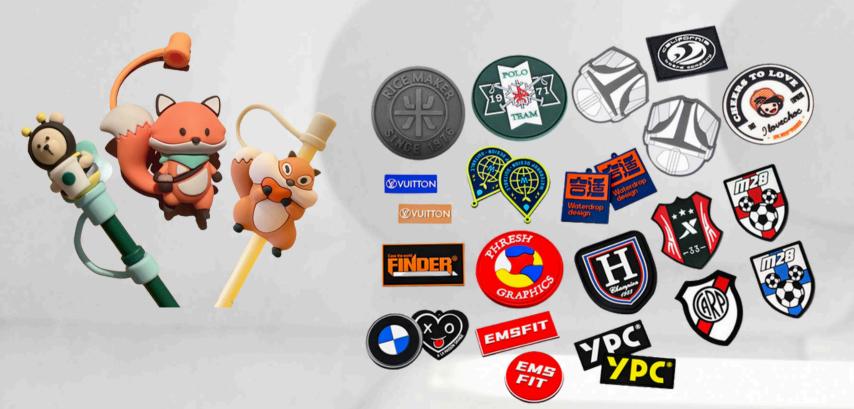

#### Main Products-Silicone Patches

3.

Liquid silicone material is used to dispense various colors into the mold through a glue dispenser for heating and curing, and then solid silicone is used for molding.

The silicone products with multi-color surfaces are mostly used in silicone gifts, decorative accessories, and children's toy accessories.