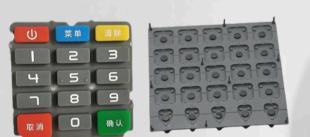

#### Main Products-Silicone Keypads

1.

It is made of silicone material through oil pressure molding, spraying, silk screen printing, laser engraving and other production processes.

The surface feels softer than other buttons, the process is relatively simple and the cost is low. It is widely used in TV remote controls, POS machines, telephones, electronic toys and other electronic products.