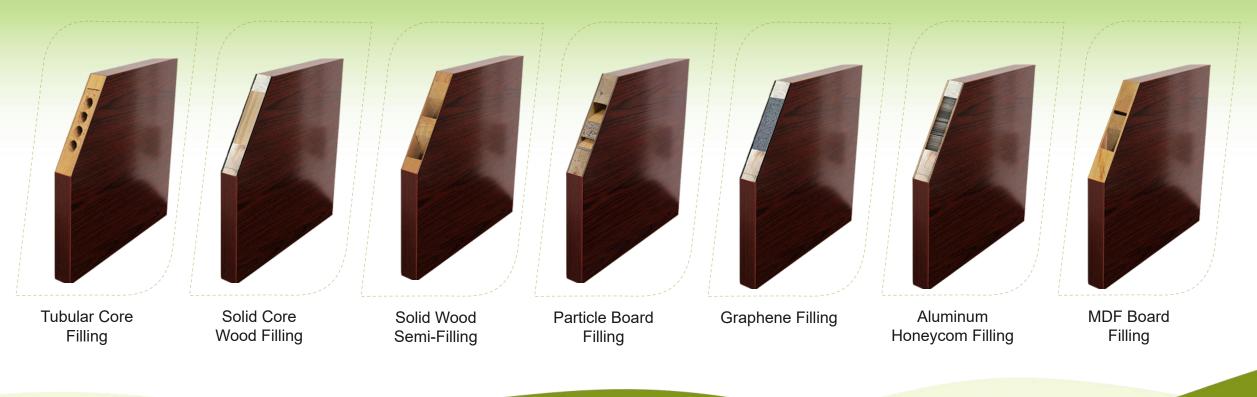

# **Entry Door Structure Options**

Handhandle Hinge 00000 •; •; **Door lock** Co