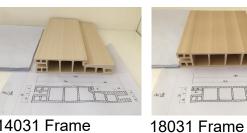

#### Door leaf filling structure

Square+PU foam fill

No filling material

10031 Frame

#### 14031 Frame

26031 Frame

Square fill