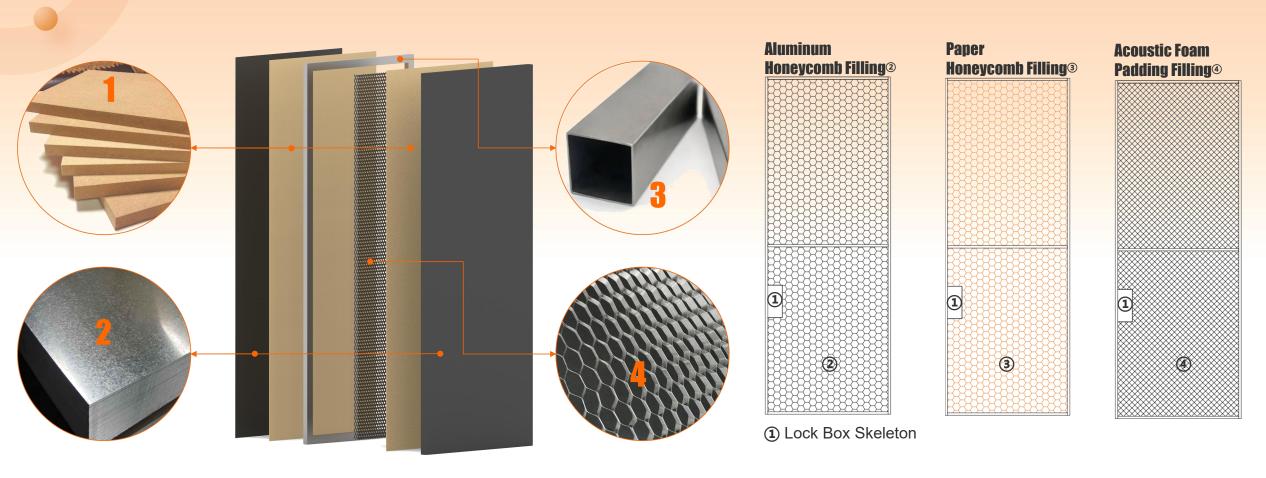

#### Door leaf filling structure

Square+PU foam fill

No filling material

10031 Frame

#### 14031 Frame

26031 Frame

Square fill

#### 20030 curved frame

24030 curved frame

#### Square+PU foam fill