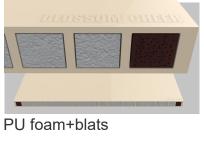

#### Door leaf filling structure

Square+PU foam fill

No filling material

10031 Frame

#### Square+PU foam fill