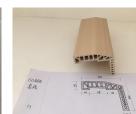

#### **Door line**

#### **Regular lines**

9829 T-shape line

Call of the total of the

**Curved lines** 

60.187 1. A.