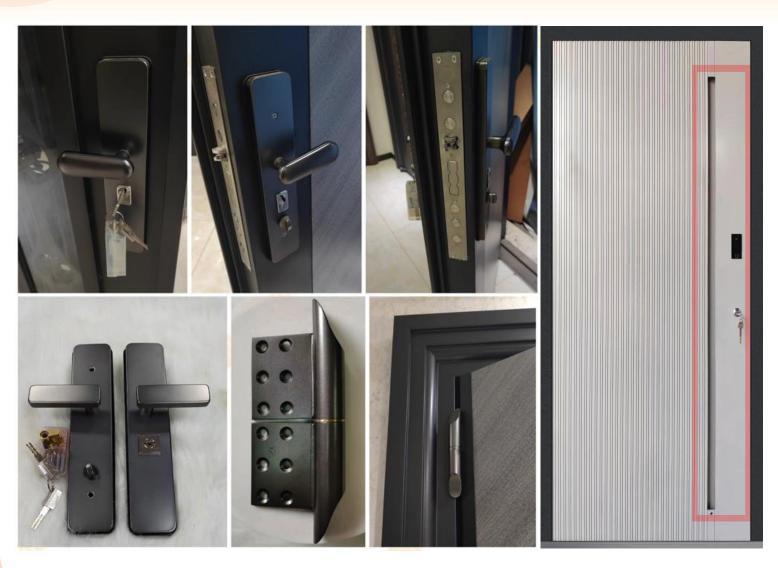

# **Entry Door Structure Options**

Handhandle Hinge 00000 •; •; **Door lock** Co