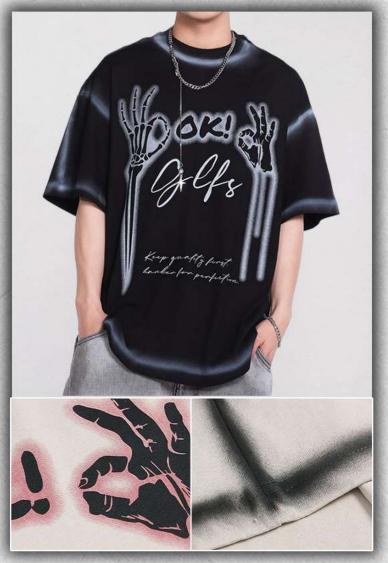

\* ORI24080601

\* NR12/1080602

\* ORI24080603

OR124080604

\* ORI24080605

\* ORI24080606

\* ORI24080607

\* ORI24080608