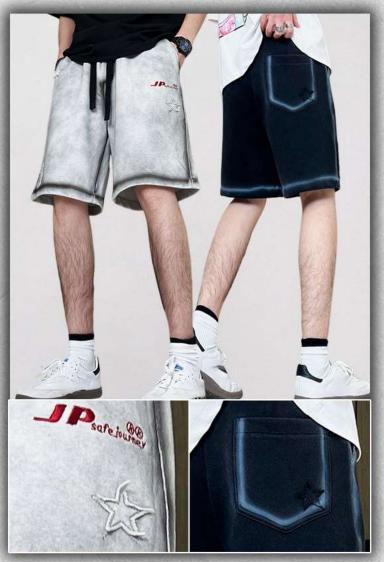

\* ORI24080601

\* NR12/1080602

\* ORI24080603

OR124080604

\* ORI24080605

\* ORI24080606

\* ORI24080607

\* ORI24080608