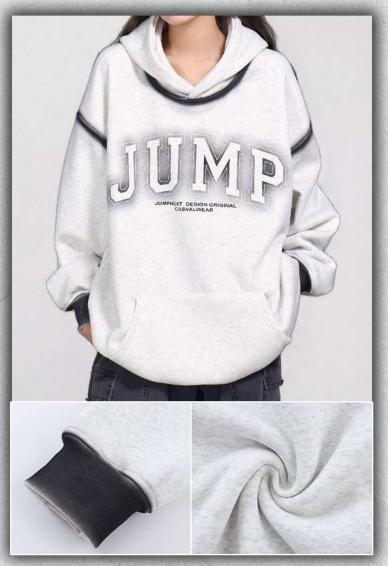

\* ORI24080601

\* NR12/1080602

\* ORI24080603

OR124080604

\* ORI24080605

\* ORI24080606

\* ORI24080607

\* ORI24080608