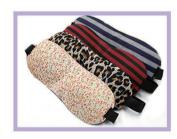

### Cartoon Eye Mask

Material: Polyester cotton

Size: 18x9cm

Multi-color optional Colour:

Weight: About 5g

Package: Opp bag/ polyester

bag / velvet bag

Relieve eye fatigue and improve sleep