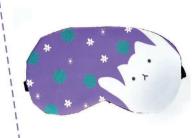

### CARTOON EYE MASK

### Cartoon Eye Mask

Material: Polyester cotton

Size: 18x9cm

Multi-color optional Colour:

Weight: About 5g

Package: Opp bag/ polyester

bag / velvet bag

Relieve eye fatigue and improve sleep