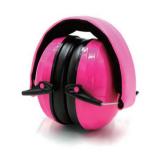

#### ES3310

- ·Material: ABS muff caps
- ·SNR: 21dB
- ·Small size for infant in 3 months more ·Soft . durable and comfortable
- ·Color: Pink, yellow, blue, etc
- ·Compact design & Light weight ·Suitable for infants, toddlers, and children under three months of age to protect their hearing while sleeping or aoina out