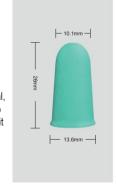

### ES3006

·Long bullet shape

·Material: PU

·ANSI NRR: 30dB;CE SNR:38dB

·Size: 10.1 X 13.6 X 26mm

·Color: Rose, lake, blue, yellow, etc

·Features: Made of soft foam material, comfortable to wear, easy to rub into the ear canal, good rebound, close fit

the ear canal, good rebound, close fi Long ear canal for men, workers

during sleep or at work