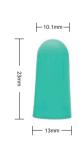

### ES3006

·Long bullet shape

·Material: PU

·ANSI NRR: 30dB;CE SNR:38dB

·Size: 10.1 X 13.6 X 26mm

·Color: Rose, lake, blue, yellow, etc

·Features: Made of soft foam material, comfortable to wear, easy to rub into the ear canal, good rebound, close fit

the ear canal, good rebound, close fi Long ear canal for men, workers

during sleep or at work