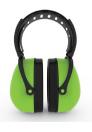

#### ES3310

- ·Material: ABS muff caps
- ·SNR: 21dB
- ·Small size for infant in 3 months more ·Soft . durable and comfortable
- ·Color: Pink, yellow, blue, etc
- ·Compact design & Light weight ·Suitable for infants, toddlers, and children under three months of age to protect their hearing while sleeping or aoina out