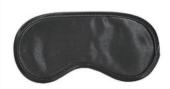

### **COMMON EYE MASK**

### Common Eye Mask

Polyester cotton Material:

18.5x8.5cm Size:

Colour: Black, purple, white,

red, pink

Weight: About 18a

Breathable and lightweight Soft fabric No pressure