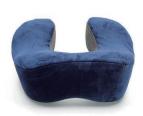

### **U-Shaped Pillow**

Fabric: Polyester cotton

Pillow filling: Memory Foam

Size: 25x25cm Colour: Gray, green,

yellow, blue, rose

Comfortable and Features: breathable

Weight: 360g

360° surround, effectively supporting the neck Suitable for travel, driving, rest at home