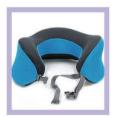

### **U-SHAPED PILLOW**

### **U-Shaped Pillow**

Fabric: Polyester cotton

Pillow filling: Memory Foam

Size: 25x25cm Colour: Gray, green,

yellow, blue, rose

Comfortable and Features: breathable

Weight: 360g

360° surround, effectively supporting the neck Suitable for travel, driving, rest at home