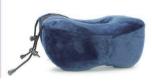

### **U-SHAPED PILLOW**

### **U-Shaped Pillow**

Fabric: Polyester cotton

Pillow filling: Memory Foam

Size: 25x25cm Colour: Gray, green,

yellow, blue, rose

Comfortable and Features: breathable

Weight: 360g

360° surround, effectively supporting the neck Suitable for travel, driving, rest at home