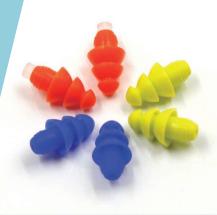

### SILICON EARPLUGS

#### ES3101

·3-layers christmas tree shape ·Material: Silicone rubber ·Size: 12.5 X 32mm ·SNR: 29dB ·Color: Yellow, orange, etc

·Comply with CE EN352-2

- ·Flexible & Comfortable
- ·Reusable & Washable
- ·Fashion styles
- ·Easy to wear & Remove
- Environment friendly
- Popular for shower, swimming, shooting, concert, clubs, workshops, etc

#### ES3108

·3-layers christmas tree shape

·Material: Silicone rubber

·Size: 12.5 X 22.8mm 12.5 X 25.6mm

·SNR: 29dB

·Color: Yellow, orange, etc

·Comply with CE EN352-2

·Suitable for swimming, sleeping,

shower, concert, etc