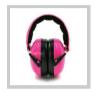

#### FS3314

- ·Material: ABS muff caps
- ·Headband: POM/Steel with PVC/PU
- leather wrapped
- ·SNR· 25dB ·Compact size
- ·Ergonomic shape for shooting
- ·Suitable for adult and children
- ·Compact design & Light weight
- ·Applicable to teenagers or adults, noisy streets, noisy work environment applicable

PVC leather

PU leather