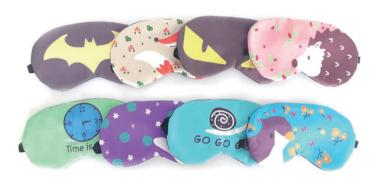

### CARTOON EYE MASK

### Cartoon Eye Mask

Material: Polyester cotton

Size: 18x9cm

Multi-color optional Colour:

Weight: About 5g

Package: Opp bag/ polyester

bag / velvet bag

Relieve eye fatigue and improve sleep