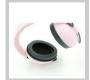

#### ES3312

·Material: ABS muff caps ·Headband: POM/Steel with PU leather wrapped

·NRR: 22dB

·Color: Pink, blue or customized

Compact design & Light weight

Recommended for use during work, sleep, travel, or logging