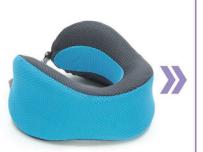

### **U-SHAPED PILLOW**

### **U-Shaped Pillow**

Fabric: Polyester cotton

Pillow filling: Memory Foam

Size: 25x25cm Colour: Gray, green,

yellow, blue, rose

Comfortable and Features: breathable

Weight: 360g

360° surround, effectively supporting the neck Suitable for travel, driving, rest at home