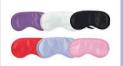

### Silk Eye Mask

Silk Material:

Size: 21.5x10cm Colour: Green, fog gray,

apricot, pink, black

Weight: About 15g

- Soft and comfortable
- Skin-friendly
- Help sleep