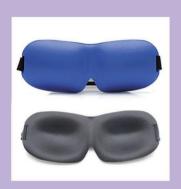

### 3D Eye Mask

Material: Polyester cotton

Size: 23x8.5cm

Colour: Multi-color optional

Weight: About 18g

Package: Opp bag/ polyester

bag / velvet bag