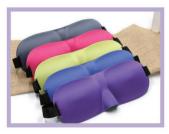

### 3D Eye Mask

Material: Polyester cotton

Size: 23x8.5cm

Colour: Multi-color optional

Weight: About 18g

Package: Opp bag/ polyester

bag / velvet bag