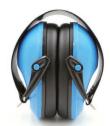

#### ES3312

·Material: ABS muff caps ·Headband: POM/Steel with PU leather wrapped

·NRR: 22dB

·Color: Pink, blue or customized

Compact design & Light weight

Recommended for use during work, sleep, travel, or logging