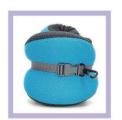

### **U-SHAPED PILLOW**

### **U-Shaped Pillow**

Fabric: Polyester cotton

Pillow filling: Memory Foam

Size: 25x25cm Colour: Gray, green,

yellow, blue, rose

Comfortable and Features: breathable

Weight: 360g

360° surround, effectively supporting the neck Suitable for travel, driving, rest at home