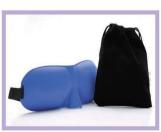

### Silk Eye Mask

Silk Material:

Size: 21.5x10cm Colour: Green, fog gray,

apricot, pink, black

Weight: About 15g

- Soft and comfortable
- Skin-friendly
- Help sleep