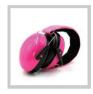

#### ES3313

·Material: ABS, POM, PU

·Headband: Adjustable POM headband

·SNR: 31dB

·Compact design & Light weight

·Comply with CE EN352-1 & ANSI S 3.19

·Labor protection supplies, suitable for logging, welding, workers work applicable

Adjustable POM headband