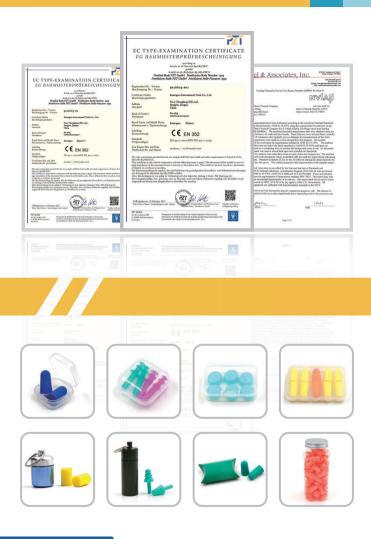

ers christmas tree shape ·Material: Silicone rubber ·Size: 12.5 X 32mm ·SNR: 29dB ·Color: Yellow, orange, etc

·Comply with CE EN352-2

- ·Flexible & Comfortable
- ·Reusable & Washable
- ·Fashion styles
- ·Easy to wear & Remove
- Environment friendly
- Popular for shower, swimming, shooting, concert, clubs, workshops, etc



#### ES3112

Material: Silicone mud Weight: 2g, 2.5g, 3.4g Size: 13.5-17.5mm SNR: 27dB Color: Semitransparent, blue, orange, etc Soft mouldable to fit ears Comply with CE EN352-2



### SILICON EARPLUGS



#### ES3108

·3-layers christmas tree shape

·Material: Silicone rubber

·Size: 12.5 X 22.8mm 12.5 X 25.6mm

·SNR: 29dB

·Color: Yellow, orange, etc

·Comply with CE EN352-2

·Suitable for swimming, sleeping,

shower, concert, etc









# CERTIFICATE & PACKAGING









# **WAX COTTON EARPLUGS**



#### ES3113

·Style: ON-EAR

Material: Natural soft wax + medical cotton
Noise Reduction Rating: CE EN352 SNR 28dB
Package: 6 pcs /12 pcs / 20 pcs and customized
Reusable and great for swimming and bathing

















#### ES3116

·Material: Liquid silicon rubber ·SNR: 20dB. 23dB. 26dB

·Color: Transparent, blue, orange, etc

·Function: Keep fine voice from noisy condition ·Suitable for all people to attend concerts or go

to bars



·Washable & Reusable
·Highly comfortable, low profile,
snug fit
·Let you hear the music & normal
speech clearly
·Reduce noise evenly and preserve
sound quality well



#### ES3119

/ANSI, NRR: 19dB

·Material: Liquid silicon rubber ·SNR: 9dB, 18dB, 23dB, 25dB, 27dB ·Color: Blue, black, green, orange, etc ·Function: To