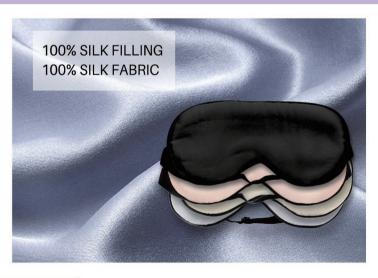

### Silk Eye Mask

Silk Material:

Size: 21.5x10cm Colour: Green, fog gray,

apricot, pink, black

Weight: About 15g

- Soft and comfortable
- Skin-friendly
- Help sleep