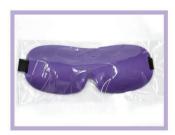

### 3D Eye Mask

Material: Polyester cotton

Size: 23x8.5cm

Colour: Multi-color optional

Weight: About 18g

Package: Opp bag/ polyester

bag / velvet bag