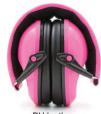

#### ES3312

·Material: ABS muff caps ·Headband: POM/Steel with PU leather wrapped

·NRR: 22dB

·Color: Pink, blue or customized

Compact design & Light weight

Recommended for use during work, sleep, travel, or logging