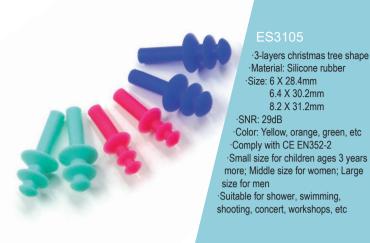

#### ES3101

·3-layers christmas tree shape ·Material: Silicone rubber ·Size: 12.5 X 32mm ·SNR: 29dB ·Color: Yellow, orange, etc

·Comply with CE EN352-2

- ·Flexible & Comfortable
- ·Reusable & Washable
- ·Fashion styles
- ·Easy to wear & Remove
- Environment friendly
- Popular for shower, swimming, shooting, concert, clubs, workshops, etc