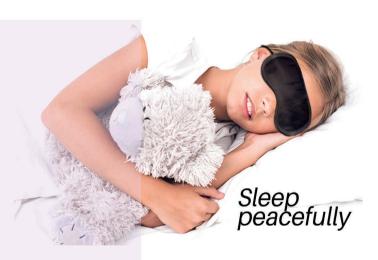

### Silk Eye Mask

Silk Material:

Size: 21.5x10cm Colour: Green, fog gray,

apricot, pink, black

Weight: About 15g

- Soft and comfortable
- Skin-friendly
- Help sleep