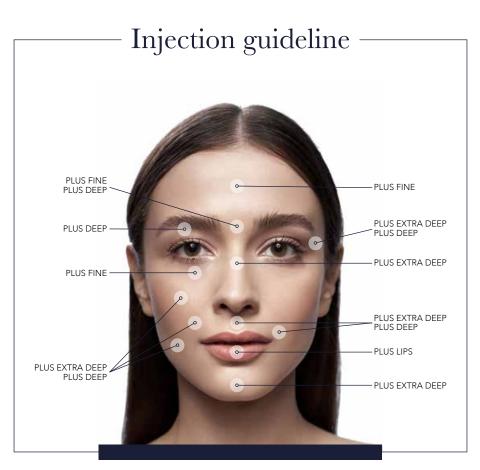

### Plus Fine

#### **REPAIR OF LINES** AND SUPERFICIAL WRINKLES

Perfect for treating delicate areas with fine lines, such as crow's feet and perioral wrinkles.

Provides a smooth, natural finish with precise correction.

### Plus Deep

FOR MODERATE TO SEVERE WRINKLES

Ideal for nasolabial folds, marionette lines, and other moderate-to-deep facial wrinkles.

Effectively restores volume and smoothens prominent folds for a rejuvenated appearance.

## Plus Extra Deep