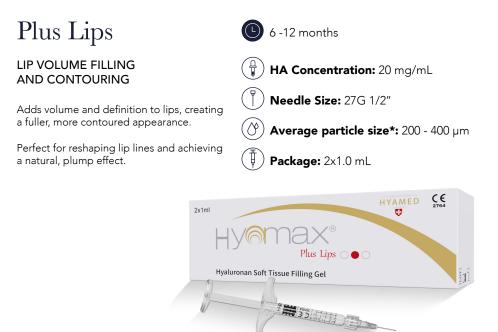

During the treatment, Hyamax® fillers are injected by the practitioner into different layers of the skin like epidermis, dermis or hypodermis to add volume to the treatment area, depending on the candidates' aesthetic pursuits. The duration usually lasts 6-12 months and even up to 18 months.