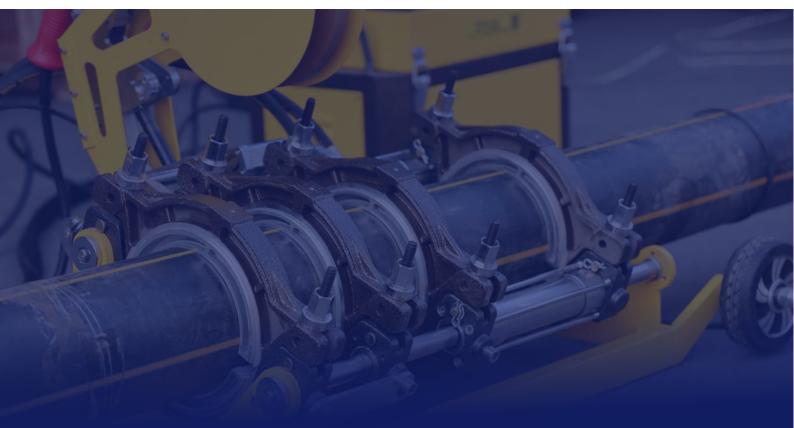

#### Extrusion welder

The booster plays to its strengths in plastics plants, tanks and underground engineering. It comes into its own for welding complete containers, facilities, pipe constructions or landfill sites. With the booster, you can achieve high-quality work on all common polyolefins. In contrast to the short and compact, booster EX2, the booster Ex3, with a maximum output of 3.4 kg per hour, is ideal when working standing up.

- Motor protection with optical display
- Double-sided wire feed
- Rotating handle
- 360° adjustable welding shoe with integrated air guide
- •Additional handle that fits onto the side

EX3

| Catalog No.       | 570082       | 570083       |
|-------------------|--------------|--------------|
| Model No.         | EX2          | EX3          |
| Extrusion volume  | 1.5-2.2 kg/h | 2.4-3.4 kg/h |
| Suitable material | PE/PPØ3-4mm  |              |
| Power supply      | 230V, 50Hz   |              |
| Power             | 3.0 KW       | 3.0 KW       |
| Weight            | 6.4kg        | 7kg          |