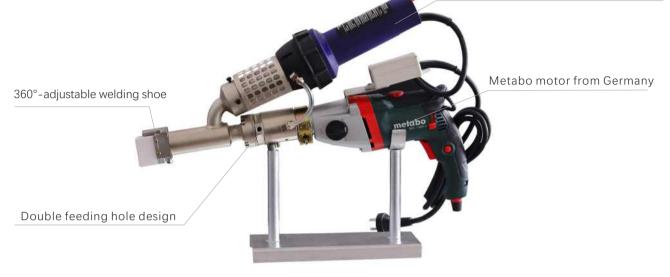

#### Extrusion welder

WP40H has a huge advantage in the field of plastic welding, with Weldy hot air gun and Metabo motor. Whether in welding container components, plastic equipment, pipes, or garbage stacking yards, it can always performs excellently. Thanks to the extrusion volume of 2.8kg/h, it's an nice choice of static work.

- Double feeding hole design
- Weldy hot air blower from Switzerland
- Metabo motor from Germany
- •360° rotating welding shoe

Weldy hot air blower from Switzerland

| Catalog No.         | 570040             |
|---------------------|--------------------|
| Model No.           | WP40H              |
| Welding range       | 20-315mm           |
| Extrusion volume.   | 1.8-2.8 kg/h       |
| Suitable material   | PE/PP Ø3-4mm       |
| Power supply        | 230V, 50Hz         |
| Driving motor power | 1.3 KW             |
| Hot air power       | 3.4KW              |
| Air temperature     | 20-600° adjustable |
| Weight              | 6.4kg              |