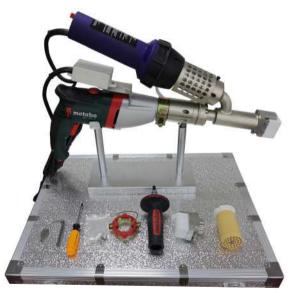

#### Extrusion welder

WP40H has a huge advantage in the field of plastic welding, with Weldy hot air gun and Metabo motor. Whether in welding container components, plastic equipment, pipes, or garbage stacking yards, it can always performs excellently. Thanks to the extrusion volume of 2.8kg/h, it's an nice choice of static work.

- Double feeding hole design
- Weldy hot air blower from Switzerland
- Metabo motor from Germany
- •360° rotating welding shoe

Weldy hot air blower from Switzerland

| Catalog No.         | 570040             |
|---------------------|--------------------|
| Model No.           | WP40H              |
| Welding range       | 20-315mm           |
| Extrusion volume.   | 1.8-2.8 kg/h       |
| Suitable material   | PE/PP Ø3-4mm       |
| Power supply        | 230V, 50Hz         |
| Driving motor power | 1.3 KW             |
| Hot air power       | 3.4KW              |
| Air temperature     | 20-600° adjustable |
| Weight              | 6.4kg              |