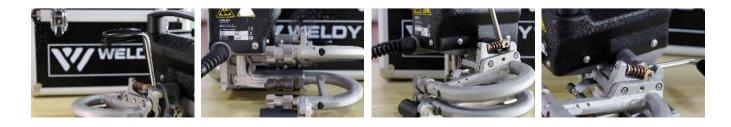

#### Geomembrane hot wedge welder

For the welding of typical geomembranes (HDPE, LDPE, TPO, FPO, etc.) in material thicknesses of 0.5–2.0mm (HDPE 0.4–1.0 mm; TPO 0.7-2.0mm) suitable for shrimp farming, fish farming, water basins, horticulture, basic waterproof and other industries. The operation of the device is very clear and intuitive. The operator can easily turn to heat and drive on/off with two buttons and adjust welding wedge temperature and drive speed using two rotating knobs. The current process status is indicated by two LED status indicators.

- •Welding speeds of up to 7.5 m/min
- Revolutionary drive technology without chains
- Extremely easy to use
- •Automatic wedge positioning

| Catalog No.      | 570060           |
|------------------|------------------|
| Model No.        | Mini welder Geo2 |
| Temperature      | 50-450°C         |
| Extrusion volume | 2.4-3.4kg/h      |
| Air volume       | 120-2401/min     |
| Speed            | 0.4-7.5m/min     |
| Max overlop      | 100mm            |
| Power supply     | 230V, 50Hz       |
| Motor power      | 0.8 KW           |
| Weld seam width  | 2*12mm           |
| Weight           | 4kg              |