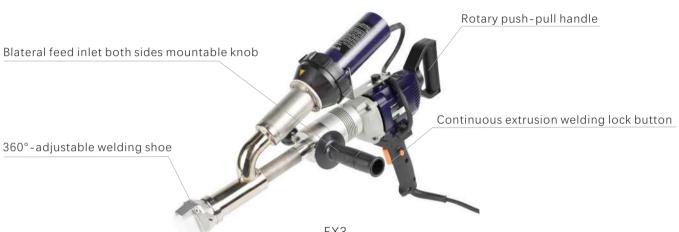

#### Extrusion welder

The booster plays to its strengths in plastics plants, tanks and underground engineering. It comes into its own for welding complete containers, facilities, pipe constructions or landfill sites. With the booster, you can achieve high-quality work on all common polyolefins. In contrast to the short and compact, booster EX2, the booster Ex3, with a maximum output of 3.4 kg per hour, is ideal when working standing up.

- Motor protection with optical display
- Double-sided wire feed
- Rotating handle
- 360° adjustable welding shoe with integrated air guide
- •Additional handle that fits onto the side

EX3

| Catalog No.       | 570082       | 570083       |
|-------------------|--------------|--------------|
| Model No.         | EX2          | EX3          |
| Extrusion volume  | 1.5-2.2 kg/h | 2.4-3.4 kg/h |
| Suitable material | PE/PPØ3-4mm  |              |
| Power supply      | 230V, 50Hz   |              |
| Power             | 3.0 KW       | 3.0 KW       |
| Weight            | 6.4kg        | 7kg          |