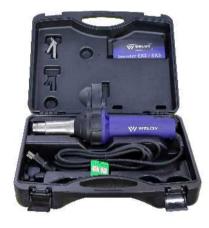

#### Hot air welding gun

Equipped with Weldy hot air gun and Metabo motor, the HT1600 can provide steady and reliable operating experience. Whether in welding container components, plastic equipment, pipes, or garbage stacking yards, it can always performs excellently. Up to the extrusion volume of 2.8kg per hour, labor saving, it's an nice choice of static work.

- •Temperature up to 700° stepless adjustment
- Ceramic heating element
- Industrial grade electric machine
- Ergonomically designed handle
- Dustproof design

| Catalog No.                  | 570072       | 570073       |
|------------------------------|--------------|--------------|
| Model No.                    | HT-1600      | HT-1600D     |
| Temperature                  | 40-700°C     | 40-620°C     |
| Extrusion volume             | 2.4-3.4kg/h  | 2.4-3.4kg/h  |
| Power supply                 | 230V, 50Hz   |              |
| Motor power                  | 1.6 KW       | 1.6 KW       |
| Air nozzle accommodate piece | 31.5mm       | 31.5mm       |
| Weight                       | 1kg          | 1.2kg        |
| Air volume                   | 120-2401/min | 120-2401/min |
| Digital display              | No           | YES          |