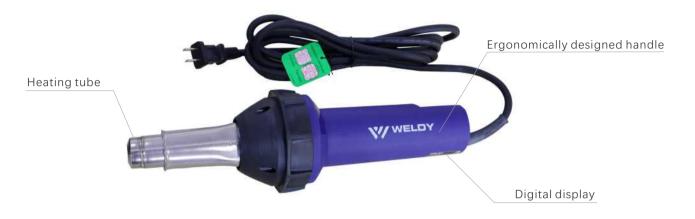

#### Hot air welding gun

Equipped with Weldy hot air gun and Metabo motor, the HT1600 can provide steady and reliable operating experience. Whether in welding container components, plastic equipment, pipes, or garbage stacking yards, it can always performs excellently. Up to the extrusion volume of 2.8kg per hour, labor saving, it's an nice choice of static work.

- •Temperature up to 700° stepless adjustment
- Ceramic heating element
- Industrial grade electric machine
- Ergonomically designed handle
- Dustproof design

| Catalog No.                  | 570072       | 570073       |
|------------------------------|--------------|--------------|
| Model No.                    | HT-1600      | HT-1600D     |
| Temperature                  | 40-700°C     | 40-620°C     |
| Extrusion volume             | 2.4-3.4kg/h  | 2.4-3.4kg/h  |
| Power supply                 | 230V, 50Hz   |              |
| Motor power                  | 1.6 KW       | 1.6 KW       |
| Air nozzle accommodate piece | 31.5mm       | 31.5mm       |
| Weight                       | 1kg          | 1.2kg        |
| Air volume                   | 120-2401/min | 120-2401/min |
| Digital display              | No           | YES          |