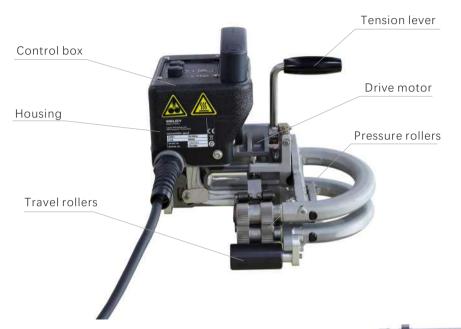

#### Geomembrane hot wedge welder

For the welding of typical geomembranes (HDPE, LDPE, TPO, FPO, etc.) in material thicknesses of 0.5–2.0mm (HDPE 0.4–1.0 mm; TPO 0.7-2.0mm) suitable for shrimp farming, fish farming, water basins, horticulture, basic waterproof and other industries. The operation of the device is very clear and intuitive. The operator can easily turn to heat and drive on/off with two buttons and adjust welding wedge temperature and drive speed using two rotating knobs. The current process status is indicated by two LED status indicators.

- •Welding speeds of up to 7.5 m/min
- Revolutionary drive technology without chains
- Extremely easy to use
- •Automatic wedge positioning

| Catalog No.      | 570060           |
|------------------|------------------|
| Model No.        | Mini welder Geo2 |
| Temperature      | 50-450°C         |
| Extrusion volume | 2.4-3.4kg/h      |
| Air volume       | 120-2401/min     |
| Speed            | 0.4-7.5m/min     |
| Max overlop      | 100mm            |
| Power supply     | 230V, 50Hz       |
| Motor power      | 0.8 KW           |
| Weld seam width  | 2*12mm           |
| Weight           | 4kg              |