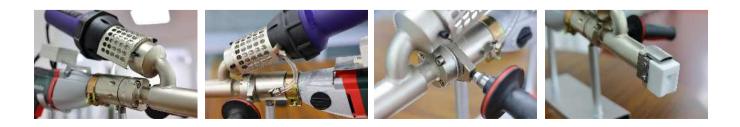

#### Extrusion welder

WP40H has a huge advantage in the field of plastic welding, with Weldy hot air gun and Metabo motor. Whether in welding container components, plastic equipment, pipes, or garbage stacking yards, it can always performs excellently. Thanks to the extrusion volume of 2.8kg/h, it's an nice choice of static work.

- Double feeding hole design
- Weldy hot air blower from Switzerland
- Metabo motor from Germany
- •360° rotating welding shoe

Weldy hot air blower from Switzerland

| Catalog No.         | 570040             |
|---------------------|--------------------|
| Model No.           | WP40H              |
| Welding range       | 20-315mm           |
| Extrusion volume.   | 1.8-2.8 kg/h       |
| Suitable material   | PE/PP Ø3-4mm       |
| Power supply        | 230V, 50Hz         |
| Driving motor power | 1.3 KW             |
| Hot air power       | 3.4KW              |
| Air temperature     | 20-600° adjustable |
| Weight              | 6.4kg              |