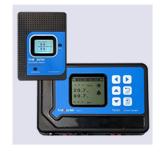

A new multiple functional controller(SDT-24DA) is also provided with the SDT grow dehumidifier. It can be used not only for EAST SDT grow dehumidifiers, but also can be used as a third party controller to other modern brand dehumidifiers.

In order to match current modern dehumidifiers & third party controller system perfectly. The SDT Grow Dehumidifier provides 24V DC power for both 24V AC or DC third party controller. While the controller SDT-24DA can be powered by either 24V AC or DC.