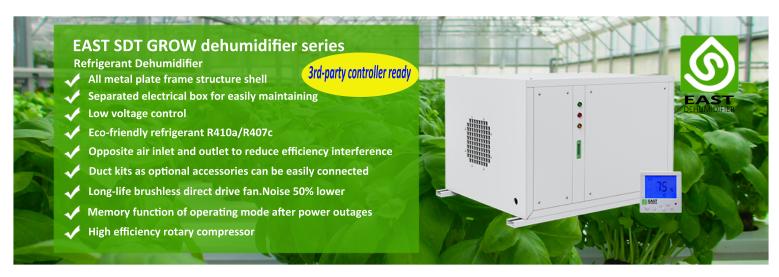

## China industrial dehumidifier manufacture and wholesale | East Dehumidifier OEM ODM Manufacturing

**EAST SDT series Grow Room Dehumidifiers** are optimized for grow room with its high efficiency and third-party controller ready system. The SDT dehumidifiers are available to connect with third-party controller system like trolmaster for dehumidifying and ventilating. The operation mode can be easily seen by LED lights on machine as well as LCD on controller panel.

A new multiple functional controller(SDT-24DA) is also provided with the SDT grow dehumidifier. It can be used not only for EAST SDT grow dehumidifiers, but also can be used as a third party controller to other modern brand dehumidifiers.

In order to match current modern dehumidifiers & third party controller system perfectly. The SDT Grow Dehumidifier provides 24V DC power for both 24V AC or DC third party controller. While the controller SDT-24DA can be powered by either 24V AC or DC.

3rd-party controller ready high efficiency compressor

brushlesss EC fan