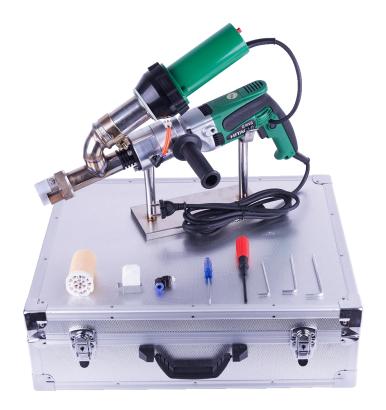

## Hand Extruder RYH3400E: Strong and Affordable

The RYH extruder plays to its strengths in plastics plants, tanks and underground engineering. It comes into its own for welding complete containers, facilities, pipe constructions or landfill sites. You can achieve high-quality work on all common plastic projects.

## **RYH3400E**

- $\sqrt{\text{Extrusion motor overload protection}}$
- √ Rotating handle
- $\sqrt{360}^{\circ}$  adjustable welding shoes
- √ Extrusion motor HIKOKI

|                     | •                           |
|---------------------|-----------------------------|
| Rated Voltage       | 230V, 50/60HZ               |
| Extruding Power     | 800W                        |
| Hot Air Power       | 3400W                       |
| Rod Heating Power   | /                           |
| Hot Air Temperature | 20 - 630℃                   |
| Output (PE/PP)      | 2 - 2.5 kg/h                |
| Welding Rod         | Φ <b>3/</b> Φ <b>4</b> mm   |
| Weldable Materials  | Polyethylene, Polypropylene |
| Net Weight          | 6.0 kg                      |
| Extrusion Motor     | нікокі                      |
| Warranty            | 1 Year                      |
|                     |                             |