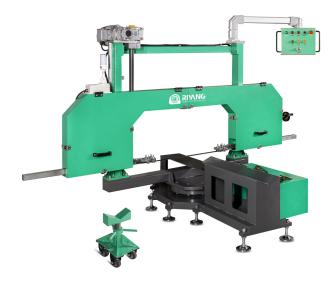

## Pipe Band Saw TPS400: Versatile, Efficient and Powerful

TPS400 is a hydraulic workshop band saw for thermoplastic material(HDPE, PP, PVDF, PPR, PVC) pipes from 90mm to 400mm diameter. Thanks to the slewing bearings, the machine body can be easily moved by manual. And the cutting angle is adjustable with precision from 0° to 67.5°. It could works ideally with ATLA fittings fabrication machine for various kinds of fittings.

The equipment is provided with a mobile control panel, which give the chance to the operator work in a safety distance from the cutting area. By the control panel, the operator can control the automatic movement of the saw (up/down) and also regulate the cutting speed.

## **TPS400**

STANDARD COMPOSITION

 $\sqrt{\text{Pipe supporting stand}}$ 

√ Control panel

√ Saw body

√ Fixing pipe device/manual

## **OPTIONS**

+Automatic angle adjustment

+ Hydraulic pipe holding system

Cutting Range:  $\Phi$  90-400mm | Max Cutting Angle: 67.5° | Power Supply: 380V, 50/60Hz

Rated Power: 2.5kW | Material: PE-PP-PPR-PVDF-PVC | Net Weight: 780kg