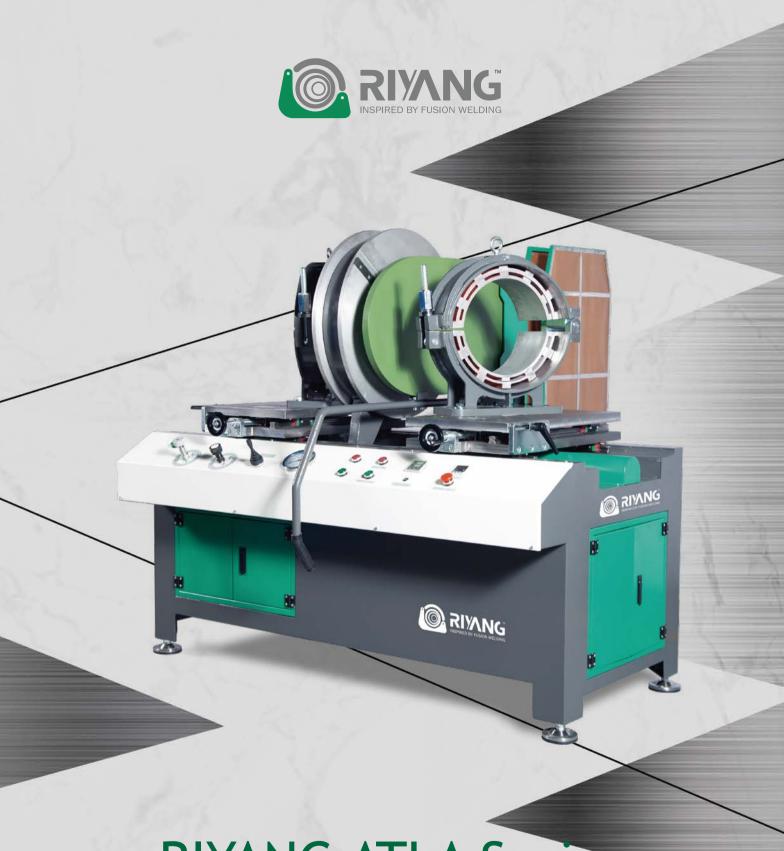

## RIYANG ATLA Series

Fitting Fabrication Machine

EN 2022

## RIYANG ATLA Series Fitting Fabrication Machine

## STANDARD COMPOSITION

- Basic machine complete with two carriages, both driven by hydraulic system.
- Manual hydraulic control panel with all functional keys and buttons plane layout.
- · Electrical trimmer with gear and safety micro switch.
- PTFE coated heating plate with steel shield.
- Left and right elbow clamps φ 400mm with full set of aluminum inserts from φ 90mm to φ 355mm.
- Left and right 90° Tees and Crosses clamps φ 400mm with full set of aluminum inserts from φ 90mm to φ 355mm.

## **OPTIONAL ACCESSORIES**

- 45° and 60° Wyes clamps φ 315mm with full set of aluminum inserts from φ 90mm to φ 280mm.
- · Stub end device
- Narrow clamps and inserts
- Data logger

: 90 - 400mm : 90 - 315mm

Welding Range:

• Power Supply: 380 V, 50/60 Hz

 Rated Power: 12.3 kW Piston Area: 10.9 cm<sup>2</sup>

Material: PE-PP-PPR-PVDF

· Net Weight: 1740 kg

Dimension: 1630 x 1800 x 1350 mm