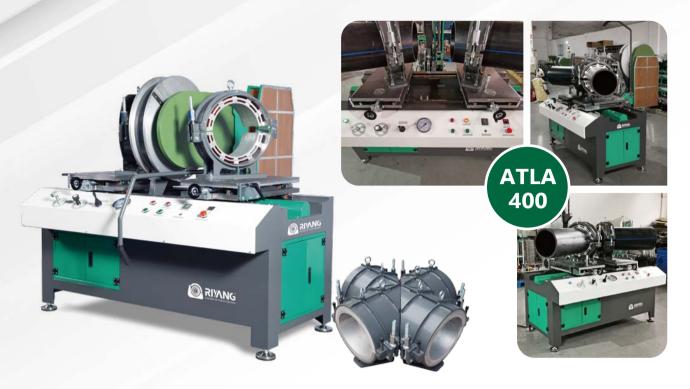

## STANDARD COMPOSITION

- Basic machine complete with two carriages, both driven by hydraulic system.
- Manual hydraulic control panel with all functional keys and buttons plane layout.
- · Electrical trimmer with gear and safety micro switch.
- PTFE coated heating plate with steel shield.
- Left and right elbow clamps φ 400mm with full set of aluminum inserts from φ 90mm to φ 355mm.
- Left and right 90° Tees and Crosses clamps φ 400mm with full set of aluminum inserts from φ 90mm to φ 355mm.

## **OPTIONAL ACCESSORIES**

- 45° and 60° Wyes clamps φ 315mm with full set of aluminum inserts from φ 90mm to φ 280mm.
- · Stub end device
- Narrow clamps and inserts
- Data logger

: 90 - 400mm : 90 - 315mm

Welding Range:

• Power Supply: 380 V, 50/60 Hz

 Rated Power: 12.3 kW Piston Area: 10.9 cm<sup>2</sup>

Material: PE-PP-PPR-PVDF

· Net Weight: 1740 kg

Dimension: 1630 x 1800 x 1350 mm