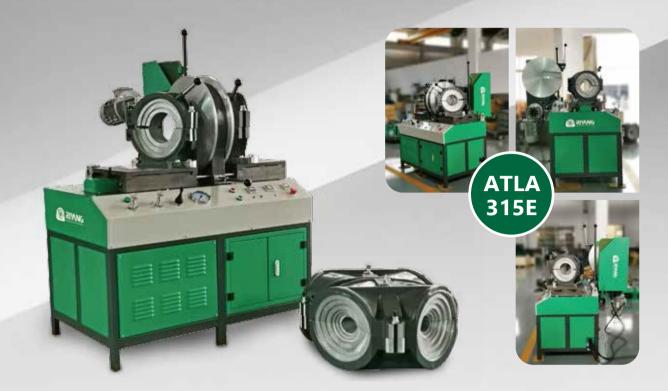

## RIYANG ATLA Series

Fitting Fabrication Machine

EN 2020

## RIYANG ATLA Series Fitting Fabrication Machine

## STANDARD COMPOSITION

- Basic machine complete with two carriages, both driven by hydraulic system.
- Manual hydraulic control panel with all functional keys and buttons plane layout.
- · Electrical trimmer with gear and safety micro switch.
- PTFE coated heating plate with steel shield.
- Left and right elbow clamps φ 315mm with full set of aluminum inserts from φ 90mm to φ 280mm.
- Left and right 90°Tees and Crosses clamps φ 315mm with full set of aluminum inserts from φ 90mm to φ 280mm.

## **OPTIONAL ACCESSORIES**

- 45°and 60°Wyes clamps φ 315mm with full set of aluminum inserts from φ 90mm to φ 280mm.
- · Stub end device
- Data logger

• Welding Range: : 90 - 315mm : 90 - 315mm

Power Supply: 380V, 50/60Hz

 Rated Power: 7.25kW • Piston Area: 12.56 cm<sup>2</sup> Material: PE-PP-PPR-PVDF

• Net Weight: 780 kg

• Dimension: 1350 x 1350 x 1370 mm