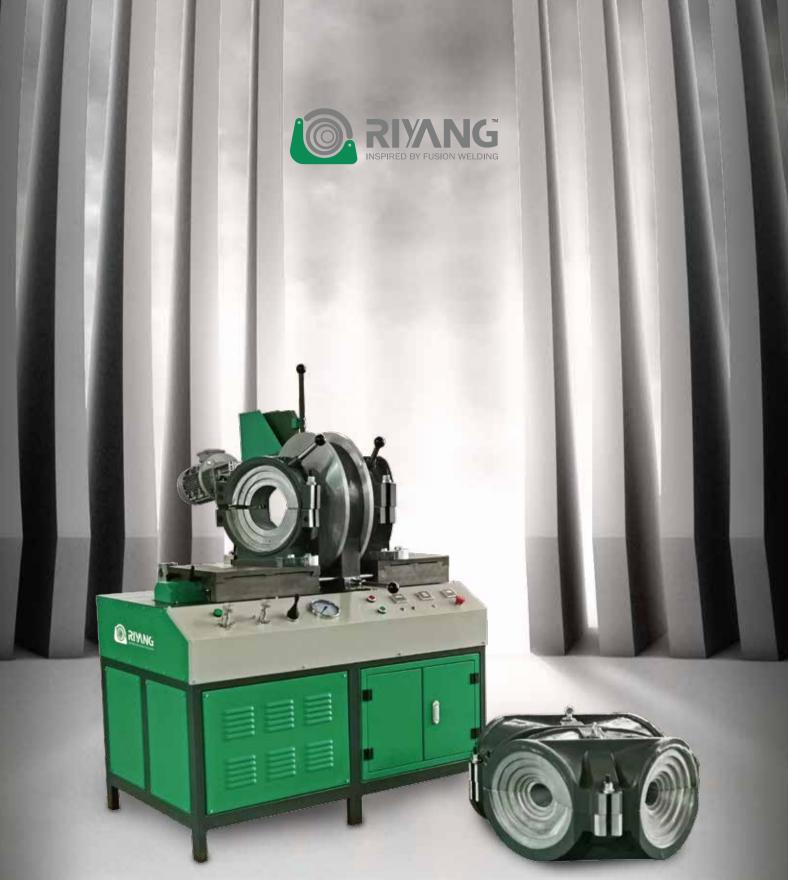

## RIYANG ATLA Series

Fitting Fabrication Machine

EN 2020

## RIYANG ATLA Series Fitting Fabrication Machine

## STANDARD COMPOSITION

- Basic machine complete with two carriages, both driven by hydraulic system.
- Manual hydraulic control panel with all functional keys and buttons plane layout.
- · Electrical trimmer with gear and safety micro switch.
- PTFE coated heating plate with steel shield.
- Left and right elbow clamps φ 315mm with full set of aluminum inserts from φ 90mm to φ 280mm.
- Left and right 90°Tees and Crosses clamps φ 315mm with full set of aluminum inserts from φ 90mm to φ 280mm.

## **OPTIONAL ACCESSORIES**

- 45°and 60°Wyes clamps φ 315mm with full set of aluminum inserts from φ 90mm to φ 280mm.
- · Stub end device
- Data logger

• Welding Range: : 90 - 315mm : 90 - 315mm

Power Supply: 380V, 50/60Hz

 Rated Power: 7.25kW • Piston Area: 12.56 cm<sup>2</sup> Material: PE-PP-PPR-PVDF

• Net Weight: 780 kg

• Dimension: 1350 x 1350 x 1370 mm