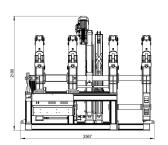

#### **DIMENSION**

| Machine          | 4500mm x 2770mm x 2650mm<br>177" x 109" x 104" |
|------------------|------------------------------------------------|
| Machine Carriage | 2567mm x 2770mm x 2190mm<br>101" x 109" x 86"  |
| Shipping         | 4500mm x 2770mm x 2650mm<br>177" x 109" x 104" |