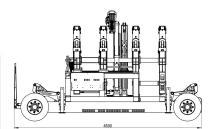

#### **DIMENSION**

| Machine          | 4500mm x 2770mm x 2650mm<br>177" x 109" x 104" |
|------------------|------------------------------------------------|
| Machine Carriage | 2567mm x 2770mm x 2190mm<br>101" x 109" x 86"  |
| Shipping         | 4500mm x 2770mm x 2650mm<br>177" x 109" x 104" |