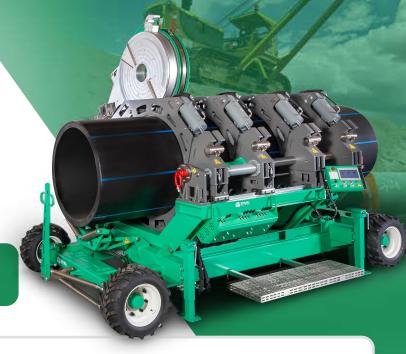

# RIYANG

**ARMOR 1200i/48i** 

Riyang ARMOR 1200i/48i is a high-performance fusion welding machine with trailer mobility, designed to excel on construction sites. It boasts a welding range from 630mm to 1200mm or 24" to 48", adhering to ISO21307 and ASTM F2620 high-force standard. With a fully automated system featuring SIEMENS PLC technology, ARMOR 1200i/48i ensures precision and reliability. This machine guarantees strength and accuracy for all your high pressure welding needs.

### **FEATURES**

and unloading pipe

|  | pivoting heating plate with protection frame<br>ted shield. Heating element is changeable |
|--|-------------------------------------------------------------------------------------------|
|--|-------------------------------------------------------------------------------------------|

- Hydraulic pivoting high capacity trimmer driven by electric motor

  Removable machine chassis for in-ditch use
- Removable 4th jaw for enhanced convenience in fusing prefabricated fittings onto the pipe during fusion
- Hydraulic pipe lift on both sides aimed in loading

  Rugged outriggers for stability
- Mydraulic clamping

  Data logger (PEWELDBANK) is compatible (manual version)
- Removable control panel with data-logging, memory up to 30000 welding reports; USB port for welding data download / firmware upgrade