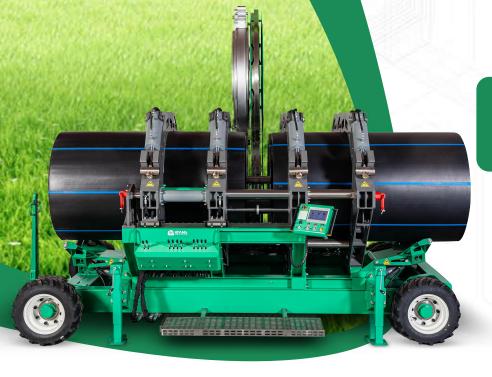

# RIYANG

**ARMOR 1200i/48i** 

Riyang ARMOR 1200i/48i is a high-performance fusion welding machine with trailer mobility, designed to excel on construction sites. It boasts a welding range from 630mm to 1200mm or 24" to 48", adhering to ISO21307 and ASTM F2620 high-force standard. With a fully automated system featuring SIEMENS PLC technology, ARMOR 1200i/48i ensures precision and reliability. This machine guarantees strength and accuracy for all your high pressure welding needs.

### **FEATURES**

and unloading pipe

|  | pivoting heating plate with protection frame<br>ted shield. Heating element is changeable |
|--|-------------------------------------------------------------------------------------------|
|--|-------------------------------------------------------------------------------------------|

- Hydraulic pivoting high capacity trimmer driven by electric motor

  Removable machine chassis for in-ditch use
- Removable 4th jaw for enhanced convenience in fusing prefabricated fittings onto the pipe during fusion
- Hydraulic pipe lift on both sides aimed in loading

  Rugged outriggers for stability
- Mydraulic clamping

  Data logger (PEWELDBANK) is compatible (manual version)
- Removable control panel with data-logging, memory up to 30000 welding reports; USB port for welding data download / firmware upgrade