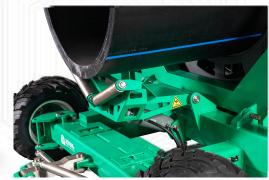

- Hydraulic pivoting high capacity trimmer driven by electric motor

  Removable machine chassis for in-ditch use
- Removable 4th jaw for enhanced convenience in fusing prefabricated fittings onto the pipe during fusion
- Hydraulic pipe lift on both sides aimed in loading

  Rugged outriggers for stability
- Mydraulic clamping

  Data logger (PEWELDBANK) is compatible (manual version)
- Removable control panel with data-logging, memory up to 30000 welding reports; USB port for welding data download / firmware upgrade