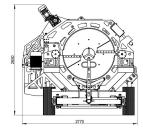

#### **DIMENSION**

| Machine          | 4500mm x 2770mm x 2650mm<br>177" x 109" x 104" |
|------------------|------------------------------------------------|
| Machine Carriage | 2567mm x 2770mm x 2190mm<br>101" x 109" x 86"  |
| Shipping         | 4500mm x 2770mm x 2650mm<br>177" x 109" x 104" |