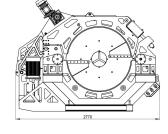

#### **DIMENSION**

| Machine          | 4500mm x 2770mm x 2650mm<br>177" x 109" x 104" |
|------------------|------------------------------------------------|
| Machine Carriage | 2567mm x 2770mm x 2190mm<br>101" x 109" x 86"  |
| Shipping         | 4500mm x 2770mm x 2650mm<br>177" x 109" x 104" |