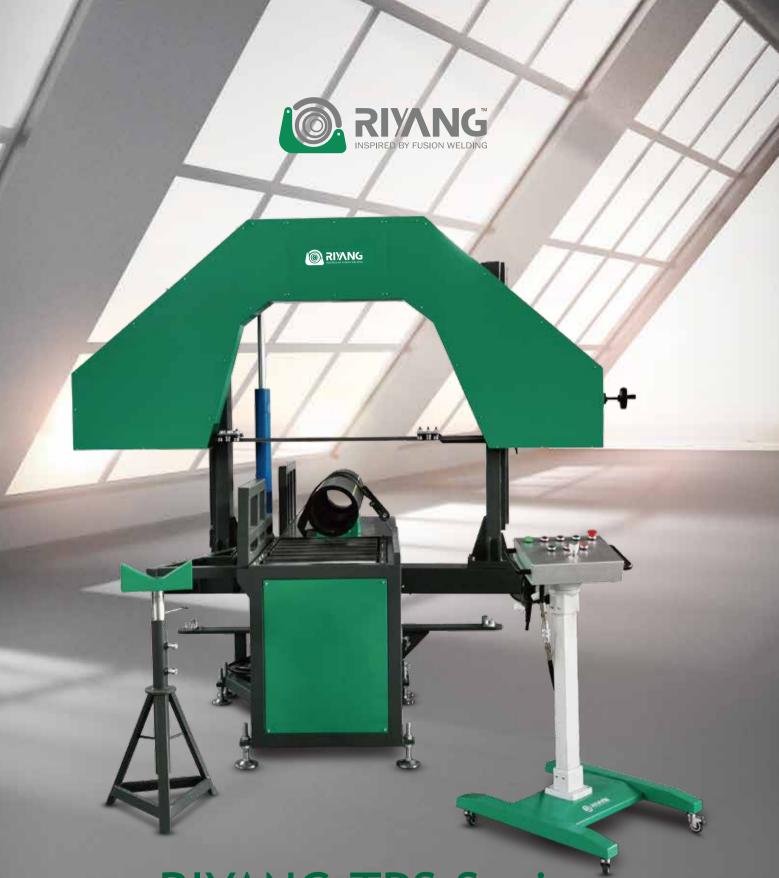

## **RIYANG TPS Series**

Band Saw

EN 2020

TPS630 is a hydraulic workshop bans saw for thermoplastic material(HDPE, PP, PVDF, PPR, PVC) pipes from 90mm to 630mm diameter. Thanks to the slewing bearings, the machine body can be easily moved by manual. And the cutting angle is adjustable with precision from 0°to 67.5°. It could works ideally with ATLA fittings fabrication machine for various kinds of fittings.

The equipment is provided with a mobile control panel, which give the chance to the operator work in a safety distance from the cutting area. By the control panel, the operator can control the automatic movement of the saw (up/down) and also regulate the cutting speed.

The pipe to be cut is held by heavy duty tie down straps. Clamping the pipes in this manual way could avoid the risk of pipe loosing during the cutting progress.

## STANDARD COMPOSITION

- Pipe supporting stand
- Auxiliary bench for cutting tees
- Pressure bar