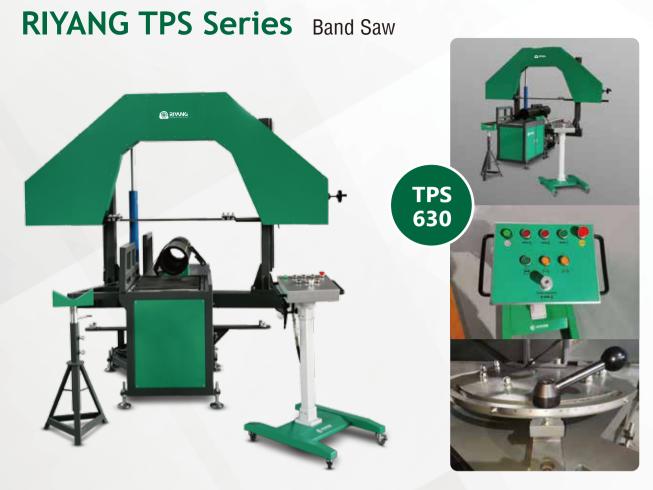

## **RIYANG TPS Series**

Band Saw

EN 2020

TPS630 is a hydraulic workshop bans saw for thermoplastic material(HDPE, PP, PVDF, PPR, PVC) pipes from 90mm to 630mm diameter. Thanks to the slewing bearings, the machine body can be easily moved by manual. And the cutting angle is adjustable with precision from 0°to 67.5°. It could works ideally with ATLA fittings fabrication machine for various kinds of fittings.

The equipment is provided with a mobile control panel, which give the chance to the operator work in a safety distance from the cutting area. By the control panel, the operator can control the automatic movement of the saw (up/down) and also regulate the cutting speed.

The pipe to be cut is held by heavy duty tie down straps. Clamping the pipes in this manual way could avoid the risk of pipe loosing during the cutting progress.

## STANDARD COMPOSITION

- Pipe supporting stand
- Auxiliary bench for cutting tees
- Pressure bar