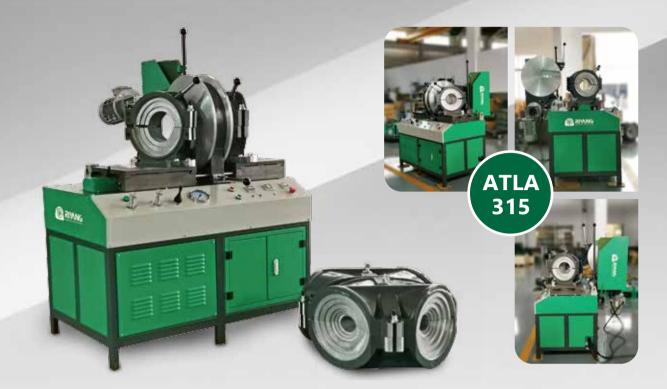

## STANDARD COMPOSITION

- Basic machine complete with two carriages, both driven by hydraulic system.
- Manual hydraulic control panel with all functional keys and buttons plane layout.
- · Electrical trimmer with gear and safety micro switch.
- PTFE coated heating plate with steel shield.
- Left and right elbow clamps φ 315mm with full set of aluminum inserts from φ 90mm to φ 280mm.
- Left and right 90°Tees and Crosses clamps φ 315mm with full set of aluminum inserts from φ 90mm to φ 280mm.

## **OPTIONAL ACCESSORIES**

- 45°and 60°Wyes clamps φ 315mm with full set of aluminum inserts from φ 90mm to φ 280mm.
- · Stub end device
- Data logger

• Welding Range: : 90 - 315mm : 90 - 315mm : 90 - 315mm

Power Supply: 380V, 50/60Hz

 Rated Power: 5.25kW • Piston Area: 20.02 cm<sup>2</sup> Material: PE-PP-PPR-PVDF

• Net Weight: 780 kg

• Dimension: 1350 x 1350 x 1370 mm