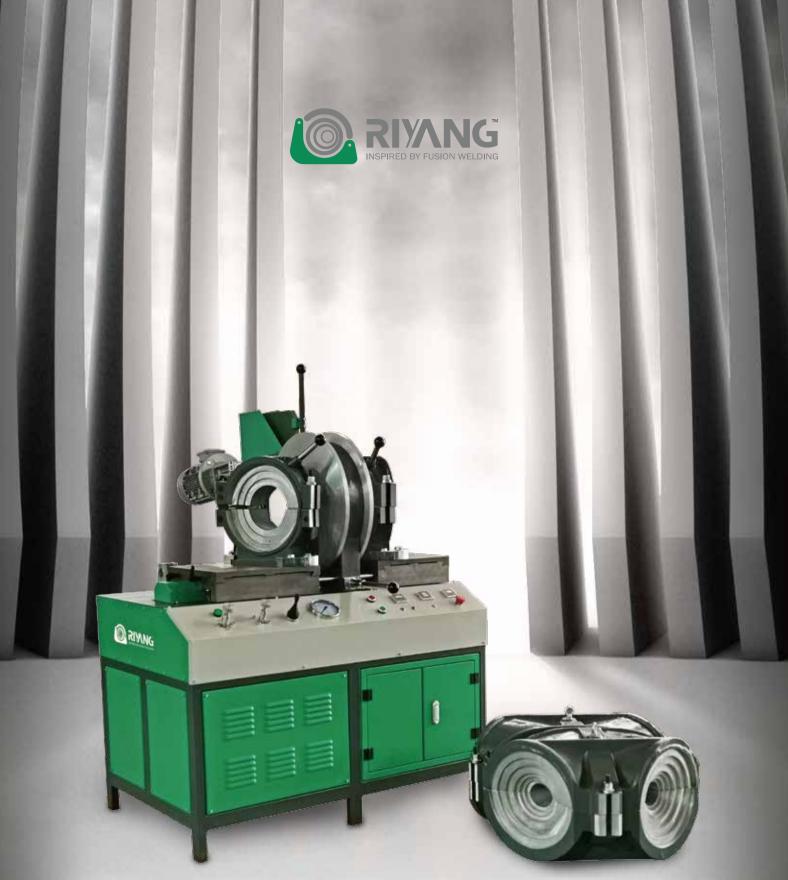

## STANDARD COMPOSITION

- Basic machine complete with two carriages, both driven by hydraulic system.
- Manual hydraulic control panel with all functional keys and buttons plane layout.
- · Electrical trimmer with gear and safety micro switch.
- PTFE coated heating plate with steel shield.
- Left and right elbow clamps φ 315mm with full set of aluminum inserts from φ 90mm to φ 280mm.
- Left and right 90°Tees and Crosses clamps φ 315mm with full set of aluminum inserts from φ 90mm to φ 280mm.

## **OPTIONAL ACCESSORIES**

- 45°and 60°Wyes clamps φ 315mm with full set of aluminum inserts from φ 90mm to φ 280mm.
- · Stub end device
- Data logger

• Welding Range: : 90 - 315mm : 90 - 315mm : 90 - 315mm

Power Supply: 380V, 50/60Hz

 Rated Power: 5.25kW • Piston Area: 20.02 cm<sup>2</sup> Material: PE-PP-PPR-PVDF

• Net Weight: 780 kg

• Dimension: 1350 x 1350 x 1370 mm