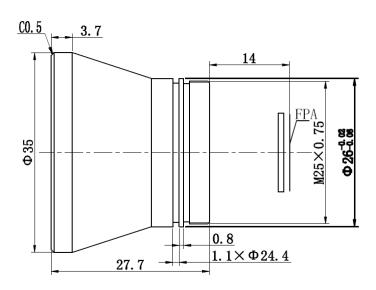

| Optical Optica |                    |  |  |  |  |  |
|--------------------------------------------------------------------------------------------------------------------------------------------------------------------------------------------------------------------------------------------------------------------------------------------------------------------------------------------------------------------------------------------------------------------------------------------------------------------------------------------------------------------------------------------------------------------------------------------------------------------------------------------------------------------------------------------------------------------------------------------------------------------------------------------------------------------------------------------------------------------------------------------------------------------------------------------------------------------------------------------------------------------------------------------------------------------------------------------------------------------------------------------------------------------------------------------------------------------------------------------------------------------------------------------------------------------------------------------------------------------------------------------------------------------------------------------------------------------------------------------------------------------------------------------------------------------------------------------------------------------------------------------------------------------------------------------------------------------------------------------------------------------------------------------------------------------------------------------------------------------------------------------------------------------------------------------------------------------------------------------------------------------------------------------------------------------------------------------------------------------------------|--------------------|--|--|--|--|--|
| Focal Length                                                                                                                                                                                                                                                                                                                                                                                                                                                                                                                                                                                                                                                                                                                                                                                                                                                                                                                                                                                                                                                                                                                                                                                                                                                                                                                                                                                                                                                                                                                                                                                                                                                                                                                                                                                                                                                                                                                                                                                                                                                                                                                   | 25mm               |  |  |  |  |  |
| F/#                                                                                                                                                                                                                                                                                                                                                                                                                                                                                                                                                                                                                                                                                                                                                                                                                                                                                                                                                                                                                                                                                                                                                                                                                                                                                                                                                                                                                                                                                                                                                                                                                                                                                                                                                                                                                                                                                                                                                                                                                                                                                                                            | 1.0                |  |  |  |  |  |
| Average Transmission                                                                                                                                                                                                                                                                                                                                                                                                                                                                                                                                                                                                                                                                                                                                                                                                                                                                                                                                                                                                                                                                                                                                                                                                                                                                                                                                                                                                                                                                                                                                                                                                                                                                                                                                                                                                                                                                                                                                                                                                                                                                                                           | ≥ 88%(DLC)         |  |  |  |  |  |
| Wavelength                                                                                                                                                                                                                                                                                                                                                                                                                                                                                                                                                                                                                                                                                                                                                                                                                                                                                                                                                                                                                                                                                                                                                                                                                                                                                                                                                                                                                                                                                                                                                                                                                                                                                                                                                                                                                                                                                                                                                                                                                                                                                                                     | 8-12μm             |  |  |  |  |  |
| Focus Range                                                                                                                                                                                                                                                                                                                                                                                                                                                                                                                                                                                                                                                                                                                                                                                                                                                                                                                                                                                                                                                                                                                                                                                                                                                                                                                                                                                                                                                                                                                                                                                                                                                                                                                                                                                                                                                                                                                                                                                                                                                                                                                    | 1m -Infinity       |  |  |  |  |  |
| Mechanical                                                                                                                                                                                                                                                                                                                                                                                                                                                                                                                                                                                                                                                                                                                                                                                                                                                                                                                                                                                                                                                                                                                                                                                                                                                                                                                                                                                                                                                                                                                                                                                                                                                                                                                                                                                                                                                                                                                                                                                                                                                                                                                     |                    |  |  |  |  |  |
| Interface                                                                                                                                                                                                                                                                                                                                                                                                                                                                                                                                                                                                                                                                                                                                                                                                                                                                                                                                                                                                                                                                                                                                                                                                                                                                                                                                                                                                                                                                                                                                                                                                                                                                                                                                                                                                                                                                                                                                                                                                                                                                                                                      | Thread             |  |  |  |  |  |
| Focus Mechanism                                                                                                                                                                                                                                                                                                                                                                                                                                                                                                                                                                                                                                                                                                                                                                                                                                                                                                                                                                                                                                                                                                                                                                                                                                                                                                                                                                                                                                                                                                                                                                                                                                                                                                                                                                                                                                                                                                                                                                                                                                                                                                                | Fixed Athermalized |  |  |  |  |  |
| Dimensions (mm)                                                                                                                                                                                                                                                                                                                                                                                                                                                                                                                                                                                                                                                                                                                                                                                                                                                                                                                                                                                                                                                                                                                                                                                                                                                                                                                                                                                                                                                                                                                                                                                                                                                                                                                                                                                                                                                                                                                                                                                                                                                                                                                | Ø35×27.7           |  |  |  |  |  |
| Weight                                                                                                                                                                                                                                                                                                                                                                                                                                                                                                                                                                                                                                                                                                                                                                                                                                                                                                                                                                                                                                                                                                                                                                                                                                                                                                                                                                                                                                                                                                                                                                                                                                                                                                                                                                                                                                                                                                                                                                                                                                                                                                                         | 32.7g              |  |  |  |  |  |
| Environmental                                                                                                                                                                                                                                                                                                                                                                                                                                                                                                                                                                                                                                                                                                                                                                                                                                                                                                                                                                                                                                                                                                                                                                                                                                                                                                                                                                                                                                                                                                                                                                                                                                                                                                                                                                                                                                                                                                                                                                                                                                                                                                                  |                    |  |  |  |  |  |
| Sealing                                                                                                                                                                                                                                                                                                                                                                                                                                                                                                                                                                                                                                                                                                                                                                                                                                                                                                                                                                                                                                                                                                                                                                                                                                                                                                                                                                                                                                                                                                                                                                                                                                                                                                                                                                                                                                                                                                                                                                                                                                                                                                                        | IP 67              |  |  |  |  |  |
| Operating Temperature                                                                                                                                                                                                                                                                                                                                                                                                                                                                                                                                                                                                                                                                                                                                                                                                                                                                                                                                                                                                                                                                                                                                                                                                                                                                                                                                                                                                                                                                                                                                                                                                                                                                                                                                                                                                                                                                                                                                                                                                                                                                                                          | -40°C to +80°C     |  |  |  |  |  |
| Storage Temperature                                                                                                                                                                                                                                                                                                                                                                                                                                                                                                                                                                                                                                                                                                                                                                                                                                                                                                                                                                                                                                                                                                                                                                                                                                                                                                                                                                                                                                                                                                                                                                                                                                                                                                                                                                                                                                                                                                                                                                                                                                                                                                            | -50°C to +85°C     |  |  |  |  |  |