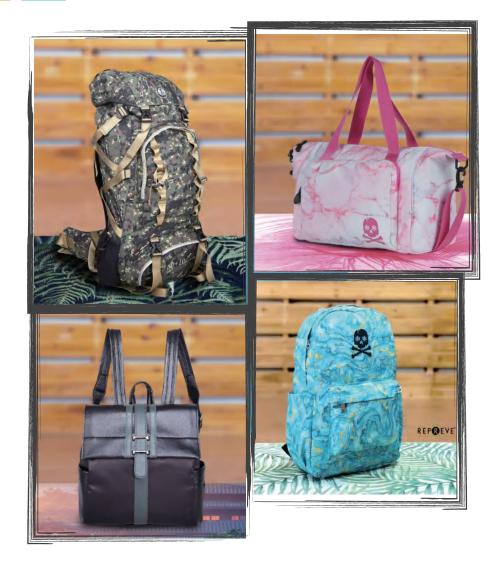

#### Type of Products:

Back to School bags

Backpack / Sling bag / Waist bag / Tote bag / PU leather bag / Wallet

Outdoor gears

Climbing backpack / Bicycle bags / Ski bags

Sports gears

Trolley duffle bag / Baseball bags

Waterproof bag

Cooling bags / welded bicycle bag / Lunch box