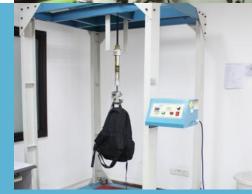

#### Testing machines

Zipper/pulling reliability test
- Zipper torsion test

Zipper/pulling reliability test
- Zipper torsion test