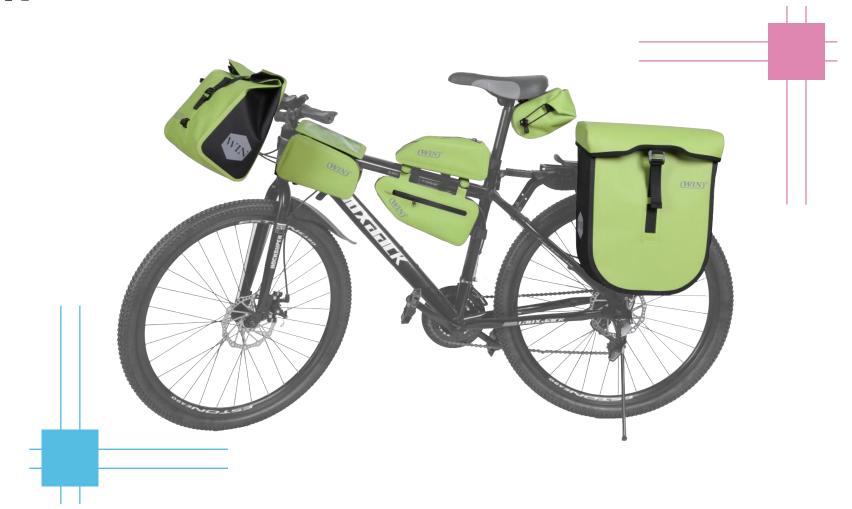

#### Type of Products:

Back to School bags

Backpack / Sling bag / Waist bag / Tote bag / PU leather bag / Wallet

Outdoor gears

Climbing backpack / Bicycle bags / Ski bags

Sports gears

Trolley duffle bag / Baseball bags

Waterproof bag

Cooling bags / welded bicycle bag / Lunch box