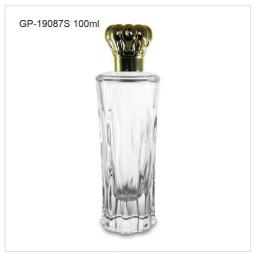

#### **GLASS PERFUME BOTTLES**

GP Bottles offering kinds of perfume bottle wholesale with different style, including glass perfume bottle, roll-on perfume bottle, sample perfume bottle. We have our original design for your reference. We've focusing on design, manufacture, wholesale of perfume bottle in the passed 15 years. Provide deep customization of perfume bottle, and decoration of perfume bottle including color coating, vacuum plating, printing, hot-stamping, laser engraving, water transfer, heat transfer, decal to create your private label perfume bottle packaging.