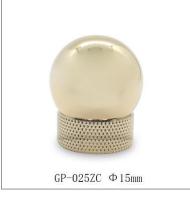

#### PERFUME CAPS

## PLASTIC PERFUME CAPS, ZAMAC PERFUME CAPS, ALUMINIUM PERFUME CAPS, WOODEN PERFUME CAPS

GP Bottles provides various kinds of perfume cap to match up the custom perfume bottles, we produce diferent material perfume cap like zamac/zamak, wooden, plastic, aluminium with diffferent surface treatment such as vacuum plating, electroplating, spray paiting, laser, priting, hot-stamping etc. With the 100 million pcs annual capacity of integrated 15 production lines of perfume cap, we have the ability to serve global client with high-level quality, on-time delivery. GP Bottles also provides design & customization service to create unique perfume cap for different perfume brand style.

Perfume cap is the key of a perfume packaging, it makes the perfume bottle looks solid, beautiful and protect the pump sprayer. According to different material of perfume cap, GP Bottles has the categories of Plastic perfume cap, Zamac perfume cap, Aluminium perfume cap, Wood perfume cap, Crystal perfume cap. And suitable for different neck of glass bottles.