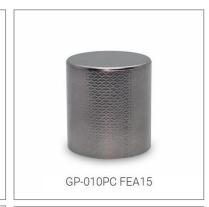

#### PERFUME CAPS

## PLASTIC PERFUME CAPS, ZAMAC PERFUME CAPS, ALUMINIUM PERFUME CAPS, WOODEN PERFUME CAPS

GP Bottles provides various kinds of perfume cap to match up the custom perfume bottles, we produce diferent material perfume cap like zamac/zamak, wooden, plastic, aluminium with diffferent surface treatment such as vacuum plating, electroplating, spray paiting, laser, priting, hot-stamping etc. With the 100 million pcs annual capacity of integrated 15 production lines of perfume cap, we have the ability to serve global client with high-level quality, on-time delivery. GP Bottles also provides design & customization service to create unique perfume cap for different perfume brand style.

Perfume cap is the key of a perfume packaging, it makes the perfume bottle looks solid, beautiful and protect the pump sprayer. According to different material of perfume cap, GP Bottles has the categories of Plastic perfume cap, Zamac perfume cap, Aluminium perfume cap, Wood perfume cap, Crystal perfume cap. And suitable for different neck of glass bottles.