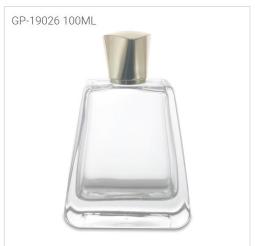

#### **GLASS PERFUME BOTTLES**

GP Bottles offering kinds of perfume bottle wholesale with different style, including glass perfume bottle, roll-on perfume bottle, sample perfume bottle. We have our original design for your reference. We've focusing on design, manufacture, wholesale of perfume bottle in the passed 15 years. Provide deep customization of perfume bottle, and decoration of perfume bottle including color coating, vacuum plating, printing, hot-stamping, laser engraving, water transfer, heat transfer, decal to create your private label perfume bottle packaging.