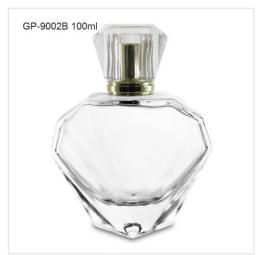

#### **GLASS PERFUME BOTTLES**

GP Bottles offering kinds of perfume bottle wholesale with different style, including glass perfume bottle, roll-on perfume bottle, sample perfume bottle. We have our original design for your reference. We've focusing on design, manufacture, wholesale of perfume bottle in the passed 15 years. Provide deep customization of perfume bottle, and decoration of perfume bottle including color coating, vacuum plating, printing, hot-stamping, laser engraving, water transfer, heat transfer, decal to create your private label perfume bottle packaging.