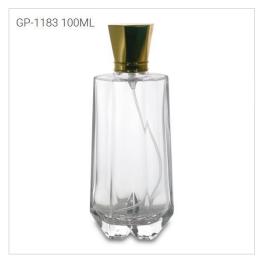

#### **GLASS PERFUME BOTTLES**

GP Bottles offering kinds of perfume bottle wholesale with different style, including glass perfume bottle, roll-on perfume bottle, sample perfume bottle. We have our original design for your reference. We've focusing on design, manufacture, wholesale of perfume bottle in the passed 15 years. Provide deep customization of perfume bottle, and decoration of perfume bottle including color coating, vacuum plating, printing, hot-stamping, laser engraving, water transfer, heat transfer, decal to create your private label perfume bottle packaging.