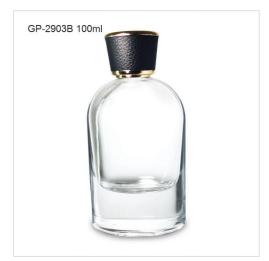

#### **GLASS PERFUME BOTTLES**

GP Bottles offering kinds of perfume bottle wholesale with different style, including glass perfume bottle, roll-on perfume bottle, sample perfume bottle. We have our original design for your reference. We've focusing on design, manufacture, wholesale of perfume bottle in the passed 15 years. Provide deep customization of perfume bottle, and decoration of perfume bottle including color coating, vacuum plating, printing, hot-stamping, laser engraving, water transfer, heat transfer, decal to create your private label perfume bottle packaging.

Perfume cap is the key of a perfume packaging, it makes the perfume bottle looks solid, beautiful and protect the pump sprayer. According to different material of perfume cap, GP Bottles has the categories of Plastic perfume cap, Zamac perfume cap, Aluminium perfume cap, Wood perfume cap, Crystal perfume cap. And suitable for different neck of glass bottles.