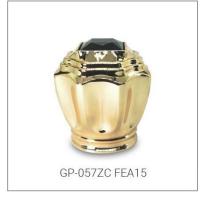

#### PERFUME CAPS

## PLASTIC PERFUME CAPS, ZAMAC PERFUME CAPS, ALUMINIUM PERFUME CAPS, WOODEN PERFUME CAPS

GP Bottles provides various kinds of perfume cap to match up the custom perfume bottles, we produce diferent material perfume cap like zamac/zamak, wooden, plastic, aluminium with diffferent surface treatment such as vacuum plating, electroplating, spray paiting, laser, priting, hot-stamping etc. With the 100 million pcs annual capacity of integrated 15 production lines of perfume cap, we have the ability to serve global client with high-level quality, on-time delivery. GP Bottles also provides design & customization service to create unique perfume cap for different perfume brand style.

Perfume cap is the key of a perfume packaging, it makes the perfume bottle looks solid, beautiful and protect the pump sprayer. According to different material of perfume cap, GP Bottles has the categories of Plastic perfume cap, Zamac perfume cap, Aluminium perfume cap, Wood perfume cap, Crystal perfume cap. And suitable for different neck of glass bottles.