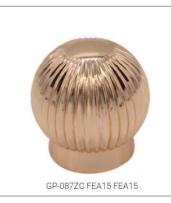

#### PERFUME CAPS

## PLASTIC PERFUME CAPS, ZAMAC PERFUME CAPS, ALUMINIUM PERFUME CAPS, WOODEN PERFUME CAPS

GP Bottles provides various kinds of perfume cap to match up the custom perfume bottles, we produce diferent material perfume cap like zamac/zamak, wooden, plastic, aluminium with diffferent surface treatment such as vacuum plating, electroplating, spray paiting, laser, priting, hot-stamping etc. With the 100 million pcs annual capacity of integrated 15 production lines of perfume cap, we have the ability to serve global client with high-level quality, on-time delivery. GP Bottles also provides design & customization service to create unique perfume cap for different perfume brand style.

Perfume cap is the key of a perfume packaging, it makes the perfume bottle looks solid, beautiful and protect the pump sprayer. According to different material of perfume cap, GP Bottles has the categories of Plastic perfume cap, Zamac perfume cap, Aluminium perfume cap, Wood perfume cap, Crystal perfume cap. And suitable for different neck of glass bottles.