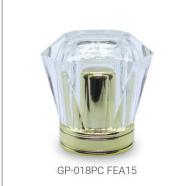

Perfume cap is the key of a perfume packaging, it makes the perfume bottle looks solid, beautiful and protect the pump sprayer. According to different material of perfume cap, GP Bottles has the categories of Plastic perfume cap, Zamac perfume cap, Aluminium perfume cap, Wood perfume cap, Crystal perfume cap. And suitable for different neck of glass bottles.

#### ACRYLIC PERFUME CAP