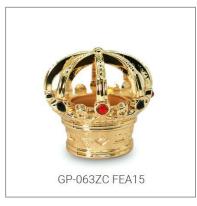

Perfume cap is the key of a perfume packaging, it makes the perfume bottle looks solid, beautiful and protect the pump sprayer. According to different material of perfume cap, GP Bottles has the categories of Plastic perfume cap, Zamac perfume cap, Aluminium perfume cap, Wood perfume cap, Crystal perfume cap. And suitable for different neck of glass bottles.