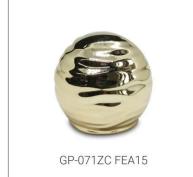

#### PERFUME CAPS

## PLASTIC PERFUME CAPS, ZAMAC PERFUME CAPS, ALUMINIUM PERFUME CAPS, WOODEN PERFUME CAPS

GP Bottles provides various kinds of perfume cap to match up the custom perfume bottles, we produce diferent material perfume cap like zamac/zamak, wooden, plastic, aluminium with diffferent surface treatment such as vacuum plating, electroplating, spray paiting, laser, priting, hot-stamping etc. With the 100 million pcs annual capacity of integrated 15 production lines of perfume cap, we have the ability to serve global client with high-level quality, on-time delivery. GP Bottles also provides design & customization service to create unique perfume cap for different perfume brand style.

Perfume cap is the key of a perfume packaging, it makes the perfume bottle looks solid, beautiful and protect the pump sprayer. According to different material of perfume cap, GP Bottles has the categories of Plastic perfume cap, Zamac perfume cap, Aluminium perfume cap, Wood perfume cap, Crystal perfume cap. And suitable for different neck of glass bottles.