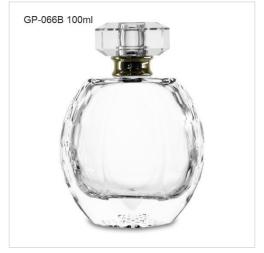

#### **GLASS PERFUME BOTTLES**

GP Bottles offering kinds of perfume bottle wholesale with different style, including glass perfume bottle, roll-on perfume bottle, sample perfume bottle. We have our original design for your reference. We've focusing on design, manufacture, wholesale of perfume bottle in the passed 15 years. Provide deep customization of perfume bottle, and decoration of perfume bottle including color coating, vacuum plating, printing, hot-stamping, laser engraving, water transfer, heat transfer, decal to create your private label perfume bottle packaging.