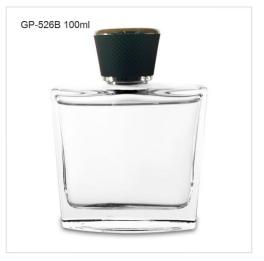

#### **GLASS PERFUME BOTTLES**

GP Bottles offering kinds of perfume bottle wholesale with different style, including glass perfume bottle, roll-on perfume bottle, sample perfume bottle. We have our original design for your reference. We've focusing on design, manufacture, wholesale of perfume bottle in the passed 15 years. Provide deep customization of perfume bottle, and decoration of perfume bottle including color coating, vacuum plating, printing, hot-stamping, laser engraving, water transfer, heat transfer, decal to create your private label perfume bottle packaging.

Perfume cap is the key of a perfume packaging, it makes the perfume bottle looks solid, beautiful and protect the pump sprayer. According to different material of perfume cap, GP Bottles has the categories of Plastic perfume cap, Zamac perfume cap, Aluminium perfume cap, Wood perfume cap, Crystal perfume cap. And suitable for different neck of glass bottles.