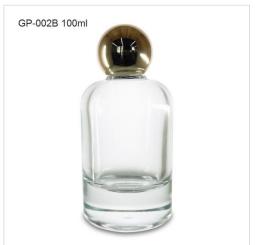

#### **GLASS PERFUME BOTTLES**

GP Bottles offering kinds of perfume bottle wholesale with different style, including glass perfume bottle, roll-on perfume bottle, sample perfume bottle. We have our original design for your reference. We've focusing on design, manufacture, wholesale of perfume bottle in the passed 15 years. Provide deep customization of perfume bottle, and decoration of perfume bottle including color coating, vacuum plating, printing, hot-stamping, laser engraving, water transfer, heat transfer, decal to create your private label perfume bottle packaging.