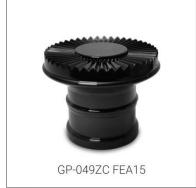

#### PERFUME CAPS

## PLASTIC PERFUME CAPS, ZAMAC PERFUME CAPS, ALUMINIUM PERFUME CAPS, WOODEN PERFUME CAPS

GP Bottles provides various kinds of perfume cap to match up the custom perfume bottles, we produce diferent material perfume cap like zamac/zamak, wooden, plastic, aluminium with diffferent surface treatment such as vacuum plating, electroplating, spray paiting, laser, priting, hot-stamping etc. With the 100 million pcs annual capacity of integrated 15 production lines of perfume cap, we have the ability to serve global client with high-level quality, on-time delivery. GP Bottles also provides design & customization service to create unique perfume cap for different perfume brand style.

Perfume cap is the key of a perfume packaging, it makes the perfume bottle looks solid, beautiful and protect the pump sprayer. According to different material of perfume cap, GP Bottles has the categories of Plastic perfume cap, Zamac perfume cap, Aluminium perfume cap, Wood perfume cap, Crystal perfume cap. And suitable for different neck of glass bottles.