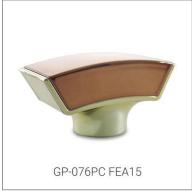

Perfume cap is the key of a perfume packaging, it makes the perfume bottle looks solid, beautiful and protect the pump sprayer. According to different material of perfume cap, GP Bottles has the categories of Plastic perfume cap, Zamac perfume cap, Aluminium perfume cap, Wood perfume cap, Crystal perfume cap. And suitable for different neck of glass bottles.