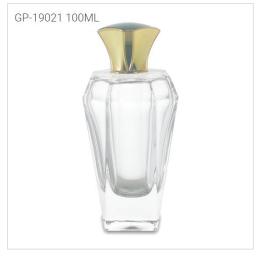

#### **GLASS PERFUME BOTTLES**

GP Bottles offering kinds of perfume bottle wholesale with different style, including glass perfume bottle, roll-on perfume bottle, sample perfume bottle. We have our original design for your reference. We've focusing on design, manufacture, wholesale of perfume bottle in the passed 15 years. Provide deep customization of perfume bottle, and decoration of perfume bottle including color coating, vacuum plating, printing, hot-stamping, laser engraving, water transfer, heat transfer, decal to create your private label perfume bottle packaging.