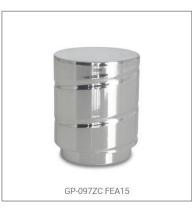

#### PERFUME CAPS

## PLASTIC PERFUME CAPS, ZAMAC PERFUME CAPS, ALUMINIUM PERFUME CAPS, WOODEN PERFUME CAPS

GP Bottles provides various kinds of perfume cap to match up the custom perfume bottles, we produce diferent material perfume cap like zamac/zamak, wooden, plastic, aluminium with diffferent surface treatment such as vacuum plating, electroplating, spray paiting, laser, priting, hot-stamping etc. With the 100 million pcs annual capacity of integrated 15 production lines of perfume cap, we have the ability to serve global client with high-level quality, on-time delivery. GP Bottles also provides design & customization service to create unique perfume cap for different perfume brand style.

Perfume cap is the key of a perfume packaging, it makes the perfume bottle looks solid, beautiful and protect the pump sprayer. According to different material of perfume cap, GP Bottles has the categories of Plastic perfume cap, Zamac perfume cap, Aluminium perfume cap, Wood perfume cap, Crystal perfume cap. And suitable for different neck of glass bottles.