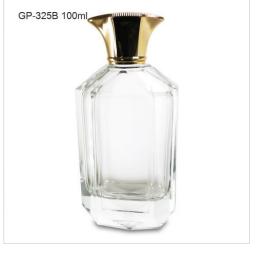

#### **GLASS PERFUME BOTTLES**

GP Bottles offering kinds of perfume bottle wholesale with different style, including glass perfume bottle, roll-on perfume bottle, sample perfume bottle. We have our original design for your reference. We've focusing on design, manufacture, wholesale of perfume bottle in the passed 15 years. Provide deep customization of perfume bottle, and decoration of perfume bottle including color coating, vacuum plating, printing, hot-stamping, laser engraving, water transfer, heat transfer, decal to create your private label perfume bottle packaging.