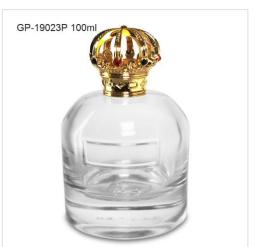

#### **GLASS PERFUME BOTTLES**

GP Bottles offering kinds of perfume bottle wholesale with different style, including glass perfume bottle, roll-on perfume bottle, sample perfume bottle. We have our original design for your reference. We've focusing on design, manufacture, wholesale of perfume bottle in the passed 15 years. Provide deep customization of perfume bottle, and decoration of perfume bottle including color coating, vacuum plating, printing, hot-stamping, laser engraving, water transfer, heat transfer, decal to create your private label perfume bottle packaging.