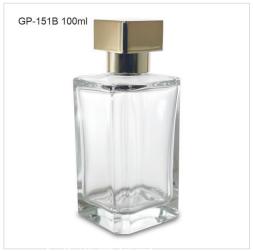

#### **GLASS PERFUME BOTTLES**

GP Bottles offering kinds of perfume bottle wholesale with different style, including glass perfume bottle, roll-on perfume bottle, sample perfume bottle. We have our original design for your reference. We've focusing on design, manufacture, wholesale of perfume bottle in the passed 15 years. Provide deep customization of perfume bottle, and decoration of perfume bottle including color coating, vacuum plating, printing, hot-stamping, laser engraving, water transfer, heat transfer, decal to create your private label perfume bottle packaging.