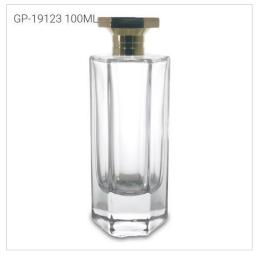

#### **GLASS PERFUME BOTTLES**

GP Bottles offering kinds of perfume bottle wholesale with different style, including glass perfume bottle, roll-on perfume bottle, sample perfume bottle. We have our original design for your reference. We've focusing on design, manufacture, wholesale of perfume bottle in the passed 15 years. Provide deep customization of perfume bottle, and decoration of perfume bottle including color coating, vacuum plating, printing, hot-stamping, laser engraving, water transfer, heat transfer, decal to create your private label perfume bottle packaging.