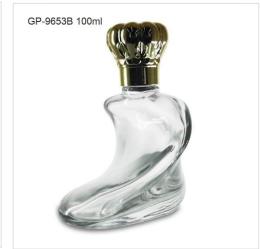

#### **GLASS PERFUME BOTTLES**

GP Bottles offering kinds of perfume bottle wholesale with different style, including glass perfume bottle, roll-on perfume bottle, sample perfume bottle. We have our original design for your reference. We've focusing on design, manufacture, wholesale of perfume bottle in the passed 15 years. Provide deep customization of perfume bottle, and decoration of perfume bottle including color coating, vacuum plating, printing, hot-stamping, laser engraving, water transfer, heat transfer, decal to create your private label perfume bottle packaging.