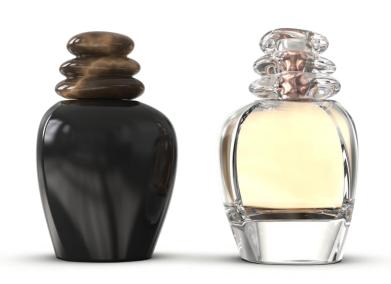

#### **GLASS PERFUME BOTTLES**

GP Bottles offering kinds of perfume bottle wholesale with different style, including glass perfume bottle, roll-on perfume bottle, sample perfume bottle. We have our original design for your reference. We've focusing on design, manufacture, wholesale of perfume bottle in the passed 15 years. Provide deep customization of perfume bottle, and decoration of perfume bottle including color coating, vacuum plating, printing, hot-stamping, laser engraving, water transfer, heat transfer, decal to create your private label perfume bottle packaging.

We offer a comprehensive range of design services to ensure that our clients' vision is brought to life.

We offer innovative design concepts, incorporating elements such as shape, color, texture, and embellishments to create visually stunning and distinctive perfume bottles.

We combine artistic flair with innovative techniques to push the boundaries of perfume bottle design. Our aim is to create a design that not only looks stunning but also showcases the artistry and craftsmanship behind it.