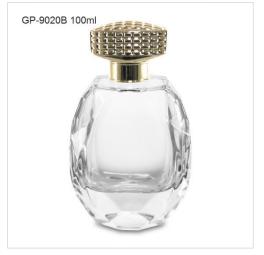

#### **GLASS PERFUME BOTTLES**

GP Bottles offering kinds of perfume bottle wholesale with different style, including glass perfume bottle, roll-on perfume bottle, sample perfume bottle. We have our original design for your reference. We've focusing on design, manufacture, wholesale of perfume bottle in the passed 15 years. Provide deep customization of perfume bottle, and decoration of perfume bottle including color coating, vacuum plating, printing, hot-stamping, laser engraving, water transfer, heat transfer, decal to create your private label perfume bottle packaging.