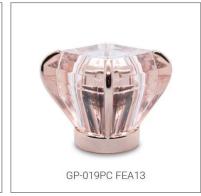

Perfume cap is the key of a perfume packaging, it makes the perfume bottle looks solid, beautiful and protect the pump sprayer. According to different material of perfume cap, GP Bottles has the categories of Plastic perfume cap, Zamac perfume cap, Aluminium perfume cap, Wood perfume cap, Crystal perfume cap. And suitable for different neck of glass bottles.

#### ACRYLIC PERFUME CAP