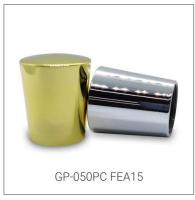

#### PERFUME CAPS

## PLASTIC PERFUME CAPS, ZAMAC PERFUME CAPS, ALUMINIUM PERFUME CAPS, WOODEN PERFUME CAPS

GP Bottles provides various kinds of perfume cap to match up the custom perfume bottles, we produce diferent material perfume cap like zamac/zamak, wooden, plastic, aluminium with diffferent surface treatment such as vacuum plating, electroplating, spray paiting, laser, priting, hot-stamping etc. With the 100 million pcs annual capacity of integrated 15 production lines of perfume cap, we have the ability to serve global client with high-level quality, on-time delivery. GP Bottles also provides design & customization service to create unique perfume cap for different perfume brand style.

Perfume cap is the key of a perfume packaging, it makes the perfume bottle looks solid, beautiful and protect the pump sprayer. According to different material of perfume cap, GP Bottles has the categories of Plastic perfume cap, Zamac perfume cap, Aluminium perfume cap, Wood perfume cap, Crystal perfume cap. And suitable for different neck of glass bottles.