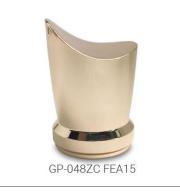

#### PERFUME CAPS

## PLASTIC PERFUME CAPS, ZAMAC PERFUME CAPS, ALUMINIUM PERFUME CAPS, WOODEN PERFUME CAPS

GP Bottles provides various kinds of perfume cap to match up the custom perfume bottles, we produce diferent material perfume cap like zamac/zamak, wooden, plastic, aluminium with diffferent surface treatment such as vacuum plating, electroplating, spray paiting, laser, priting, hot-stamping etc. With the 100 million pcs annual capacity of integrated 15 production lines of perfume cap, we have the ability to serve global client with high-level quality, on-time delivery. GP Bottles also provides design & customization service to create unique perfume cap for different perfume brand style.

Perfume cap is the key of a perfume packaging, it makes the perfume bottle looks solid, beautiful and protect the pump sprayer. According to different material of perfume cap, GP Bottles has the categories of Plastic perfume cap, Zamac perfume cap, Aluminium perfume cap, Wood perfume cap, Crystal perfume cap. And suitable for different neck of glass bottles.