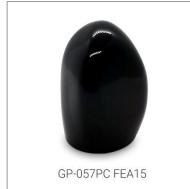

#### PERFUME CAPS

## PLASTIC PERFUME CAPS, ZAMAC PERFUME CAPS, ALUMINIUM PERFUME CAPS, WOODEN PERFUME CAPS

GP Bottles provides various kinds of perfume cap to match up the custom perfume bottles, we produce diferent material perfume cap like zamac/zamak, wooden, plastic, aluminium with diffferent surface treatment such as vacuum plating, electroplating, spray paiting, laser, priting, hot-stamping etc. With the 100 million pcs annual capacity of integrated 15 production lines of perfume cap, we have the ability to serve global client with high-level quality, on-time delivery. GP Bottles also provides design & customization service to create unique perfume cap for different perfume brand style.

Perfume cap is the key of a perfume packaging, it makes the perfume bottle looks solid, beautiful and protect the pump sprayer. According to different material of perfume cap, GP Bottles has the categories of Plastic perfume cap, Zamac perfume cap, Aluminium perfume cap, Wood perfume cap, Crystal perfume cap. And suitable for different neck of glass bottles.