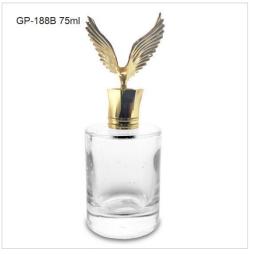

#### **GLASS PERFUME BOTTLES**

GP Bottles offering kinds of perfume bottle wholesale with different style, including glass perfume bottle, roll-on perfume bottle, sample perfume bottle. We have our original design for your reference. We've focusing on design, manufacture, wholesale of perfume bottle in the passed 15 years. Provide deep customization of perfume bottle, and decoration of perfume bottle including color coating, vacuum plating, printing, hot-stamping, laser engraving, water transfer, heat transfer, decal to create your private label perfume bottle packaging.