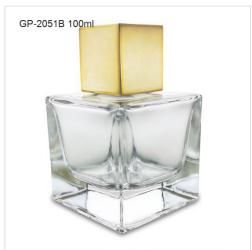

#### **GLASS PERFUME BOTTLES**

GP Bottles offering kinds of perfume bottle wholesale with different style, including glass perfume bottle, roll-on perfume bottle, sample perfume bottle. We have our original design for your reference. We've focusing on design, manufacture, wholesale of perfume bottle in the passed 15 years. Provide deep customization of perfume bottle, and decoration of perfume bottle including color coating, vacuum plating, printing, hot-stamping, laser engraving, water transfer, heat transfer, decal to create your private label perfume bottle packaging.