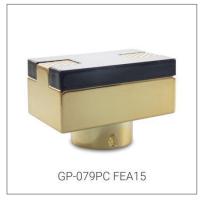

Perfume cap is the key of a perfume packaging, it makes the perfume bottle looks solid, beautiful and protect the pump sprayer. According to different material of perfume cap, GP Bottles has the categories of Plastic perfume cap, Zamac perfume cap, Aluminium perfume cap, Wood perfume cap, Crystal perfume cap. And suitable for different neck of glass bottles.

#### ABS PERFUME CAP

#### ABS PERFUME CAP

GP Bottles is a transporter to move the idea of designers to actual production, kinds of finishing process will bring more possibilities on perfume packaging design.

We are dedicated to providing quality products based on the customer experience and advanced concept of customer.