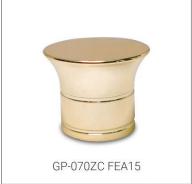

#### PERFUME CAPS

## PLASTIC PERFUME CAPS, ZAMAC PERFUME CAPS, ALUMINIUM PERFUME CAPS, WOODEN PERFUME CAPS

GP Bottles provides various kinds of perfume cap to match up the custom perfume bottles, we produce diferent material perfume cap like zamac/zamak, wooden, plastic, aluminium with diffferent surface treatment such as vacuum plating, electroplating, spray paiting, laser, priting, hot-stamping etc. With the 100 million pcs annual capacity of integrated 15 production lines of perfume cap, we have the ability to serve global client with high-level quality, on-time delivery. GP Bottles also provides design & customization service to create unique perfume cap for different perfume brand style.

Perfume cap is the key of a perfume packaging, it makes the perfume bottle looks solid, beautiful and protect the pump sprayer. According to different material of perfume cap, GP Bottles has the categories of Plastic perfume cap, Zamac perfume cap, Aluminium perfume cap, Wood perfume cap, Crystal perfume cap. And suitable for different neck of glass bottles.