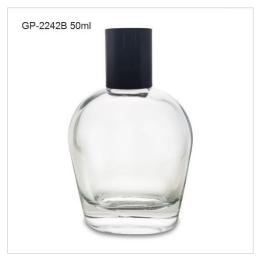

#### **GLASS PERFUME BOTTLES**

GP Bottles offering kinds of perfume bottle wholesale with different style, including glass perfume bottle, roll-on perfume bottle, sample perfume bottle. We have our original design for your reference. We've focusing on design, manufacture, wholesale of perfume bottle in the passed 15 years. Provide deep customization of perfume bottle, and decoration of perfume bottle including color coating, vacuum plating, printing, hot-stamping, laser engraving, water transfer, heat transfer, decal to create your private label perfume bottle packaging.