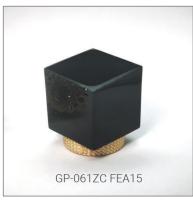

Perfume cap is the key of a perfume packaging, it makes the perfume bottle looks solid, beautiful and protect the pump sprayer. According to different material of perfume cap, GP Bottles has the categories of Plastic perfume cap, Zamac perfume cap, Aluminium perfume cap, Wood perfume cap, Crystal perfume cap. And suitable for different neck of glass bottles.