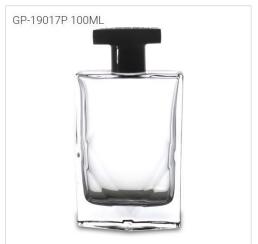

#### **GLASS PERFUME BOTTLES**

GP Bottles offering kinds of perfume bottle wholesale with different style, including glass perfume bottle, roll-on perfume bottle, sample perfume bottle. We have our original design for your reference. We've focusing on design, manufacture, wholesale of perfume bottle in the passed 15 years. Provide deep customization of perfume bottle, and decoration of perfume bottle including color coating, vacuum plating, printing, hot-stamping, laser engraving, water transfer, heat transfer, decal to create your private label perfume bottle packaging.