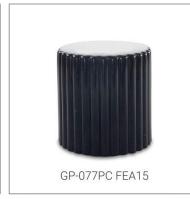

Perfume cap is the key of a perfume packaging, it makes the perfume bottle looks solid, beautiful and protect the pump sprayer. According to different material of perfume cap, GP Bottles has the categories of Plastic perfume cap, Zamac perfume cap, Aluminium perfume cap, Wood perfume cap, Crystal perfume cap. And suitable for different neck of glass bottles.