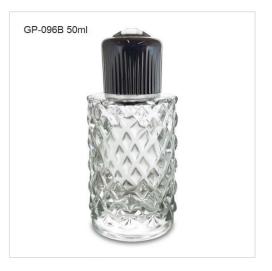

#### **GLASS PERFUME BOTTLES**

GP Bottles offering kinds of perfume bottle wholesale with different style, including glass perfume bottle, roll-on perfume bottle, sample perfume bottle. We have our original design for your reference. We've focusing on design, manufacture, wholesale of perfume bottle in the passed 15 years. Provide deep customization of perfume bottle, and decoration of perfume bottle including color coating, vacuum plating, printing, hot-stamping, laser engraving, water transfer, heat transfer, decal to create your private label perfume bottle packaging.