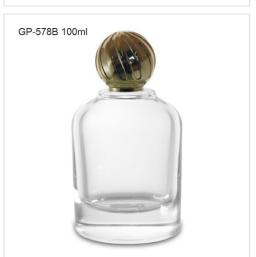

#### **GLASS PERFUME BOTTLES**

GP Bottles offering kinds of perfume bottle wholesale with different style, including glass perfume bottle, roll-on perfume bottle, sample perfume bottle. We have our original design for your reference. We've focusing on design, manufacture, wholesale of perfume bottle in the passed 15 years. Provide deep customization of perfume bottle, and decoration of perfume bottle including color coating, vacuum plating, printing, hot-stamping, laser engraving, water transfer, heat transfer, decal to create your private label perfume bottle packaging.

Perfume cap is the key of a perfume packaging, it makes the perfume bottle looks solid, beautiful and protect the pump sprayer. According to different material of perfume cap, GP Bottles has the categories of Plastic perfume cap, Zamac perfume cap, Aluminium perfume cap, Wood perfume cap, Crystal perfume cap. And suitable for different neck of glass bottles.