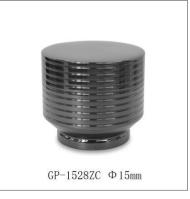

#### PERFUME CAPS

## PLASTIC PERFUME CAPS, ZAMAC PERFUME CAPS, ALUMINIUM PERFUME CAPS, WOODEN PERFUME CAPS

GP Bottles provides various kinds of perfume cap to match up the custom perfume bottles, we produce diferent material perfume cap like zamac/zamak, wooden, plastic, aluminium with diffferent surface treatment such as vacuum plating, electroplating, spray paiting, laser, priting, hot-stamping etc. With the 100 million pcs annual capacity of integrated 15 production lines of perfume cap, we have the ability to serve global client with high-level quality, on-time delivery. GP Bottles also provides design & customization service to create unique perfume cap for different perfume brand style.

Perfume cap is the key of a perfume packaging, it makes the perfume bottle looks solid, beautiful and protect the pump sprayer. According to different material of perfume cap, GP Bottles has the categories of Plastic perfume cap, Zamac perfume cap, Aluminium perfume cap, Wood perfume cap, Crystal perfume cap. And suitable for different neck of glass bottles.