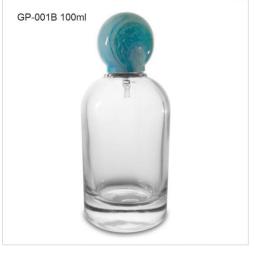

#### **GLASS PERFUME BOTTLES**

GP Bottles offering kinds of perfume bottle wholesale with different style, including glass perfume bottle, roll-on perfume bottle, sample perfume bottle. We have our original design for your reference. We've focusing on design, manufacture, wholesale of perfume bottle in the passed 15 years. Provide deep customization of perfume bottle, and decoration of perfume bottle including color coating, vacuum plating, printing, hot-stamping, laser engraving, water transfer, heat transfer, decal to create your private label perfume bottle packaging.

Perfume cap is the key of a perfume packaging, it makes the perfume bottle looks solid, beautiful and protect the pump sprayer. According to different material of perfume cap, GP Bottles has the categories of Plastic perfume cap, Zamac perfume cap, Aluminium perfume cap, Wood perfume cap, Crystal perfume cap. And suitable for different neck of glass bottles.