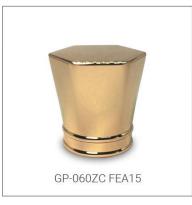

#### PERFUME CAPS

## PLASTIC PERFUME CAPS, ZAMAC PERFUME CAPS, ALUMINIUM PERFUME CAPS, WOODEN PERFUME CAPS

GP Bottles provides various kinds of perfume cap to match up the custom perfume bottles, we produce diferent material perfume cap like zamac/zamak, wooden, plastic, aluminium with diffferent surface treatment such as vacuum plating, electroplating, spray paiting, laser, priting, hot-stamping etc. With the 100 million pcs annual capacity of integrated 15 production lines of perfume cap, we have the ability to serve global client with high-level quality, on-time delivery. GP Bottles also provides design & customization service to create unique perfume cap for different perfume brand style.

Perfume cap is the key of a perfume packaging, it makes the perfume bottle looks solid, beautiful and protect the pump sprayer. According to different material of perfume cap, GP Bottles has the categories of Plastic perfume cap, Zamac perfume cap, Aluminium perfume cap, Wood perfume cap, Crystal perfume cap. And suitable for different neck of glass bottles.