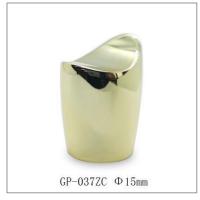

Perfume cap is the key of a perfume packaging, it makes the perfume bottle looks solid, beautiful and protect the pump sprayer. According to different material of perfume cap, GP Bottles has the categories of Plastic perfume cap, Zamac perfume cap, Aluminium perfume cap, Wood perfume cap, Crystal perfume cap. And suitable for different neck of glass bottles.