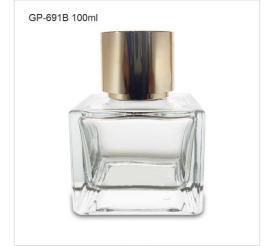

#### **GLASS PERFUME BOTTLES**

GP Bottles offering kinds of perfume bottle wholesale with different style, including glass perfume bottle, roll-on perfume bottle, sample perfume bottle. We have our original design for your reference. We've focusing on design, manufacture, wholesale of perfume bottle in the passed 15 years. Provide deep customization of perfume bottle, and decoration of perfume bottle including color coating, vacuum plating, printing, hot-stamping, laser engraving, water transfer, heat transfer, decal to create your private label perfume bottle packaging.

Perfume cap is the key of a perfume packaging, it makes the perfume bottle looks solid, beautiful and protect the pump sprayer. According to different material of perfume cap, GP Bottles has the categories of Plastic perfume cap, Zamac perfume cap, Aluminium perfume cap, Wood perfume cap, Crystal perfume cap. And suitable for different neck of glass bottles.