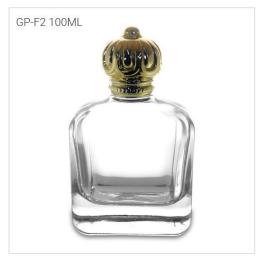

#### **GLASS PERFUME BOTTLES**

GP Bottles offering kinds of perfume bottle wholesale with different style, including glass perfume bottle, roll-on perfume bottle, sample perfume bottle. We have our original design for your reference. We've focusing on design, manufacture, wholesale of perfume bottle in the passed 15 years. Provide deep customization of perfume bottle, and decoration of perfume bottle including color coating, vacuum plating, printing, hot-stamping, laser engraving, water transfer, heat transfer, decal to create your private label perfume bottle packaging.