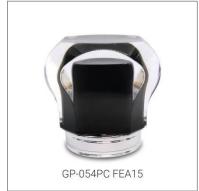

Perfume cap is the key of a perfume packaging, it makes the perfume bottle looks solid, beautiful and protect the pump sprayer. According to different material of perfume cap, GP Bottles has the categories of Plastic perfume cap, Zamac perfume cap, Aluminium perfume cap, Wood perfume cap, Crystal perfume cap. And suitable for different neck of glass bottles.

## PLASTIC PERFUME CAPS, ZAMAC PERFUME CAPS, ALUMINIUM PERFUME CAPS, WOODEN PERFUME CAPS

GP Bottles provides various kinds of perfume cap to match up the custom perfume bottles, we produce diferent material perfume cap like zamac/zamak, wooden, plastic, aluminium with diffferent surface treatment such as vacuum plating, electroplating, spray paiting, laser, priting, hot-stamping etc. With the 100 million pcs annual capacity of integrated 15 production lines of perfume cap, we have the ability to serve global client with high-level quality, on-time delivery. GP Bottles also provides design & customization service to create unique perfume cap for different perfume brand style.