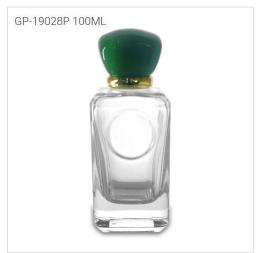

#### **GLASS PERFUME BOTTLES**

GP Bottles offering kinds of perfume bottle wholesale with different style, including glass perfume bottle, roll-on perfume bottle, sample perfume bottle. We have our original design for your reference. We've focusing on design, manufacture, wholesale of perfume bottle in the passed 15 years. Provide deep customization of perfume bottle, and decoration of perfume bottle including color coating, vacuum plating, printing, hot-stamping, laser engraving, water transfer, heat transfer, decal to create your private label perfume bottle packaging.