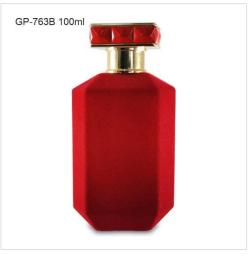

#### **GLASS PERFUME BOTTLES**

GP Bottles offering kinds of perfume bottle wholesale with different style, including glass perfume bottle, roll-on perfume bottle, sample perfume bottle. We have our original design for your reference. We've focusing on design, manufacture, wholesale of perfume bottle in the passed 15 years. Provide deep customization of perfume bottle, and decoration of perfume bottle including color coating, vacuum plating, printing, hot-stamping, laser engraving, water transfer, heat transfer, decal to create your private label perfume bottle packaging.