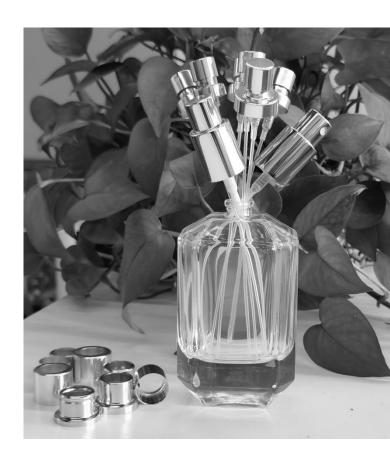

Perfume cap is the key of a perfume packaging, it makes the perfume bottle looks solid, beautiful and protect the pump sprayer. According to different material of perfume cap, GP Bottles has the categories of Plastic perfume cap, Zamac perfume cap, Aluminium perfume cap, Wood perfume cap, Crystal perfume cap. And suitable for different neck of glass bottles.