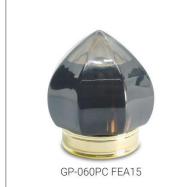

Perfume cap is the key of a perfume packaging, it makes the perfume bottle looks solid, beautiful and protect the pump sprayer. According to different material of perfume cap, GP Bottles has the categories of Plastic perfume cap, Zamac perfume cap, Aluminium perfume cap, Wood perfume cap, Crystal perfume cap. And suitable for different neck of glass bottles.

## PLASTIC PERFUME CAPS, ZAMAC PERFUME CAPS, ALUMINIUM PERFUME CAPS, WOODEN PERFUME CAPS

GP Bottles provides various kinds of perfume cap to match up the custom perfume bottles, we produce diferent material perfume cap like zamac/zamak, wooden, plastic, aluminium with diffferent surface treatment such as vacuum plating, electroplating, spray paiting, laser, priting, hot-stamping etc. With the 100 million pcs annual capacity of integrated 15 production lines of perfume cap, we have the ability to serve global client with high-level quality, on-time delivery. GP Bottles also provides design & customization service to create unique perfume cap for different perfume brand style.