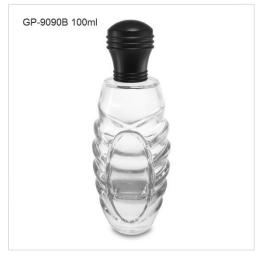

#### **GLASS PERFUME BOTTLES**

GP Bottles offering kinds of perfume bottle wholesale with different style, including glass perfume bottle, roll-on perfume bottle, sample perfume bottle. We have our original design for your reference. We've focusing on design, manufacture, wholesale of perfume bottle in the passed 15 years. Provide deep customization of perfume bottle, and decoration of perfume bottle including color coating, vacuum plating, printing, hot-stamping, laser engraving, water transfer, heat transfer, decal to create your private label perfume bottle packaging.