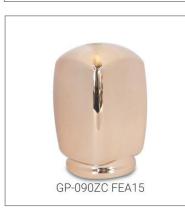

#### PERFUME CAPS

## PLASTIC PERFUME CAPS, ZAMAC PERFUME CAPS, ALUMINIUM PERFUME CAPS, WOODEN PERFUME CAPS

GP Bottles provides various kinds of perfume cap to match up the custom perfume bottles, we produce diferent material perfume cap like zamac/zamak, wooden, plastic, aluminium with diffferent surface treatment such as vacuum plating, electroplating, spray paiting, laser, priting, hot-stamping etc. With the 100 million pcs annual capacity of integrated 15 production lines of perfume cap, we have the ability to serve global client with high-level quality, on-time delivery. GP Bottles also provides design & customization service to create unique perfume cap for different perfume brand style.

Perfume cap is the key of a perfume packaging, it makes the perfume bottle looks solid, beautiful and protect the pump sprayer. According to different material of perfume cap, GP Bottles has the categories of Plastic perfume cap, Zamac perfume cap, Aluminium perfume cap, Wood perfume cap, Crystal perfume cap. And suitable for different neck of glass bottles.