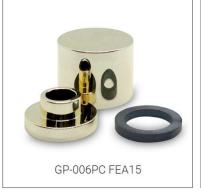

#### PERFUME CAPS

## PLASTIC PERFUME CAPS, ZAMAC PERFUME CAPS, ALUMINIUM PERFUME CAPS, WOODEN PERFUME CAPS

GP Bottles provides various kinds of perfume cap to match up the custom perfume bottles, we produce diferent material perfume cap like zamac/zamak, wooden, plastic, aluminium with diffferent surface treatment such as vacuum plating, electroplating, spray paiting, laser, priting, hot-stamping etc. With the 100 million pcs annual capacity of integrated 15 production lines of perfume cap, we have the ability to serve global client with high-level quality, on-time delivery. GP Bottles also provides design & customization service to create unique perfume cap for different perfume brand style.

Perfume cap is the key of a perfume packaging, it makes the perfume bottle looks solid, beautiful and protect the pump sprayer. According to different material of perfume cap, GP Bottles has the categories of Plastic perfume cap, Zamac perfume cap, Aluminium perfume cap, Wood perfume cap, Crystal perfume cap. And suitable for different neck of glass bottles.