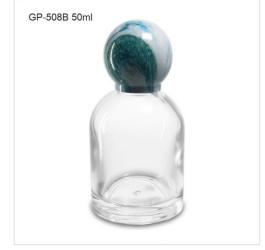

#### **GLASS PERFUME BOTTLES**

GP Bottles offering kinds of perfume bottle wholesale with different style, including glass perfume bottle, roll-on perfume bottle, sample perfume bottle. We have our original design for your reference. We've focusing on design, manufacture, wholesale of perfume bottle in the passed 15 years. Provide deep customization of perfume bottle, and decoration of perfume bottle including color coating, vacuum plating, printing, hot-stamping, laser engraving, water transfer, heat transfer, decal to create your private label perfume bottle packaging.

Perfume cap is the key of a perfume packaging, it makes the perfume bottle looks solid, beautiful and protect the pump sprayer. According to different material of perfume cap, GP Bottles has the categories of Plastic perfume cap, Zamac perfume cap, Aluminium perfume cap, Wood perfume cap, Crystal perfume cap. And suitable for different neck of glass bottles.