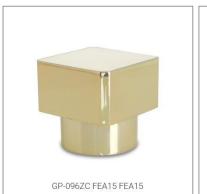

#### PERFUME CAPS

## PLASTIC PERFUME CAPS, ZAMAC PERFUME CAPS, ALUMINIUM PERFUME CAPS, WOODEN PERFUME CAPS

GP Bottles provides various kinds of perfume cap to match up the custom perfume bottles, we produce diferent material perfume cap like zamac/zamak, wooden, plastic, aluminium with diffferent surface treatment such as vacuum plating, electroplating, spray paiting, laser, priting, hot-stamping etc. With the 100 million pcs annual capacity of integrated 15 production lines of perfume cap, we have the ability to serve global client with high-level quality, on-time delivery. GP Bottles also provides design & customization service to create unique perfume cap for different perfume brand style.

Perfume cap is the key of a perfume packaging, it makes the perfume bottle looks solid, beautiful and protect the pump sprayer. According to different material of perfume cap, GP Bottles has the categories of Plastic perfume cap, Zamac perfume cap, Aluminium perfume cap, Wood perfume cap, Crystal perfume cap. And suitable for different neck of glass bottles.