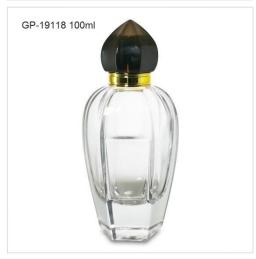

#### **GLASS PERFUME BOTTLES**

GP Bottles offering kinds of perfume bottle wholesale with different style, including glass perfume bottle, roll-on perfume bottle, sample perfume bottle. We have our original design for your reference. We've focusing on design, manufacture, wholesale of perfume bottle in the passed 15 years. Provide deep customization of perfume bottle, and decoration of perfume bottle including color coating, vacuum plating, printing, hot-stamping, laser engraving, water transfer, heat transfer, decal to create your private label perfume bottle packaging.