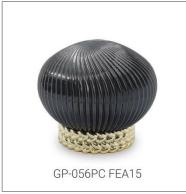

#### PERFUME CAPS

## PLASTIC PERFUME CAPS, ZAMAC PERFUME CAPS, ALUMINIUM PERFUME CAPS, WOODEN PERFUME CAPS

GP Bottles provides various kinds of perfume cap to match up the custom perfume bottles, we produce diferent material perfume cap like zamac/zamak, wooden, plastic, aluminium with diffferent surface treatment such as vacuum plating, electroplating, spray paiting, laser, priting, hot-stamping etc. With the 100 million pcs annual capacity of integrated 15 production lines of perfume cap, we have the ability to serve global client with high-level quality, on-time delivery. GP Bottles also provides design & customization service to create unique perfume cap for different perfume brand style.

Perfume cap is the key of a perfume packaging, it makes the perfume bottle looks solid, beautiful and protect the pump sprayer. According to different material of perfume cap, GP Bottles has the categories of Plastic perfume cap, Zamac perfume cap, Aluminium perfume cap, Wood perfume cap, Crystal perfume cap. And suitable for different neck of glass bottles.