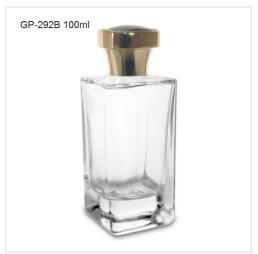

#### **GLASS PERFUME BOTTLES**

GP Bottles offering kinds of perfume bottle wholesale with different style, including glass perfume bottle, roll-on perfume bottle, sample perfume bottle. We have our original design for your reference. We've focusing on design, manufacture, wholesale of perfume bottle in the passed 15 years. Provide deep customization of perfume bottle, and decoration of perfume bottle including color coating, vacuum plating, printing, hot-stamping, laser engraving, water transfer, heat transfer, decal to create your private label perfume bottle packaging.

Perfume cap is the key of a perfume packaging, it makes the perfume bottle looks solid, beautiful and protect the pump sprayer. According to different material of perfume cap, GP Bottles has the categories of Plastic perfume cap, Zamac perfume cap, Aluminium perfume cap, Wood perfume cap, Crystal perfume cap. And suitable for different neck of glass bottles.