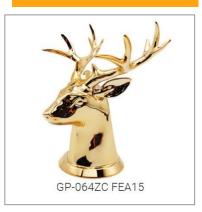

Perfume cap is the key of a perfume packaging, it makes the perfume bottle looks solid, beautiful and protect the pump sprayer. According to different material of perfume cap, GP Bottles has the categories of Plastic perfume cap, Zamac perfume cap, Aluminium perfume cap, Wood perfume cap, Crystal perfume cap. And suitable for different neck of glass bottles.