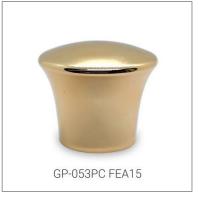

#### PERFUME CAPS

## PLASTIC PERFUME CAPS, ZAMAC PERFUME CAPS, ALUMINIUM PERFUME CAPS, WOODEN PERFUME CAPS

GP Bottles provides various kinds of perfume cap to match up the custom perfume bottles, we produce diferent material perfume cap like zamac/zamak, wooden, plastic, aluminium with diffferent surface treatment such as vacuum plating, electroplating, spray paiting, laser, priting, hot-stamping etc. With the 100 million pcs annual capacity of integrated 15 production lines of perfume cap, we have the ability to serve global client with high-level quality, on-time delivery. GP Bottles also provides design & customization service to create unique perfume cap for different perfume brand style.

Perfume cap is the key of a perfume packaging, it makes the perfume bottle looks solid, beautiful and protect the pump sprayer. According to different material of perfume cap, GP Bottles has the categories of Plastic perfume cap, Zamac perfume cap, Aluminium perfume cap, Wood perfume cap, Crystal perfume cap. And suitable for different neck of glass bottles.