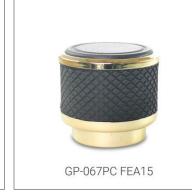

Perfume cap is the key of a perfume packaging, it makes the perfume bottle looks solid, beautiful and protect the pump sprayer. According to different material of perfume cap, GP Bottles has the categories of Plastic perfume cap, Zamac perfume cap, Aluminium perfume cap, Wood perfume cap, Crystal perfume cap. And suitable for different neck of glass bottles.