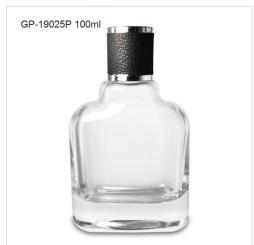

#### **GLASS PERFUME BOTTLES**

GP Bottles offering kinds of perfume bottle wholesale with different style, including glass perfume bottle, roll-on perfume bottle, sample perfume bottle. We have our original design for your reference. We've focusing on design, manufacture, wholesale of perfume bottle in the passed 15 years. Provide deep customization of perfume bottle, and decoration of perfume bottle including color coating, vacuum plating, printing, hot-stamping, laser engraving, water transfer, heat transfer, decal to create your private label perfume bottle packaging.