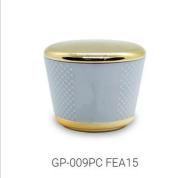

#### PERFUME CAPS

## PLASTIC PERFUME CAPS, ZAMAC PERFUME CAPS, ALUMINIUM PERFUME CAPS, WOODEN PERFUME CAPS

GP Bottles provides various kinds of perfume cap to match up the custom perfume bottles, we produce diferent material perfume cap like zamac/zamak, wooden, plastic, aluminium with diffferent surface treatment such as vacuum plating, electroplating, spray paiting, laser, priting, hot-stamping etc. With the 100 million pcs annual capacity of integrated 15 production lines of perfume cap, we have the ability to serve global client with high-level quality, on-time delivery. GP Bottles also provides design & customization service to create unique perfume cap for different perfume brand style.

Perfume cap is the key of a perfume packaging, it makes the perfume bottle looks solid, beautiful and protect the pump sprayer. According to different material of perfume cap, GP Bottles has the categories of Plastic perfume cap, Zamac perfume cap, Aluminium perfume cap, Wood perfume cap, Crystal perfume cap. And suitable for different neck of glass bottles.