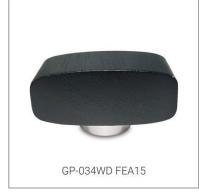

## PLASTIC PERFUME CAPS, ZAMAC PERFUME CAPS, ALUMINIUM PERFUME CAPS, WOODEN PERFUME CAPS

GP Bottles provides various kinds of perfume cap to match up the custom perfume bottles, we produce diferent material perfume cap like zamac/zamak, wooden, plastic, aluminium with diffferent surface treatment such as vacuum plating, electroplating, spray paiting, laser, priting, hot-stamping etc. With the 100 million pcs annual capacity of integrated 15 production lines of perfume cap, we have the ability to serve global client with high-level quality, on-time delivery. GP Bottles also provides design & customization service to create unique perfume cap for different perfume brand style.

Perfume cap is the key of a perfume packaging, it makes the perfume bottle looks solid, beautiful and protect the pump sprayer. According to different material of perfume cap, GP Bottles has the categories of Plastic perfume cap, Zamac perfume cap, Aluminium perfume cap, Wood perfume cap, Crystal perfume cap. And suitable for different neck of glass bottles.