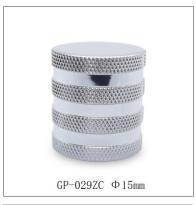

#### PERFUME CAPS

## PLASTIC PERFUME CAPS, ZAMAC PERFUME CAPS, ALUMINIUM PERFUME CAPS, WOODEN PERFUME CAPS

GP Bottles provides various kinds of perfume cap to match up the custom perfume bottles, we produce diferent material perfume cap like zamac/zamak, wooden, plastic, aluminium with diffferent surface treatment such as vacuum plating, electroplating, spray paiting, laser, priting, hot-stamping etc. With the 100 million pcs annual capacity of integrated 15 production lines of perfume cap, we have the ability to serve global client with high-level quality, on-time delivery. GP Bottles also provides design & customization service to create unique perfume cap for different perfume brand style.

Perfume cap is the key of a perfume packaging, it makes the perfume bottle looks solid, beautiful and protect the pump sprayer. According to different material of perfume cap, GP Bottles has the categories of Plastic perfume cap, Zamac perfume cap, Aluminium perfume cap, Wood perfume cap, Crystal perfume cap. And suitable for different neck of glass bottles.