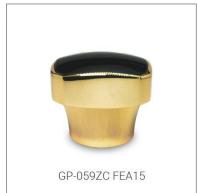

#### PERFUME CAPS

## PLASTIC PERFUME CAPS, ZAMAC PERFUME CAPS, ALUMINIUM PERFUME CAPS, WOODEN PERFUME CAPS

GP Bottles provides various kinds of perfume cap to match up the custom perfume bottles, we produce diferent material perfume cap like zamac/zamak, wooden, plastic, aluminium with diffferent surface treatment such as vacuum plating, electroplating, spray paiting, laser, priting, hot-stamping etc. With the 100 million pcs annual capacity of integrated 15 production lines of perfume cap, we have the ability to serve global client with high-level quality, on-time delivery. GP Bottles also provides design & customization service to create unique perfume cap for different perfume brand style.

Perfume cap is the key of a perfume packaging, it makes the perfume bottle looks solid, beautiful and protect the pump sprayer. According to different material of perfume cap, GP Bottles has the categories of Plastic perfume cap, Zamac perfume cap, Aluminium perfume cap, Wood perfume cap, Crystal perfume cap. And suitable for different neck of glass bottles.