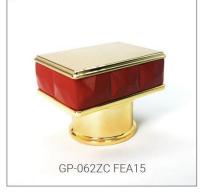

Perfume cap is the key of a perfume packaging, it makes the perfume bottle looks solid, beautiful and protect the pump sprayer. According to different material of perfume cap, GP Bottles has the categories of Plastic perfume cap, Zamac perfume cap, Aluminium perfume cap, Wood perfume cap, Crystal perfume cap. And suitable for different neck of glass bottles.