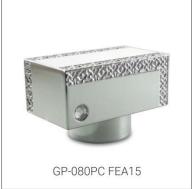

Perfume cap is the key of a perfume packaging, it makes the perfume bottle looks solid, beautiful and protect the pump sprayer. According to different material of perfume cap, GP Bottles has the categories of Plastic perfume cap, Zamac perfume cap, Aluminium perfume cap, Wood perfume cap, Crystal perfume cap. And suitable for different neck of glass bottles.

#### SURLYN PERFUME CAP

#### ACRYLIC PERFUME CAP