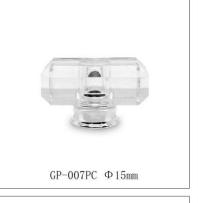

Perfume cap is the key of a perfume packaging, it makes the perfume bottle looks solid, beautiful and protect the pump sprayer. According to different material of perfume cap, GP Bottles has the categories of Plastic perfume cap, Zamac perfume cap, Aluminium perfume cap, Wood perfume cap, Crystal perfume cap. And suitable for different neck of glass bottles.

#### ACRYLIC PERFUME CAP