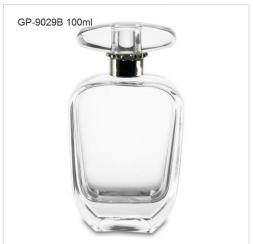

#### **GLASS PERFUME BOTTLES**

GP Bottles offering kinds of perfume bottle wholesale with different style, including glass perfume bottle, roll-on perfume bottle, sample perfume bottle. We have our original design for your reference. We've focusing on design, manufacture, wholesale of perfume bottle in the passed 15 years. Provide deep customization of perfume bottle, and decoration of perfume bottle including color coating, vacuum plating, printing, hot-stamping, laser engraving, water transfer, heat transfer, decal to create your private label perfume bottle packaging.