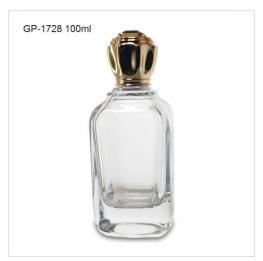

#### **GLASS PERFUME BOTTLES**

GP Bottles offering kinds of perfume bottle wholesale with different style, including glass perfume bottle, roll-on perfume bottle, sample perfume bottle. We have our original design for your reference. We've focusing on design, manufacture, wholesale of perfume bottle in the passed 15 years. Provide deep customization of perfume bottle, and decoration of perfume bottle including color coating, vacuum plating, printing, hot-stamping, laser engraving, water transfer, heat transfer, decal to create your private label perfume bottle packaging.