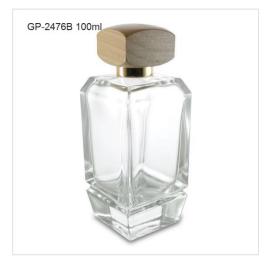

#### **GLASS PERFUME BOTTLES**

GP Bottles offering kinds of perfume bottle wholesale with different style, including glass perfume bottle, roll-on perfume bottle, sample perfume bottle. We have our original design for your reference. We've focusing on design, manufacture, wholesale of perfume bottle in the passed 15 years. Provide deep customization of perfume bottle, and decoration of perfume bottle including color coating, vacuum plating, printing, hot-stamping, laser engraving, water transfer, heat transfer, decal to create your private label perfume bottle packaging.

Perfume cap is the key of a perfume packaging, it makes the perfume bottle looks solid, beautiful and protect the pump sprayer. According to different material of perfume cap, GP Bottles has the categories of Plastic perfume cap, Zamac perfume cap, Aluminium perfume cap, Wood perfume cap, Crystal perfume cap. And suitable for different neck of glass bottles.