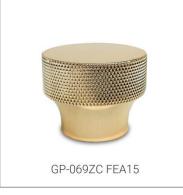

#### PERFUME CAPS

## PLASTIC PERFUME CAPS, ZAMAC PERFUME CAPS, ALUMINIUM PERFUME CAPS, WOODEN PERFUME CAPS

GP Bottles provides various kinds of perfume cap to match up the custom perfume bottles, we produce diferent material perfume cap like zamac/zamak, wooden, plastic, aluminium with diffferent surface treatment such as vacuum plating, electroplating, spray paiting, laser, priting, hot-stamping etc. With the 100 million pcs annual capacity of integrated 15 production lines of perfume cap, we have the ability to serve global client with high-level quality, on-time delivery. GP Bottles also provides design & customization service to create unique perfume cap for different perfume brand style.

Perfume cap is the key of a perfume packaging, it makes the perfume bottle looks solid, beautiful and protect the pump sprayer. According to different material of perfume cap, GP Bottles has the categories of Plastic perfume cap, Zamac perfume cap, Aluminium perfume cap, Wood perfume cap, Crystal perfume cap. And suitable for different neck of glass bottles.