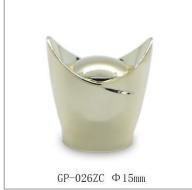

#### PERFUME CAPS

## PLASTIC PERFUME CAPS, ZAMAC PERFUME CAPS, ALUMINIUM PERFUME CAPS, WOODEN PERFUME CAPS

GP Bottles provides various kinds of perfume cap to match up the custom perfume bottles, we produce diferent material perfume cap like zamac/zamak, wooden, plastic, aluminium with diffferent surface treatment such as vacuum plating, electroplating, spray paiting, laser, priting, hot-stamping etc. With the 100 million pcs annual capacity of integrated 15 production lines of perfume cap, we have the ability to serve global client with high-level quality, on-time delivery. GP Bottles also provides design & customization service to create unique perfume cap for different perfume brand style.

Perfume cap is the key of a perfume packaging, it makes the perfume bottle looks solid, beautiful and protect the pump sprayer. According to different material of perfume cap, GP Bottles has the categories of Plastic perfume cap, Zamac perfume cap, Aluminium perfume cap, Wood perfume cap, Crystal perfume cap. And suitable for different neck of glass bottles.