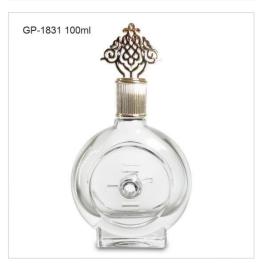

#### **GLASS PERFUME BOTTLES**

GP Bottles offering kinds of perfume bottle wholesale with different style, including glass perfume bottle, roll-on perfume bottle, sample perfume bottle. We have our original design for your reference. We've focusing on design, manufacture, wholesale of perfume bottle in the passed 15 years. Provide deep customization of perfume bottle, and decoration of perfume bottle including color coating, vacuum plating, printing, hot-stamping, laser engraving, water transfer, heat transfer, decal to create your private label perfume bottle packaging.