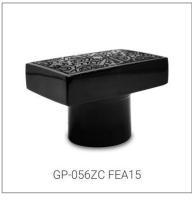

#### PERFUME CAPS

## PLASTIC PERFUME CAPS, ZAMAC PERFUME CAPS, ALUMINIUM PERFUME CAPS, WOODEN PERFUME CAPS

GP Bottles provides various kinds of perfume cap to match up the custom perfume bottles, we produce diferent material perfume cap like zamac/zamak, wooden, plastic, aluminium with diffferent surface treatment such as vacuum plating, electroplating, spray paiting, laser, priting, hot-stamping etc. With the 100 million pcs annual capacity of integrated 15 production lines of perfume cap, we have the ability to serve global client with high-level quality, on-time delivery. GP Bottles also provides design & customization service to create unique perfume cap for different perfume brand style.

Perfume cap is the key of a perfume packaging, it makes the perfume bottle looks solid, beautiful and protect the pump sprayer. According to different material of perfume cap, GP Bottles has the categories of Plastic perfume cap, Zamac perfume cap, Aluminium perfume cap, Wood perfume cap, Crystal perfume cap. And suitable for different neck of glass bottles.