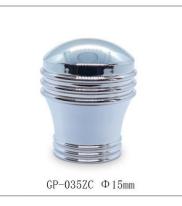

Perfume cap is the key of a perfume packaging, it makes the perfume bottle looks solid, beautiful and protect the pump sprayer. According to different material of perfume cap, GP Bottles has the categories of Plastic perfume cap, Zamac perfume cap, Aluminium perfume cap, Wood perfume cap, Crystal perfume cap. And suitable for different neck of glass bottles.