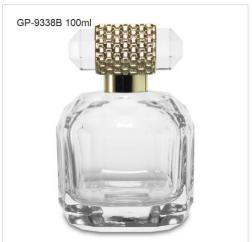

#### **GLASS PERFUME BOTTLES**

GP Bottles offering kinds of perfume bottle wholesale with different style, including glass perfume bottle, roll-on perfume bottle, sample perfume bottle. We have our original design for your reference. We've focusing on design, manufacture, wholesale of perfume bottle in the passed 15 years. Provide deep customization of perfume bottle, and decoration of perfume bottle including color coating, vacuum plating, printing, hot-stamping, laser engraving, water transfer, heat transfer, decal to create your private label perfume bottle packaging.