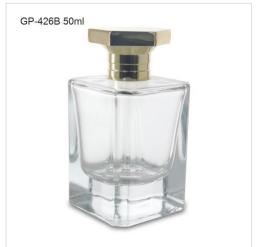

#### **GLASS PERFUME BOTTLES**

GP Bottles offering kinds of perfume bottle wholesale with different style, including glass perfume bottle, roll-on perfume bottle, sample perfume bottle. We have our original design for your reference. We've focusing on design, manufacture, wholesale of perfume bottle in the passed 15 years. Provide deep customization of perfume bottle, and decoration of perfume bottle including color coating, vacuum plating, printing, hot-stamping, laser engraving, water transfer, heat transfer, decal to create your private label perfume bottle packaging.