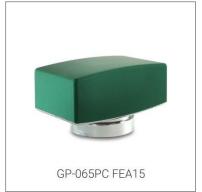

Perfume cap is the key of a perfume packaging, it makes the perfume bottle looks solid, beautiful and protect the pump sprayer. According to different material of perfume cap, GP Bottles has the categories of Plastic perfume cap, Zamac perfume cap, Aluminium perfume cap, Wood perfume cap, Crystal perfume cap. And suitable for different neck of glass bottles.