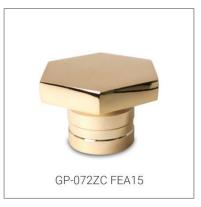

#### PERFUME CAPS

## PLASTIC PERFUME CAPS, ZAMAC PERFUME CAPS, ALUMINIUM PERFUME CAPS, WOODEN PERFUME CAPS

GP Bottles provides various kinds of perfume cap to match up the custom perfume bottles, we produce diferent material perfume cap like zamac/zamak, wooden, plastic, aluminium with diffferent surface treatment such as vacuum plating, electroplating, spray paiting, laser, priting, hot-stamping etc. With the 100 million pcs annual capacity of integrated 15 production lines of perfume cap, we have the ability to serve global client with high-level quality, on-time delivery. GP Bottles also provides design & customization service to create unique perfume cap for different perfume brand style.

Perfume cap is the key of a perfume packaging, it makes the perfume bottle looks solid, beautiful and protect the pump sprayer. According to different material of perfume cap, GP Bottles has the categories of Plastic perfume cap, Zamac perfume cap, Aluminium perfume cap, Wood perfume cap, Crystal perfume cap. And suitable for different neck of glass bottles.