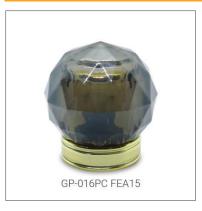

Perfume cap is the key of a perfume packaging, it makes the perfume bottle looks solid, beautiful and protect the pump sprayer. According to different material of perfume cap, GP Bottles has the categories of Plastic perfume cap, Zamac perfume cap, Aluminium perfume cap, Wood perfume cap, Crystal perfume cap. And suitable for different neck of glass bottles.

#### ACRYLIC PERFUME CAP