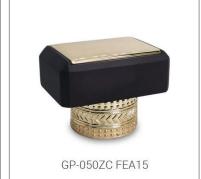

#### PERFUME CAPS

## PLASTIC PERFUME CAPS, ZAMAC PERFUME CAPS, ALUMINIUM PERFUME CAPS, WOODEN PERFUME CAPS

GP Bottles provides various kinds of perfume cap to match up the custom perfume bottles, we produce diferent material perfume cap like zamac/zamak, wooden, plastic, aluminium with diffferent surface treatment such as vacuum plating, electroplating, spray paiting, laser, priting, hot-stamping etc. With the 100 million pcs annual capacity of integrated 15 production lines of perfume cap, we have the ability to serve global client with high-level quality, on-time delivery. GP Bottles also provides design & customization service to create unique perfume cap for different perfume brand style.

Perfume cap is the key of a perfume packaging, it makes the perfume bottle looks solid, beautiful and protect the pump sprayer. According to different material of perfume cap, GP Bottles has the categories of Plastic perfume cap, Zamac perfume cap, Aluminium perfume cap, Wood perfume cap, Crystal perfume cap. And suitable for different neck of glass bottles.