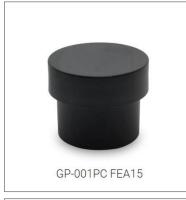

#### PERFUME CAPS

## PLASTIC PERFUME CAPS, ZAMAC PERFUME CAPS, ALUMINIUM PERFUME CAPS, WOODEN PERFUME CAPS

GP Bottles provides various kinds of perfume cap to match up the custom perfume bottles, we produce diferent material perfume cap like zamac/zamak, wooden, plastic, aluminium with diffferent surface treatment such as vacuum plating, electroplating, spray paiting, laser, priting, hot-stamping etc. With the 100 million pcs annual capacity of integrated 15 production lines of perfume cap, we have the ability to serve global client with high-level quality, on-time delivery. GP Bottles also provides design & customization service to create unique perfume cap for different perfume brand style.

Perfume cap is the key of a perfume packaging, it makes the perfume bottle looks solid, beautiful and protect the pump sprayer. According to different material of perfume cap, GP Bottles has the categories of Plastic perfume cap, Zamac perfume cap, Aluminium perfume cap, Wood perfume cap, Crystal perfume cap. And suitable for different neck of glass bottles.