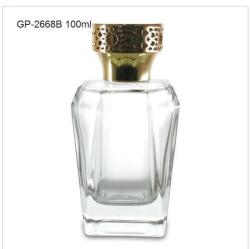

#### **GLASS PERFUME BOTTLES**

GP Bottles offering kinds of perfume bottle wholesale with different style, including glass perfume bottle, roll-on perfume bottle, sample perfume bottle. We have our original design for your reference. We've focusing on design, manufacture, wholesale of perfume bottle in the passed 15 years. Provide deep customization of perfume bottle, and decoration of perfume bottle including color coating, vacuum plating, printing, hot-stamping, laser engraving, water transfer, heat transfer, decal to create your private label perfume bottle packaging.

Perfume cap is the key of a perfume packaging, it makes the perfume bottle looks solid, beautiful and protect the pump sprayer. According to different material of perfume cap, GP Bottles has the categories of Plastic perfume cap, Zamac perfume cap, Aluminium perfume cap, Wood perfume cap, Crystal perfume cap. And suitable for different neck of glass bottles.