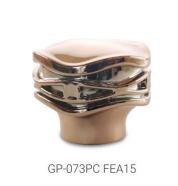

Perfume cap is the key of a perfume packaging, it makes the perfume bottle looks solid, beautiful and protect the pump sprayer. According to different material of perfume cap, GP Bottles has the categories of Plastic perfume cap, Zamac perfume cap, Aluminium perfume cap, Wood perfume cap, Crystal perfume cap. And suitable for different neck of glass bottles.