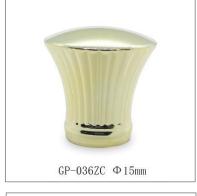

Perfume cap is the key of a perfume packaging, it makes the perfume bottle looks solid, beautiful and protect the pump sprayer. According to different material of perfume cap, GP Bottles has the categories of Plastic perfume cap, Zamac perfume cap, Aluminium perfume cap, Wood perfume cap, Crystal perfume cap. And suitable for different neck of glass bottles.