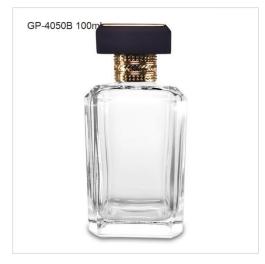

#### **GLASS PERFUME BOTTLES**

GP Bottles offering kinds of perfume bottle wholesale with different style, including glass perfume bottle, roll-on perfume bottle, sample perfume bottle. We have our original design for your reference. We've focusing on design, manufacture, wholesale of perfume bottle in the passed 15 years. Provide deep customization of perfume bottle, and decoration of perfume bottle including color coating, vacuum plating, printing, hot-stamping, laser engraving, water transfer, heat transfer, decal to create your private label perfume bottle packaging.