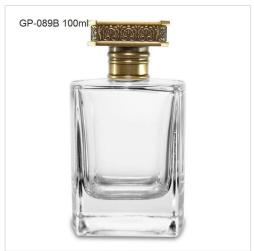

#### **GLASS PERFUME BOTTLES**

GP Bottles offering kinds of perfume bottle wholesale with different style, including glass perfume bottle, roll-on perfume bottle, sample perfume bottle. We have our original design for your reference. We've focusing on design, manufacture, wholesale of perfume bottle in the passed 15 years. Provide deep customization of perfume bottle, and decoration of perfume bottle including color coating, vacuum plating, printing, hot-stamping, laser engraving, water transfer, heat transfer, decal to create your private label perfume bottle packaging.

We offer a comprehensive range of design services to ensure that our clients' vision is brought to life.

We offer innovative design concepts, incorporating elements such as shape, color, texture, and embellishments to create visually stunning and distinctive perfume bottles.

We combine artistic flair with innovative techniques to push the boundaries of perfume bottle design. Our aim is to create a design that not only looks stunning but also showcases the artistry and craftsmanship behind it.