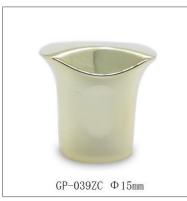

Perfume cap is the key of a perfume packaging, it makes the perfume bottle looks solid, beautiful and protect the pump sprayer. According to different material of perfume cap, GP Bottles has the categories of Plastic perfume cap, Zamac perfume cap, Aluminium perfume cap, Wood perfume cap, Crystal perfume cap. And suitable for different neck of glass bottles.