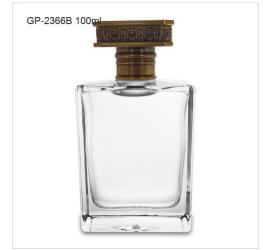

#### **GLASS PERFUME BOTTLES**

GP Bottles offering kinds of perfume bottle wholesale with different style, including glass perfume bottle, roll-on perfume bottle, sample perfume bottle. We have our original design for your reference. We've focusing on design, manufacture, wholesale of perfume bottle in the passed 15 years. Provide deep customization of perfume bottle, and decoration of perfume bottle including color coating, vacuum plating, printing, hot-stamping, laser engraving, water transfer, heat transfer, decal to create your private label perfume bottle packaging.

Perfume cap is the key of a perfume packaging, it makes the perfume bottle looks solid, beautiful and protect the pump sprayer. According to different material of perfume cap, GP Bottles has the categories of Plastic perfume cap, Zamac perfume cap, Aluminium perfume cap, Wood perfume cap, Crystal perfume cap. And suitable for different neck of glass bottles.