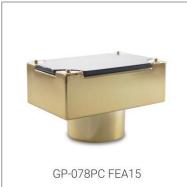

Perfume cap is the key of a perfume packaging, it makes the perfume bottle looks solid, beautiful and protect the pump sprayer. According to different material of perfume cap, GP Bottles has the categories of Plastic perfume cap, Zamac perfume cap, Aluminium perfume cap, Wood perfume cap, Crystal perfume cap. And suitable for different neck of glass bottles.