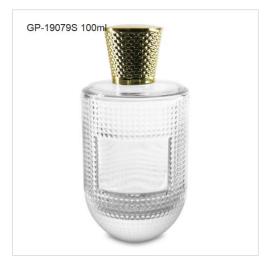

#### **GLASS PERFUME BOTTLES**

GP Bottles offering kinds of perfume bottle wholesale with different style, including glass perfume bottle, roll-on perfume bottle, sample perfume bottle. We have our original design for your reference. We've focusing on design, manufacture, wholesale of perfume bottle in the passed 15 years. Provide deep customization of perfume bottle, and decoration of perfume bottle including color coating, vacuum plating, printing, hot-stamping, laser engraving, water transfer, heat transfer, decal to create your private label perfume bottle packaging.