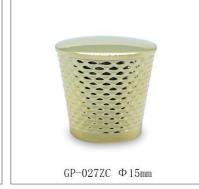

#### PERFUME CAPS

## PLASTIC PERFUME CAPS, ZAMAC PERFUME CAPS, ALUMINIUM PERFUME CAPS, WOODEN PERFUME CAPS

GP Bottles provides various kinds of perfume cap to match up the custom perfume bottles, we produce diferent material perfume cap like zamac/zamak, wooden, plastic, aluminium with diffferent surface treatment such as vacuum plating, electroplating, spray paiting, laser, priting, hot-stamping etc. With the 100 million pcs annual capacity of integrated 15 production lines of perfume cap, we have the ability to serve global client with high-level quality, on-time delivery. GP Bottles also provides design & customization service to create unique perfume cap for different perfume brand style.

Perfume cap is the key of a perfume packaging, it makes the perfume bottle looks solid, beautiful and protect the pump sprayer. According to different material of perfume cap, GP Bottles has the categories of Plastic perfume cap, Zamac perfume cap, Aluminium perfume cap, Wood perfume cap, Crystal perfume cap. And suitable for different neck of glass bottles.