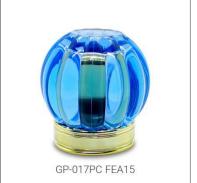

Perfume cap is the key of a perfume packaging, it makes the perfume bottle looks solid, beautiful and protect the pump sprayer. According to different material of perfume cap, GP Bottles has the categories of Plastic perfume cap, Zamac perfume cap, Aluminium perfume cap, Wood perfume cap, Crystal perfume cap. And suitable for different neck of glass bottles.

#### SURLYN PERFUME CAP