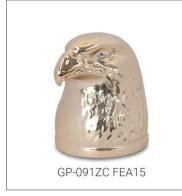

#### PERFUME CAPS

## PLASTIC PERFUME CAPS, ZAMAC PERFUME CAPS, ALUMINIUM PERFUME CAPS, WOODEN PERFUME CAPS

GP Bottles provides various kinds of perfume cap to match up the custom perfume bottles, we produce diferent material perfume cap like zamac/zamak, wooden, plastic, aluminium with diffferent surface treatment such as vacuum plating, electroplating, spray paiting, laser, priting, hot-stamping etc. With the 100 million pcs annual capacity of integrated 15 production lines of perfume cap, we have the ability to serve global client with high-level quality, on-time delivery. GP Bottles also provides design & customization service to create unique perfume cap for different perfume brand style.

Perfume cap is the key of a perfume packaging, it makes the perfume bottle looks solid, beautiful and protect the pump sprayer. According to different material of perfume cap, GP Bottles has the categories of Plastic perfume cap, Zamac perfume cap, Aluminium perfume cap, Wood perfume cap, Crystal perfume cap. And suitable for different neck of glass bottles.