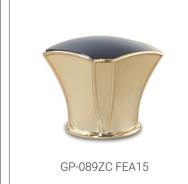

#### PERFUME CAPS

## PLASTIC PERFUME CAPS, ZAMAC PERFUME CAPS, ALUMINIUM PERFUME CAPS, WOODEN PERFUME CAPS

GP Bottles provides various kinds of perfume cap to match up the custom perfume bottles, we produce diferent material perfume cap like zamac/zamak, wooden, plastic, aluminium with diffferent surface treatment such as vacuum plating, electroplating, spray paiting, laser, priting, hot-stamping etc. With the 100 million pcs annual capacity of integrated 15 production lines of perfume cap, we have the ability to serve global client with high-level quality, on-time delivery. GP Bottles also provides design & customization service to create unique perfume cap for different perfume brand style.

Perfume cap is the key of a perfume packaging, it makes the perfume bottle looks solid, beautiful and protect the pump sprayer. According to different material of perfume cap, GP Bottles has the categories of Plastic perfume cap, Zamac perfume cap, Aluminium perfume cap, Wood perfume cap, Crystal perfume cap. And suitable for different neck of glass bottles.