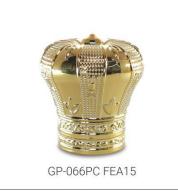

Perfume cap is the key of a perfume packaging, it makes the perfume bottle looks solid, beautiful and protect the pump sprayer. According to different material of perfume cap, GP Bottles has the categories of Plastic perfume cap, Zamac perfume cap, Aluminium perfume cap, Wood perfume cap, Crystal perfume cap. And suitable for different neck of glass bottles.