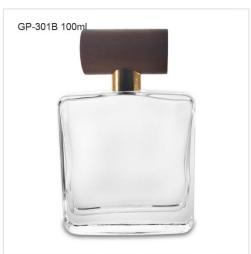

#### **GLASS PERFUME BOTTLES**

GP Bottles offering kinds of perfume bottle wholesale with different style, including glass perfume bottle, roll-on perfume bottle, sample perfume bottle. We have our original design for your reference. We've focusing on design, manufacture, wholesale of perfume bottle in the passed 15 years. Provide deep customization of perfume bottle, and decoration of perfume bottle including color coating, vacuum plating, printing, hot-stamping, laser engraving, water transfer, heat transfer, decal to create your private label perfume bottle packaging.

Perfume cap is the key of a perfume packaging, it makes the perfume bottle looks solid, beautiful and protect the pump sprayer. According to different material of perfume cap, GP Bottles has the categories of Plastic perfume cap, Zamac perfume cap, Aluminium perfume cap, Wood perfume cap, Crystal perfume cap. And suitable for different neck of glass bottles.