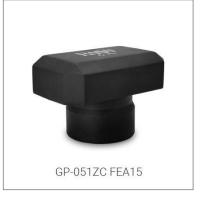

#### PERFUME CAPS

## PLASTIC PERFUME CAPS, ZAMAC PERFUME CAPS, ALUMINIUM PERFUME CAPS, WOODEN PERFUME CAPS

GP Bottles provides various kinds of perfume cap to match up the custom perfume bottles, we produce diferent material perfume cap like zamac/zamak, wooden, plastic, aluminium with diffferent surface treatment such as vacuum plating, electroplating, spray paiting, laser, priting, hot-stamping etc. With the 100 million pcs annual capacity of integrated 15 production lines of perfume cap, we have the ability to serve global client with high-level quality, on-time delivery. GP Bottles also provides design & customization service to create unique perfume cap for different perfume brand style.

Perfume cap is the key of a perfume packaging, it makes the perfume bottle looks solid, beautiful and protect the pump sprayer. According to different material of perfume cap, GP Bottles has the categories of Plastic perfume cap, Zamac perfume cap, Aluminium perfume cap, Wood perfume cap, Crystal perfume cap. And suitable for different neck of glass bottles.