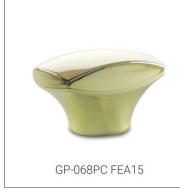

Perfume cap is the key of a perfume packaging, it makes the perfume bottle looks solid, beautiful and protect the pump sprayer. According to different material of perfume cap, GP Bottles has the categories of Plastic perfume cap, Zamac perfume cap, Aluminium perfume cap, Wood perfume cap, Crystal perfume cap. And suitable for different neck of glass bottles.