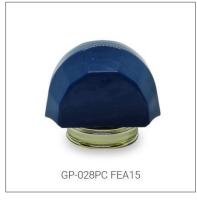

Perfume cap is the key of a perfume packaging, it makes the perfume bottle looks solid, beautiful and protect the pump sprayer. According to different material of perfume cap, GP Bottles has the categories of Plastic perfume cap, Zamac perfume cap, Aluminium perfume cap, Wood perfume cap, Crystal perfume cap. And suitable for different neck of glass bottles.

## PLASTIC PERFUME CAPS, ZAMAC PERFUME CAPS, ALUMINIUM PERFUME CAPS, WOODEN PERFUME CAPS

GP Bottles provides various kinds of perfume cap to match up the custom perfume bottles, we produce diferent material perfume cap like zamac/zamak, wooden, plastic, aluminium with diffferent surface treatment such as vacuum plating, electroplating, spray paiting, laser, priting, hot-stamping etc. With the 100 million pcs annual capacity of integrated 15 production lines of perfume cap, we have the ability to serve global client with high-level quality, on-time delivery. GP Bottles also provides design & customization service to create unique perfume cap for different perfume brand style.