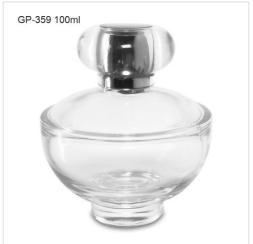

#### **GLASS PERFUME BOTTLES**

GP Bottles offering kinds of perfume bottle wholesale with different style, including glass perfume bottle, roll-on perfume bottle, sample perfume bottle. We have our original design for your reference. We've focusing on design, manufacture, wholesale of perfume bottle in the passed 15 years. Provide deep customization of perfume bottle, and decoration of perfume bottle including color coating, vacuum plating, printing, hot-stamping, laser engraving, water transfer, heat transfer, decal to create your private label perfume bottle packaging.