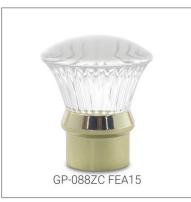

#### PERFUME CAPS

## PLASTIC PERFUME CAPS, ZAMAC PERFUME CAPS, ALUMINIUM PERFUME CAPS, WOODEN PERFUME CAPS

GP Bottles provides various kinds of perfume cap to match up the custom perfume bottles, we produce diferent material perfume cap like zamac/zamak, wooden, plastic, aluminium with diffferent surface treatment such as vacuum plating, electroplating, spray paiting, laser, priting, hot-stamping etc. With the 100 million pcs annual capacity of integrated 15 production lines of perfume cap, we have the ability to serve global client with high-level quality, on-time delivery. GP Bottles also provides design & customization service to create unique perfume cap for different perfume brand style.

Perfume cap is the key of a perfume packaging, it makes the perfume bottle looks solid, beautiful and protect the pump sprayer. According to different material of perfume cap, GP Bottles has the categories of Plastic perfume cap, Zamac perfume cap, Aluminium perfume cap, Wood perfume cap, Crystal perfume cap. And suitable for different neck of glass bottles.