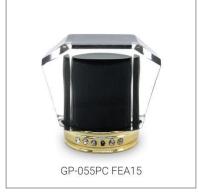

Perfume cap is the key of a perfume packaging, it makes the perfume bottle looks solid, beautiful and protect the pump sprayer. According to different material of perfume cap, GP Bottles has the categories of Plastic perfume cap, Zamac perfume cap, Aluminium perfume cap, Wood perfume cap, Crystal perfume cap. And suitable for different neck of glass bottles.

## PLASTIC PERFUME CAPS, ZAMAC PERFUME CAPS, ALUMINIUM PERFUME CAPS, WOODEN PERFUME CAPS

GP Bottles provides various kinds of perfume cap to match up the custom perfume bottles, we produce diferent material perfume cap like zamac/zamak, wooden, plastic, aluminium with diffferent surface treatment such as vacuum plating, electroplating, spray paiting, laser, priting, hot-stamping etc. With the 100 million pcs annual capacity of integrated 15 production lines of perfume cap, we have the ability to serve global client with high-level quality, on-time delivery. GP Bottles also provides design & customization service to create unique perfume cap for different perfume brand style.