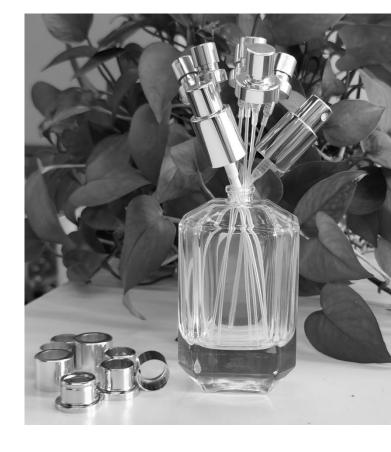

### PUMP SPRAYER, COLLAR, PALTE AND BOXES

GP Bottles provides standard perfume pump, perfume collar and manufactures perfume accessories like perfume plate, perfume box and other decorations.

Glass perfume bottle normally can be divided into 30ml, 50ml,75ml and 100ml, and neck is standard FEA11, FEA13,FEA15 and FEA18. GP bottles develops unique perfume bottle for your unique fancy perfume. GP bottles will bring more decorations like coating, printing, frosting, hot-stamping, UV plating, fire polish, hand polish on the glass bottles.