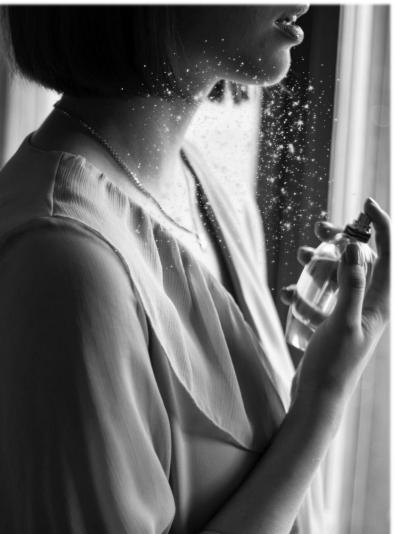

### PUMP SPRAYER, COLLAR, PALTE AND BOXES

GP Bottles provides standard perfume pump, perfume collar and manufactures perfume accessories like perfume plate, perfume box and other decorations.

Glass perfume bottle normally can be divided into 30ml, 50ml,75ml and 100ml, and neck is standard FEA11, FEA13,FEA15 and FEA18. GP bottles develops unique perfume bottle for your unique fancy perfume. GP bottles will bring more decorations like coating, printing, frosting, hot-stamping, UV plating, fire polish, hand polish on the glass bottles.