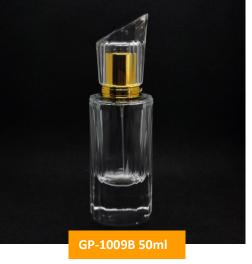

### GLASS PERFUME BOTTLES

GP Bottles is one of the leading China glass bottle for perfume manufacturers and suppliers, over the years, we have established good relationship with our customers for wholesale Glass perfume bottle business.

### PUMP SPRAYER, COLLAR, PALTE AND BOXES

GP Bottles provides standard perfume pump, perfume collar and manufactures perfume accessories like perfume plate, perfume box and other decorations.

Glass perfume bottle normally can be divided into 30ml, 50ml,75ml and 100ml, and neck is standard FEA11, FEA13,FEA15 and FEA18. GP bottles develops unique perfume bottle for your unique fancy perfume. GP bottles will bring more decorations like coating, printing, frosting, hot-stamping, UV plating, fire polish, hand polish on the glass bottles.