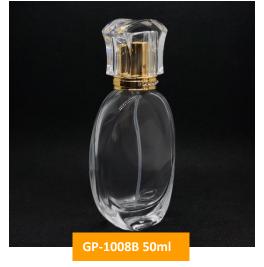

### GLASS PERFUME BOTTLES

GP Bottles is one of the leading China glass bottle for perfume manufacturers and suppliers, over the years, we have established good relationship with our customers for wholesale Glass perfume bottle business.

### PUMP SPRAYER, COLLAR, PALTE AND BOXES

GP Bottles provides standard perfume pump, perfume collar and manufactures perfume accessories like perfume plate, perfume box and other decorations.

Glass perfume bottle normally can be divided into 30ml, 50ml,75ml and 100ml, and neck is standard FEA11, FEA13,FEA15 and FEA18. GP bottles develops unique perfume bottle for your unique fancy perfume. GP bottles will bring more decorations like coating, printing, frosting, hot-stamping, UV plating, fire polish, hand polish on the glass bottles.