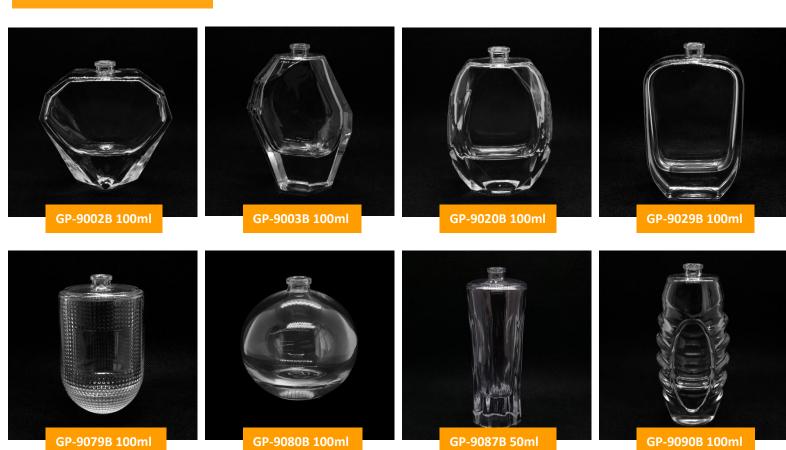

### GLASS PERFUME BOTTLES

GP Bottles is one of the leading China glass bottle for perfume manufacturers and suppliers, over the years, we have established good relationship with our customers for wholesale Glass perfume bottle business.

### PUMP SPRAYER, COLLAR, PALTE AND BOXES

GP Bottles provides standard perfume pump, perfume collar and manufactures perfume accessories like perfume plate, perfume box and other decorations.

Glass perfume bottle normally can be divided into 30ml, 50ml,75ml and 100ml, and neck is standard FEA11, FEA13,FEA15 and FEA18. GP bottles develops unique perfume bottle for your unique fancy perfume. GP bottles will bring more decorations like coating, printing, frosting, hot-stamping, UV plating, fire polish, hand polish on the glass bottles.