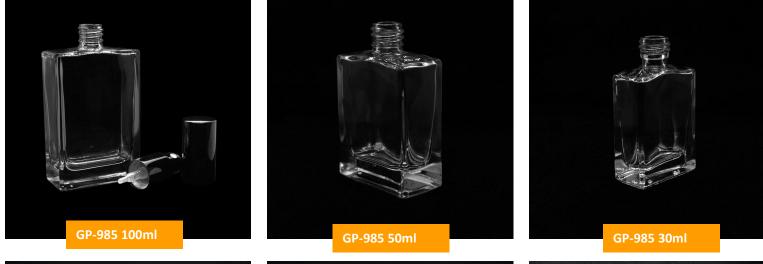

### GLASS PERFUME BOTTLES

GP Bottles is one of the leading China glass bottle for perfume manufacturers and suppliers, over the years, we have established good relationship with our customers for wholesale Glass perfume bottle business.

### PUMP SPRAYER, COLLAR, PALTE AND BOXES

GP Bottles provides standard perfume pump, perfume collar and manufactures perfume accessories like perfume plate, perfume box and other decorations.

Glass perfume bottle normally can be divided into 30ml, 50ml,75ml and 100ml, and neck is standard FEA11, FEA13,FEA15 and FEA18. GP bottles develops unique perfume bottle for your unique fancy perfume. GP bottles will bring more decorations like coating, printing, frosting, hot-stamping, UV plating, fire polish, hand polish on the glass bottles.