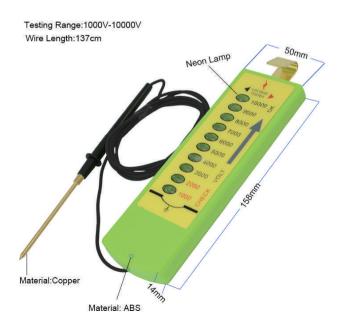

## FTRO04

### **Product Parameter**

| Item Name      | Fence tester |
|----------------|--------------|
| Item No        | FTR004       |
| Material       | ABS          |
| Unit weight    | 80g          |
| Size           | 158x50x14mm  |
| Testing Rangth | 1000V-10000V |
| Wire Length    | 137cm        |
| Display Type   | Neon lamp    |
| Packing        | 100pcs/ctn   |
| MOQ            | 100pcs       |

### **Features**

- A 'must-have' handy item for electric fence checking-You will wonder how you managed without it!
- Displays the voltage output of your fence in 10 levels-1000V to 10000V.
- . Ideal for checking at different points that long fence runs are working effectively.
- . Will also check the output voltage direct at the energizer unit.
- · Works with all electric fences, i.e. tape, wire, rope.
- Works by touching/hanging on the rope/wire/tape, with the earth probe on the end of the wire gently inserted into soft ground.
- Flashesghts to match the energizer pulse to show the voltage.