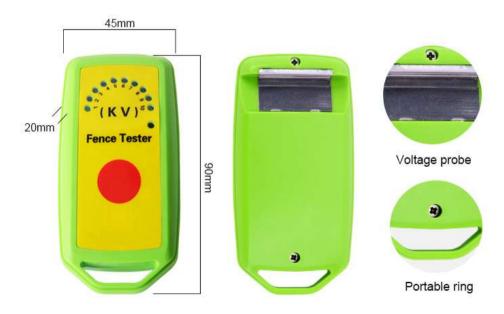

## FTRO04

### **Product Parameter**

| Item Name      | Fence tester |
|----------------|--------------|
| Item No        | FTR004       |
| Material       | ABS          |
| Unit weight    | 80g          |
| Size           | 158x50x14mm  |
| Testing Rangth | 1000V-10000V |
| Wire Length    | 137cm        |
| Display Type   | Neon lamp    |
| Packing        | 100pcs/ctn   |
| MOQ            | 100pcs       |

### **Features**

- A 'must-have' handy item for electric fence checking-You will wonder how you managed without it!
- Displays the voltage output of your fence in 10 levels-1000V to 10000V.
- . Ideal for checking at different points that long fence runs are working effectively.
- . Will also check the output voltage direct at the energizer unit.
- · Works with all electric fences, i.e. tape, wire, rope.
- Works by touching/hanging on the rope/wire/tape, with the earth probe on the end of the wire gently inserted into soft ground.
- Flashesghts to match the energizer pulse to show the voltage.