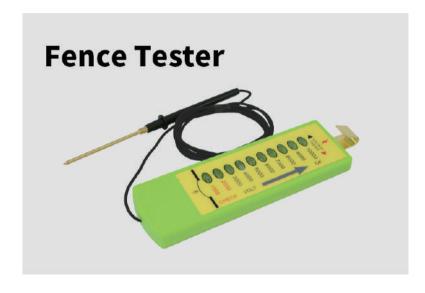

## FTRO04

### **Product Parameter**

| Item Name      | Fence tester |
|----------------|--------------|
| Item No        | FTR004       |
| Material       | ABS          |
| Unit weight    | 80g          |
| Size           | 158x50x14mm  |
| Testing Rangth | 1000V-10000V |
| Wire Length    | 137cm        |
| Display Type   | Neon lamp    |
| Packing        | 100pcs/ctn   |
| MOQ            | 100pcs       |

### **Features**

- A 'must-have' handy item for electric fence checking-You will wonder how you managed without it!
- Displays the voltage output of your fence in 10 levels-1000V to 10000V.
- . Ideal for checking at different points that long fence runs are working effectively.
- . Will also check the output voltage direct at the energizer unit.
- · Works with all electric fences, i.e. tape, wire, rope.
- Works by touching/hanging on the rope/wire/tape, with the earth probe on the end of the wire gently inserted into soft ground.
- Flashesghts to match the energizer pulse to show the voltage.