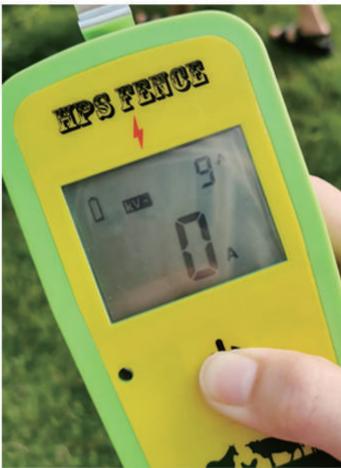

#### Single electric wire

The current readings are low in several places, it indicates there is no fault on the fence line.

The current reading is particularly high indicating there is a fault somewhere on the fence line. The significant reduction in current between the two readings (24 A and 3 A) indicates that the fault is located somewhere between these points on the fence line.

#### Earth wire return

The current readings are low in several places, it indicates there is no fault on the fence line.

The current readings are particularly high indicating there is a fault somewhere on the fence line. The significant reduction in current between readings helps to identify the location of the fault. In this case, the two wires with abnormally high readings may be connecting with each other, causing a fault. The bottom wire has consistently low current readings indicating that this wire is ok.