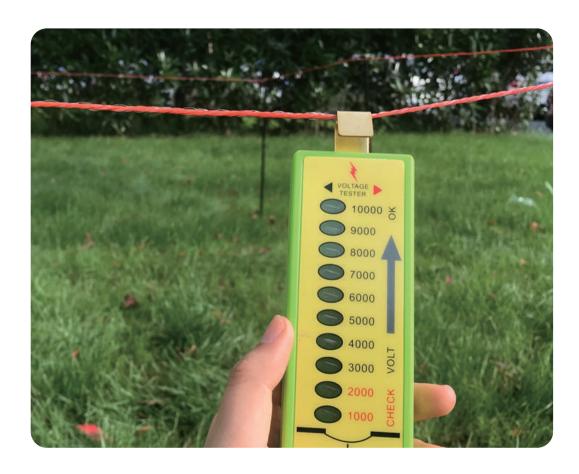

## FTRO04

### **Product Parameter**

| Item Name      | Fence tester |
|----------------|--------------|
| Item No        | FTR004       |
| Material       | ABS          |
| Unit weight    | 80g          |
| Size           | 158x50x14mm  |
| Testing Rangth | 1000V-10000V |
| Wire Length    | 137cm        |
| Display Type   | Neon lamp    |
| Packing        | 100pcs/ctn   |
| MOQ            | 100pcs       |

### **Features**

- A 'must-have' handy item for electric fence checking-You will wonder how you managed without it!
- Displays the voltage output of your fence in 10 levels-1000V to 10000V.
- . Ideal for checking at different points that long fence runs are working effectively.
- . Will also check the output voltage direct at the energizer unit.
- · Works with all electric fences, i.e. tape, wire, rope.
- Works by touching/hanging on the rope/wire/tape, with the earth probe on the end of the wire gently inserted into soft ground.
- Flashesghts to match the energizer pulse to show the voltage.