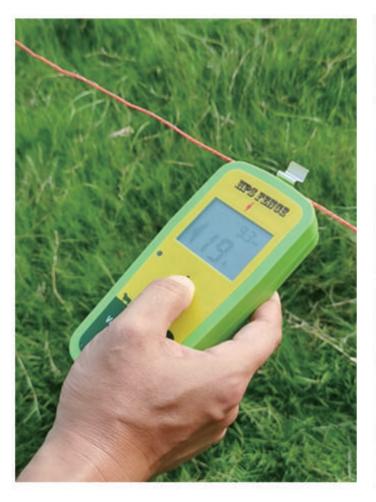

## FTR<sub>0</sub>05

### **Digital Fence Tester**

- ✓ Low battery indication system.
- ✓ Instant feedback on fence performance.
- ☑ Detect faults on the electric fence system.
- ☑ Displays previous current reading to compare values.

### **Product Parameter**

| Brand          | HPS Fence            |
|----------------|----------------------|
| Model Number   | FTR005               |
| Туре           | Digital fence tester |
| Material       | ABS                  |
| Unit Weight    | 187.4g               |
| Color          | Green                |
| Inner box Size | 20 X 8.5 X 4cm       |
| MOQ            | 50PCS                |

#### **Features**

- Provides instant feedback on fence performance (voltage and current).
- Digital fault finder is with insulated, rugged, and water resistant case.
- Belt clip design is more convenient for rancher to carry it.
- Tester is with low battery warning system when battery run out.
- Big LCD screen is convenient for rancher to read the reading.
- Tinned touch panel and tinned voltage probe for long service of life.