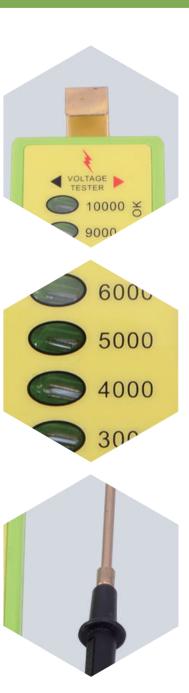

## FTRO04

### **Product Parameter**

| Item Name      | Fence tester |
|----------------|--------------|
| Item No        | FTR004       |
| Material       | ABS          |
| Unit weight    | 80g          |
| Size           | 158x50x14mm  |
| Testing Rangth | 1000V-10000V |
| Wire Length    | 137cm        |
| Display Type   | Neon lamp    |
| Packing        | 100pcs/ctn   |
| MOQ            | 100pcs       |

### **Features**

- A 'must-have' handy item for electric fence checking-You will wonder how you managed without it!
- Displays the voltage output of your fence in 10 levels-1000V to 10000V.
- . Ideal for checking at different points that long fence runs are working effectively.
- . Will also check the output voltage direct at the energizer unit.
- · Works with all electric fences, i.e. tape, wire, rope.
- Works by touching/hanging on the rope/wire/tape, with the earth probe on the end of the wire gently inserted into soft ground.
- Flashesghts to match the energizer pulse to show the voltage.