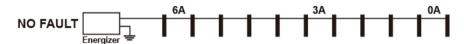

#### Single electric wire

The current readings are low in several places, it indicates there is no fault on the fence line.

The current reading is particularly high indicating there is a fault somewhere on the fence line. The significant reduction in current between the two readings (24 A and 3 A) indicates that the fault is located somewhere between these points on the fence line.