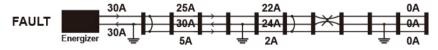

#### Earth wire return

The current readings are low in several places, it indicates there is no fault on the fence line.

The current readings are particularly high indicating there is a fault somewhere on the fence line. The significant reduction in current between readings helps to identify the location of the fault. In this case, the two wires with abnormally high readings may be connecting with each other, causing a fault. The bottom wire has consistently low current readings indicating that this wire is ok.