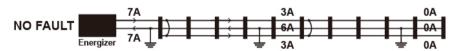

#### Earth wire return

The current readings are low in several places, it indicates there is no fault on the fence line.

The current readings are particularly high indicating there is a fault somewhere on the fence line. The significant reduction in current between readings helps to identify the location of the fault. In this case, the two wires with abnormally high readings may be connecting with each other, causing a fault. The bottom wire has consistently low current readings indicating that this wire is ok.