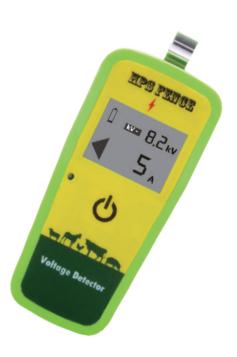

## FTR<sub>0</sub>05

### **Digital Fence Tester**

- ✓ Low battery indication system.
- ✓ Instant feedback on fence performance.
- ☑ Detect faults on the electric fence system.
- ☑ Displays previous current reading to compare values.

### **Product Parameter**

| Brand          | HPS Fence            |
|----------------|----------------------|
| Model Number   | FTR005               |
| Туре           | Digital fence tester |
| Material       | ABS                  |
| Unit Weight    | 187.4g               |
| Color          | Green                |
| Inner box Size | 20 X 8.5 X 4cm       |
| MOQ            | 50PCS                |

#### **Features**

- Provides instant feedback on fence performance (voltage and current).
- Digital fault finder is with insulated, rugged, and water resistant case.
- Belt clip design is more convenient for rancher to carry it.
- Tester is with low battery warning system when battery run out.
- Big LCD screen is convenient for rancher to read the reading.
- Tinned touch panel and tinned voltage probe for long service of life.