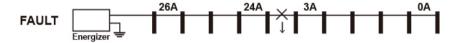

#### Single electric wire

The current readings are low in several places, it indicates there is no fault on the fence line.

The current reading is particularly high indicating there is a fault somewhere on the fence line. The significant reduction in current between the two readings (24 A and 3 A) indicates that the fault is located somewhere between these points on the fence line.