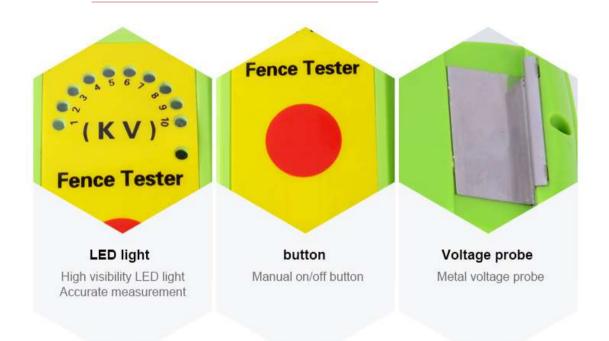

# FTR006

### **LED Fence Tester**

- ☑ Convenient pocket size
- ✓ Use and read simple
- ☑ Display voltage over 10 levels

### **Product Parameter**

| Product       | Fence tester |
|---------------|--------------|
| Item No       | FTR006       |
| Material      | ABS          |
| Unit weight   | 32G          |
| Size          | 90*45*20mm   |
| Voltage range | 1-10kv       |
| Color         | Green        |
| Packing       | 100PCS/CTN   |
| MOQ           | 100PCS       |

### FTR006 • Fence tester

#### **Features**

- A handy item for electric fence checking-You will wonder how you managed without it.
- Displays the voltage output of your fence in 10 levels-1000V to 10000V.
- Ideal for checking at different points that long fence runs are working effectively.
- Will also check the output voltage direct at the energizer unit.