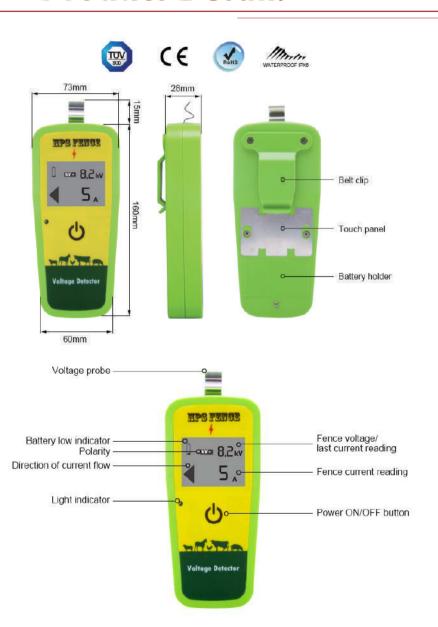

## FTR<sub>0</sub>05

### **Digital Fence Tester**

- ✓ Low battery indication system.
- ✓ Instant feedback on fence performance.
- ☑ Detect faults on the electric fence system.
- ☑ Displays previous current reading to compare values.

### **Product Parameter**

| Brand          | HPS Fence            |
|----------------|----------------------|
| Model Number   | FTR005               |
| Туре           | Digital fence tester |
| Material       | ABS                  |
| Unit Weight    | 187.4g               |
| Color          | Green                |
| Inner box Size | 20 X 8.5 X 4cm       |
| MOQ            | 50PCS                |

#### **Features**

- Provides instant feedback on fence performance (voltage and current).
- Digital fault finder is with insulated, rugged, and water resistant case.
- Belt clip design is more convenient for rancher to carry it.
- Tester is with low battery warning system when battery run out.
- Big LCD screen is convenient for rancher to read the reading.
- Tinned touch panel and tinned voltage probe for long service of life.