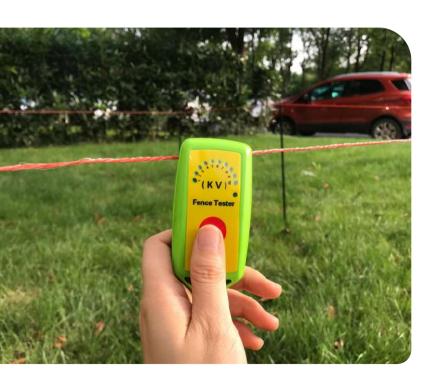

## FTRO04

### **Product Parameter**

| Item Name      | Fence tester |
|----------------|--------------|
| Item No        | FTR004       |
| Material       | ABS          |
| Unit weight    | 80g          |
| Size           | 158x50x14mm  |
| Testing Rangth | 1000V-10000V |
| Wire Length    | 137cm        |
| Display Type   | Neon lamp    |
| Packing        | 100pcs/ctn   |
| MOQ            | 100pcs       |

### **Features**

- A 'must-have' handy item for electric fence checking-You will wonder how you managed without it!
- Displays the voltage output of your fence in 10 levels-1000V to 10000V.
- . Ideal for checking at different points that long fence runs are working effectively.
- . Will also check the output voltage direct at the energizer unit.
- · Works with all electric fences, i.e. tape, wire, rope.
- Works by touching/hanging on the rope/wire/tape, with the earth probe on the end of the wire gently inserted into soft ground.
- Flashesghts to match the energizer pulse to show the voltage.