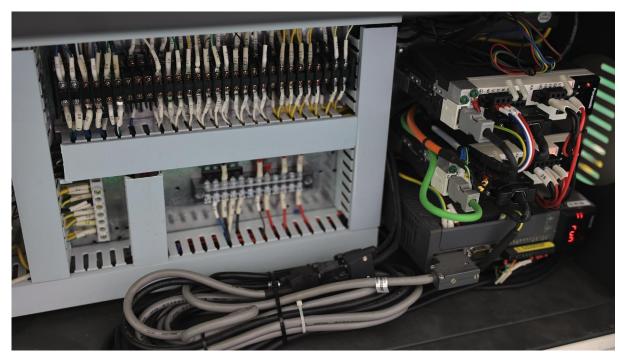

anual operation speed)

Power supply: single-phase AC 220V/50HZ

Energy consumption: 400W/Hr

Operating environment temperature: -5°C ~ +40°C

Relative humidity: (40~90)%RH

Access to air source: 0.4 ~ 0.6MPA

Overall machine weight: about 180KG

**Overall dimensions:** 500W\*1350L\*1400H(mm) (subject to actual production)

Note: Materials beyond the range can be intelligently customized.

#### **SHOW DETAILS**



#### TOUCH SCREEN AND INDEPENDENT TEMPERATURE CONTROL



#### **POWER SUPPLY CHASSIS**















#### SAMPLE EFFECT

SHOW OFF —





Old Design



The old design takes up more space because the feeding rack is next to it, so we changed the design as shown on the right.

**New Design** 



the feeding rack is on the top of machine to save the sapce and shipping cost























#### DONGGUAN TURING AUTOMATIC TECHNOLOGY CO., LTD



**Lily Miao**Sales Manager



0086 13715588365



lily@turing51.com



0086 13715588365



#### **ABOUT ME**

I have been engaged in **automation machinery industry** for **8 year** and served over **200 customers**. As the company's senior sales, I have been enthusiastic and improving the services for my customers from all over the world by **offering the best resources for pricing, Industry information, product knowledge, cost-effective products and high-quality services and guarantee the production lead time.** 

with my personal experience in automatic machine industry, I can always provide very professinal instruction and suggestion for 24 hours services, market demand and free making samples to my customers.

#### WH