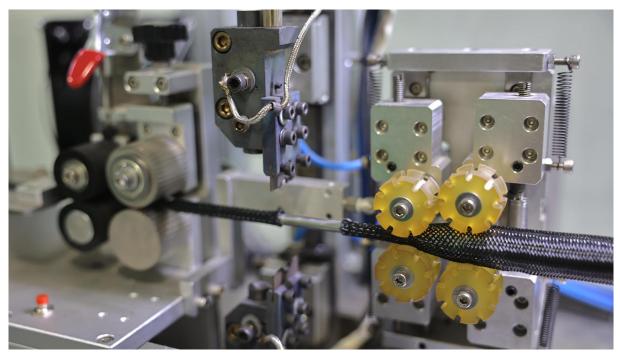

#### **SHOW DETAILS**

#### SAMPLE EFFECT

SHOW OFF —

Old Design

The old design takes up more space because the feeding rack is next to it, so we changed the design as shown on the right.

**New Design** 

the feeding rack is on the top of machine to save the sapce and shipping cost