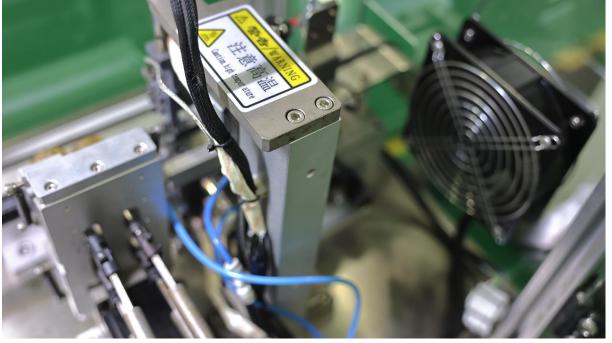

ual operation speed)

Power supply: single-phase AC 220V/50HZ

Energy consumption: 400W/Hr

Operating environment temperature: -5°C ~ +40°C

Relative humidity: (40~90)%RH

Access to air source: 0.4 ~ 0.6MPA

Overall machine weight: about 180KG

**Overall dimensions:** 500W\*1350L\*1400H(mm) (subject to actual production)

Note: Materials beyond the range can be intelligently customized.

#### **SHOW DETAILS**



#### TOUCH SCREEN AND INDEPENDENT TEMPERATURE CONTROL



#### **POWER SUPPLY CHASSIS**















#### SAMPLE EFFECT

SHOW OFF —





Old Design



The old design takes up more space because the feeding rack is next to it, so we changed the design as shown on the right.

**New Design** 



the feeding rack is on the top of machine to save the sapce and shipping cost























#### DONGGUAN TURING AUTOMATIC TECHNOLOGY CO., LTD



**Lily Miao**Sales Manager



0086 13715588365



lily@turing51.com



0086 13715588365



#### **ABOUT ME**

I have been engaged in **automation machinery industry** for **8 year** and served over **200 customers**. As the company's senior sales, I have been enthusiastic and improving the services for my customers from all over the world by **offering the best resources for pricing, Industry information, product knowledge, cost-effective products and high-quality services and guarantee the production lead time.** 

with my personal experience in automatic machine industry, I can always provide very professinal instruction and suggestion for 24 hours services, market demand and free making samples to my customers.

#### WHY