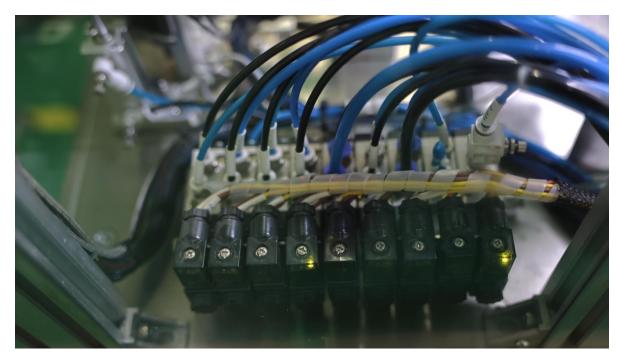

l operation speed)

Power supply: single-phase AC 220V/50HZ

Energy consumption: 400W/Hr

Operating environment temperature: -5°C ~ +40°C

Relative humidity: (40~90)%RH

Access to air source: 0.4 ~ 0.6MPA

Overall machine weight: about 180KG

**Overall dimensions:** 500W\*1350L\*1400H(mm) (subject to actual production)

Note: Materials beyond the range can be intelligently customized.

#### **SHOW DETAILS**



#### TOUCH SCREEN AND INDEPENDENT TEMPERATURE CONTROL



#### **POWER SUPPLY CHASSIS**















#### SAMPLE EFFECT

SHOW OFF —





Old Design



The old design takes up more space because the feeding rack is next to it, so we changed the design as shown on the right.

**New Design** 



the feeding rack is on the top of machine to save the sapce and shipping cost























#### DONGGUAN TURING AUTOMATIC TECHNOLOGY CO., LTD



**Lily Miao**Sales Manager



0086 13715588365



lily@turing51.com



0086 13715588365



#### **ABOUT ME**

I have been engaged in **automation machinery industry** for **8 year** and served over **200 customers**. As the company's senior sales, I have been enthusiastic and improving the services for my customers from all over the world by **offering the best resources for pricing, Industry information, product knowledge, cost-effective products and high-quality services and guarantee the production lead time.** 

with my personal experience in automatic machine industry, I can always provide very professinal instruction and suggestion for 24 hours services, market demand and free making samples to my customers.

#### WHY CH