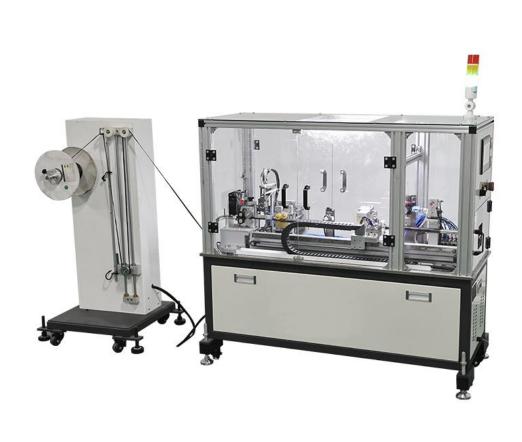

#### SAMPLE EFFECT

SHOW OFF —

Old Design

The old design takes up more space because the feeding rack is next to it, so we changed the design as shown on the right.

**New Design** 

the feeding rack is on the top of machine to save the sapce and shipping cost