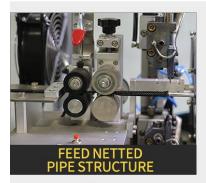

#### SAMPLE EFFECT

SHOW OFF —

Old Design

The old design takes up more space because the feeding rack is next to it, so we changed the design as shown on the right.

**New Design** 

the feeding rack is on the top of machine to save the sapce and shipping cost