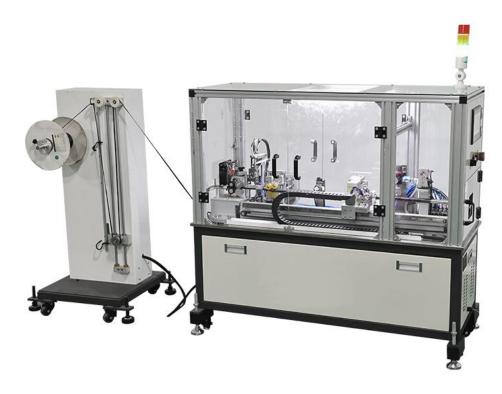

#### SAMPLE EFFECT

SHOW OFF —

Old Design

The old design takes up more space because the feeding rack is next to it, so we changed the design as shown on the right.

**New Design** 

the feeding rack is on the top of machine to save the sapce and shipping cost