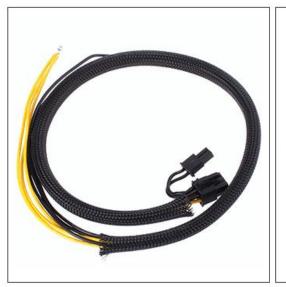

#### SAMPLE EFFECT

SHOW OFF —

Old Design

The old design takes up more space because the feeding rack is next to it, so we changed the design as shown on the right.

**New Design** 

the feeding rack is on the top of machine to save the sapce and shipping cost