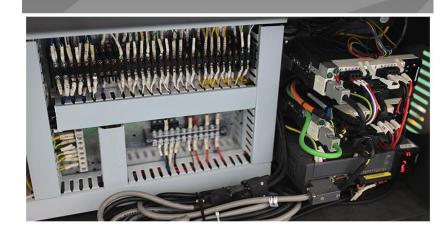

ge: customized type (the appearance size of the wire does not exceed the

diameter of the pouring pipe)

Applicable guide tube range: diameter 6-25mm

Cutting network tube accuracy: ±3MM

Length of network tube: 100-1300mm

**Network management speed:** no less than 600PCS/hour (depending on manual operation speed)

Power supply: single-phase AC 220V/50HZ

Energy consumption: 400W/Hr

Operating environment temperature: -5°C ~ +40°C

Relative humidity: (40~90)%RH

Access to air source: 0.4 ~ 0.6MPA

Overall machine weight: about 180KG

**Overall dimensions:** 500W\*1350L\*1400H(mm) (subject to actual production)

Note: Materials beyond the range can be intelligently customized.

#### **SHOW DETAILS**



#### TOUCH SCREEN AND INDEPENDENT TEMPERATURE CONTROL



#### **POWER SUPPLY CHASSIS**















#### SAMPLE EFFECT

SHOW OFF —





Old Design



The old design takes up more space because the feeding rack is next to it, so we changed the design as shown on the right.

**New Design** 



the feeding rack is on the top of machine to save the sapce and shipping cost























#### DONGGUAN TURING AUTOMATIC TECHNOLOGY CO., LTD



**Lily Miao**Sales Manager



0086 13715588365



lily@turing51.com



0086 13715588365



#### **ABOUT ME**

I have been engaged in **automation machinery industry** for **8 year** and served over **200 customers**. As the company's senior sales, I have been enthusiastic and improving the services for my customers from all over the world by **offering the best resources for pricing, Industry information, product knowledge, cost-effec