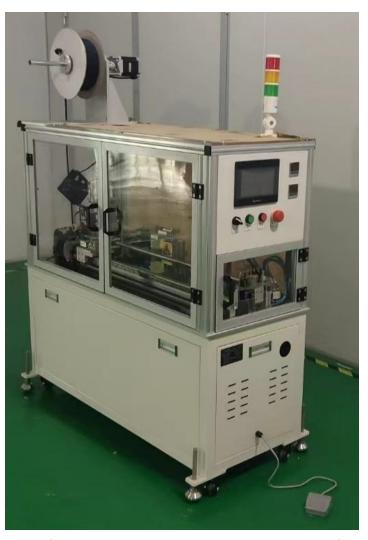

#### SAMPLE EFFECT

SHOW OFF —

Old Design

The old design takes up more space because the feeding rack is next to it, so we changed the design as shown on the right.

**New Design** 

the feeding rack is on the top of machine to save the sapce and shipping cost