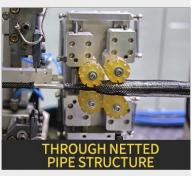

#### SAMPLE EFFECT

SHOW OFF —

Old Design

The old design takes up more space because the feeding rack is next to it, so we changed the design as shown on the right.

**New Design** 

the feeding rack is on the top of machine to save the sapce and shipping cost