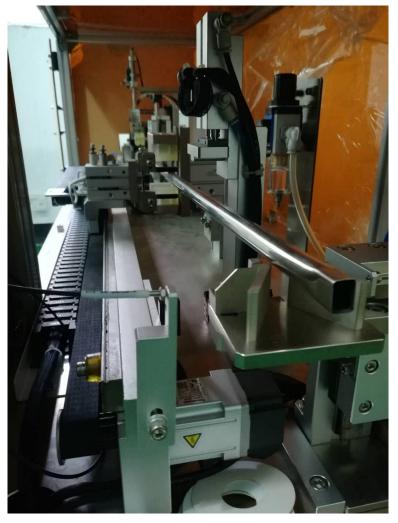

#### SAMPLE EFFECT

SHOW OFF —

Old Design

The old design takes up more space because the feeding rack is next to it, so we changed the design as shown on the right.

**New Design** 

the feeding rack is on the top of machine to save the sapce and shipping cost