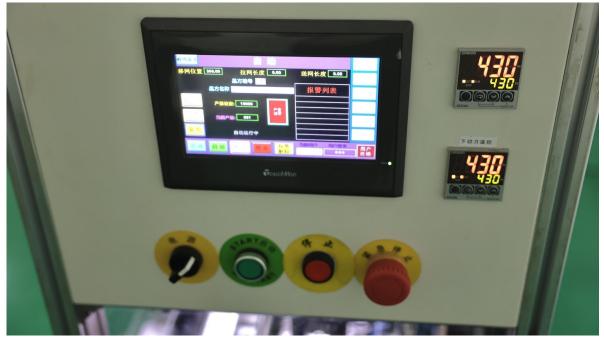

manual operation speed)

Power supply: single-phase AC 220V/50HZ

Energy consumption: 400W/Hr

Operating environment temperature: -5°C ~ +40°C

Relative humidity: (40~90)%RH

Access to air source: 0.4 ~ 0.6MPA

Overall machine weight: about 180KG

**Overall dimensions:** 500W\*1350L\*1400H(mm) (subject to actual production)

Note: Materials beyond the range can be intelligently customized.

#### **SHOW DETAILS**



#### TOUCH SCREEN AND INDEPENDENT TEMPERATURE CONTROL



#### **POWER SUPPLY CHASSIS**















#### SAMPLE EFFECT

SHOW OFF —





Old Design



The old design takes up more space because the feeding rack is next to it, so we changed the design as shown on the right.

**New Design** 



the feeding rack is on the top of machine to save the sapce and shipping cost























#### DONGGUAN TURING AUTOMATIC TECHNOLOGY CO., LTD



**Lily Miao**Sales Manager



0086 13715588365



lily@turing51.com



0086 13715588365



#### **ABOUT ME**

I have been engaged in **automation machinery industry** for **8 year** and served over **200 customers**. As the company's senior sales, I have been enthusiastic and improving the services for my customers from all over the world by **offering the best resources for pricing, Industry information, product knowledge, cost-effective products and high-quality services and guarantee the production lead time.** 

with my personal experience in automatic machine industry, I can always provide very professinal instruction and suggestion for 24 hours services, market demand and free making samples to my customers.

####