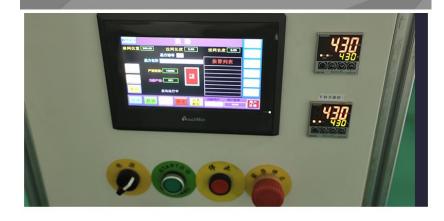

le material,

Applicable wire range: customized type (the appearance size of the wire does not exceed the

diameter of the pouring pipe)

Applicable guide tube range: diameter 6-25mm

Cutting network tube accuracy: ±3MM

Length of network tube: 100-1300mm

**Network management speed:** no less than 600PCS/hour (depending on manual operation speed)

Power supply: single-phase AC 220V/50HZ

Energy consumption: 400W/Hr

Operating environment temperature: -5°C ~ +40°C

Relative humidity: (40~90)%RH

Access to air source: 0.4 ~ 0.6MPA

Overall machine weight: about 180KG

**Overall dimensions:** 500W\*1350L\*1400H(mm) (subject to actual production)

Note: Materials beyond the range can be intelligently customized.

#### **SHOW DETAILS**



#### TOUCH SCREEN AND INDEPENDENT TEMPERATURE CONTROL



#### **POWER SUPPLY CHASSIS**















#### SAMPLE EFFECT

SHOW OFF —





Old Design



The old design takes up more space because the feeding rack is next to it, so we changed the design as shown on the right.

**New Design** 



the feeding rack is on the top of machine to save the sapce and shipping cost























#### DONGGUAN TURING AUTOMATIC TECHNOLOGY CO., LTD



**Lily Miao**Sales Manager



0086 13715588365



lily@turing51.com



0086 13715588365



#### **ABOUT ME**

I have been engaged in **automation machinery industry** for **8 year** and served over **200 customers**. As the company's senior sales, I have been enthusiastic and improving the services for my customers from all over the world by **offering the best resources for pricing, Industry informati