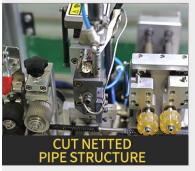

Applicable network pipe: nylon network pipe (shock-absorbing mesh), meltable and cutable material,

Applicable wire range: customized type (the appearance size of the wire does not exceed the

diameter of the pouring pipe)

Applicable guide tube range: diameter 6-25mm

Cutting network tube accuracy: ±3MM

Length of network tube: 100-1300mm

**Network management speed:** no less than 600PCS/hour (depending on manual operation speed)