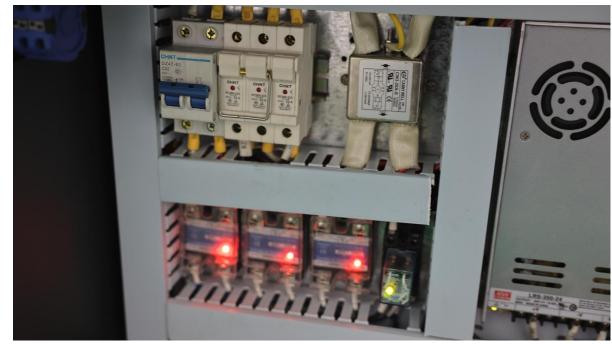

operation speed)

Power supply: single-phase AC 220V/50HZ

Energy consumption: 400W/Hr

Operating environment temperature: -5°C ~ +40°C

Relative humidity: (40~90)%RH

Access to air source: 0.4 ~ 0.6MPA

Overall machine weight: about 180KG

**Overall dimensions:** 500W\*1350L\*1400H(mm) (subject to actual production)

Note: Materials beyond the range can be intelligently customized.

#### **SHOW DETAILS**



#### TOUCH SCREEN AND INDEPENDENT TEMPERATURE CONTROL



#### **POWER SUPPLY CHASSIS**















#### SAMPLE EFFECT

SHOW OFF —





Old Design



The old design takes up more space because the feeding rack is next to it, so we changed the design as shown on the right.

**New Design** 



the feeding rack is on the top of machine to save the sapce and shipping cost























#### DONGGUAN TURING AUTOMATIC TECHNOLOGY CO., LTD



**Lily Miao**Sales Manager



0086 13715588365



lily@turing51.com



0086 13715588365



#### **ABOUT ME**

I have been engaged in **automation machinery industry** for **8 year** and served over **200 customers**. As the company's senior sales, I have been enthusiastic and improving the services for my customers from all over the world by **offering the best resources for pricing, Industry information, product knowledge, cost-effective products and high-quality services and guarantee the production lead time.** 

with my personal experience in automatic machine industry, I can always provide very professinal instruction and suggestion for 24 hours services, market demand and free making samples to my customers.

#### WHY CHOO