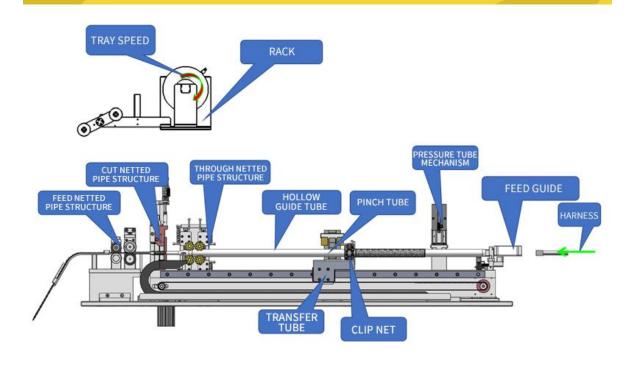

Applicable network pipe: nylon network pipe (shock-absorbing mesh), meltable and cutable material,

Applicable wire range: customized type (the appearance size of the wire does not exceed the

diameter of the pouring pipe)

Applicable guide tube range: diameter 6-25mm

Cutting network tube accuracy: ±3MM

Length of network tube: 100-1300mm

**Network management speed:** no less than 600PCS/hour (depending on manual operation speed)