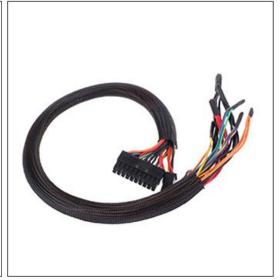

#### SAMPLE EFFECT

SHOW OFF —

Old Design

The old design takes up more space because the feeding rack is next to it, so we changed the design as shown on the right.

**New Design** 

the feeding rack is on the top of machine to save the sapce and shipping cost