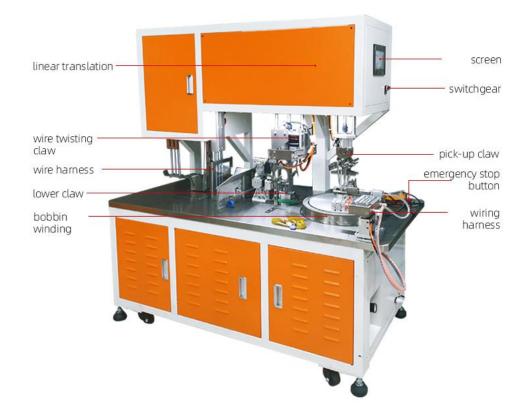

| Number of roots tied       | configurable         |
| size                      | 1550*800*1650mm                                                   |                            |                      |

### = PRODUCT DETAILS



# 01

#### **TOUCH SCREEN**

Intelligent control panel, high-definition display Multi-faceted display of operating status Intelligent key control More convenient to use



#### BOBBIN WINDER

High quality material with high strength CNC-machined oxidized surface ensures long time stable operation and high quality surface. Running speed up to 1200 lines/hour







#### YADEKE CYLINDER

Three-axis cylinders with cushioning from AT&T Long service life Safe maintenance is guaranteed

### PRODUCT STRUCTURE DIAGRAM Good products to tell you in detail











### **Dongguan Turing Automation Technology Co., Ltd**



**Lily Miao** Senior Sales



0086 13715588365



lily@turing51.com



0086 13715588365



www.turing51.com



#### DONGGUAN TURING AUTOMATIC TECHNOLOGY CO., LTD

#### **ABOUT ME**

I have been engaged in automation machinery industry for 8 year and served over 200 customers. As the company's senior sales, I have been enthusiastic and improving the services for my customers from all over the world by offering the best resources for pricing, Industry information, product knowledge, cost-effective products and high-quality services and guarantee the production lead time.

with my personal experience in automatic machine industry, I can always provide very professinal instruction and suggestion for 24 hours services, market d