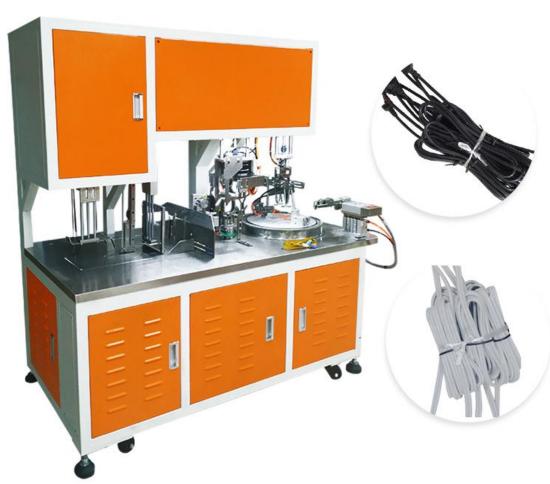

### **PRODUCT PARAMETERS**

| Equipment<br>Name         | Fully automatic winding and packaging equipment                   | model                      | TR-K10               |
|---------------------------|-------------------------------------------------------------------|----------------------------|----------------------|
| Applicable materials      | Wire                                                              | Lap Speed                  | adjustable           |
| Applicable<br>Ties        | Weight of rubber-coated cores, ties and reels not exceeding 3 kg. |                            |                      |
| auxiliary drive           | Servo and stepper                                                 | Voltage<br>requirement     | 210V-240V 5A 50HZ    |
| Finished<br>Appearance    | Single Tie 8                                                      | electricity<br>consumption | 1.5 kWh for 12 hours |
| theoretical production    | ≤1500pcs/h (based on 2m common line)                              | gas<br>consumption         | 0.0316m³/min         |
| Applicable length         | ≤6m (depending on wire material)                                  | Air Pressure               | 0.5-0.6Mpa           |
| tie into a<br>diameter of | ≤45mm                                                             | leave the<br>head long     | 0-100mm              |
| Applicable<br>Diameter    | ≤Φ7mm                                                             | leave the<br>tail long     | < 500mm              |
| Winding distance          | 160-280mm                                                         | cylinder                   | Yadeke cylinder      |
| Tie Length<br>Turns       | Adjustable (160mm minimum spacing)                                | Number of roots tied       | configurable         |
| size                      | 1550*800*1650mm                                                   |                            |                      |

### = PRODUCT DETAILS