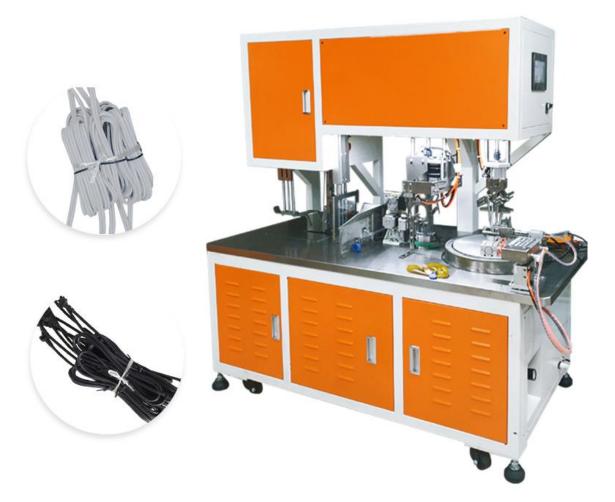

### **PRODUCT PARAMETERS**

| Equipment<br>Name         | Fully automatic winding and packaging equipment                   | model                      | TR-K10               |
|---------------------------|-------------------------------------------------------------------|----------------------------|----------------------|
| Applicable materials      | Wire                                                              | Lap Speed                  | adjustable           |
| Applicable<br>Ties        | Weight of rubber-coated cores, ties and reels not exceeding 3 kg. |                            |                      |
| auxiliary drive           | Servo and stepper                                                 | Voltage<br>requirement     | 210V-240V 5A 50HZ    |
| Finished<br>Appearance    | Single Tie 8                                                      | electricity<br>consumption | 1.5 kWh for 12 hours |
| theoretical production    | ≤1500pcs/h (based on 2m common line)                              | gas<br>consumption         | 0.0316m³/min         |
| Applicable length         | ≤6m (depending on wire material)                                  | Air Pressure               | 0.5-0.6Mpa           |
| tie into a<br>diameter of | ≤45mm                                                             | leave the<br>head long     | 0-100mm              |
| Applicable<br>Diameter    | ≤Φ7mm                                                             | leave the<br>tail long     | < 500mm              |
| Winding distance          | 160-280mm                                                         | cylinder                   | Yadeke cylinder      |
| Tie Length<br>Turns       | Adjustable (160mm minimum spacing)                                | Number of roots tied       | configurable         |
| size                      | 1550*800*1650mm                                                   |                            |                      |

### = PRODUCT DETAILS