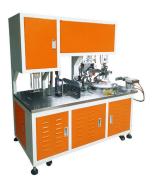

### = PRODUCT DETAILS

# 01

#### **TOUCH SCREEN**

Intelligent control panel, high-definition display Multi-faceted display of operating status Intelligent key control More convenient to use

#### BOBBIN WINDER

High quality material with high strength CNC-machined oxidized surface ensures long time stable operation and high quality surface. Running speed up to 1200 lines/hour

#### YADEKE CYLINDER

Three-axis cylinders with cushioning from AT&T Long service life Safe maintenance is guaranteed