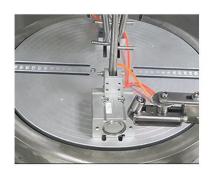

#### YADEKE CYLINDER

Three-axis cylinders with cushioning from AT&T Long service life Safe maintenance is guaranteed