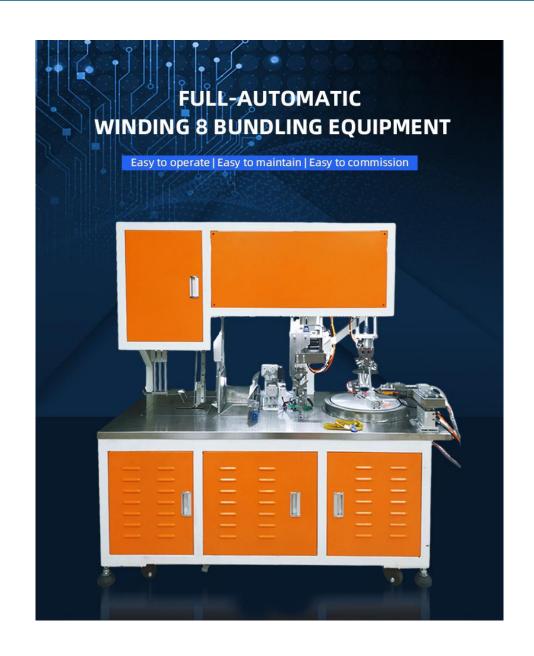

### **PRODUCT PARAMETERS**

| Equipment<br>Name         | Fully automatic winding and packaging equipment                   | model                      | TR-K10               |
|---------------------------|-------------------------------------------------------------------|----------------------------|----------------------|
| Applicable materials      | Wire                                                              | Lap Speed                  | adjustable           |
| Applicable<br>Ties        | Weight of rubber-coated cores, ties and reels not exceeding 3 kg. |                            |                      |
| auxiliary drive           | Servo and stepper                                                 | Voltage<br>requirement     | 210V-240V 5A 50HZ    |
| Finished<br>Appearance    | Single Tie 8                                                      | electricity<br>consumption | 1.5 kWh for 12 hours |
| theoretical production    | ≤1500pcs/h (based on 2m common line)                              | gas<br>consumption         | 0.0316m³/min         |
| Applicable length         | ≤6m (depending on wire material)                                  | Air Pressure               | 0.5-0.6Mpa           |
| tie into a<br>diameter of | ≤45mm                                                             | leave the<br>head long     | 0-100mm              |
| Applicable<br>Diameter    | ≤Φ7mm                                                             | leave the<br>tail long     | < 500mm              |
| Winding distance          | 160-280mm                                                         | cylinder                   | Yadeke cylinder      |
| Tie Length<br>Turns       | Adjustable (160mm minimum spacing)                                | Number of roots tied       | configurable         |
| size                      | 1550*800*1650mm                                                   |                            |                      |

### = PRODUCT DETAILS