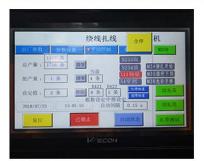

#### **TOUCH SCREEN**

Intelligent control panel, high-definition display Multi-faceted display of operating status Intelligent key control More convenient to use