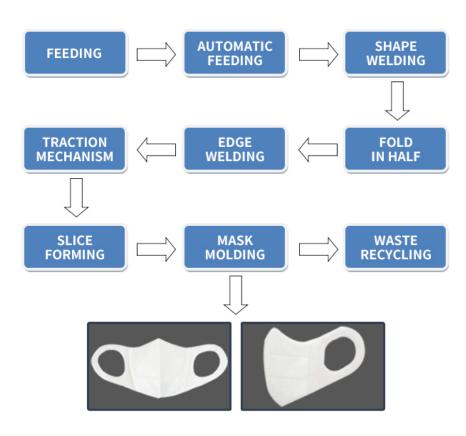

#### MECHANICAL OPERATION PROCESS

#### ONE-TIME MOLDING, EFFICIENT AND STABLE, LABOR-SAVING

EFFICIENT AND PRACTICAL BEST-SELLING MODEL, FULLY AUTOMATIC PRODUCTION, STABLE AND RELIABLE, HIGH EFFICIENCY, WITH GOOD VERSATILITY AND COMPATIBILITY