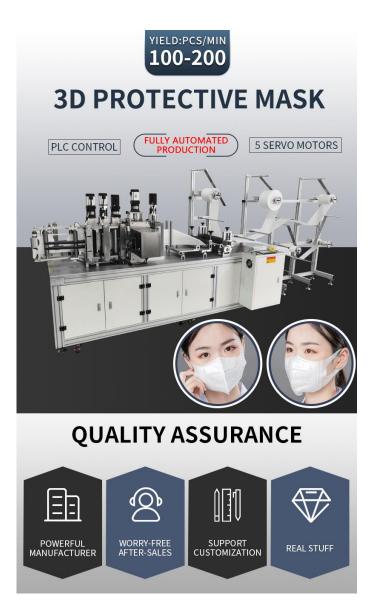

# High speed 3D mask machine

#### FULLY AUTOMATED PRODUCTION LABOR SAVING

### **DETAILS OF 3D MASK MACHINE**

| 3D MASK MACHINE        | 10KW               |
|------------------------|--------------------|
| [DIMENSIONS]           | [EQUIPMENT WEIGHT] |
| 5000*1300*1900 mm      | ABOUT 1500KG       |
| [POWER SPECIFICATIONS] | [PRODUCTIVITY]     |
| 220V 50HZ/60HZ         | 100-200 PCS/MIN    |