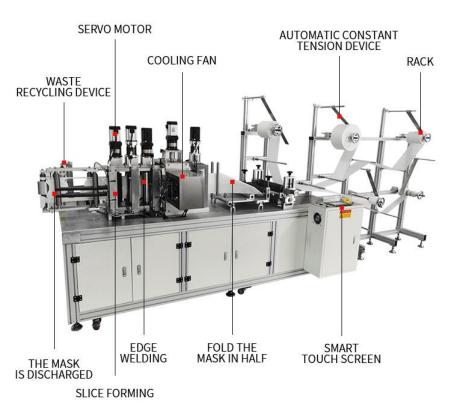

# High speed 3D mask machine



#### FULLY AUTOMATED PRODUCTION LABOR SAVING





### **DETAILS OF 3D MASK MACHINE**

| 3D MASK MACHINE        | 10KW               |
|------------------------|--------------------|
| [DIMENSIONS]           | [EQUIPMENT WEIGHT] |
| 5000*1300*1900 mm      | ABOUT 1500KG       |
| [POWER SPECIFICATIONS] | [PRODUCTIVITY]     |
| 220V 50HZ/60HZ         | 100-200 PCS/MIN    |

5000 mm

| Item Name          | 3D mask machine                                              |
|--------------------|--------------------------------------------------------------|
| EXW PRICE IN USD   |                                                              |
| Speed              | 100-200pcs/min                                               |
| Mask Type          | 3D mask                                                      |
| Equipment size     | 5000x1300x1