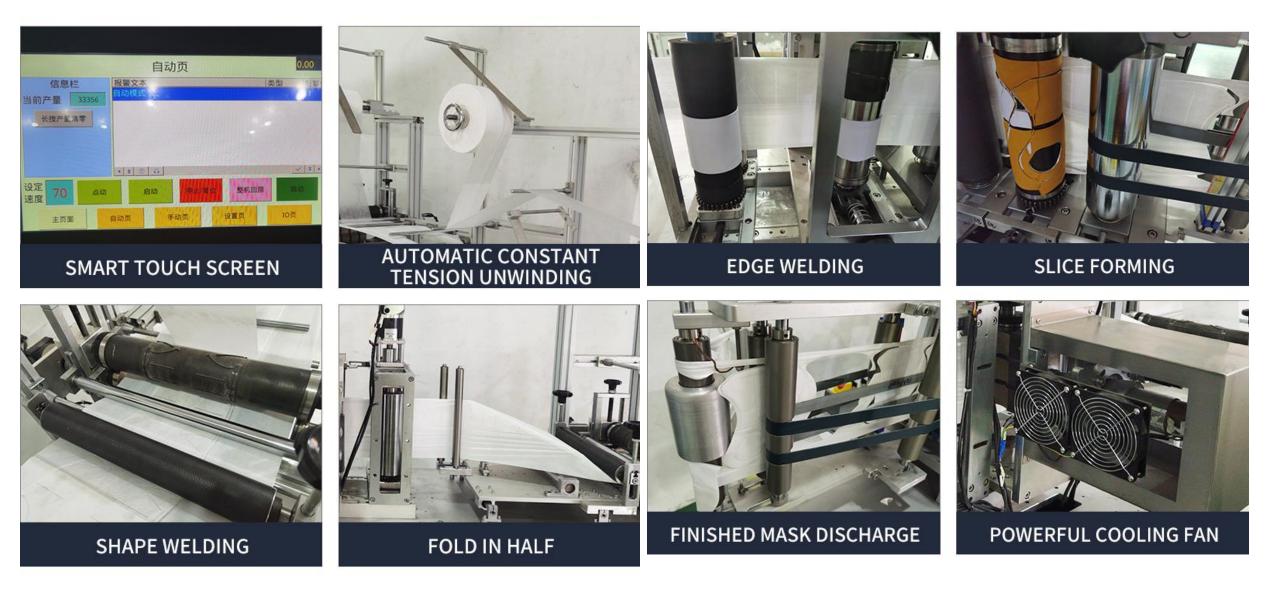

#### MECHANICAL OPERATION PROCESS

#### ONE-TIME MOLDING, EFFICIENT AND STABLE, LABOR-SAVING

EFFICIENT AND PRACTICAL BEST-SELLING MODEL, FULLY AUTOMATIC PRODUCTION, STABLE AND RELIABLE, HIGH EFFICIENCY, WITH GOOD VERSATILITY AND COMPATIBILITY

#### PRODUCTION SAMPLE SHOW DETAILS