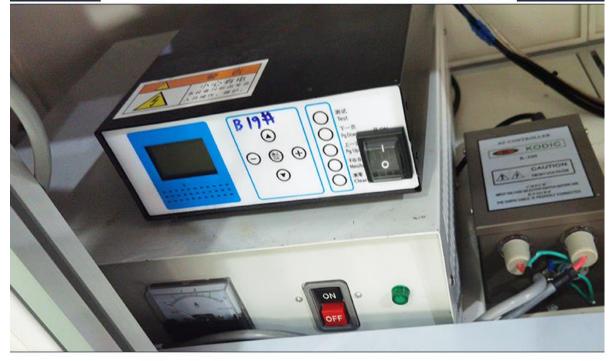

|
| Equipment size     | 5000x1300x1900mm                                             |
| Equipment<br>Power | 220V±5%, 50Hz/60Hz, 10KW                                     |
| Mulit-Language     | Chinese, English, Turkish, Korean, and others as the request |

# **DETAILS OF 3D MASK MACHINE**

#### MECHANICAL OPERATION PROCESS

#### ONE-TIME MOLDING, EFFICIENT AND STABLE, LABOR-SAVING

EFFICIENT AND PRACTICAL BEST-SELLING MODEL, FULLY AUTOMATIC PRODUCTION, STABLE AND RELIABLE, HIGH EFFICIENCY, WITH GOOD VERSATILITY AND COMPATIBILITY



#### PRODUCTION SAMPLE SHOW DETAILS



### **DETAILS OF 3D MASK MACHINE**

# **SHOW DETAILS**

HIGH-STRENGTH MANUFACTURING, DURABLE STRONG ENDURANCE, GOOD PROCESSING ACCURACY

# <section-header>

#### **15K ULTRASONIC 2 SETS**



### **3D MASK MACHINE MORE HIGHLINES**



#### **3D MASK MACHINE MORE HIGHLINES**





# **3D MASK MACHINE MORE HIGHLINES**



Lily Miao

lily@automachine51.com

wechat/whatsapp:008613715588365