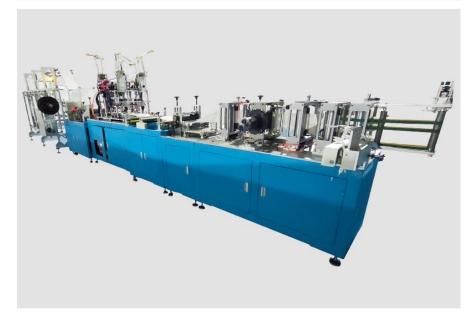

# STABLE HIGH-SPEED PRODUCTION FULLY AUTOMATIC KN95 MASK MACHINE

# 14 SERVO MOTORS – 6 ULTRASONIC 130-150PCS/MIN

FULLY AUTOMATIC WORK, SAVE WORRY AND LABOR

INERY