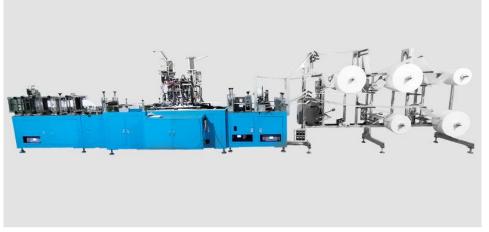

#### Full automatic KN95 mask machine

008613715588365

lily@automachine51.com

Zhongshan Zhiqingsong Automatic Machinery Co., Ltd

| Item Name                     | Full automatic KN95 mask machine                                                                                                                                                                                                                      |  |  |
|-------------------------------|-------------------------------------------------------------------------------------------------------------------------------------------------------------------------------------------------------------------------------------------------------|--|--|
| Speed                         | 75-80pcs per min                                                                                                                                                                                                                                      |  |  |
| Mask Type                     | KN95 mask adult size and kids size                                                                                                                                                                                                                    |  |  |
| Price                         |                                                                                                                                                                                                                                                       |  |  |
| Structure                     | 1 rack; 1 mask folding machine; 1 ear loop<br>welding machine; 1 nose clip compound                                                                                                                                                                   |  |  |
| Main electrical configuration | Inovance Servo Motor*11; Stepper<br>motor *3<br>12 *high-power fans; Cylinder* 8<br>Cloth brake pads *6<br>15K2600W ultrasonic :2 pcs<br>20K2000W ultrasonic: 2 pcs<br>Ultrasonic frequency : 20KHz                                                   |  |  |
| Machine size                  | 890X150X220CM                                                                                                                                                                                                                                         |  |  |
| Multi-Language                | Chinese / English /Turkish can add Korean                                                                                                                                                                                                             |  |  |
| Packing size                  | Mask body : 231x94x152cm , 1305kg, 3.3CBM; nose<br>bridge machine : 133x85x151cm + ear loop welding<br>machine :171x122x162cm , 1421kg , 5.80cbm/these 2<br>wooden box ; the rack : 168x149x160cm, 349kg , 4.0CBN<br>total :3075kg/set , 12.3CBM /set |  |  |

# STABLE HIGH-SPEED PRODUCTION FULLY AUTOMATIC KN95 MASK MACHINE

#### PRODUCT PARAMETER

EQUIPMENT NAME: FULLY AUTOMATIC KN95 MASK MACHINE