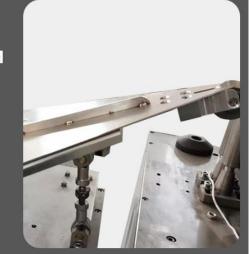

#### MACHINE ADOPTS STEEL STRUCTURE

The fuselage must be heavy enough to be stable, to ensure that the machine can operate at high speed for a long time, and reduce the vibration of the fuselage and reduce the wear of the machine

#### INTEGRATED MASK FOLDING MECHANISM

The exclusive one-piece mask half-folding mechanism, which can be accurately centered by adjusting the knob, no need to adjust multiple parts, saving 5% fabric for customers