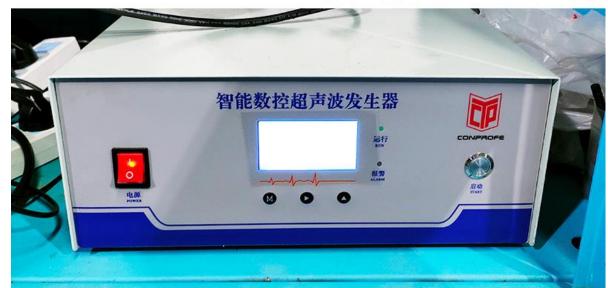

#### CONPROFE INTELLIGENT CNC ULTRASONIC (6 UNITS)

MASK EDGE BANDING: 15K4200W \*1 MASK KNURLING: 15K2600W \*1 EARBAND WELDING: 15K2600W \*4