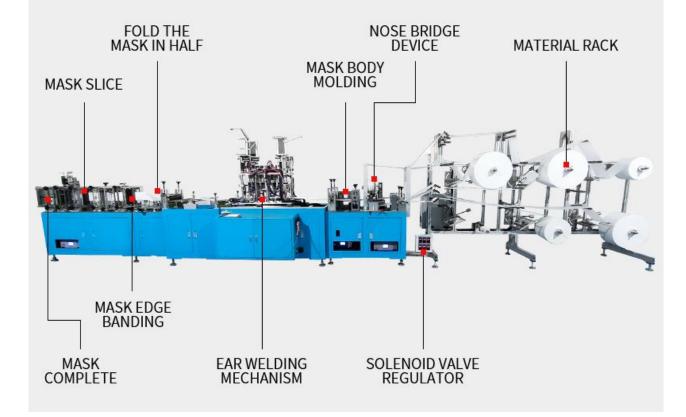

#### MACHINE OPERATION PROCESS

# PRODUCTION SAMPLE DETAIL DISPLAY

09

THE MASK IS DISCHARGED WASTE RECYCLING

ADJUSTABLE NOSE BRIDGE LENGTH FIRMLY WELDED AND ADJUSTABLE IN LENGTH

FIRM EDGE BANDING PRECISE CUTTING

FITS HUMAN FACE COMFORTABLE