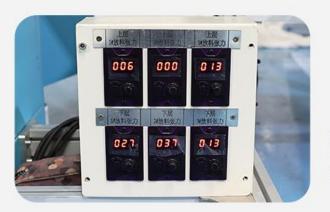

#### CONPROFE INTELLIGENT CNC ULTRASONIC (6 UNITS)

MASK EDGE BANDING: 15K4200W \*1 MASK KNURLING: 15K2600W \*1 EARBAND WELDING: 15K2600W \*4