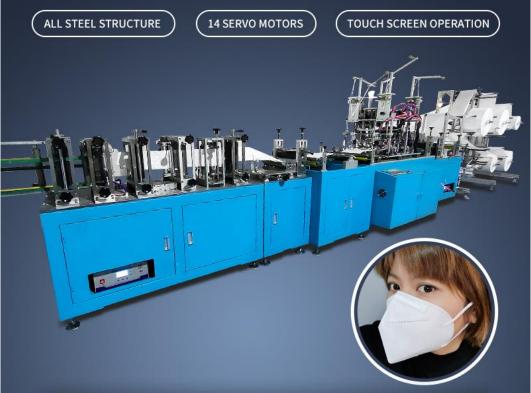

# 14 SERVO MOTORS – 6 ULTRASONIC 130-150PCS/MIN

FULLY AUTOMATIC WORK, SAVE WORRY AND LABOR

INERY

#### **14 SERVO MOTORS**

#### THE WHOLE MACHINE IS CONTROLLED BY 14 SERVO MOTORS WITH AUTOMATIC TRACKING