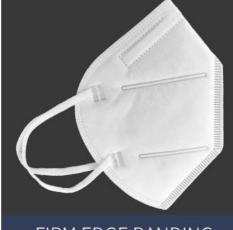

# PRODUCTION SAMPLE DETAIL DISPLAY

09

THE MASK IS DISCHARGED WASTE RECYCLING

ADJUSTABLE NOSE BRIDGE LENGTH FIRMLY WELDED AND ADJUSTABLE IN LENGTH

FIRM EDGE BANDING PRECISE CUTTING

FITS HUMAN FACE COMFORTABLE

FITS HUMAN FACE COMFORTABLE