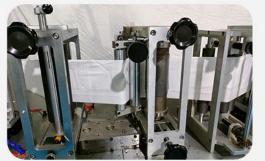

#### MACHINE OPERATION PROCESS

# PRODUCTION SAMPLE DETAIL DISPLAY

09

THE MASK IS DISCHARGED WASTE RECYCLING

ADJUSTABLE NOSE BRIDGE LENGTH FIRMLY WELDED AND ADJUSTABLE IN LENGTH

FIRM EDGE BANDING PRECISE CUTTING

FITS HUMAN FACE COMFORTABLE