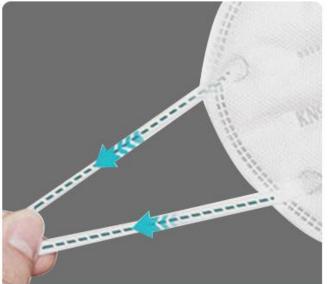

# PRODUCTION SAMPLE DETAIL DISPLAY

09

THE MASK IS DISCHARGED WASTE RECYCLING

ADJUSTABLE NOSE BRIDGE LENGTH FIRMLY WELDED AND ADJUSTABLE IN LENGTH

FIRM EDGE BANDING PRECISE CUTTING

FITS HUMAN FACE COMFORTABLE

#### DOUBLE STATION WELDING EAR

12 servo motors control the ear welding station, and weld 2 mask ear straps at the same time which ensures that the mask machine can produce stable and high-speed production.