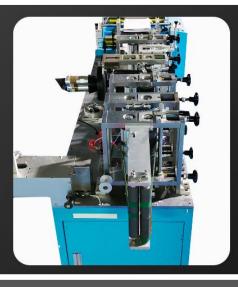

#### Full automatic KN95 mask machine

008613715588365

lily@automachine51.com

Zhongshan Zhiqingsong Automatic Machinery Co., Ltd

| Item Name                     | Full automatic KN95 mask machine                                                                                                                                                                                                                      |  |  |
|-------------------------------|-------------------------------------------------------------------------------------------------------------------------------------------------------------------------------------------------------------------------------------------------------|--|--|
| Speed                         | 75-80pcs per min                                                                                                                                                                                                                                      |  |  |
| Mask Type                     | KN95 mask adult size and kids size                                                                                                                                                                                                                    |  |  |
| Price                         |                                                                                                                                                                                                                                                       |  |  |
| Structure                     | 1 rack; 1 mask folding machine; 1 ear loop<br>welding machine; 1 nose clip compound                                                                                                                                                                   |  |  |
| Main electrical configuration | Inovance Servo Motor*11; Stepper<br>motor *3<br>12 *high-power fans; Cylinder* 8<br>Cloth brake pads *6<br>15K2600W ultrasonic :2 pcs<br>20K2000W ultrasonic: 2 pcs<br>Ultrasonic frequency : 20KHz                                                   |  |  |
| Machine size                  | 890X150X220CM                                                                                                                                                                                                                                         |  |  |
| Multi-Language                | Chinese / English /Turkish can add Korean                                                                                                                                                                                                             |  |  |
| Packing size                  | Mask body : 231x94x152cm , 1305kg, 3.3CBM; nose<br>bridge machine : 133x85x151cm + ear loop welding<br>machine :171x122x162cm , 1421kg , 5.80cbm/these 2<br>wooden box ; the rack : 168x149x160cm, 349kg , 4.0CBN<br>total :3075kg/set , 12.3CBM /set |  |  |

#### PRODUCT PARAMETER

EQUIPMENT NAME: FULLY AUTOMATIC KN95 MASK MACHINE

#### DIMENSIONS: 9900\*1250\*1980 MM

PRODUCTION EFFICIENCY: 130-150 PIECES/MINUTE

EQUIPMENT VOLTAGE: 380V, 50HZ

TOTAL WEIGHT: ABOUT 3000KG

WORK RATE: 8KW

AIR SOURCE: 0.5-0.7 MPA

MASK TYPE: KN95 MASK

LANGUAGE SYSTEM: CHINESE, ENGLISH, KOREAN, ETC.