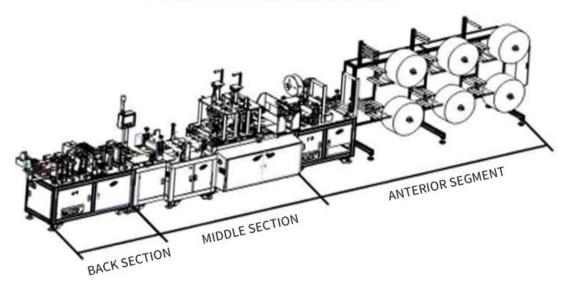

UCTION EFFICIENCY: 130-150 PIECES/MINUTE

EQUIPMENT VOLTAGE: 380V, 50HZ

TOTAL WEIGHT: ABOUT 3000KG

WORK RATE: 8KW

AIR SOURCE: 0.5-0.7 MPA

MASK TYPE: KN95 MASK

LANGUAGE SYSTEM: CHINESE, ENGLISH, KOREAN, ETC.

EXPORT WOODEN BOX SIZE/WEIGHT: MATERIAL RACK: 3600\*1000\*2000 mm FILMING MACHINE: 1300\*800\*1600 mm EAR BAND MACHINE: 1700\*1100\*1800 mm DISCHARGE SECTION: 2700\*1100\*1500 mm TOTAL: 3200KG



# 14 SERVO MOTORS – 6 ULTRASONIC 130-150PCS/MIN

FULLY AUTOMATIC WORK, SAVE WORRY AND LABOR



INERY

#### MACHINE OPERATION PROCESS

# **PRODUCT PROPERTIES**

M

T 1

#### SOPHISTICATED CRAFTSMANSHIP

THE ALL-IN-ONE MACHINE IS A HIGHLY EFFICIENT AND PRACTICAL BEST-SELLING MODEL, FULLY AUTOMATIC PRODUCTION, STABLE AND RELIABLE, HIGH EFFICIENCY, AND HAS GOOD VERSATILITY AND COMPATIBILITY





6 FEEDING SHAFTS 6 SOLENOID VALVES





Ue

6 SOLENOID VALVE REGULATORS











4 ULTRASONIC WELDING EARS DOUBLE STATION EAR STRAP WELDING





# PRODUCTION SAMPLE DETAIL DISPLAY









09

THE MASK IS DISCHARGED WASTE RECYCLING



ADJUSTABLE NOSE BRIDGE LENGTH FIRMLY WELDED AND ADJUSTABLE IN LENGTH



FIRM EDGE BANDING PRECISE CUTTING





FITS HUMAN FACE COMFORTABLE



FITS HUMAN FACE COMFORTABLE

#### SHOW DETAILS

#### MACHINE ADOPTS STEEL STRUCTURE

The fuselage must be heavy enough to be stable, to ensure that the machine can operate at high speed for a long time, and reduce the vibration of the fuselage and reduce the wear of the machine

#### INTEGRATED MASK FOLDING MECHANISM

The exclusive one-piece mask half-folding mechanism, which can be accurately centered by adjustin