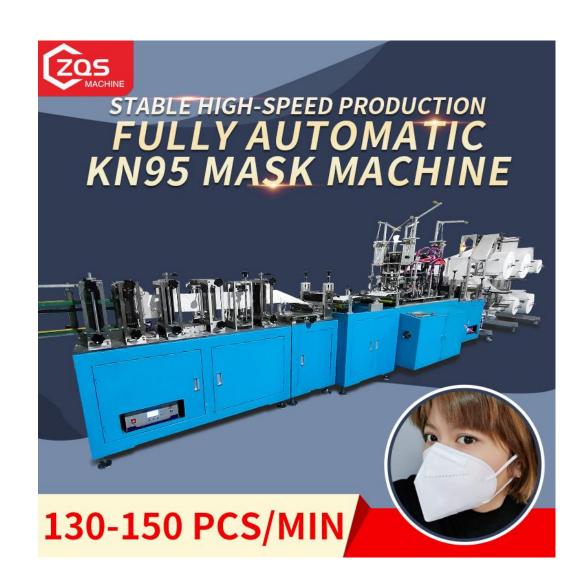

# STABLE HIGH-SPEED PRODUCTION FULLY AUTOMATIC KN95 MASK MACHINE

#### DIMENSIONS: 9900\*1250\*1980 MM

PRODUCTION EFFICIENCY: 130-150 PIECES/MINUTE

EQUIPMENT VOLTAGE: 380V, 50HZ

TOTAL WEIGHT: ABOUT 3000KG

WORK RATE: 8KW

AIR SOURCE: 0.5-0.7 MPA

MASK TYPE: KN95 MASK

LANGUAGE SYSTEM: CHINESE, ENGLISH, KOREAN, ETC.

# 14 SERVO MOTORS – 6 ULTRASONIC 130-150PCS/MIN

FULLY AUTOMATIC WORK, SAVE WORRY AND LABOR

INERY