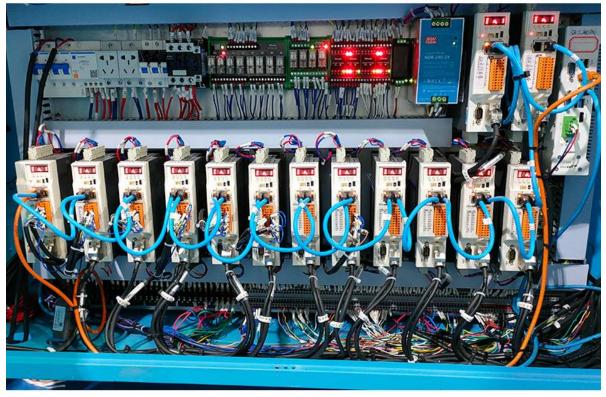

# 14 SERVO MOTORS – 6 ULTRASONIC 130-150PCS/MIN

FULLY AUTOMATIC WORK, SAVE WORRY AND LABOR

INERY

#### **14 SERVO MOTORS**

#### THE WHOLE MACHINE IS CONTROLLED BY 14 SERVO MOTORS WITH AUTOMATIC TRACKING