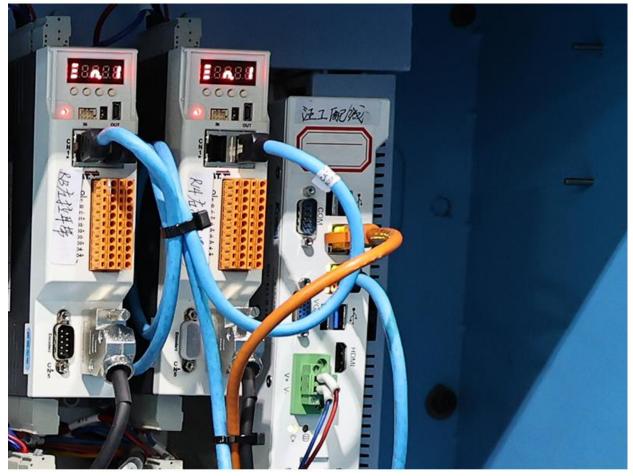

#### **MOTION CONTROLLER**

#### IN TERMS OF MOTION CONTROL MOTION CONTROLLERS ARE MORE PROFESSIONAL THAN PLCS

#### **14 SERVO MOTORS**

#### THE WHOLE MACHINE IS CONTROLLED BY 14 SERVO MOTORS WITH AUTOMATIC TRACKING