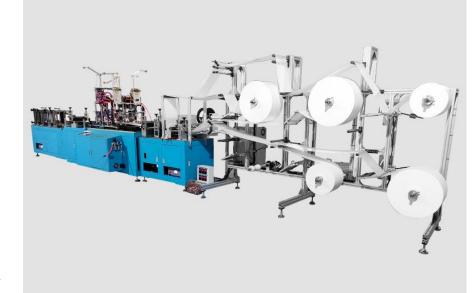

#### Full automatic KN95 mask machine

008613715588365

lily@automachine51.com

Zhongshan Zhiqingsong Automatic Machinery Co., Ltd

| Item Name                     | Full automatic KN95 mask machine                                                                                                                                                                                                                      |  |  |
|-------------------------------|-------------------------------------------------------------------------------------------------------------------------------------------------------------------------------------------------------------------------------------------------------|--|--|
| Speed                         | 75-80pcs per min                                                                                                                                                                                                                                      |  |  |
| Mask Type                     | KN95 mask adult size and kids size                                                                                                                                                                                                                    |  |  |
| Price                         |                                                                                                                                                                                                                                                       |  |  |
| Structure                     | 1 rack; 1 mask folding machine; 1 ear loop<br>welding machine; 1 nose clip compound                                                                                                                                                                   |  |  |
| Main electrical configuration | Inovance Servo Motor*11; Stepper<br>motor *3<br>12 *high-power fans; Cylinder* 8<br>Cloth brake pads *6<br>15K2600W ultrasonic :2 pcs<br>20K2000W ultrasonic: 2 pcs<br>Ultrasonic frequency : 20KHz                                                   |  |  |
| Machine size                  | 890X150X220CM                                                                                                                                                                                                                                         |  |  |
| Multi-Language                | Chinese / English /Turkish can add Korean                                                                                                                                                                                                             |  |  |
| Packing size                  | Mask body : 231x94x152cm , 1305kg, 3.3CBM; nose<br>bridge machine : 133x85x151cm + ear loop welding<br>machine :171x122x162cm , 1421kg , 5.80cbm/these 2<br>wooden box ; the rack : 168x149x160cm, 349kg , 4.0CBN<br>total :3075kg/set , 12.3CBM /set |  |  |

#### PRODUCT PARAMETER

EQUIPMENT NAME: FULLY AUTOMATIC KN95 MASK MACHINE

#### DIMENSIONS: 9900\*1250\*1980 MM

PRODUCTION EFFICIENCY: 130-150 PIECES/MINUTE

EQUIPMENT VOLTAGE: 380V, 50HZ

TOTAL WEIGHT: ABOUT 3000KG

WORK RATE: 8KW

AIR SOURCE: 0.5-0.7 MPA

MASK TYPE: KN95 MASK

LANGUAGE SYSTEM: CHINESE, ENGLISH, KOREAN, ETC.