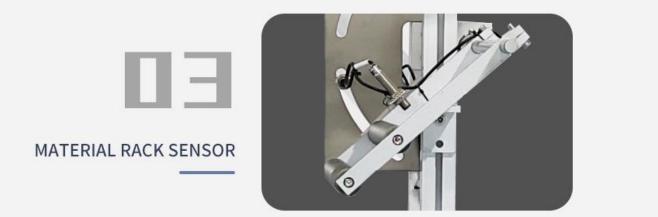

EXPORT WOODEN BOX SIZE/WEIGHT: MATERIAL RACK: 3600\*1000\*2000 mm FILMING MACHINE: 1300\*800\*1600 mm EAR BAND MACHINE: 1700\*1100\*1800 mm DISCHARGE SECTION: 2700\*1100\*1500 mm TOTAL: 3200KG