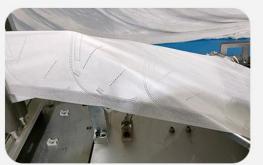

# PRODUCTION SAMPLE DETAIL DISPLAY

09

THE MASK IS DISCHARGED WASTE RECYCLING

ADJUSTABLE NOSE BRIDGE LENGTH FIRMLY WELDED AND ADJUSTABLE IN LENGTH

FIRM EDGE BANDING PRECISE CUTTING

FITS HUMAN FACE COMFORTABLE

FITS HUMAN FACE COMFORTABLE