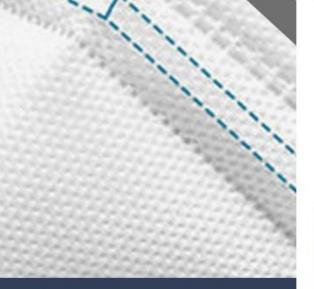

# PRODUCTION SAMPLE DETAIL DISPLAY

09

THE MASK IS DISCHARGED WASTE RECYCLING

ADJUSTABLE NOSE BRIDGE LENGTH FIRMLY WELDED AND ADJUSTABLE IN LENGTH

FIRM EDGE BANDING PRECISE CUTTING

FITS HUMAN FACE COMFORTABLE

#### INTEGRATED MASK FOLDING MECHANISM

The exclusive one-piece mask half-folding mechanism, which can be accurately centered by adjusting the knob, no need to adjust multiple parts, saving 5% fabric for customers