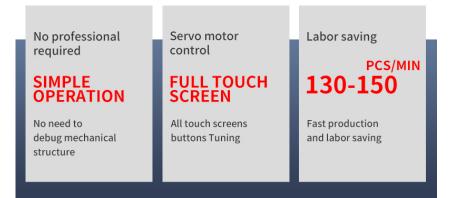

# 14 SERVO MOTORS – 6 ULTRASONIC 130-150PCS/MIN

FULLY AUTOMATIC WORK, SAVE WORRY AND LABOR

INERY

#### TOUCH SCREEN OPERATION MULTI-LINGUAL

Use network card design 1 minute U disk insert to update the system directly Touch screen adjustment easy to use