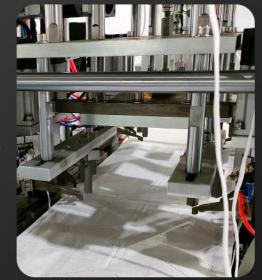

# PRODUCTION SAMPLE DETAIL DISPLAY

09

THE MASK IS DISCHARGED WASTE RECYCLING

ADJUSTABLE NOSE BRIDGE LENGTH FIRMLY WELDED AND ADJUSTABLE IN LENGTH

FIRM EDGE BANDING PRECISE CUTTING

FITS HUMAN FACE COMFORTABLE

FITS HUMAN FACE COMFORTABLE