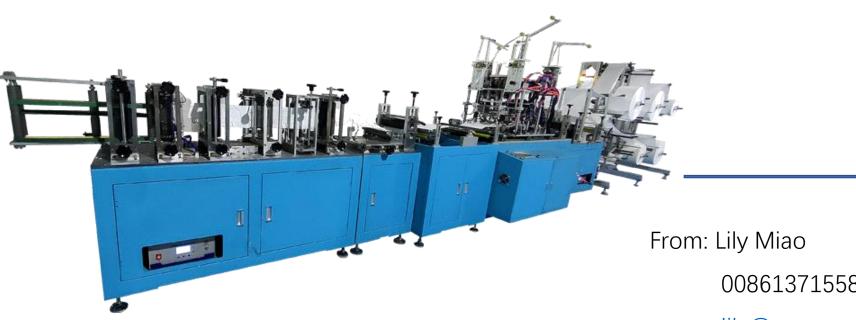

#### Full automatic KN95 mask machine

008613715588365

lily@automachine51.com

Zhongshan Zhiqingsong Automatic Machinery Co., Ltd

| Item Name                     | Full automatic KN95 mask machine                                                                                                                                                                                                                      |  |  |
|-------------------------------|-------------------------------------------------------------------------------------------------------------------------------------------------------------------------------------------------------------------------------------------------------|--|--|
| Speed                         | 75-80pcs per min                                                                                                                                                                                                                                      |  |  |
| Mask Type                     | KN95 mask adult size and kids size                                                                                                                                                                                                                    |  |  |
| Price                         |                                                                                                                                                                                                                                                       |  |  |
| Structure                     | 1 rack; 1 mask folding machine; 1 ear loop<br>welding machine; 1 nose clip compound                                                                                                                                                                   |  |  |
| Main electrical configuration | Inovance Servo Motor*11; Stepper<br>motor *3<br>12 *high-power fans; Cylinder* 8<br>Cloth brake pads *6<br>15K2600W ultrasonic :2 pcs<br>20K2000W ultrasonic: 2 pcs<br>Ultrasonic frequency : 20KHz                                                   |  |  |
| Machine size                  | 890X150X220CM                                                                                                                                                                                                                                         |  |  |
| Multi-Language                | Chinese / English /Turkish can add Korean                                                                                                                                                                                                             |  |  |
| Packing size                  | Mask body : 231x94x152cm , 1305kg, 3.3CBM; nose<br>bridge machine : 133x85x151cm + ear loop welding<br>machine :171x122x162cm , 1421kg , 5.80cbm/these 2<br>wooden box ; the rack : 168x149x160cm, 349kg , 4.0CBN<br>total :3075kg/set , 12.3CBM /set |  |  |

KN95 masks are generally composed of 5 layers of materials, the outer layer of

25g or 50g of non-woven fabric, plus a layer of hot-air cotton and two layers

of meltblown fabric, the innermost is skin-friendly non-woven fabric.

| No. | Product                | GSM        | Width(mm) | Color  | Feature                                  | 外层无纺布 过滤大颗粒物                          |
|-----|------------------------|------------|-----------|--------|------------------------------------------|---------------------------------------|
| 1   | SS Non-woven<br>Fabric | 50g        | 260       | Colors | skin-friendly                            | 2                                     |
| 2   | Meltblow Fabric        | 20-<br>25g | 260       | White  | BFE 95+                                  |                                       |
| 2   | Meltblow Fabric        | 20-<br>25g | 260       | White  | BFE 99+                                  |                                       |
| 2   | Meltblow Fabric        | 20-<br>25g | 260       | White  | PFE 99+<br>medical use (USA<br>standard) | 3   ※ 双层熔喷布 <sup>(待办事项)</sup> 过滤微米颗粒物 |
| 3   | Hot air cotton         | 50g        | 260       | White  | -                                        |                                       |
| 4   | Nose Bridge            | -          | 5*1mm     | White  | Double core                              |                                       |
| 5   | Ear loop               | -          | 5*1mm     | White  | Chinlon                                  | 亲肤无纺布<br><sub>过滤空气</sub>              |