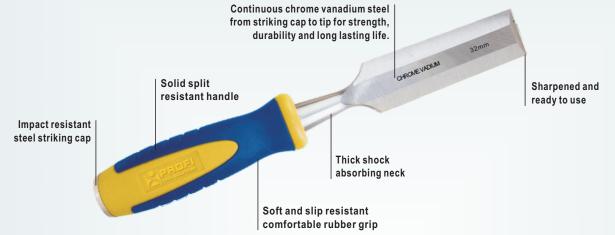

#### Features:

- Ground Chipbreaker.
- · Rectified Centering Point.
- · High Resistance Steel.

#### **Benefits**

- · Quick, clean and splinter-free drilling.
- · Accurate cutting.

### **Applications**

- For the rapid drilling and forming of large diameters, in all types of wood.
- · Also suitable for most types of wood and wood-based panels.
- · Ideal for the installation of locks, electrical and plumbing work.

Ground Cutting Edge For faster penetration and cleaner hole boring