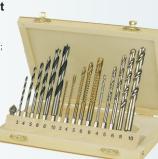

t, 1pc No. 10 - 5.5mm Pilot, 1pc No. 12 - 6mm Pilot 1pc Hex Allen Key



Item No. 21249002

8pcs Wood Plug Cutter & Countersink Set

Specifications: 4pcs Countersink bit: 6/8/10/12mm 4pcs Plug cutter: 6/8/10/12mm 1pc Hex Wrench



Item No. 21249003

5pcs Glass Drill Bit Set

Specifications: 4mm, 5mm, 6mm, 8mm, 10mm



Item No.

21249004

6pcs HSS Drill Saw Set

Specifications:

3mm, 4mm, 5mm, 6mm, 6.5mm, 8mm



Item No. 21249005

**8pcs Wood Plug Cutter Set** 

Specifications: 6, 10, 13, 16mm 13, 16, 19, 22mm



Item No. 21249006

17pcs Wood Working Drill Set

Specifications:

Specifications:

5pcs Quick Change Shank
Brad Point Drill Bit 3, 4, 5, 6, 8, 10mm;

5pcs Quick Change Shank
HSS Drill Saw 3, 4, 5, 6, 8mm; 5pcs Quick Change Shank Masonry Drill Bit 4, 5, 6, 8, 10mm; 1pc Countersink



Item No. 21249007

**4pcs Router Bit Set** 

Specifications: 1pc Flush trim bit 1/4"x25.4x2.7mm 2pcs Straight bit 1/2"x50x12.7mm 1pc Straight bit 1/2"x63x12.7mm



Item No. 21249008

12pcs Router Bit Set

Specifications:
Straight bit 1/4"x6x20mm
Straight bit 1/4"x12x20mm
Straight bit 1/4"x16x20mm
90 degree grooving bit 1/4"x12.7mm
Dovetail bit 1/4"x12.7mm Dovefail bit 1/4"x12.7mm
45 degree chamfer bit 1/4"x32mm
Bearing flush trim bit 1/4"x12.7x13mm
Rounding over bit 1/4"xR6.3/D22.2mm
Rounding over bit 1/4"xR9.5/D28.6mm
Cove box bit 1/4"xR6.3/D12.7mm Cove bit 1/4"xR6.3/D22.2mm Roman ogee bit 1/4"xR4/D25.5mm