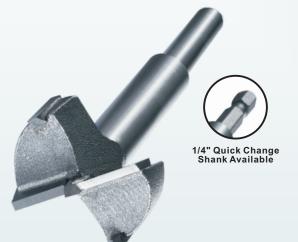

#### Features:

- Ground Chipbreaker.
- · Rectified Centering Point.
- · High Resistance Steel.

#### **Benefits**

- · Quick, clean and splinter-free drilling.
- · Accurate cutting.

### **Applications**

- For the rapid drilling and forming of large diameters, in all types of wood.
- · Also suitable for most types of wood and wood-based panels.
- · Ideal for the installation of locks, electrical and plumbing work.

Ground Cutting Edge For faster penetration and cleaner hole boring