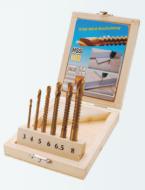

# 4-Flute Wood Auger Bit

#### Features:

- For heavy-duty, precision drilling in soft and hard wood, large section beams.
- · Joints, floor boarding, chipboard and plywood. Lewis flute design for rapid chip removal.

  Compatible SDS-plus or hex-shank.