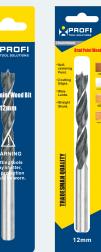

## **Brad Point Wood Bit**

#### Features:

- Self-centering Point.
- · 2 Cutting Edges.
- · Wide Lands.
- · Straight Shank.

### **Benefits**

- · Precision.
- · Perfect cutting.
- · Performance.

Plywood

**Full Length Heat Treatment** 

| PROFI                          |                           |
|--------------------------------|---------------------------|
| Brad Paint Wood Bit            | R                         |
| - Staff-<br>cartering<br>Paint | Brad                      |
| TRADESMANOUALIY                | V<br>Ci<br>m<br>ey<br>sho |
| 12mm                           |                           |