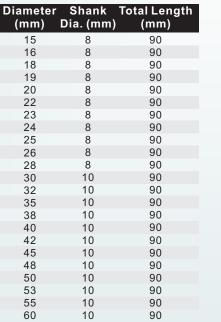

| 12.5               | 159               |
| 13250021 | 80               | 12.5               | 159               |
| 13250022 | 90               | 12.5               | 159               |

### **Wood Forstner Bit**





#### Features:

Item No.

13251001

13251002

13251003

13251004

13251005

13251006

13251007 13251008

13251009 13251010

13251011

13251012

13251013 13251014

13251015

13251016

13251017

13251018

13251019 13251020

13251021

13251022

13251023

16

18 19

20

22

23 24

25 26 28

30

32 35

38 40

42

45

50

53 55

- · Special designed carbide tipped bit for extra long life and high performance.
- · Professional drilling harder materials such as hard wood, chipboard, fiberwood laminated wood, etc.







Composite

Exotic Plywood

**TCT Forstner Bit** 







Note: Other sizes are available upon request.

10

10

10

10

10

10



### **Wood Chisel**



#### Features:

- · Fully-forged steel core for unbeatable strength and durability.
- Extra-large strike cap withstands repetitive hammer strikes and can be hit from multiple angles.
- · Split-proof acetate handle for reinforced toughness. ensure splinter free drilling and exact holes.
- · High carbon steel blade for superior performance and edge retention.









Low density wood

Packing:





#### Handle options:



| Si<br>(mm) | ze<br>inch                     | Total Length (mm)                                                          |
|------------|--------------------------------|----------------------------------------------------------------------------|
| 6          | 1/4"