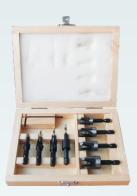

### **Packing Options:**

#### Sets

| Item No.                                    | Specification                        | Performance    | Packing        |
|---------------------------------------------|--------------------------------------|----------------|----------------|
| 21241001                                    | 10, 13, 16, 19, 22, 25 x 152mm       | Professional   | Blister + Card |
| 21241002                                    | 10,13,16,20,22,25,30,32 x 152mn      | n Professional | Plastic box    |
| bech 10 10 10 10 10 10 10 10 10 10 10 10 10 | West Sands Birls 1 10 13 16 19 22 25 | 10 13 16 20 28 | 22 30 32       |