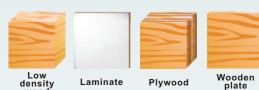

|                  | Spade Bit | <b>Brad Point Bit</b> | Auger Bit | 4-Flute Auger Bit | Forstner Bit |
|------------------|-----------|-----------------------|-----------|-------------------|--------------|
| Low Density Wood | •         | •                     |           | •                 |              |
| Hard Wood        | •         | •                     | •         | •                 | •            |
| Plywood          | •         | •                     | •         | •                 | •            |
| Wooden Plate     | •         | •                     | •         | •                 | •            |
| Plaster          | •         | •                     | •         | •                 | •            |
| Laminate         | •         | •                     | •         | •                 | •            |
| Exotic           | •         | •                     | •         | •                 | •            |
| Composite        |           | •                     |           |                   |              |