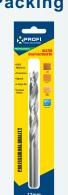

## **Brad Point Wood Bit**

#### Features:

- Self-centering Point.
- · 2 Cutting Edges.
- · Wide Lands.
- · Straight Shank.

### **Benefits**

- · Precision.
- · Perfect cutting.
- · Performance.

Plywood

**Full Length Heat Treatment** 

| PROFI                          |                           |
|--------------------------------|---------------------------|
| Brad Paint Wood Bit            | R                         |
| - Staff-<br>cartering<br>Paint | Brad                      |
| TRADESMANOUALIY                | V<br>Ci<br>m<br>ey<br>sho |
| 12mm                           |                           |