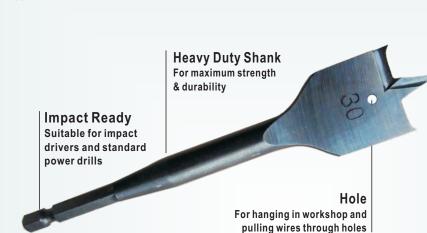

## **Wood Spade Bit**

Laminate

#### Features:

- Ground Chipbreaker.
- · Rectified Centering Point.
- · High Resistance Steel.

#### **Benefits**

- · Quick, clean and splinter-free drilling.
- · Accurate cutting.

### **Applications**

- For the rapid drilling and forming of large diameters, in all types of wood.
- · Also suitable for most types of wood and wood-based panels.
- · Ideal for the installation of locks, electrical and plumbing work.

Ground Cutting Edge For faster penetration and cleaner hole boring