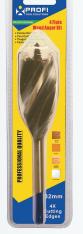

# 4-Flute Wood Auger Bit

#### Features:

- For heavy-duty, precision drilling in soft and hard wood, large section beams.
- · Joints, floor boarding, chipboard and plywood. Lewis flute design for rapid chip removal.

  Compatible SDS-plus or hex-shank.