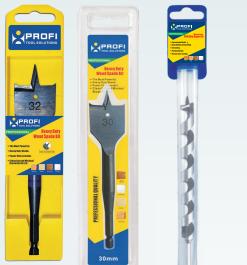

## **Wood Spade Bit**

Laminate

#### Features:

- Ground Chipbreaker.
- · Rectified Centering Point.
- · High Resistance Steel.

#### **Benefits**

- · Quick, clean and splinter-free drilling.
- · Accurate cutting.

### **Applications**

- For the rapid drilling and forming of large diameters, in all types of wood.
- · Also suitable for most types of wood and wood-based panels.
- · Ideal for the installation of locks, electrical and plumbing work.

# Heavy Duty Wood Spade B