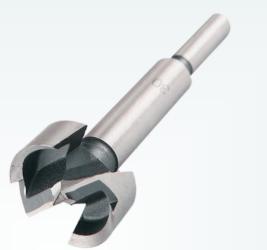

#### Features:

- Self-centering Point.
- · 2 Cutting Edges.
- · Wide Lands.
- · Straight Shank.

### **Benefits**

- · Precision.
- · Perfect cutting.
- · Performance.

Plywood

**Full Length Heat Treatment** 

| PROFI                          |                           |
|--------------------------------|---------------------------|
| Brad Paint Wood Bit            | R                         |
| - Staff-<br>cartering<br>Paint | Brad                      |
| TRADESMANOUALIY                | V<br>Ci<br>m<br>ey<br>sho |
| 12mm                           |                           |

| Item No. | Diameter<br>(mm) | Total Length<br>(mm) |
|----------|------------------|----------------------|
| 13210001 | 3                | 61                   |
| 13210002 | 4                | 75                   |
| 13210003 | 5                | 86                   |
| 13210004 | 5.5              | 93                   |
| 13210005 | 6                | 93                   |
| 13210006 | 7                | 109                  |
| 13210007 | 8                | 117                  |
| 13210008 | 8.5              | 125                  |
| 13210009 | 9                | 125                  |
| 13210010 | 10               | 133                  |
| 13210011 | 11               | 142                  |
| 13210012 | 12               | 151                  |
| 13210013 | 13               | 151                  |
| 13210014 | 14               | 160                  |
| 13210015 | 16               | 178                  |
| 13210016 | 18               | 191                  |
| 13210017 | 20               | 205                  |
| 13210018 | 21               | 205                  |
| 13210019 | 22               | 210                  |
| 13210020 | 24               | 210                  |
| 13210021 | 25               | 220                  |
| 13210022 | 28               | 240                  |