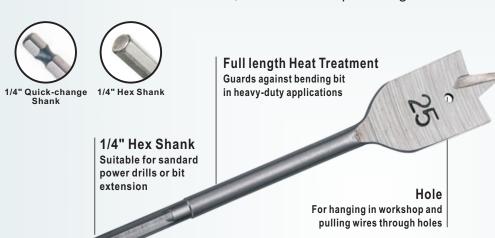

#### 1/4" Hex Shank

| Item No. | Diameter<br>(mm) | Total Length<br>(mm) |
|----------|------------------|----------------------|
| 13201001 | 6                | 152                  |
| 13201002 | 8                | 152                  |
| 13201003 | 10               | 152                  |
| 13201004 | 12               | 152                  |
| 13201005 | 13               | 152                  |
| 13201006 | 14               | 152                  |
| 13201007 | 16               | 152                  |
| 13201008 | 18               | 152                  |
| 13201009 | 19               | 152                  |
| 13201010 | 20               | 152                  |
| 13201011 | 22               | 152                  |
| 13201012 | 24               | 152                  |
| 13201013 | 25               | 152                  |
| 13201014 | 26               | 152                  |
| 13201015 | 28               | 152                  |
| 13201016 | 30               | 152                  |
| 13201017 | 32               | 152                  |
| 13201018 | 35               | 152                  |
| 13201019 | 38               | 152                  |
| 13201020 | 40               | 152                  |
| 13204001 | 150mm 1/4" H     | lex Key Extension    |
| 13204002 | 300mm 1/4" H     | lex Key Extension    |
|          |                  |                      |

#### 1/4" Hex Shank

| Item No. | Diameter (mm) | Total Length<br>(mm) |
|----------|---------------|----------------------|
| 13202001 | 6             | 400                  |
| 13202002 | 8             | 400                  |
| 13202003 | 10            | 400                  |
| 13202004 | 12            | 400                  |
| 13202005 | 13            | 400                  |
| 13202006 | 14            | 400                  |
| 13202007 | 16            | 400                  |
| 13202008 | 18            | 400                  |
| 13202009 | 19            | 400                  |
| 13202010 | 20            | 400                  |
| 13202011 | 22            | 400                  |
| 13202012 | 24            | 400                  |
| 13202013 | 25            | 400                  |
| 13202014 | 26            | 400                  |
| 13202015 | 28            | 400                  |
| 13202016 | 30            | 400                  |
| 13202017 | 32            | 400                  |
| 13202018 | 35            | 400                  |
| 13202019 | 38            | 400                  |
| 13202020 | 40            | 400                  |
|          |               |                      |

#### 1/4" Quick-change Shank

| Item No. | Diameter (mm) | Total Length<br>(mm) |
|----------|---------------|----------------------|
| 13203001 | 6             | 152                  |
| 13203002 | 8             | 152                  |
| 13203003 | 10            | 152                  |
| 13203004 | 12            | 152                  |
| 13203005 | 13            | 152                  |
| 13203006 | 14            | 152                  |
| 13203007 | 16            | 152                  |
| 13203008 | 18            | 152                  |
| 13203009 | 19            | 152                  |
| 13203010 | 20            | 152                  |
| 13203011 | 22            | 152                  |
| 13203012 | 24            | 152                  |
| 13203013 | 25            | 152                  |
| 13203014 | 26            | 152                  |
| 13203015 | 28            | 152                  |
| 13203016 | 30            | 152                  |
| 13203017 | 32            | 152                  |
| 13203018 | 35            | 152                  |
| 13203019 | 38            | 152                  |
| 13203020 | 40            | 152                  |
|          |               |                      |