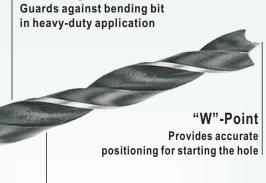

# Ship Auger Bit (with stem)

#### Features:

- Self-centering head.
- · Accurate cutting for perfect net hole.
- · Heat treatment on all length.
- · Compatible SDS-plus or hex-shank.

**Hex Shank** 

For positive

grip, preventing

#### Benefits

- Deep drilling.
- · Friction limited.

## **Applications**

- For the rapid drilling and forming of large diameters, in all types of wood.
- · Also suitable for most types of wood and wood-based panels.
- · Ideal for the installation of locks, electrical and plumbing work.

Wide Lands Keep the bit straight as it Solid Core

Solid centre design

provides extra rigidity

Coarse Screw Point

Draws the bit into the work

piece providing fast drilling ir hard and soft woods

Single-Spur Cutting Edge

Scribes the circumference of the hole for a smoother finish

Laminate

| <b>P_</b> ∢princ                                                                                                                                                                                                                                                                                                                                                                                                                                                                                                                                                                                                                                                                                                                                                                                                                                                                                                                                                                                                                                                                                                                                                                                                                                                                                                                                                                                                                                                                                                                                                                                                                                                                                                                                                                                                                                                                                                                                                                                                                                                                                                                |                 | PROFI                                             |
|---------------------------------------------------------------------------------------------------------------------------------------------------------------------------------------------------------------------------------------------------------------------------------------------------------------------------------------------------------------------------------------------------------------------------------------------------------------------------------------------------------------------------------------------------------------------------------------------------------------------------------------------------------------------------------------------------------------------------------------------------------------------------------------------------------------------------------------------------------------------------------------------------------------------------------------------------------------------------------------------------------------------------------------------------------------------------------------------------------------------------------------------------------------------------------------------------------------------------------------------------------------------------------------------------------------------------------------------------------------------------------------------------------------------------------------------------------------------------------------------------------------------------------------------------------------------------------------------------------------------------------------------------------------------------------------------------------------------------------------------------------------------------------------------------------------------------------------------------------------------------------------------------------------------------------------------------------------------------------------------------------------------------------------------------------------------------------------------------------------------------------|-----------------|---------------------------------------------------|
| - 100 - 100 - 100 - 100 - 100 - 100 - 100 - 100 - 100 - 100 - 100 - 100 - 100 - 100 - 100 - 100 - 100 - 100 - 100 - 100 - 100 - 100 - 100 - 100 - 100 - 100 - 100 - 100 - 100 - 100 - 100 - 100 - 100 - 100 - 100 - 100 - 100 - 100 - 100 - 100 - 100 - 100 - 100 - 100 - 100 - 100 - 100 - 100 - 100 - 100 - 100 - 100 - 100 - 100 - 100 - 100 - 100 - 100 - 100 - 100 - 100 - 100 - 100 - 100 - 100 - 100 - 100 - 100 - 100 - 100 - 100 - 100 - 100 - 100 - 100 - 100 - 100 - 100 - 100 - 100 - 100 - 100 - 100 - 100 - 100 - 100 - 100 - 100 - 100 - 100 - 100 - 100 - 100 - 100 - 100 - 100 - 100 - 100 - 100 - 100 - 100 - 100 - 100 - 100 - 100 - 100 - 100 - 100 - 100 - 100 - 100 - 100 - 100 - 100 - 100 - 100 - 100 - 100 - 100 - 100 - 100 - 100 - 100 - 100 - 100 - 100 - 100 - 100 - 100 - 100 - 100 - 100 - 100 - 100 - 100 - 100 - 100 - 100 - 100 - 100 - 100 - 100 - 100 - 100 - 100 - 100 - 100 - 100 - 100 - 100 - 100 - 100 - 100 - 100 - 100 - 100 - 100 - 100 - 100 - 100 - 100 - 100 - 100 - 100 - 100 - 100 - 100 - 100 - 100 - 100 - 100 - 100 - 100 - 100 - 100 - 100 - 100 - 100 - 100 - 100 - 100 - 100 - 100 - 100 - 100 - 100 - 100 - 100 - 100 - 100 - 100 - 100 - 100 - 100 - 100 - 100 - 100 - 100 - 100 - 100 - 100 - 100 - 100 - 100 - 100 - 100 - 100 - 100 - 100 - 100 - 100 - 100 - 100 - 100 - 100 - 100 - 100 - 100 - 100 - 100 - 100 - 100 - 100 - 100 - 100 - 100 - 100 - 100 - 100 - 100 - 100 - 100 - 100 - 100 - 100 - 100 - 100 - 100 - 100 - 100 - 100 - 100 - 100 - 100 - 100 - 100 - 100 - 100 - 100 - 100 - 100 - 100 - 100 - 100 - 100 - 100 - 100 - 100 - 100 - 100 - 100 - 100 - 100 - 100 - 100 - 100 - 100 - 100 - 100 - 100 - 100 - 100 - 100 - 100 - 100 - 100 - 100 - 100 - 100 - 100 - 100 - 100 - 100 - 100 - 100 - 100 - 100 - 100 - 100 - 100 - 100 - 100 - 100 - 100 - 100 - 100 - 100 - 100 - 100 - 100 - 100 - 100 - 100 - 100 - 100 - 100 - 100 - 100 - 100 - 100 - 100 - 100 - 100 - 100 - 100 - 100 - 100 - 100 - 100 - 100 - 100 - 100 - 100 - 100 - 100 - 100 - 100 - 100 - 100 - 100 - 100 - 100 - 100 - 100 - 100 - 100 - 100 - 100 - 100 - 100 - 100 - |                 | - 1                                               |
|                                                                                                                                                                                                                                                                                                                                                                                                                                                                                                                                                                                                                                                                                                                                                                                                                                                                                                                                                                                                                                                                                                                                                                                                                                                                                                                                                                                                                                                                                                                                                                                                                                                                                                                                                                                                                                                                                                                                                                                                                                                                                                                                 |                 | Ship Auger Bit<br>18mm                            |
| 4                                                                                                                                                                                                                                                                                                                                                                                                                                                                                                                                                                                                                                                                                                                                                                                                                                                                                                                                                                                                                                                                                                                                                                                                                                                                                                                                                                                                                                                                                                                                                                                                                                                                                                                                                                                                                                                                                                                                                                                                                                                                                                                               |                 | W .                                               |
| Ti I                                                                                                                                                                                                                                                                                                                                                                                                                                                                                                                                                                                                                                                                                                                                                                                                                                                                                                                                                                                                                                                                                                                                                                                                                                                                                                                                                                                                                                                                                                                                                                                                                                                                                                                                                                                                                                                                                                                                                                                                                                                                                                                            |                 | WARNING<br>Cutting tools<br>may shafter,          |
|                                                                                                                                                                                                                                                                                                                                                                                                                                                                                                                                                                                                                                                                                                                                                                                                                                                                                                                                                                                                                                                                                                                                                                                                                                                                                                                                                                                                                                                                                                                                                                                                                                                                                                                                                                                                                                                                                                                                                                                                                                                                                                                                 |                 | may shetter,<br>eye protection<br>should be worn. |
|                                                                                                                                                                                                                                                                                                                                                                                                                                                                                                                                                                                                                                                                                                                                                                                                                                                                                                                                                                                                                                                                                                                                                                                                                                                                                                                                                                                                                                                                                                                                                                                                                                                                                                                                                                                                                                                                                                                                                                                                                                                                                                                                 |                 | li                                                |
|                                                                                                                                                                                                                                                                                                                                                                                                                                                                                                                                                                                                                                                                                                                                                                                                                                                                                                                                                                                                                                                                                                                                                                                                                                                                                                                                                                                                                                                                                                                                                                                                                                                                                                                                                                                                                                                                                                                                                                                                                                                                                                                                 |                 | l li                                              |
|                                                                                                                                                                                                                                                                                                                                                                                                                                                                                                                                                                                                                                                                                                                                                                                                                                                                                                                                                                                                                                                                                                                                                                                                                                                                                                                                                                                                                                                                                                                                                                                                                                                                                                                                                                                                                                                                                                                                                                                                                                                                                                                                 |                 |                                                   |
| Item No.                                                                                                                                                                                                                                                                                                                                                                                                                                                                                                                                                                                                                                                                                                                                                                                                                                                                                                                                                                                                                                                                                                                                                                                                                                                                                                                                                                                                                                                                                                                                                                                                                                                                                                                                                                                                                                                                                                                                                                                                                                                                                                                        | Diamete<br>(mm) | r Total Le<br>mm)                                 |
|                                                                                                                                                                                                                                                                                                                                                                                                                                                                                                                                                                                                                                                                                                                                                                                                                                                                                                                                                                                                                                                                                                                                                                                                                                                                                                                                                                                                                                                                                                                                                                                                                                                                                                                                                                                                                                                                                                                                                                                                                                                                                                                                 | (111111)        | (11111)                                           |