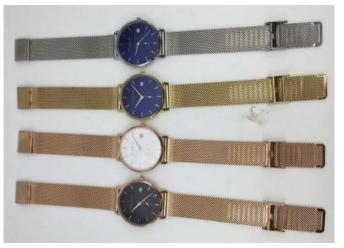

Style 8 # Watch Details: Case: 316L stainless steel Case Finish: polished, brushed, sandblasted Case Color: silver, black, rose gold, gold Case Size: 40MM Thickness: 10MM Dial Design: customized as your request Dial Color: white, black, blue, pink... as your request Movement: Swiss Movt or Japan Movt Strap: 316L stainless steel interchangeable Strap Size: 20MM width Strap Color: silver, black, rose gold, gold Glass: mineral glass or sapphire glass as your request Water Resistant: 5ATM Logo: on dial, strapbackside, crown, buckle, caseback