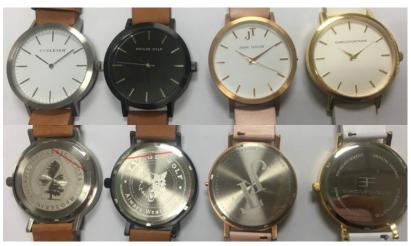

Clasp: Butterfly-style for ultimate comfort and ease-of- use Logo: on dial, strapbackside, crown, buckle, caseback

Style 5 # Watch Details: Case: 316L stainless steel Case Finish: polished, brushed, sandblasted Case Color: silver, black, rose gold, gold Case Size: 34MM & 40MM Thickness: 7MM Dial Design: customized as your request

Dial Color: white, black, blue, pink... as your request Movement: Swiss movt or Japan movt as your request Strap: top (Italian) genuine leather interchangeable Strap Size: 14MM & 20MM width Strap Color: black, brown, grey, blue....as your request Glass: (dome) mineral glass or sapphire glass as your request Water Resistant: 3ATM