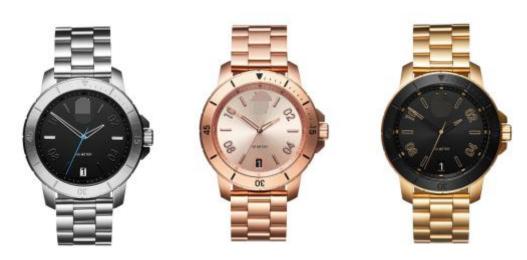

Style 8 # Watch Details: Case: 316L stainless steel Case Finish: polished, brushed, sandblasted Case Color: silver, black, rose gold, gold Case Size: 40MM Thickness: 10MM Dial Design: customized as your request Dial Color: white, black, blue, pink... as your request Movement: Swiss Movt or Japan Movt Strap: 316L stainless steel interchangeable Strap Size: 20MM width Strap Color: silver, black, rose gold, gold Glass: mineral glass or sapphire glass as your request Water Resistant: 5ATM Logo: on dial, strapbackside, crown, buckle, caseback