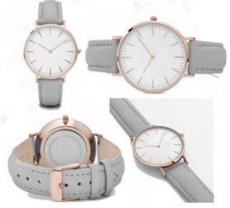

Style 1 # Watch Details: Case: 316L stainless steel Case Finish: polished, brushed, sandblasted Case Color: silver, black, rose gold, gold Case Size: 40MM Thickness: 8MM Dial Design: Customized as your request Dial Color: white, black, blue, pink... as your request Movement: Swiss movt or Japan movt as your request Strap: top (Italian)genuine leather interchangeable Strap Size: 20MM width, 75MM \* 115MM length Strap Color: black, brown, grey, blue....as your request Glass: (dome) mineral glass or sapphire glass as your request Water Resistant: 3ATM or 5ATM Hands: high precious three hands Logo: on dial, strapbackside, crown, buckle, caseback

Style 2 # Watch Details: Case: 316L stainless steel Case Finish: polished, brushed, sandblasted Case Color: silver, black, rose gold, gold Case Size: 38MM & 43MM Thickness: 8MM

Dial Design: customized as your request Dial Color: white, black, blue, pink... as your request Movement: Swiss movt or Japan movt as your request Strap: top (Italian)genuine leather interchangeable Strap Size: 20MM width, 75MM \* 115MM length Strap Color: black, brown, grey, blue....as your request Glass: (dome) mineral glass or sapphire glass as your request Water Resistant: 3ATM or 5ATM Hands: high precious three hands Logo: on dial, strapbackside, crown, buckle, caseback

Style 3 # Watch Details:

Case: 316L stainless steel

Case Finish: polished, brushed, sandblasted

Case Color: silver, black, rose gold, gold

Case Size: 32MM & 36MM & 38MM & 40MM & 41MM Thickness: 7MM-7.5MM

Dial Design: customized as your request Dial Color: white, black, blue, pink... as your request Movement: Swiss movt or Japan movt as your request Strap: top (Italian)genuine leather interchangeable Strap Size: 14,16,18,20MM width, 75MM \* 115MM length Strap Color: black, brown, grey, blue....as your request Glass: (dome) mineral glass or sapphire glass as your request Water Resistant: 3ATM Hands: high precious three hands