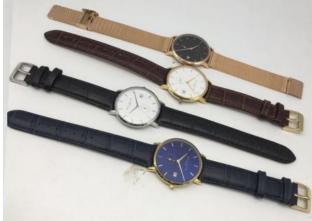

Style 1 # Watch Details: Case: 316L stainless steel Case Finish: polished, brushed, sandblasted Case Color: silver, black, rose gold, gold Case Size: 40MM Thickness: 8MM Dial Design: Customized as your request Dial Color: white, black, blue, pink... as your request Movement: Swiss movt or Japan movt as your request Strap: top (Italian)genuine leather interchangeable Strap Size: 20MM width, 75MM \* 115MM length Strap Color: black, brown, grey, blue....as your request Glass: (dome) mineral glass or sapphire glass as your request Water Resistant: 3ATM or 5ATM Hands: high precious three hands Logo: on dial, strapbackside, crown, buckle, caseback

Style 2 # Watch Details: Case: 316L stainless steel Case Finish: polished, brushed, sandblasted Case Color: silver, black, rose gold, gold Case Size: 38MM & 43MM Thickness: 8MM

Dial Design: customized as your request Dial Color: white, black, blue, pink... as your request Movement: Swiss movt or Japan movt as your request Strap: top (Italian)genuine leather interchangeable Strap Size: 20MM width, 75MM \* 115MM length Strap Color: black, brown, grey, blue....as your request Glass: (dome) mineral glass or sapphire glass as your request Water Resistant: 3ATM or 5ATM Hands: high precious three hands Logo: on dial, strapbackside, crown, buckle, caseback

Style 3 # Watch Details:

Case: 316L stainless steel

Case Finish: polished, brushed, sandblasted

Case Color: silver, black, rose gold, gold

Case Size: 32MM & 36MM & 38MM & 40MM & 41MM Thickness: 7MM-7.5MM

Dial Design: customized as your request Dial Color: white, black, blue, pink... as your request Movement: Swiss movt or Japan movt as your request Strap: top (Italian)genuine leather interchangeable Strap Size: 14,16,18,20MM width, 75MM \* 115MM length Strap Color: black, brown, grey, blue....as your request Glass: (dome) mineral glass or sapphire glass as your request Water Resistant: 3ATM Hands: high precious three hands