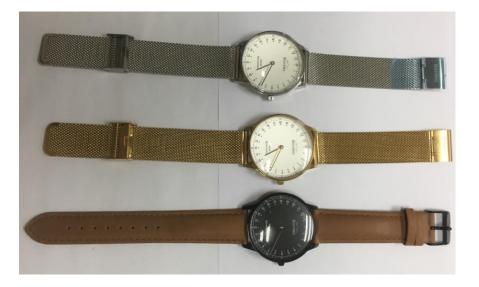

Style 1 # Watch Details: Case: 316L stainless steel Case Finish: polished, brushed, sandblasted Case Color: silver, black, rose gold, gold Case Size: 40MM Thickness: 8MM Dial Design: Customized as your request Dial Color: white, black, blue, pink... as your request Movement: Swiss movt or Japan movt as your request Strap: top (Italian)genuine leather interchangeable Strap Size: 20MM width, 75MM \* 115MM length Strap Color: black, brown, grey, blue....as your request Glass: (dome) mineral glass or sapphire glass as your request Water Resistant: 3ATM or 5ATM Hands: high precious three hands Logo: on dial, strapbackside, crown, buckle, caseback

Style 2 # Watch Details: Case: 316L stainless steel Case Finish: polished, brushed, sandblasted Case Color: silver, black, rose gold, gold Case Size: 38MM & 43MM Thickness: 8MM

Dial Design: customized as your request Dial Color: white, black, blue, pink... as your request Movement: Swiss movt or Japan movt as your request Strap: top (Italian)genuine leather interchangeable Strap Size: 20MM width, 75MM \* 115MM length Strap Color: black, brown, grey, blue....as your request Glass: (dome) mineral glass or sapphire glass as your request Water Resistant: 3ATM or 5ATM Hands: high precious three hands Logo: on dial, strapbackside, crown, buckle, caseback