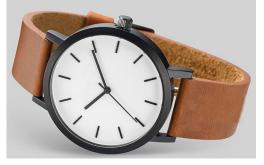

Style 1 # Watch Details: Case: 316L stainless steel Case Finish: polished, brushed, sandblasted Case Color: silver, black, rose gold, gold Case Size: 40MM Thickness: 8MM Dial Design: Customized as your request Dial Color: white, black, blue, pink... as your request Movement: Swiss movt or Japan movt as your request Strap: top (Italian)genuine leather interchangeable Strap Size: 20MM width, 75MM \* 115MM length Strap Color: black, brown, grey, blue....as your request Glass: (dome) mineral glass or sapphire glass as your request Water Resistant: 3ATM or 5ATM Hands: high precious three hands Logo: on dial, strapbackside, crown, buckle, caseback