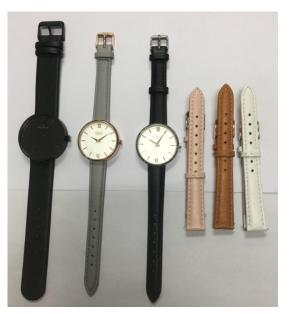

Style 1 # Watch Details: Case: 316L stainless steel Case Finish: polished, brushed, sandblasted Case Color: silver, black, rose gold, gold Case Size: 40MM Thickness: 8MM Dial Design: Customized as your request Dial Color: white, black, blue, pink... as your request Movement: Swiss movt or Japan movt as your request Strap: top (Italian)genuine leather interchangeable Strap Size: 20MM width, 75MM \* 115MM length Strap Color: black, brown, grey, blue....as your request Glass: (dome) mineral glass or sapphire glass as your request Water Resistant: 3ATM or 5ATM Hands: high precious three hands Logo: on dial, strapbackside, crown, buckle, caseback

Style 2 # Watch Details: Case: 316L stainless steel Case Finish: polished, brushed, sandblasted Case Color: silver, black, rose gold, gold Case Size: 38MM & 43MM Thickness: 8MM

Dial Design: customized as your request Dial Color: white, black, blue, pink... as your request Movement: Swiss movt or Japan movt as your request Strap: top (Italian)genuine leather interchangeable Strap Size: 20MM width, 75MM \* 115MM length Strap Color: black, brown, grey, blue....as your request Glass: (dome) mineral glass or sapphire glass as your request Water Resistant: 3ATM or 5ATM Hands: high precious three hands Logo: on dial, strapbackside, crown, buckle, caseback

Style 3 # Watch Details:

Case: 316L stainless steel

Case Finish: polished, brushed, sandblasted

Case Color: silver, black, rose gold, gold

Case Size: 32MM & 36MM & 38MM & 40MM & 41MM Thickness: 7MM-7.5MM

Dial Design: customized as your request Dial Color: white, black, blue, pink... as your request Movement: Swiss movt or Japan movt as your request Strap: top (Italian)genuine leather interchangeable Strap Size: 14,16,18,20MM width, 75MM \* 115MM length Strap Color: black, brown, grey, blue....as your request Glass: (dome) mineral glass or sapphire glass as your request Water Resistant: 3ATM Hands: high precious three hands