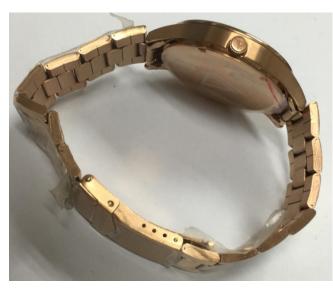

Style 8 # Watch Details: Case: 316L stainless steel Case Finish: polished, brushed, sandblasted Case Color: silver, black, rose gold, gold Case Size: 40MM Thickness: 10MM Dial Design: customized as your request Dial Color: white, black, blue, pink... as your request Movement: Swiss Movt or Japan Movt Strap: 316L stainless steel interchangeable Strap Size: 20MM width Strap Color: silver, black, rose gold, gold Glass: mineral glass or sapphire glass as your request Water Resistant: 5ATM Logo: on dial, strapbackside, crown, buckle, caseback