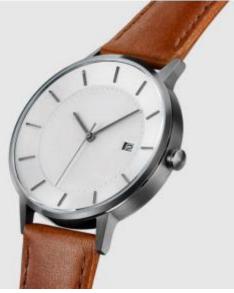

Style 2 # Watch Details: Case: 316L stainless steel Case Finish: polished, brushed, sandblasted Case Color: silver, black, rose gold, gold Case Size: 38MM & 43MM Thickness: 8MM

Dial Design: customized as your request Dial Color: white, black, blue, pink... as your request Movement: Swiss movt or Japan movt as your request Strap: top (Italian)genuine leather interchangeable Strap Size: 20MM width, 75MM \* 115MM length Strap Color: black, brown, grey, blue....as your request Glass: (dome) mineral glass or sapphire glass as your request Water Resistant: 3ATM or 5ATM Hands: high precious three hands Logo: on dial, strapbackside, crown, buckle, caseback

Style 3 # Watch Details:

Case: 316L stainless steel

Case Finish: polished, brushed, sandblasted

Case Color: silver, black, rose gold, gold

Case Size: 32MM & 36MM & 38MM & 40MM & 41MM Thickness: 7MM-7.5MM

Dial Design: customized as your request Dial Color: white, black, blue, pink... as your request Movement: Swiss movt or Japan movt as your request Strap: top (Italian)genuine leather interchangeable Strap Size: 14,16,18,20MM width, 75MM \* 115MM length Strap Color: black, brown, grey, blue....as your request Glass: (dome) mineral glass or sapphire glass as your request Water Resistant: 3ATM Hands: high precious three hands