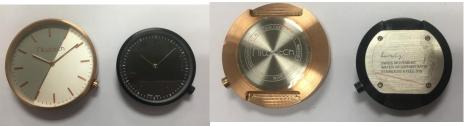

Style 1 # Watch Details: Case: 316L stainless steel Case Finish: polished, brushed, sandblasted Case Color: silver, black, rose gold, gold Case Size: 40MM Thickness: 8MM Dial Design: Customized as your request Dial Color: white, black, blue, pink... as your request Movement: Swiss movt or Japan movt as your request Strap: top (Italian)genuine leather interchangeable Strap Size: 20MM width, 75MM \* 115MM length Strap Color: black, brown, grey, blue....as your request Glass: (dome) mineral glass or sapphire glass as your request Water Resistant: 3ATM or 5ATM Hands: high precious three hands Logo: on dial, strapbackside, crown, buckle, caseback

Style 2 # Watch Details: Case: 316L stainless steel Case Finish: polished, brushed, sandblasted Case Color: silver, black, rose gold, gold Case Size: 38MM & 43MM Thickness: 8MM

Dial Design: customized as your request Dial Color: white, black, blue, pink... as your request Movement: Swiss movt or Japan movt as your request Strap: top (Italian)genuine leather interchangeable Strap Size: 20MM width, 75MM \* 115MM length Strap Color: black, brown, grey, blue....as your request Glass: (dome) mineral glass or sapphire glass as your request Water Resistant: 3ATM or 5ATM Hands: high precious three hands Logo: on dial, strapbackside, crown, buckle, caseback