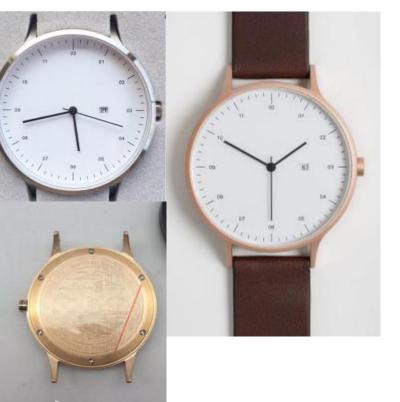

Style 1 # Watch Details: Case: 316L stainless steel Case Finish: polished, brushed, sandblasted Case Color: silver, black, rose gold, gold Case Size: 40MM Thickness: 8MM Dial Design: Customized as your request Dial Color: white, black, blue, pink... as your request Movement: Swiss movt or Japan movt as your request Strap: top (Italian)genuine leather interchangeable Strap Size: 20MM width, 75MM \* 115MM length Strap Color: black, brown, grey, blue....as your request Glass: (dome) mineral glass or sapphire glass as your request Water Resistant: 3ATM or 5ATM Hands: high precious three hands Logo: on dial, strapbackside, crown, buckle, caseback

Style 2 # Watch Details: Case: 316L stainless steel Case Finish: polished, brushed, sandblasted Case Color: silver, black, rose gold, gold Case Size: 38MM & 43MM Thickness: 8MM

Dial Design: customized as your request Dial Color: white, black, blue, pink... as your request Movement: Swiss movt or Japan movt as your request Strap: top (Italian)genuine leather interchangeable Strap Size: 20MM width, 75MM \* 115MM length Strap Color: black, brown, grey, blue....as your request Glass: (dome) mineral glass or sapphire glass as your request Water Resistant: 3ATM or 5ATM Hands: high precious three hands Logo: on dial, strapbackside, crown, buckle, caseback