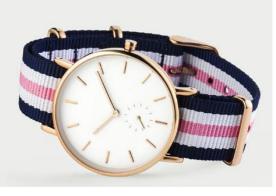

Style 1 # Watch Details: Case: 316L stainless steel Case Finish: polished, brushed, sandblasted Case Color: silver, black, rose gold, gold Case Size: 40MM Thickness: 8MM Dial Design: Customized as your request Dial Color: white, black, blue, pink... as your request Movement: Swiss movt or Japan movt as your request Strap: top (Italian)genuine leather interchangeable Strap Size: 20MM width, 75MM \* 115MM length Strap Color: black, brown, grey, blue....as your request Glass: (dome) mineral glass or sapphire glass as your request Water Resistant: 3ATM or 5ATM Hands: high precious three hands Logo: on dial, strapbackside, crown, buckle, caseback

Style 2 # Watch Details: Case: 316L stainless steel Case Finish: polished, brushed, sandblasted Case Color: silver, black, rose gold, gold Case Size: 38MM & 43MM Thickness: 8MM

Dial Design: customized as your request Dial Color: white, black, blue, pink... as your request Movement: Swiss movt or Japan movt as your request Strap: top (Italian)genuine leather interchangeable Strap Size: 20MM width, 75MM \* 115MM length Strap Color: black, brown, grey, blue....as your request Glass: (dome) mineral glass or sapphire glass as your request Water Resistant: 3ATM or 5ATM Hands: high precious three hands Logo: on dial, strapbackside, crown, buckle, caseback