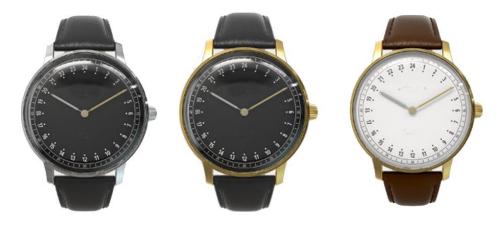

Style 1 # Watch Details: Case: 316L stainless steel Case Finish: polished, brushed, sandblasted Case Color: silver, black, rose gold, gold Case Size: 40MM Thickness: 8MM Dial Design: Customized as your request Dial Color: white, black, blue, pink... as your request Movement: Swiss movt or Japan movt as your request Strap: top (Italian)genuine leather interchangeable Strap Size: 20MM width, 75MM \* 115MM length Strap Color: black, brown, grey, blue....as your request Glass: (dome) mineral glass or sapphire glass as your request Water Resistant: 3ATM or 5ATM Hands: high precious three hands Logo: on dial, strapbackside, crown, buckle, caseback

Style 2 # Watch Details: Case: 316L stainless steel Case Finish: polished, brushed, sandblasted Case Color: silver, black, rose gold, gold Case Size: 38MM & 43MM Thickness: 8MM

Dial Design: customized as your request Dial Color: white, black, blue, pink... as your request Movement: Swiss movt or Japan movt as your request Strap: top (Italian)genuine leather interchangeable Strap Size: 20MM width, 75MM \* 115MM length Strap Color: black, brown, grey, blue....as your request Glass: (dome) mineral glass or sapphire glass as your request Water Resistant: 3ATM or 5ATM Hands: high precious three hands Logo: on dial, strapbackside, crown, buckle, caseback

Style 3 # Watch Details:

Case: 316L stainless steel

Case Finish: polished, brushed, sandblasted

Case Color: silver, black, rose gold, gold

Case Size: 32MM & 36MM & 38MM & 40MM & 41MM Thickness: 7MM-7.5MM

Dial Design: customized as your request Dial Color: white, black, blue, pink... as your request Movement: Swiss movt or Japan movt as your request Strap: top (Italian)genuine leather interchangeable Strap Size: 14,16,18,20MM width, 75MM \* 115MM length Strap Color: black, brown, grey, blue....as your request Glass: (dome) mineral glass or sapphire glass as your request Water Resistant: 3ATM Hands: high precious three hands