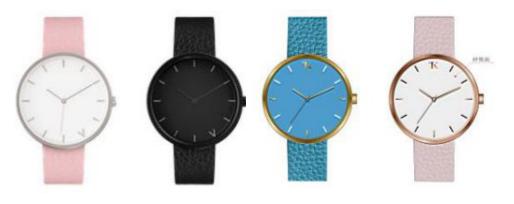

Style 1 # Watch Details: Case: 316L stainless steel Case Finish: polished, brushed, sandblasted Case Color: silver, black, rose gold, gold Case Size: 40MM Thickness: 8MM Dial Design: Customized as your request Dial Color: white, black, blue, pink... as your request Movement: Swiss movt or Japan movt as your request Strap: top (Italian)genuine leather interchangeable Strap Size: 20MM width, 75MM \* 115MM length Strap Color: black, brown, grey, blue....as your request Glass: (dome) mineral glass or sapphire glass as your request Water Resistant: 3ATM or 5ATM Hands: high precious three hands Logo: on dial, strapbackside, crown, buckle, caseback

Style 2 # Watch Details: Case: 316L stainless steel Case Finish: polished, brushed, sandblasted Case Color: silver, black, rose gold, gold Case Size: 38MM & 43MM Thickness: 8MM

Dial Design: customized as your request Dial Color: white, black, blue, pink... as your request Movement: Swiss movt or Japan movt as your request Strap: top (Italian)genuine leather interchangeable Strap Size: 20MM width, 75MM \* 115MM length Strap Color: black, brown, grey, blue....as your request Glass: (dome) mineral glass or sapphire glass as your request Water Resistant: 3ATM or 5ATM Hands: high precious three hands Logo: on dial, strapbackside, crown, buckle, caseback

Style 3 # Watch Details:

Case: 316L stainless steel

Case Finish: polished, brushed, sandblasted

Case Color: silver, black, rose gold, gold

Case Size: 32MM & 36MM & 38MM & 40MM & 41MM Thickness: 7MM-7.5MM

Dial Design: customized as your request Dial Color: white, black, blue, pink... as your request Movement: Swiss movt or Japan movt as your request Strap: top (Italian)genuine leather interchangeable Strap Size: 14,16,18,20MM width, 75MM \* 115MM length Strap Color: black, brown, grey, blue....as your request Glass: (dome) mineral glass or sapphire glass as your request Water Resistant: 3ATM Hands: high precious three hands