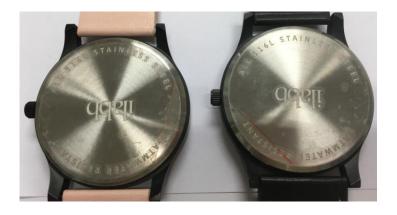

Style 4 # Watch Details:

- Case: 316L stainless steel
- Case Finish: polished, brushed, sandblasted
- Case Color: silver, black, rose gold, gold

Case Size: 40MM

Thickness: 8MM

- Dial Design: customized as your request
- Dial Color: white, black, blue, pink... as your request

Movement: Swiss movt or Japan movt as your request

Strap: top genuine leather interchangeable with a beautiful crocodile pattern

Strap Size: 22 MM width

Strap Color: black, brown, grey, blue....as your request Glass: (dome) mineral glass or sapphire glass as your request Water Resistant: 5ATM

Clasp: Butterfly-style for ultimate comfort and ease-of- use Logo: on dial, strapbackside, crown, buckle, caseback

Style 5 # Watch Details: Case: 316L stainless steel Case Finish: polished, brushed, sandblasted Case Color: silver, black, rose gold, gold Case Size: 34MM & 40MM Thickness: 7MM Dial Design: customized as your request