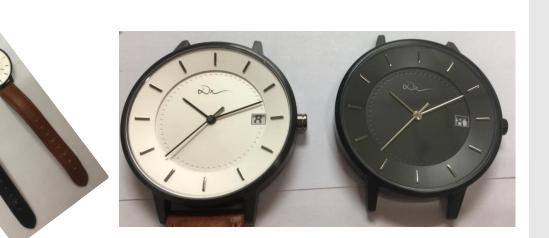

Style 1 # Watch Details: Case: 316L stainless steel Case Finish: polished, brushed, sandblasted Case Color: silver, black, rose gold, gold Case Size: 40MM Thickness: 8MM Dial Design: Customized as your request Dial Color: white, black, blue, pink... as your request Movement: Swiss movt or Japan movt as your request Strap: top (Italian)genuine leather interchangeable Strap Size: 20MM width, 75MM \* 115MM length Strap Color: black, brown, grey, blue....as your request Glass: (dome) mineral glass or sapphire glass as your request Water Resistant: 3ATM or 5ATM Hands: high precious three hands Logo: on dial, strapbackside, crown, buckle, caseback

Style 2 # Watch Details: Case: 316L stainless steel Case Finish: polished, brushed, sandblasted Case Color: silver, black, rose gold, gold Case Size: 38MM & 43MM Thickness: 8MM

Dial Design: customized as your request Dial Color: white, black, blue, pink... as your request Movement: Swiss movt or Japan movt as your request Strap: top (Italian)genuine leather interchangeable Strap Size: 20MM width, 75MM \* 115MM length Strap Color: black, brown, grey, blue....as your request Glass: (dome) mineral glass or sapphire glass as your request Water Resistant: 3ATM or 5ATM Hands: high precious three hands Logo: on dial, strapbackside, crown, buckle, caseback