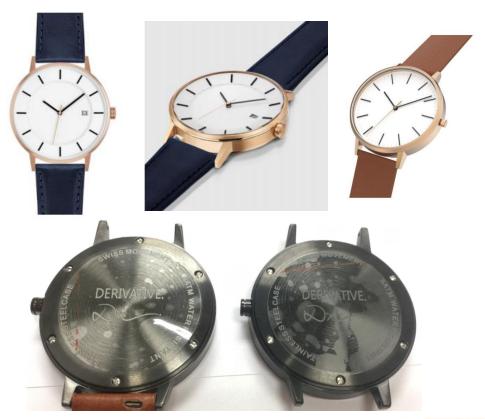

Dial Color: white, black, blue, pink... as your request Movement: Swiss movt or Japan movt as your request Strap: top (Italian) genuine leather interchangeable Strap Size: 14MM & 20MM width Strap Color: black, brown, grey, blue....as your request Glass: (dome) mineral glass or sapphire glass as your request Water Resistant: 3ATM

Style 6 # Watch Details: Case: 316L stainless steel Case Finish: polished, brushed, sandblasted Case Color: silver, black, rose gold, gold Case Size: 34MM & 40MM Thickness: 7MM Dial Design: customized as your request Dial Color: white, black, blue, pink... as your request Movement: Swiss movt or Japan movt as your request

Strap: top (Italian) genuine leather interchangeable Strap Size: 14MM & 20MM width

Strap Color: black, brown, grey, blue....as your request Glass: (dome) mineral glass or sapphire glass as your request Water Resistant: 3ATM