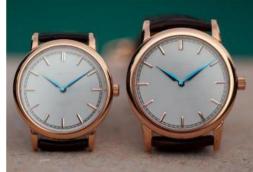

Style 2 # Watch Details: Case: 316L stainless steel Case Finish: polished, brushed, sandblasted Case Color: silver, black, rose gold, gold Case Size: 38MM & 43MM Thickness: 8MM

Dial Design: customized as your request Dial Color: white, black, blue, pink... as your request Movement: Swiss movt or Japan movt as your request Strap: top (Italian)genuine leather interchangeable Strap Size: 20MM width, 75MM \* 115MM length Strap Color: black, brown, grey, blue....as your request Glass: (dome) mineral glass or sapphire glass as your request Water Resistant: 3ATM or 5ATM Hands: high precious three hands Logo: on dial, strapbackside, crown, buckle, caseback