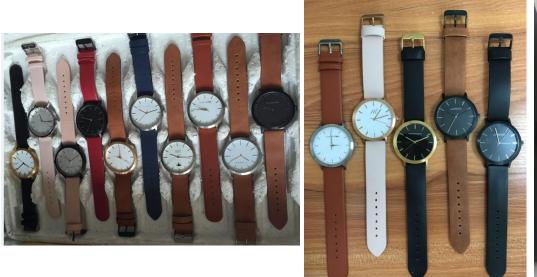

Style 3 # Watch Details:

Case: 316L stainless steel

Case Finish: polished, brushed, sandblasted

Case Color: silver, black, rose gold, gold

Case Size: 32MM & 36MM & 38MM & 40MM & 41MM Thickness: 7MM-7.5MM

Dial Design: customized as your request Dial Color: white, black, blue, pink... as your request Movement: Swiss movt or Japan movt as your request Strap: top (Italian)genuine leather interchangeable Strap Size: 14,16,18,20MM width, 75MM \* 115MM length Strap Color: black, brown, grey, blue....as your request Glass: (dome) mineral glass or sapphire glass as your request Water Resistant: 3ATM Hands: high precious three hands