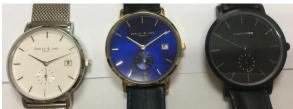

Style 1 # Watch Details: Case: 316L stainless steel Case Finish: polished, brushed, sandblasted Case Color: silver, black, rose gold, gold Case Size: 40MM Thickness: 8MM Dial Design: Customized as your request Dial Color: white, black, blue, pink... as your request Movement: Swiss movt or Japan movt as your request Strap: top (Italian)genuine leather interchangeable Strap Size: 20MM width, 75MM \* 115MM length Strap Color: black, brown, grey, blue....as your request Glass: (dome) mineral glass or sapphire glass as your request Water Resistant: 3ATM or 5ATM Hands: high precious three hands Logo: on dial, strapbackside, crown, buckle, caseback

Style 2 # Watch Details: Case: 316L stainless steel Case Finish: polished, brushed, sandblasted Case Color: silver, black, rose gold, gold Case Size: 38MM & 43MM Thickness: 8MM

Dial Design: customized as your request Dial Color: white, black, blue, pink... as your request Movement: Swiss movt or Japan movt as your request Strap: top (Italian)genuine leather interchangeable Strap Size: 20MM width, 75MM \* 115MM length Strap Color: black, brown, grey, blue....as your request Glass: (dome) mineral glass or sapphire glass as your request Water Resistant: 3ATM or 5ATM Hands: high precious three hands Logo: on dial, strapbackside, crown, buckle, caseback

Style 3 # Watch Details:

Case: 316L stainless steel

Case Finish: polished, brushed, sandblasted

Case Color: silver, black, rose gold, gold

Case Size: 32MM & 36MM & 38MM & 40MM & 41MM Thickness: 7MM-7.5MM

Dial Design: customized as your request Dial Color: white, black, blue, pink... as your request Movement: Swiss movt or Japan movt as your request Strap: top (Italian)genuine leather interchangeable Strap Size: 14,16,18,20MM width, 75MM \* 115MM length Strap Color: black, brown, grey, blue....as your request Glass: (dome) mineral glass or sapphire glass as your request Water Resistant: 3ATM Hands: high precious three hands