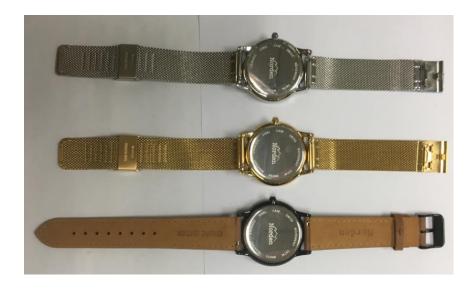

Style 1 # Watch Details: Case: 316L stainless steel Case Finish: polished, brushed, sandblasted Case Color: silver, black, rose gold, gold Case Size: 40MM Thickness: 8MM Dial Design: Customized as your request Dial Color: white, black, blue, pink... as your request Movement: Swiss movt or Japan movt as your request Strap: top (Italian)genuine leather interchangeable Strap Size: 20MM width, 75MM \* 115MM length Strap Color: black, brown, grey, blue....as your request Glass: (dome) mineral glass or sapphire glass as your request Water Resistant: 3ATM or 5ATM Hands: high precious three hands Logo: on dial, strapbackside, crown, buckle, caseback

Style 2 # Watch Details: Case: 316L stainless steel Case Finish: polished, brushed, sandblasted Case Color: silver, black, rose gold, gold Case Size: 38MM & 43MM Thickness: 8MM

Dial Design: customized as your request Dial Color: white, black, blue, pink... as your request Movement: Swiss movt or Japan movt as your request Strap: top (Italian)genuine leather interchangeable Strap Size: 20MM width, 75MM \* 115MM length Strap Color: black, brown, grey, blue....as your request Glass: (dome) mineral glass or sapphire glass as your request Water Resistant: 3ATM or 5ATM Hands: high precious three hands Logo: on dial, strapbackside, crown, buckle, caseback