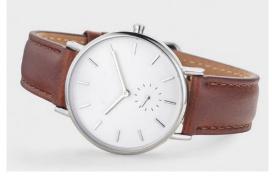

Clasp: Butterfly-style for ultimate comfort and ease-of- use Logo: on dial, strapbackside, crown, buckle, caseback

Style 5 # Watch Details: Case: 316L stainless steel Case Finish: polished, brushed, sandblasted Case Color: silver, black, rose gold, gold Case Size: 34MM & 40MM Thickness: 7MM Dial Design: customized as your request

Dial Color: white, black, blue, pink... as your request Movement: Swiss movt or Japan movt as your request Strap: top (Italian) genuine leather interchangeable Strap Size: 14MM & 20MM width Strap Color: black, brown, grey, blue....as your request Glass: (dome) mineral glass or sapphire glass as your request Water Resistant: 3ATM