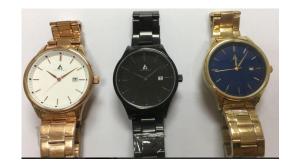

Style 8 # Watch Details: Case: 316L stainless steel Case Finish: polished, brushed, sandblasted Case Color: silver, black, rose gold, gold Case Size: 40MM Thickness: 10MM Dial Design: customized as your request Dial Color: white, black, blue, pink... as your request Movement: Swiss Movt or Japan Movt Strap: 316L stainless steel interchangeable Strap Size: 20MM width Strap Color: silver, black, rose gold, gold Glass: mineral glass or sapphire glass as your request Water Resistant: 5ATM Logo: on dial, strapbackside, crown, buckle, caseback