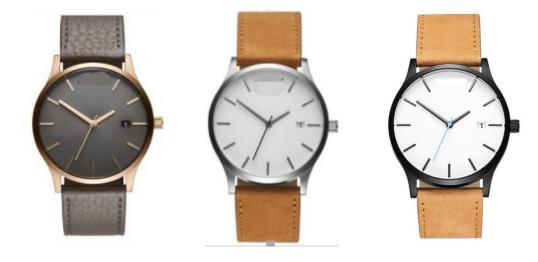

Style 1 # Watch Details: Case: 316L stainless steel Case Finish: polished, brushed, sandblasted Case Color: silver, black, rose gold, gold Case Size: 40MM Thickness: 8MM Dial Design: Customized as your request Dial Color: white, black, blue, pink... as your request Movement: Swiss movt or Japan movt as your request Strap: top (Italian)genuine leather interchangeable Strap Size: 20MM width, 75MM \* 115MM length Strap Color: black, brown, grey, blue....as your request Glass: (dome) mineral glass or sapphire glass as your request Water Resistant: 3ATM or 5ATM Hands: high precious three hands Logo: on dial, strapbackside, crown, buckle, caseback

Style 2 # Watch Details: Case: 316L stainless steel Case Finish: polished, brushed, sandblasted Case Color: silver, black, rose gold, gold Case Size: 38MM & 43MM Thickness: 8MM

Dial Design: customized as your request Dial Color: white, black, blue, pink... as your request Movement: Swiss movt or Japan movt as your request Strap: top (Italian)genuine leather interchangeable Strap Size: 20MM width, 75MM \* 115MM length Strap Color: black, brown, grey, blue....as your request Glass: (dome) mineral glass or sapphire glass as your request Water Resistant: 3ATM or 5ATM Hands: high precious three hands Logo: on dial, strapbackside, crown, buckle, caseback

Style 3 # Watch Details:

Case: 316L stainless steel

Case Finish: polished, brushed, sandblasted

Case Color: silver, black, rose gold, gold

Case Size: 32MM & 36MM & 38MM & 40MM & 41MM Thickness: 7MM-7.5MM

Dial Design: customized as your request Dial Color: white, black, blue, pink... as your request Movement: Swiss movt or Japan movt as your request Strap: top (Italian)genuine leather interchangeable Strap Size: 14,16,18,20MM width, 75MM \* 115MM length Strap Color: black, brown, grey, blue....as your request Glass: (dome) mineral glass or sapphire glass as your request Water Resistant: 3ATM Hands: high precious three hands