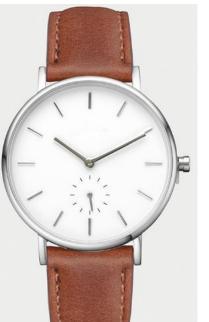

Clasp: Butterfly-style for ultimate comfort and ease-of- use Logo: on dial, strapbackside, crown, buckle, caseback

Style 5 # Watch Details: Case: 316L stainless steel Case Finish: polished, brushed, sandblasted Case Color: silver, black, rose gold, gold Case Size: 34MM & 40MM Thickness: 7MM Dial Design: customized as your request

Dial Color: white, black, blue, pink... as your request Movement: Swiss movt or Japan movt as your request Strap: top (Italian) genuine leather interchangeable Strap Size: 14MM & 20MM width Strap Color: black, brown, grey, blue....as your request Glass: (dome) mineral glass or sapphire glass as your request Water Resistant: 3ATM