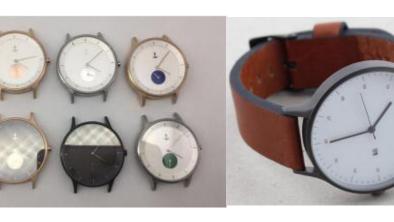

Style 3 # Watch Details:

Case: 316L stainless steel

Case Finish: polished, brushed, sandblasted

Case Color: silver, black, rose gold, gold

Case Size: 32MM & 36MM & 38MM & 40MM & 41MM Thickness: 7MM-7.5MM

Dial Design: customized as your request Dial Color: white, black, blue, pink... as your request Movement: Swiss movt or Japan movt as your request Strap: top (Italian)genuine leather interchangeable Strap Size: 14,16,18,20MM width, 75MM \* 115MM length Strap Color: black, brown, grey, blue....as your request Glass: (dome) mineral glass or sapphire glass as your request Water Resistant: 3ATM Hands: high precious three hands