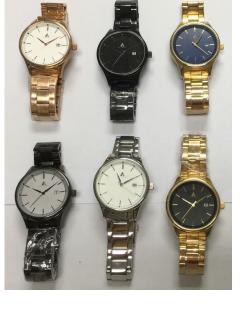

Style 8 # Watch Details: Case: 316L stainless steel Case Finish: polished, brushed, sandblasted Case Color: silver, black, rose gold, gold Case Size: 40MM Thickness: 10MM Dial Design: customized as your request Dial Color: white, black, blue, pink... as your request Movement: Swiss Movt or Japan Movt Strap: 316L stainless steel interchangeable Strap Size: 20MM width Strap Color: silver, black, rose gold, gold Glass: mineral glass or sapphire glass as your request Water Resistant: 5ATM Logo: on dial, strapbackside, crown, buckle, caseback