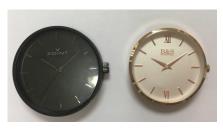

Style 1 # Watch Details: Case: 316L stainless steel Case Finish: polished, brushed, sandblasted Case Color: silver, black, rose gold, gold Case Size: 40MM Thickness: 8MM Dial Design: Customized as your request Dial Color: white, black, blue, pink... as your request Movement: Swiss movt or Japan movt as your request Strap: top (Italian)genuine leather interchangeable Strap Size: 20MM width, 75MM \* 115MM length Strap Color: black, brown, grey, blue....as your request Glass: (dome) mineral glass or sapphire glass as your request Water Resistant: 3ATM or 5ATM Hands: high precious three hands Logo: on dial, strapbackside, crown, buckle, caseback

Style 2 # Watch Details: Case: 316L stainless steel Case Finish: polished, brushed, sandblasted Case Color: silver, black, rose gold, gold Case Size: 38MM & 43MM Thickness: 8MM

Dial Design: customized as your request Dial Color: white, black, blue, pink... as your request Movement: Swiss movt or Japan movt as your request Strap: top (Italian)genuine leather interchangeable Strap Size: 20MM width, 75MM \* 115MM length Strap Color: black, brown, grey, blue....as your request Glass: (dome) mineral glass or sapphire glass as your request Water Resistant: 3ATM or 5ATM Hands: high precious three hands Logo: on dial, strapbackside, crown, buckle, caseback