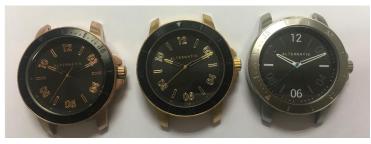

Style 1 # Watch Details: Case: 316L stainless steel Case Finish: polished, brushed, sandblasted Case Color: silver, black, rose gold, gold Case Size: 40MM Thickness: 8MM Dial Design: Customized as your request Dial Color: white, black, blue, pink... as your request Movement: Swiss movt or Japan movt as your request Strap: top (Italian)genuine leather interchangeable Strap Size: 20MM width, 75MM \* 115MM length Strap Color: black, brown, grey, blue....as your request Glass: (dome) mineral glass or sapphire glass as your request Water Resistant: 3ATM or 5ATM Hands: high precious three hands Logo: on dial, strapbackside, crown, buckle, caseback

Style 2 # Watch Details: Case: 316L stainless steel Case Finish: polished, brushed, sandblasted Case Color: silver, black, rose gold, gold Case Size: 38MM & 43MM Thickness: 8MM

Dial Design: customized as your request Dial Color: white, black, blue, pink... as your request Movement: Swiss movt or Japan movt as your request Strap: top (Italian)genuine leather interchangeable Strap Size: 20MM width, 75MM \* 115MM length Strap Color: black, brown, grey, blue....as your request Glass: (dome) mineral glass or sapphire glass as your request Water Resistant: 3ATM or 5ATM Hands: high precious three hands Logo: on dial, strapbackside, crown, buckle, caseback

Style 3 # Watch Details:

Case: 316L stainless steel

Case Finish: polished, brushed, sandblasted

Case Color: silver, black, rose gold, gold

Case Size: 32MM & 36MM & 38MM & 40MM & 41MM Thickness: 7MM-7.5MM

Dial Design: customized as your request Dial Color: white, black, blue, pink... as your request Movement: Swiss movt or Japan movt as your request Strap: top (Italian)genuine leather interchangeable Strap Size: 14,16,18,20MM width, 75MM \* 115MM length Strap Color: black, brown, grey, blue....as your request Glass: (dome) mineral glass or sapphire glass as your request Water Resistant: 3ATM Hands: high precious three hands