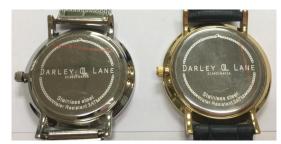

Style 8 # Watch Details: Case: 316L stainless steel Case Finish: polished, brushed, sandblasted Case Color: silver, black, rose gold, gold Case Size: 40MM Thickness: 10MM Dial Design: customized as your request Dial Color: white, black, blue, pink... as your request Movement: Swiss Movt or Japan Movt Strap: 316L stainless steel interchangeable Strap Size: 20MM width Strap Color: silver, black, rose gold, gold Glass: mineral glass or sapphire glass as your request Water Resistant: 5ATM Logo: on dial, strapbackside, crown, buckle, caseback