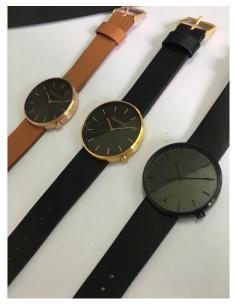

Style 4 # Watch Details:

- Case: 316L stainless steel
- Case Finish: polished, brushed, sandblasted
- Case Color: silver, black, rose gold, gold

Case Size: 40MM

Thickness: 8MM

- Dial Design: customized as your request
- Dial Color: white, black, blue, pink... as your request

Movement: Swiss movt or Japan movt as your request

Strap: top genuine leather interchangeable with a beautiful crocodile pattern

Strap Size: 22 MM width

Strap Color: black, brown, grey, blue....as your request Glass: (dome) mineral glass or sapphire glass as your request Water Resistant: 5ATM

Clasp: Butterfly-style for ultimate comfort and ease-of- use Logo: on dial, strapbackside, crown, buckle, caseback

Style 5 # Watch Details: Case: 316L stainless steel Case Finish: polished, brushed, sandblasted Case Color: silver, black, rose gold, gold Case Size: 34MM & 40MM Thickness: 7MM Dial Design: customized as your request