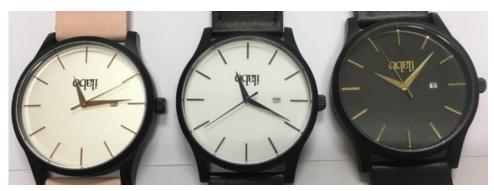

Style 4 # Watch Details:

- Case: 316L stainless steel
- Case Finish: polished, brushed, sandblasted
- Case Color: silver, black, rose gold, gold

Case Size: 40MM

Thickness: 8MM

- Dial Design: customized as your request
- Dial Color: white, black, blue, pink... as your request

Movement: Swiss movt or Japan movt as your request

Strap: top genuine leather interchangeable with a beautiful crocodile pattern

Strap Size: 22 MM width

Strap Color: black, brown, grey, blue....as your request Glass: (dome) mineral glass or sapphire glass as your request Water Resistant: 5ATM

Clasp: Butterfly-style for ultimate comfort and ease-of- use Logo: on dial, strapbackside, crown, buckle, caseback

Style 5 # Watch Details: Case: 316L stainless steel Case Finish: polished, brushed, sandblasted Case Color: silver, black, rose gold, gold Case Size: 34MM & 40MM Thickness: 7MM Dial Design: customized as your request