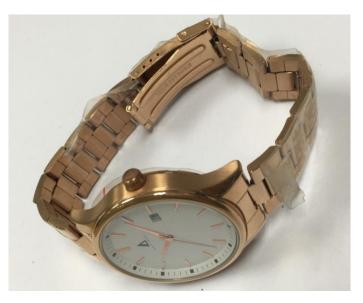

Style 8 # Watch Details: Case: 316L stainless steel Case Finish: polished, brushed, sandblasted Case Color: silver, black, rose gold, gold Case Size: 40MM Thickness: 10MM Dial Design: customized as your request Dial Color: white, black, blue, pink... as your request Movement: Swiss Movt or Japan Movt Strap: 316L stainless steel interchangeable Strap Size: 20MM width Strap Color: silver, black, rose gold, gold Glass: mineral glass or sapphire glass as your request Water Resistant: 5ATM Logo: on dial, strapbackside, crown, buckle, caseback