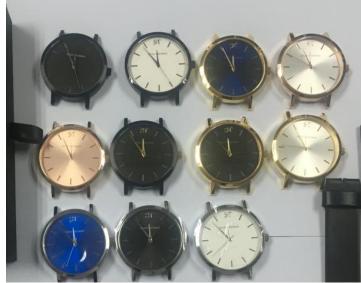

Style 7 # Watch Details: Case: 316L stainless steel Case Finish: polished, brushed, sandblasted Case Color: silver, black, rose gold, gold Case Size: 40MM Thickness: 8MM Dial Design: customized as your request Dial Color: white, black, blue, pink... as your request Movement: Swiss Ronda 515 24H movement Strap: top (Italian) genuine leather interchangeable Strap Size: 20MM width Strap Color: black, brown, grey, blue....as your request Glass: (dome) mineral glass or sapphire glass as your request Water Resistant: 5ATM Logo: on dial, strapbackside, crown, buckle, caseback