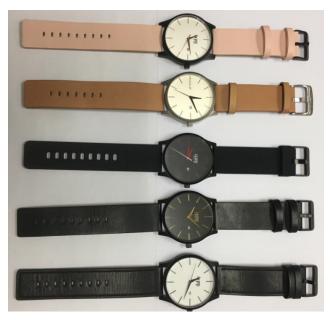

Style 1 # Watch Details: Case: 316L stainless steel Case Finish: polished, brushed, sandblasted Case Color: silver, black, rose gold, gold Case Size: 40MM Thickness: 8MM Dial Design: Customized as your request Dial Color: white, black, blue, pink... as your request Movement: Swiss movt or Japan movt as your request Strap: top (Italian)genuine leather interchangeable Strap Size: 20MM width, 75MM \* 115MM length Strap Color: black, brown, grey, blue....as your request Glass: (dome) mineral glass or sapphire glass as your request Water Resistant: 3ATM or 5ATM Hands: high precious three hands Logo: on dial, strapbackside, crown, buckle, caseback

Style 2 # Watch Details: Case: 316L stainless steel Case Finish: polished, brushed, sandblasted Case Color: silver, black, rose gold, gold Case Size: 38MM & 43MM Thickness: 8MM

Dial Design: customized as your request Dial Color: white, black, blue, pink... as your request Movement: Swiss movt or Japan movt as your request Strap: top (Italian)genuine leather interchangeable Strap Size: 20MM width, 75MM \* 115MM length Strap Color: black, brown, grey, blue....as your request Glass: (dome) mineral glass or sapphire glass as your request Water Resistant: 3ATM or 5ATM Hands: high precious three hands Logo: on dial, strapbackside, crown, buckle, caseback

Style 3 # Watch Details:

Case: 316L stainless steel

Case Finish: polished, brushed, sandblasted

Case Color: silver, black, rose gold, gold

Case Size: 32MM & 36MM & 38MM & 40MM & 41MM Thickness: 7MM-7.5MM

Dial Design: customized as your request Dial Color: white, black, blue, pink... as your request Movement: Swiss movt or Japan movt as your request Strap: top (Italian)genuine leather interchangeable Strap Size: 14,16,18,20MM width, 75MM \* 115MM length Strap Color: black, brown, grey, blue....as your request Glass: (dome) mineral glass or sapphire glass as your request Water Resistant: 3ATM Hands: high precious three hands

Style 4 # Watch Details:

- Case: 316L stainless steel
- Case Finish: polished, brushed, sandblasted
- Case Color: silver, black, rose gold, gold

Case Size: 40MM

Thickness: 8MM

- Dial Design: customized as your request
- Dial Color: white, black, blue, pink... as your request

Movement: Swiss movt or Japan movt as your request

Strap: top genuine leather interchangeable with a beautiful crocodile pattern

Strap Size: 22 MM width

Strap Color: black, brown, grey, blue....as your request Glass: (dome) mineral glass or sapphire glass as your request Water Resistant: 5ATM