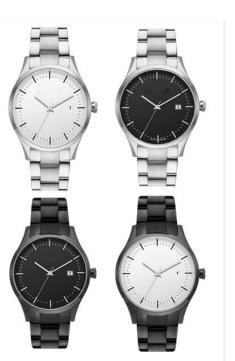

Style 8 # Watch Details: Case: 316L stainless steel Case Finish: polished, brushed, sandblasted Case Color: silver, black, rose gold, gold Case Size: 40MM Thickness: 10MM Dial Design: customized as your request Dial Color: white, black, blue, pink... as your request Movement: Swiss Movt or Japan Movt Strap: 316L stainless steel interchangeable Strap Size: 20MM width Strap Color: silver, black, rose gold, gold Glass: mineral glass or sapphire glass as your request Water Resistant: 5ATM Logo: on dial, strapbackside, crown, buckle, caseback