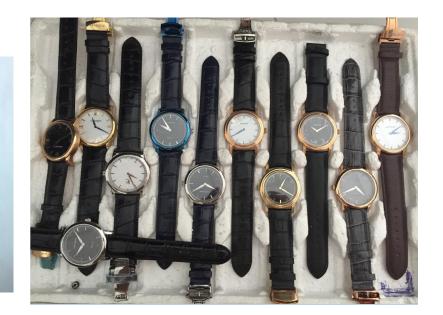

Style 1 # Watch Details: Case: 316L stainless steel Case Finish: polished, brushed, sandblasted Case Color: silver, black, rose gold, gold Case Size: 40MM Thickness: 8MM Dial Design: Customized as your request Dial Color: white, black, blue, pink... as your request Movement: Swiss movt or Japan movt as your request Strap: top (Italian)genuine leather interchangeable Strap Size: 20MM width, 75MM \* 115MM length Strap Color: black, brown, grey, blue....as your request Glass: (dome) mineral glass or sapphire glass as your request Water Resistant: 3ATM or 5ATM Hands: high precious three hands Logo: on dial, strapbackside, crown, buckle, caseback

Style 2 # Watch Details: Case: 316L stainless steel Case Finish: polished, brushed, sandblasted Case Color: silver, black, rose gold, gold Case Size: 38MM & 43MM Thickness: 8MM

Dial Design: customized as your request Dial Color: white, black, blue, pink... as your request Movement: Swiss movt or Japan movt as your request Strap: top (Italian)genuine leather interchangeable Strap Size: 20MM width, 75MM \* 115MM length Strap Color: black, brown, grey, blue....as your request Glass: (dome) mineral glass or sapphire glass as your request Water Resistant: 3ATM or 5ATM Hands: high precious three hands Logo: on dial, strapbackside, crown, buckle, caseback

Style 3 # Watch Details:

Case: 316L stainless steel

Case Finish: polished, brushed, sandblasted

Case Color: silver, black, rose gold, gold

Case Size: 32MM & 36MM & 38MM & 40MM & 41MM Thickness: 7MM-7.5MM

Dial Design: customized as your request Dial Color: white, black, blue, pink... as your request Movement: Swiss movt or Japan movt as your request Strap: top (Italian)genuine leather interchangeable Strap Size: 14,16,18,20MM width, 75MM \* 115MM length Strap Color: black, brown, grey, blue....as your request Glass: (dome) mineral glass or sapphire glass as your request Water Resistant: 3ATM Hands: high precious three hands

Style 4 # Watch Details:

- Case: 316L stainless steel
- Case Finish: polished, brushed, sandblasted
- Case Color: silver, black, rose gold, gold

Case Size: 40MM

Thickness: 8MM

- Dial Design: customized as your request
- Dial Color: white, black, blue, pink... as your request