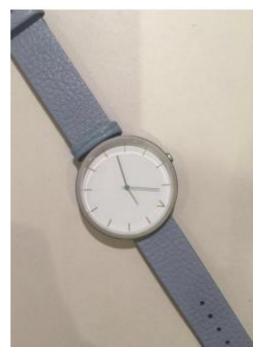

Style 1 # Watch Details: Case: 316L stainless steel Case Finish: polished, brushed, sandblasted Case Color: silver, black, rose gold, gold Case Size: 40MM Thickness: 8MM Dial Design: Customized as your request Dial Color: white, black, blue, pink... as your request Movement: Swiss movt or Japan movt as your request Strap: top (Italian)genuine leather interchangeable Strap Size: 20MM width, 75MM \* 115MM length Strap Color: black, brown, grey, blue....as your request Glass: (dome) mineral glass or sapphire glass as your request Water Resistant: 3ATM or 5ATM Hands: high precious three hands Logo: on dial, strapbackside, crown, buckle, caseback

Style 2 # Watch Details: Case: 316L stainless steel Case Finish: polished, brushed, sandblasted Case Color: silver, black, rose gold, gold Case Size: 38MM & 43MM Thickness: 8MM

Dial Design: customized as your request Dial Color: white, black, blue, pink... as your request Movement: Swiss movt or Japan movt as your request Strap: top (Italian)genuine leather interchangeable Strap Size: 20MM width, 75MM \* 115MM length Strap Color: black, brown, grey, blue....as your request Glass: (dome) mineral glass or sapphire glass as your request Water Resistant: 3ATM or 5ATM Hands: high precious three hands Logo: on dial, strapbackside, crown, buckle, caseback

Style 3 # Watch Details:

Case: 316L stainless steel

Case Finish: polished, brushed, sandblasted

Case Color: silver, black, rose gold, gold

Case Size: 32MM & 36MM & 38MM & 40MM & 41MM Thickness: 7MM-7.5MM

Dial Design: customized as your request Dial Color: white, black, blue, pink... as your request Movement: Swiss movt or Japan movt as your request Strap: top (Italian)genuine leather interchangeable Strap Size: 14,16,18,20MM width, 75MM \* 115MM length Strap Color: black, brown, grey, blue....as your request Glass: (dome) mineral glass or sapphire glass as your request Water Resistant: 3ATM Hands: high precious three hands