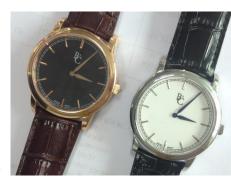

Style 3 # Watch Details:

Case: 316L stainless steel

Case Finish: polished, brushed, sandblasted

Case Color: silver, black, rose gold, gold

Case Size: 32MM & 36MM & 38MM & 40MM & 41MM Thickness: 7MM-7.5MM

Dial Design: customized as your request Dial Color: white, black, blue, pink... as your request Movement: Swiss movt or Japan movt as your request Strap: top (Italian)genuine leather interchangeable Strap Size: 14,16,18,20MM width, 75MM \* 115MM length Strap Color: black, brown, grey, blue....as your request Glass: (dome) mineral glass or sapphire glass as your request Water Resistant: 3ATM Hands: high precious three hands