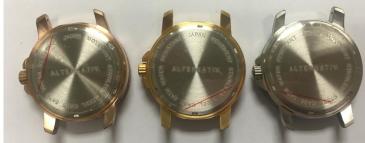

Style 1 # Watch Details: Case: 316L stainless steel Case Finish: polished, brushed, sandblasted Case Color: silver, black, rose gold, gold Case Size: 40MM Thickness: 8MM Dial Design: Customized as your request Dial Color: white, black, blue, pink... as your request Movement: Swiss movt or Japan movt as your request Strap: top (Italian)genuine leather interchangeable Strap Size: 20MM width, 75MM \* 115MM length Strap Color: black, brown, grey, blue....as your request Glass: (dome) mineral glass or sapphire glass as your request Water Resistant: 3ATM or 5ATM Hands: high precious three hands Logo: on dial, strapbackside, crown, buckle, caseback

Style 2 # Watch Details: Case: 316L stainless steel Case Finish: polished, brushed, sandblasted Case Color: silver, black, rose gold, gold Case Size: 38MM & 43MM Thickness: 8MM

Dial Design: customized as your request Dial Color: white, black, blue, pink... as your request Movement: Swiss movt or Japan movt as your request Strap: top (Italian)genuine leather interchangeable Strap Size: 20MM width, 75MM \* 115MM length Strap Color: black, brown, grey, blue....as your request Glass: (dome) mineral glass or sapphire glass as your request Water Resistant: 3ATM or 5ATM Hands: high precious three hands Logo: on dial, strapbackside, crown, buckle, caseback

Style 3 # Watch Details:

Case: 316L stainless steel

Case Finish: polished, brushed, sandblasted

Case Color: silver, black, rose gold, gold

Case Size: 32MM & 36MM & 38MM & 40MM & 41MM Thickness: 7MM-7.5MM

Dial Design: customized as your request Dial Color: white, black, blue, pink... as your request Movement: Swiss movt or Japan movt as your request Strap: top (Italian)genuine leather interchangeable Strap Size: 14,16,18,20MM width, 75MM \* 115MM length Strap Color: black, brown, grey, blue....as your request Glass: (dome) mineral glass or sapphire glass as your request Water Resistant: 3ATM Hands: high precious three hands