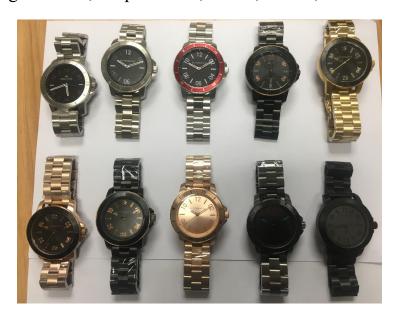

Style 8 # Watch Details: Case: 316L stainless steel Case Finish: polished, brushed, sandblasted Case Color: silver, black, rose gold, gold Case Size: 40MM Thickness: 10MM Dial Design: customized as your request Dial Color: white, black, blue, pink... as your request Movement: Swiss Movt or Japan Movt Strap: 316L stainless steel interchangeable Strap Size: 20MM width Strap Color: silver, black, rose gold, gold Glass: mineral glass or sapphire glass as your request Water Resistant: 5ATM Logo: on dial, strapbackside, crown, buckle, caseback

Style 9 # Watch Details: Case: 316L stainless steel Case Finish: polished, brushed, sandblasted Case Color: silver, black, rose gold, gold Case Size: 45MM Thickness: 10MM Dial Design: customized as your request Dial Color: white, black, blue, pink... as your request Movement: Swiss Movt or Japan Movt Strap: top genuine leather strap interchangeable Strap Size: 24MM width Strap Color: black, brown, blue, grey....as your request Glass: mineral glass or sapphire glass as your request Water Resistant: 5ATM

Style 10 # Watch Details: Case: 316L stainless steel Case Finish: polished, brushed, sandblasted Case Color: silver, black, rose gold, gold Case Size: 38MM Thickness: 8MM Dial Design: customized as your request Dial Color: white, black, blue, pink... as your request Movement: Swiss Movt or Japan Movt Strap: top genuine leather strap interchangeable Strap Size: 16MM width Strap Color: black, brown, blue, grey....as your request Glass: mineral glass or sapphire glass as your request Water Resistant: 5ATM

Style 11 # Watch Details: Case: 316L stainless steel Case Finish: polished, brushed, sandblasted Case Color: silver, black, rose gold, gold Case Size: 36MM & 38MM & 40MM Thickness: 7MM Dial Design: customized as your request Dial Color: white, black, blue, pink... as your request Movement: Swiss Movt or Japan Movt Strap: top genuine leather strap interchangeable Strap Size: 18MM & 20MM width Strap Color: black, brown, blue, grey....as your request Glass: mineral glass or sapphire glass as your request Water Resistant: 5ATM

Style 12 # Watch Details: Case: 316L stainless steel Case Finish: polished, brushed, sandblasted Case Color: silver, black, rose gold, gold Case Size: 40MM Thickness: 8.5MM Dial Design: customized as your request Dial Color: white, black, blue, pink... as your request Movement: Swiss Movt or Japan Movt Strap: top genuine leather strap interchangeable Strap Size: 20 MM width Strap Color: black, brown, blue, grey....as your request Glass: mineral glass or sapphire glass as your request Water Resistant: 5ATM