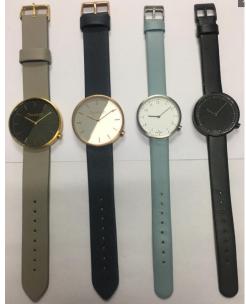

Style 6 # Watch Details: Case: 316L stainless steel Case Finish: polished, brushed, sandblasted Case Color: silver, black, rose gold, gold Case Size: 34MM & 40MM Thickness: 7MM Dial Design: customized as your request Dial Color: white, black, blue, pink... as your request Movement: Swiss movt or Japan movt as your request

Strap: top (Italian) genuine leather interchangeable Strap Size: 14MM & 20MM width

Strap Color: black, brown, grey, blue....as your request Glass: (dome) mineral glass or sapphire glass as your request Water Resistant: 3ATM