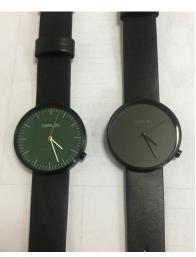

Style 3 # Watch Details:

Case: 316L stainless steel

Case Finish: polished, brushed, sandblasted

Case Color: silver, black, rose gold, gold

Case Size: 32MM & 36MM & 38MM & 40MM & 41MM Thickness: 7MM-7.5MM

Dial Design: customized as your request Dial Color: white, black, blue, pink... as your request Movement: Swiss movt or Japan movt as your request Strap: top (Italian)genuine leather interchangeable Strap Size: 14,16,18,20MM width, 75MM \* 115MM length Strap Color: black, brown, grey, blue....as your request Glass: (dome) mineral glass or sapphire glass as your request Water Resistant: 3ATM Hands: high precious three hands