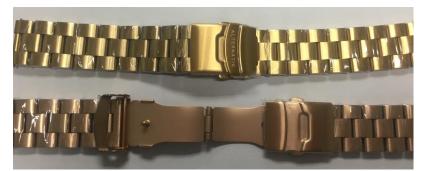

Style 8 # Watch Details: Case: 316L stainless steel Case Finish: polished, brushed, sandblasted Case Color: silver, black, rose gold, gold Case Size: 40MM Thickness: 10MM Dial Design: customized as your request Dial Color: white, black, blue, pink... as your request Movement: Swiss Movt or Japan Movt Strap: 316L stainless steel interchangeable Strap Size: 20MM width Strap Color: silver, black, rose gold, gold Glass: mineral glass or sapphire glass as your request Water Resistant: 5ATM Logo: on dial, strapbackside, crown, buckle, caseback