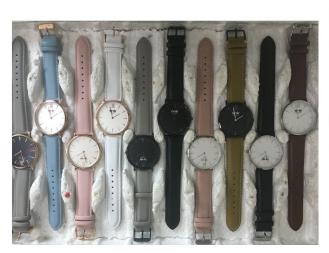

Style 1 # Watch Details: Case: 316L stainless steel Case Finish: polished, brushed, sandblasted Case Color: silver, black, rose gold, gold Case Size: 40MM Thickness: 8MM Dial Design: Customized as your request Dial Color: white, black, blue, pink... as your request Movement: Swiss movt or Japan movt as your request Strap: top (Italian)genuine leather interchangeable Strap Size: 20MM width, 75MM \* 115MM length Strap Color: black, brown, grey, blue....as your request Glass: (dome) mineral glass or sapphire glass as your request Water Resistant: 3ATM or 5ATM Hands: high precious three hands Logo: on dial, strapbackside, crown, buckle, caseback

Style 2 # Watch Details: Case: 316L stainless steel Case Finish: polished, brushed, sandblasted Case Color: silver, black, rose gold, gold Case Size: 38MM & 43MM Thickness: 8MM

Dial Design: customized as your request Dial Color: white, black, blue, pink... as your request Movement: Swiss movt or Japan movt as your request Strap: top (Italian)genuine leather interchangeable Strap Size: 20MM width, 75MM \* 115MM length Strap Color: black, brown, grey, blue....as your request Glass: (dome) mineral glass or sapphire glass as your request Water Resistant: 3ATM or 5ATM Hands: high precious three hands Logo: on dial, strapbackside, crown, buckle, caseback

Style 3 # Watch Details:

Case: 316L stainless steel

Case Finish: polished, brushed, sandblasted

Case Color: silver, black, rose gold, gold

Case Size: 32MM & 36MM & 38MM & 40MM & 41MM Thickness: 7MM-7.5MM

Dial Design: customized as your request Dial Color: white, black, blue, pink... as your request Movement: Swiss movt or Japan movt as your request Strap: top (Italian)genuine leather interchangeable Strap Size: 14,16,18,20MM width, 75MM \* 115MM length Strap Color: black, brown, grey, blue....as your request Glass: (dome) mineral glass or sapphire glass as your request Water Resistant: 3ATM Hands: high precious three hands