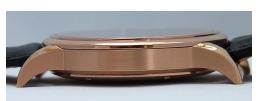

Style 1 # Watch Details: Case: 316L stainless steel Case Finish: polished, brushed, sandblasted Case Color: silver, black, rose gold, gold Case Size: 40MM Thickness: 8MM Dial Design: Customized as your request Dial Color: white, black, blue, pink... as your request Movement: Swiss movt or Japan movt as your request Strap: top (Italian)genuine leather interchangeable Strap Size: 20MM width, 75MM \* 115MM length Strap Color: black, brown, grey, blue....as your request Glass: (dome) mineral glass or sapphire glass as your request Water Resistant: 3ATM or 5ATM Hands: high precious three hands Logo: on dial, strapbackside, crown, buckle, caseback

Style 2 # Watch Details: Case: 316L stainless steel Case Finish: polished, brushed, sandblasted Case Color: silver, black, rose gold, gold Case Size: 38MM & 43MM Thickness: 8MM

Dial Design: customized as your request Dial Color: white, black, blue, pink... as your request Movement: Swiss movt or Japan movt as your request Strap: top (Italian)genuine leather interchangeable Strap Size: 20MM width, 75MM \* 115MM length Strap Color: black, brown, grey, blue....as your request Glass: (dome) mineral glass or sapphire glass as your request Water Resistant: 3ATM or 5ATM Hands: high precious three hands Logo: on dial, strapbackside, crown, buckle, caseback