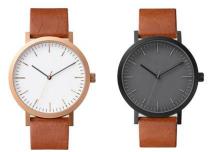

Clasp: Butterfly-style for ultimate comfort and ease-of- use Logo: on dial, strapbackside, crown, buckle, caseback

Style 5 # Watch Details: Case: 316L stainless steel Case Finish: polished, brushed, sandblasted Case Color: silver, black, rose gold, gold Case Size: 34MM & 40MM Thickness: 7MM Dial Design: customized as your request

Dial Color: white, black, blue, pink... as your request Movement: Swiss movt or Japan movt as your request Strap: top (Italian) genuine leather interchangeable Strap Size: 14MM & 20MM width Strap Color: black, brown, grey, blue....as your request Glass: (dome) mineral glass or sapphire glass as your request Water Resistant: 3ATM