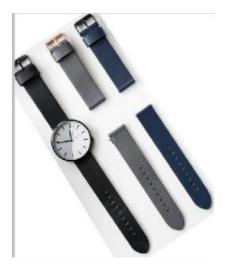

Style 1 # Watch Details: Case: 316L stainless steel Case Finish: polished, brushed, sandblasted Case Color: silver, black, rose gold, gold Case Size: 40MM Thickness: 8MM Dial Design: Customized as your request Dial Color: white, black, blue, pink... as your request Movement: Swiss movt or Japan movt as your request Strap: top (Italian)genuine leather interchangeable Strap Size: 20MM width, 75MM \* 115MM length Strap Color: black, brown, grey, blue....as your request Glass: (dome) mineral glass or sapphire glass as your request Water Resistant: 3ATM or 5ATM Hands: high precious three hands Logo: on dial, strapbackside, crown, buckle, caseback

Style 2 # Watch Details: Case: 316L stainless steel Case Finish: polished, brushed, sandblasted Case Color: silver, black, rose gold, gold Case Size: 38MM & 43MM Thickness: 8MM

Dial Design: customized as your request Dial Color: white, black, blue, pink... as your request Movement: Swiss movt or Japan movt as your request Strap: top (Italian)genuine leather interchangeable Strap Size: 20MM width, 75MM \* 115MM length Strap Color: black, brown, grey, blue....as your request Glass: (dome) mineral glass or sapphire glass as your request Water Resistant: 3ATM or 5ATM Hands: high precious three hands Logo: on dial, strapbackside, crown, buckle, caseback