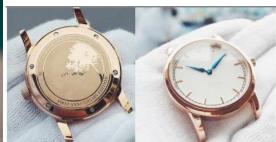

Style 1 # Watch Details: Case: 316L stainless steel Case Finish: polished, brushed, sandblasted Case Color: silver, black, rose gold, gold Case Size: 40MM Thickness: 8MM Dial Design: Customized as your request Dial Color: white, black, blue, pink... as your request Movement: Swiss movt or Japan movt as your request Strap: top (Italian)genuine leather interchangeable Strap Size: 20MM width, 75MM \* 115MM length Strap Color: black, brown, grey, blue....as your request Glass: (dome) mineral glass or sapphire glass as your request Water Resistant: 3ATM or 5ATM Hands: high precious three hands Logo: on dial, strapbackside, crown, buckle, caseback