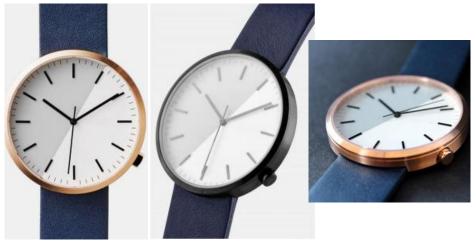

Style 1 # Watch Details: Case: 316L stainless steel Case Finish: polished, brushed, sandblasted Case Color: silver, black, rose gold, gold Case Size: 40MM Thickness: 8MM Dial Design: Customized as your request Dial Color: white, black, blue, pink... as your request Movement: Swiss movt or Japan movt as your request Strap: top (Italian)genuine leather interchangeable Strap Size: 20MM width, 75MM \* 115MM length Strap Color: black, brown, grey, blue....as your request Glass: (dome) mineral glass or sapphire glass as your request Water Resistant: 3ATM or 5ATM Hands: high precious three hands Logo: on dial, strapbackside, crown, buckle, caseback

Style 2 # Watch Details: Case: 316L stainless steel Case Finish: polished, brushed, sandblasted Case Color: silver, black, rose gold, gold Case Size: 38MM & 43MM Thickness: 8MM

Dial Design: customized as your request Dial Color: white, black, blue, pink... as your request Movement: Swiss movt or Japan movt as your request Strap: top (Italian)genuine leather interchangeable Strap Size: 20MM width, 75MM \* 115MM length Strap Color: black, brown, grey, blue....as your request Glass: (dome) mineral glass or sapphire glass as your request Water Resistant: 3ATM or 5ATM Hands: high precious three hands Logo: on dial, strapbackside, crown, buckle, caseback

Style 3 # Watch Details:

Case: 316L stainless steel

Case Finish: polished, brushed, sandblasted

Case Color: silver, black, rose gold, gold

Case Size: 32MM & 36MM & 38MM & 40MM & 41MM Thickness: 7MM-7.5MM

Dial Design: customized as your request Dial Color: white, black, blue, pink... as your request Movement: Swiss movt or Japan movt as your request Strap: top (Italian)genuine leather interchangeable Strap Size: 14,16,18,20MM width, 75MM \* 115MM length Strap Color: black, brown, grey, blue....as your request Glass: (dome) mineral glass or sapphire glass as your request Water Resistant: 3ATM Hands: high precious three hands