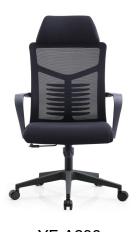

## Mesh Office chair

YF-501BG

YF-B2218

YF-C2218

YF-A613

YF-B613

YF-D613

Different Color Chair

YF-A619

YF-CH802

YF-CH801

YF-CH803

YF-CH807

YF-CH204

YF-CH202

YF-TA067

YF-MA626-3

YF-MA626-52

YF-C236

YF-C258-16

YF-B236

YF-A236

YF-A237

YF-A258

YF-3100A

YF-B236-1

YF-B237

YF-B258