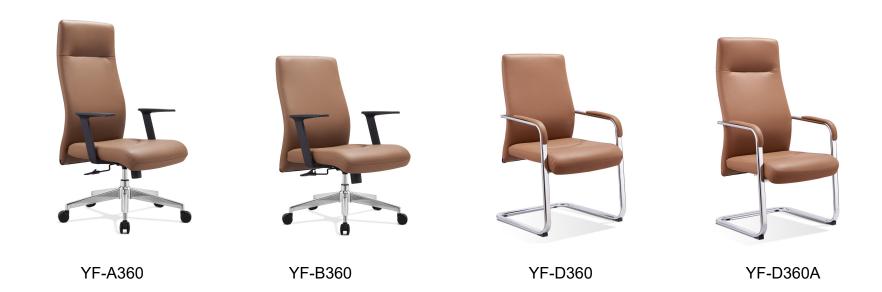

YF-B639

YF-D639

YF-A340 YF-D340

YF-B361

YF-D361

Different Color Chair

YF-A323

YF-D323