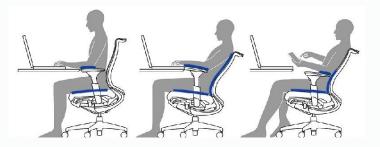

A comfortable office chair, while seemingly insignificant to your ability to work, can actually have a profound ampact on your health and productivity.