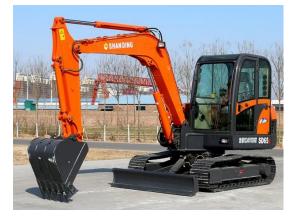

# **EXCAVATOR SD65E**

SD65E small crawler excavator is one of the earliest models studied in our factory. The system is mature and stable, the excavation is powerful and the failure rate is low.