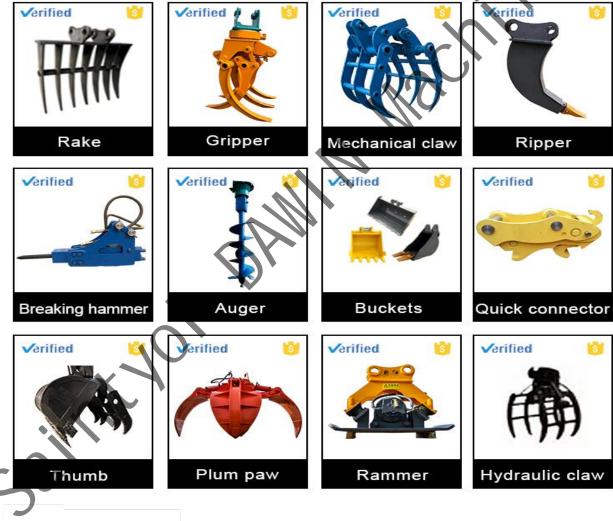

> Can be matched with a variety of front-end furniture, suitable for a variety of different working conditions.l

#### **Accessories supply**