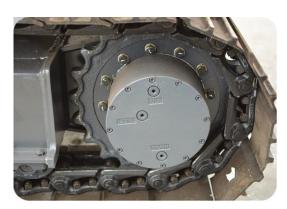

Optimize the reinforced chassis to increase the stability of the

Walking motor, increase I speed torque, lift. High II speed walking speed, greatly improved. Increase productivity.