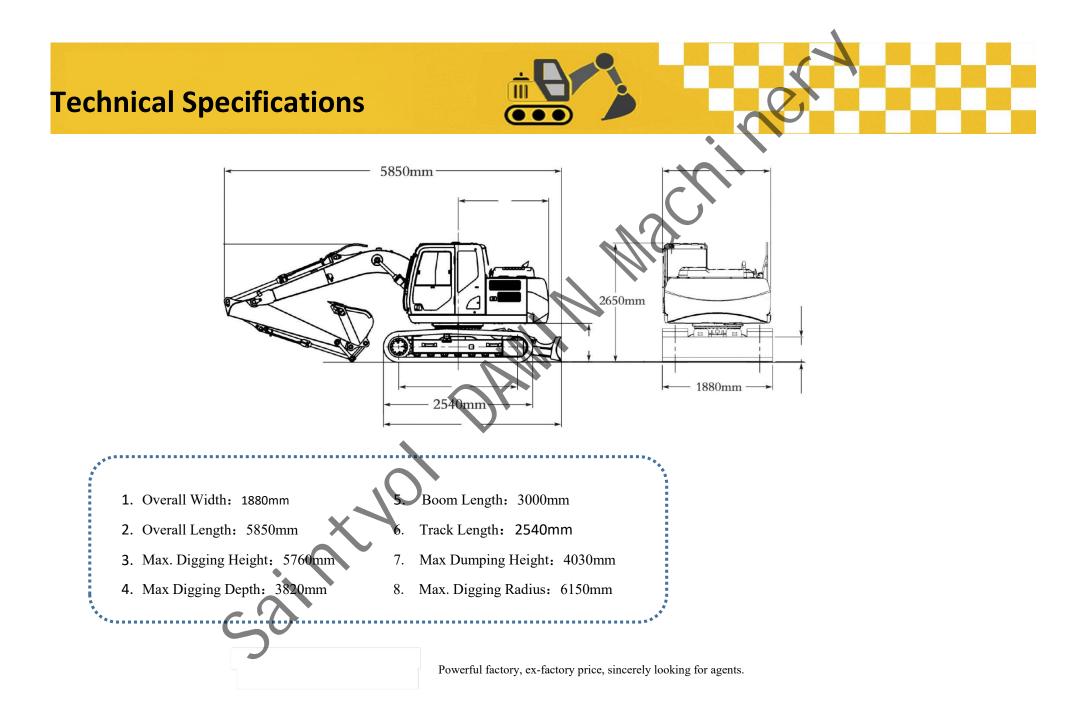

# **Technical Specifications**

| Overall size                                                                                                             |        | Machine parameters       |                    |
|--------------------------------------------------------------------------------------------------------------------------|--------|--------------------------|--------------------|
| Overall size                                                                                                             |        | iviacitine pa            | rameters           |
| Min. Radius of Rear Gyration                                                                                             | 1650mm | Machine Weight           | 5880Kg             |
| Min Ground Clearance                                                                                                     | 350mm  | Bucket Capacity          | 0.28m <sup>3</sup> |
| Platform width                                                                                                           | 1810mm | Rated Power              | 37KW               |
| Engine hood height                                                                                                       | 1750mm | Cylinders                | 4                  |
| Platform Height Above Ground                                                                                             | 830mm  | Hydraulic Pressure       | 24MPa              |
| Transport Length                                                                                                         | 5850mm | Max Grade                | 30°                |
| Arm Length                                                                                                               | 1600mm | Ground Pressuree         | 35kpa              |
| Boom Length                                                                                                              | 3000mm | Max Travel Speed         | 2.5-4.5Km/h        |
| Bucket Width                                                                                                             | 670mm  | Max Traction             | 38KN               |
| Working range                                                                                                            |        | Platform rotation speed  | 8-10rmp            |
| Max. Digging Height                                                                                                      | 5760mm | Max Bucket Digging Force | 37.7KN             |
| Max. Dumping Height                                                                                                      | 4030mm | Max Arm Digging Force    | 28.4KN             |
| Max. Digging Depth                                                                                                       | 3820mm | Machine configure        |                    |
| Max Digging Radius                                                                                                       | 6150mm | Model No                 | SD65E              |
| Min Radius of Rotation                                                                                                   | 2100mm | Engine Model             | Yanmar4TNV494      |
| Max. Lifting Height of Bulldozer                                                                                         | 350mm  | Pump                     | Imported MZFB327   |
| Max. Sinking Depth of Bulldozer                                                                                          | 450mm  | Valve                    | Parker-Korea       |
| As the technology is constantly updated, materials and<br>technical specifications are subject to change without notice. |        | Spray method             | Direct injection   |
|                                                                                                                          |        | Cylinders                | 4                  |
|                                                                                                                          |        | Motors                   | Imported Eaton     |