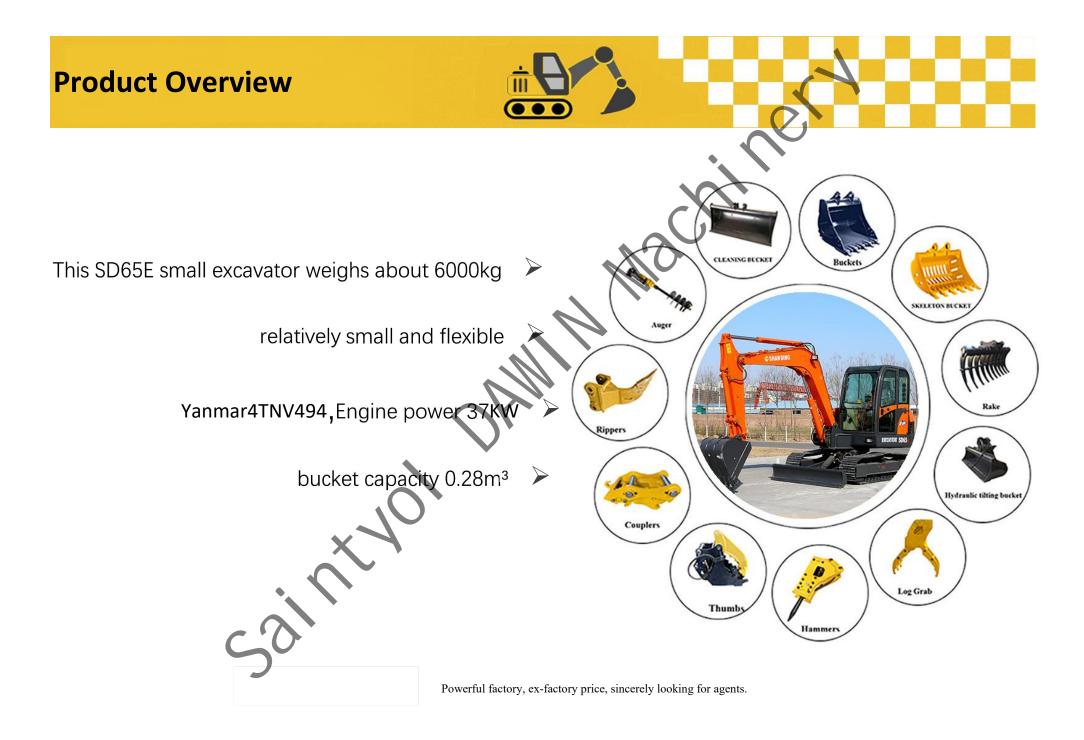

# **Product Overview**

ISO (E

> Can be matched with a variety of front-end furniture, suitable for a variety of different working conditions.l

#### **Accessories supply**