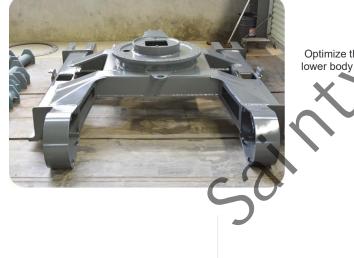

Optimize the reinforced chassis to increase the stability of the

Walking motor, increase I speed torque, lift. High II speed walking speed, greatly improved. Increase productivity.