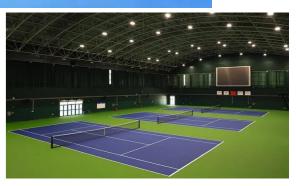

| 3.5                       | 4.5     | 6.0     | 8.0     |
| dimension(m)                   | 20*1.8                    | 20*1.8  | 15*1.8  | 15*1.8  |
| wear Layer(mm)                 | 0.2                       | 0.2     | 0.25    | 0.3     |
| weight per square meter(Kg/m²) | 2.3                       | 2.65    | 3.5     | 5.0     |
| product ID                     | TLLZ005                   | TLLZ006 | TLLZ007 | TLLZ008 |
| colour                         | green / blue / grey / red |         |         |         |

Elastic cushioning foam layer makes feet feel comfortable, cushioning and vibration absorption effect is good, and safety protection is guaranteed .





Standard tennis court: 676m<sup>2</sup> Quantity Required: 19 rolls

### PROJECT CASES



















## PACKAGING & SHIPPING

- (1) composite kraft paper.
- (2)waterproof plastic wrap covered outside.
- (3) bundle with a strong packing strap.
- (4)protected with wooden boards.





\*Can pack the goods as per your requirement.