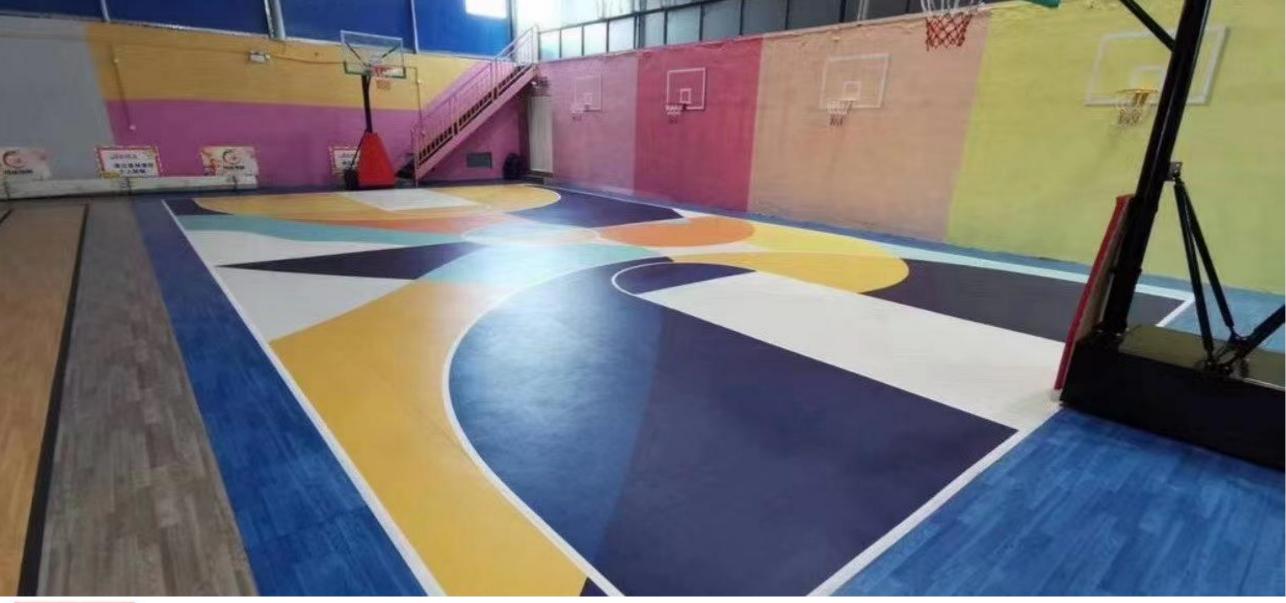

### BASKETBALL

**Wood texture** sports PVC floor is specialy used in basketball professional matchs.

Specially added PVC transparent layer and maple texture printing layer, is a high-end composite process products.

### PROJECT CASES