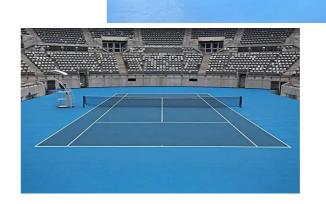

| 3.5                       | 4.5     | 6.0     | 8.0     |
| dimension(m)                   | 20*1.8                    | 20*1.8  | 15*1.8  | 15*1.8  |
| wear Layer(mm)                 | 0.2                       | 0.2     | 0.25    | 0.3     |
| weight per square meter(Kg/m²) | 2.3                       | 2.65    | 3.5     | 5.0     |
| product ID                     | TLLZ005                   | TLLZ006 | TLLZ007 | TLLZ008 |
| colour                         | green / blue / grey / red |         |         |         |

Elastic cushioning foam layer makes feet feel comfortable, cushioning and vibration absorption effect is good, and safety protection is guaranteed .





Standard tennis court: 676m<sup>2</sup> Quantity Required: 19 rolls

### PROJECT CASES



















## PACKAGING & SHIPPING

- (1) composite kraft paper.
- (2)waterproof plastic wrap covered outside.
- (3) bundle with a strong packing strap.
- (4)protected with wooden boards.





\*Can pack the goods as per your requirement.