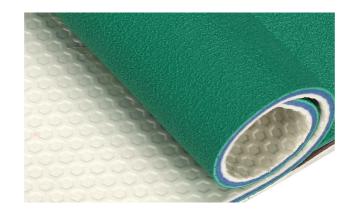

The 1.2mm wear-resisting layer made by 100% pure PVC keeps the service life of the product at more than six years. The middle layer is glass fiber non-woven cloth. High strength and high density foam layer is selected, which has good vibration absorption function, during movement can absorb the impact energy on the surface of the floor, so as to protect the ankle, spine and brain of athletes.