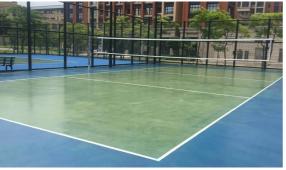

m)                  | 3.5                       | 4.5     | 6.0     | 8.0     |
| dimension(m)                   | 20*1.8                    | 20*1.8  | 15*1.8  | 15*1.8  |
| wear Layer(mm)                 | 0.2                       | 0.2     | 0.25    | 0.3     |
| weight per square meter(Kg/m²) | 2.3                       | 2.65    | 3.5     | 5.0     |
| product ID                     | TLLZ005                   | TLLZ006 | TLLZ007 | TLLZ008 |
| colour                         | green / blue / grey / red |         |         |         |

Elastic cushioning foam layer makes feet feel comfortable, cushioning and vibration absorption effect is good, and safety protection is guaranteed .





Standard tennis court: 676m<sup>2</sup> Quantity Required: 19 rolls

### PROJECT CASES



















## PACKAGING & SHIPPING

- (1) composite kraft paper.
- (2)waterproof plastic wrap covered outside.
- (3) bundle with a strong packing strap.
- (4)protected with wooden boards.





\*Can pack the goods as per your requirement.