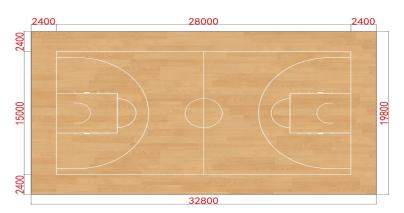

ty of wear-resistant layer PVC. The wear resistance of the product is maintained at the best level.

| PRODUCT PAMETERS               |                       |          |          |  |  |
|--------------------------------|-----------------------|----------|----------|--|--|
| thickness(mm)                  | 4.5 6.0               |          | 8.0      |  |  |
| dimension(m)                   | 20*1.8                | 15*1.8   | 15*1.8   |  |  |
| wear Layer(mm)                 | 0.35                  | 0.5      | 0.5      |  |  |
| weight per square meter(Kg/m²) | 3.1                   | 4.1      | 5.4      |  |  |
| product ID                     | TLMW0012              | TLMW0013 | TLMW0014 |  |  |
| colour                         | green / blue / yellow |          |          |  |  |





Standard basketball court: 649.44m<sup>2</sup>

Quantity Required: 18 rolls

### VOLLEYBALL

### **Gemstone texture** sports PVC floor is specialy used in volleyball professional matchs.

It can also be used in pingpong, badminton, te nnis, gym and other places. It not only has an economical price, but also has excellent stain resistance.



| Gemstone grain product surface is more uniform, can withstand different directions and strength of      |
|---------------------------------------------------------------------------------------------------------|
| wear resistance. 100% pure PVC high quality raw                                                         |
| materials, to ensure the stability of the product                                                       |
| performance.With the