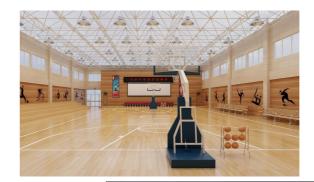

### BASKETBALL

**Wood texture** sports PVC floor is specialy used in basketball professional matchs.

Specially added PVC transparent layer and maple texture printing layer, is a high-end composite process products.

Standard basketball court: 649.44m<sup>2</sup>

Quantity Required: 18 rolls