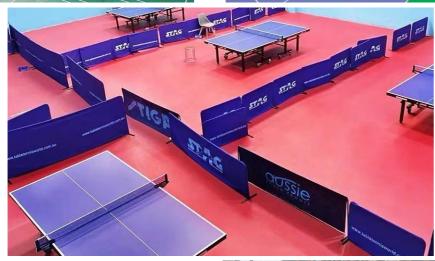

## PING PONG

**Veaving texture** sports PVC floor is specialy used in ping pong professional matchs.

The middle layer of the floor is glass fiber non-woven cloth. Delicate cloth grain surface texture, provide good friction and flexibility for multi-direction bouncing movement, adding wear layer and glass fiber non-woven fabric, make the product more stable.

This product is also widely used in schools, companies, gyms and other public sports facilities construction.

| PRODUCT PAMETERS               |                    |   |   |  |  |
|--------------------------------|--------------------|---|---|--|--|
| thickness(mm)                  | 4.5                | - | - |  |  |
| dimension(m)                   | 20*1.8             | - | - |  |  |
| wear Layer(mm)                 | 0.2                | - | - |  |  |
| weight per square meter(Kg/m²) | 2.9                | - | - |  |  |
| product ID                     | TLBW0015           |   |   |  |  |
| colour                         | green / red / blue |   |   |  |  |