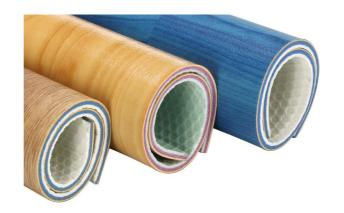

The 1.2mm wear-resisting layer made by 100% pure PVC keeps the service life of the product at more than six years. The middle layer is glass fiber non-woven cloth. High strength and high density foam layer is selected, which has good vibration absorption function, during movement can absorb the impact energy on the surface of the floor, so as to protect the ankle, spine and brain of athletes.

The stable layer of the product adopts glass fiber non-woven fabric, which can effectively prevent the floor from shrinking and prolong the service life of the floor.

The wear-resisting layer adopts 100% pure PVC high quality raw material, which essentially guarantees the stability of the product's performance parameters. We didn't add too much calcium powder to reduce the purity of wear-resistant layer PVC. The wear resistance of the product is maintained at the best level.