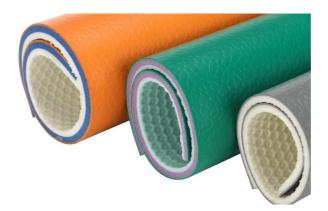

The 1.2mm wear-resisting layer made by 100% pure PVC keeps the service life of the product at more than six years. The middle layer is glass fiber non-woven cloth. High strength and high density foam layer is selected, which has good vibration absorption function, during movement can absorb the impact energy on the surface of the floor, so as to protect the ankle, spine and brain of athletes.

The stable layer of the product adopts glass fiber non-woven fabric, which can effectively prevent the floor from shrinking and prolong the service life of the floor.

The wear-resisting layer adopts 100% pure PVC high quality raw material, which essentially guarantees the stability of the product's performance parameters. We didn't add too much calcium powder to reduce the purity of wear-resistant layer PVC. The wear resistance of the product is maintained at the best level.