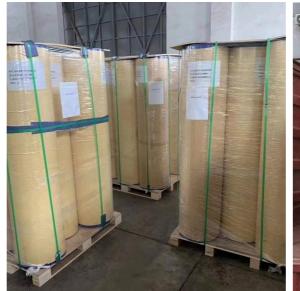

## PACKAGING & SHIPPING

- (1) composite kraft paper.
- (2)waterproof plastic wrap covered outside.
- (3) bundle with a strong packing strap.
- (4)protected with wooden boards.

\*Can pack the goods as per your requirement.