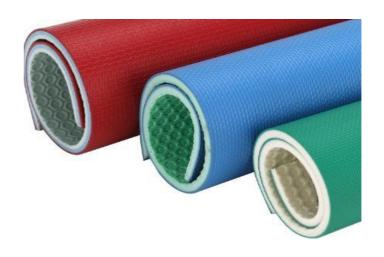

The 1.2mm wear-resisting layer made by 100% pure PVC keeps the service life of the product at more than six years. The middle layer is glass fiber non-woven cloth. High strength and high density foam layer is selected, which has good vibration absorption function, during movement can absorb the impact energy on the surface of the floor, so as to protect the ankle, spine and brain of athletes.

The stable layer of the product adopts glass fiber non-woven fabric, which can effectively prevent the floor from shrinking and prolong the service life of the floor.

The wear-resisting layer adopts 100% pure PVC high quality raw material, which essentially guarantees the stability of the product's performance parameters. We didn't add too much calcium powder to reduce the purity of wear-resistant layer PVC. The wear resistance of the product is maintained at the best level.