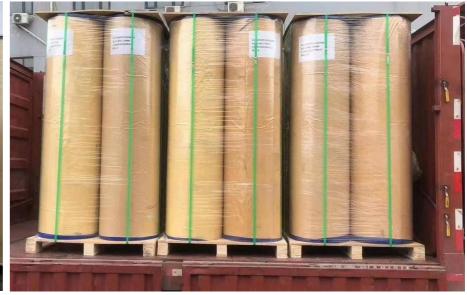

## PACKAGING & SHIPPING

- (1) composite kraft paper.
- (2)waterproof plastic wrap covered outside.
- (3) bundle with a strong packing strap.
- (4)protected with wooden boards.

\*Can pack the goods as per your requirement.