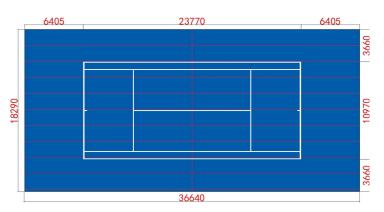

# TENNIS

**Lychee texture** sports PVC floor is specialy used in volleyball professional matchs.

It is a cost-effective product for the mass consumer market, suitable for a variety of sports scenes.

| PRODUCT PAMETERS               |                           |         |         |         |
|--------------------------------|---------------------------|---------|---------|---------|
| thickness(mm)                  | 3.5                       | 4.5     | 6.0     | 8.0     |
| dimension(m)                   | 20*1.8                    | 20*1.8  | 15*1.8  | 15*1.8  |
| wear Layer(mm)                 | 0.2                       | 0.2     | 0.25    | 0.3     |
| weight per square meter(Kg/m²) | 2.3                       | 2.65    | 3.5     | 5.0     |
| product ID                     | TLLZ005                   | TLLZ006 | TLLZ007 | TLLZ008 |
| colour                         | green / blue / grey / red |         |         |         |

Elastic cushioning foam layer makes feet feel comfortable, cushioning and vibration absorption effect is good, and safety protection is guaranteed .

Standard tennis court: 676m<sup>2</sup> Quantity Required: 19 rolls