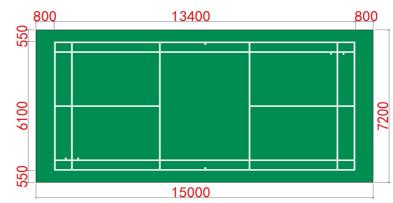

| 20*1.8             | 15*1.8 | 15*1.8    |  |  |
| wear Layer(mm)                 | 0.3                | 0.3    | 0.4       |  |  |
| weight per square meter(Kg/m²) | 3.25 4.1           |        | 4.6       |  |  |
| product ID                     | TLSJS009 TLSJS0010 |        | TLSJS0011 |  |  |
| colour                         | green / red        |        |           |  |  |

The 1.2mm wear-resisting layer made by 100% pure PVC keeps the service life of the product at more than six years. The middle layer is glass fiber non-woven cloth. High strength and high density foam layer is selected, which has good vibration absorption function, during movement can absorb the impact energy on the surface of the floor, so as to protect the ankle, spine and brain of athletes.





Standard badminton court: 108m<sup>2</sup> Quantity Required: 3 rolls

## PING PONG

**Veaving texture** sports PVC floor is specialy used in ping pong professional matchs.

The middle layer of the floor is glass fiber non-woven cloth. Delicate cloth grain surface texture, provide good friction and flexibility for multi-direction bouncing movement, adding wear layer and glass fiber non-woven fabric, make the product more stable.

This product is also widely used in schools, companies, gyms and other public sports facilities construction.

| PRODUCT PAMETERS               |                    |   |   |  |  |
|--------------------------------|--------------------|---|---|--|--|
| thickness(mm)                  | 4.5                | - | - |  |  |
| dimension(m)                   | 20*1.8