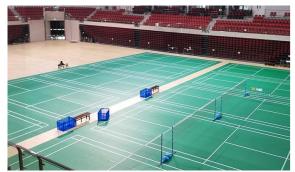

### BADMINTON

#### **Crystal sand texture** sports PVC floor is specialy used in badminton professional matchs.

The surface layer uses sandy grain. It's filled on the surface with disordered and uneven particles. It enhances friction to the floor and prevents slippage.

Standard badminton court: 108m<sup>2</sup> Quantity Required: 3 rolls