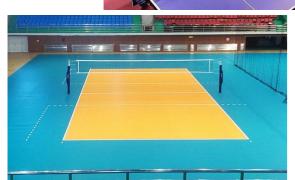

### **Gemstone texture** sports PVC floor is specialy used in volleyball professional matchs.

It can also be used in pingpong, badminton, te nnis, gym and other places. It not only has an economical price, but also has excellent stain resistance.

Standard volleyball court: 766.8m²

Quantity Required: 22 rolls