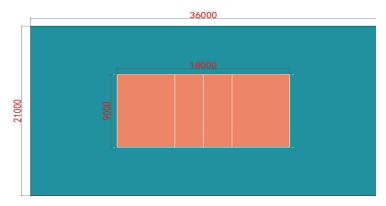

sy cleaning, can disperse the court light point, will not affect the view of the players. |

| PRODUCT PAMETERS               |                      |         |         |         |
|--------------------------------|----------------------|---------|---------|---------|
| thickness(mm)                  | 3.5                  | 4.5     | 6.0     | 8.0     |
| dimension(m)                   | 20*1.8               | 20*1.8  | 15*1.8  | 15*1.8  |
| wear Layer(mm)                 | 0.2                  | 0.2     | 0.25    | 0.3     |
| weight per square meter(Kg/m²) | 2.3                  | 2.65    | 3.5     | 5.0     |
| product ID                     | TLBS001              | TLBS002 | TLBS003 | TLBS004 |
| colour                         | grey / orange / blue |         |         |         |





Standard volleyball court: 766.8m²

Quantity Required: 22 rolls

# TENNIS

**Lychee texture** sports PVC floor is specialy used in volleyball professional matchs.

It is a cost-effective product for the mass consumer market, suitable for a variety of sports scenes.



| PRODUCT PAMETERS               |                           |         |         |         |
|--------------------------------|---------------------------|---------|---------|---------|
| thickness(mm)                  | 3.5                       | 4.5     | 6.0     | 8.0     |
| dimension(m)                   | 20*1.8                    | 20*1.8  | 15*1.8  | 15*1.8  |
| wear Layer(mm)                 | 0.2                       | 0.2     | 0.25    | 0.3     |
| weight per square meter(Kg/m²) | 2.3                       | 2