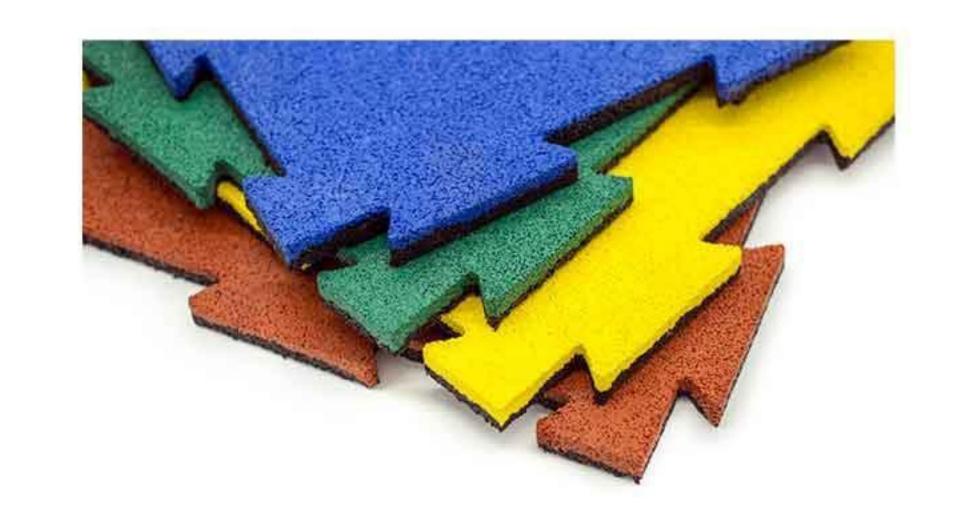

# INTERLOCKING GTM TILES

| Specifications                                                      | Size         |  |
|---------------------------------------------------------------------|--------------|--|
| Length                                                              | 985 mm       |  |
| Width                                                               | 985 mm       |  |
| Thickness                                                           | 9 mm - 20 mm |  |
| Color:Please refer to the color card.Special color also negotiable. |              |  |

#### GTMTILES

The composite floor mat for gym is composed of two layers of materials with different densities. The product overcomes the shortcomings of various hard floors and floor tiles, and enables users to always be in a safe and comfortable physical and psychological state when walking and doing activities. The feet feel comfortable and the body and mind relax. In appearance, it is bright and bright color, soft texture, suitable for dry gym equipment area, combat sports ground, exposition ground and other ground pavement, but also laid in other indoor use.

| Specifications                               | Size         |  |
|----------------------------------------------|--------------|--|
| Length                                       | 500 mm       |  |
| Width                                        | 500 mm       |  |
| Thickness                                    | 6 mm - 20 mm |  |
| Color:Please refer to the color card.Special |              |  |

color also negotiable.