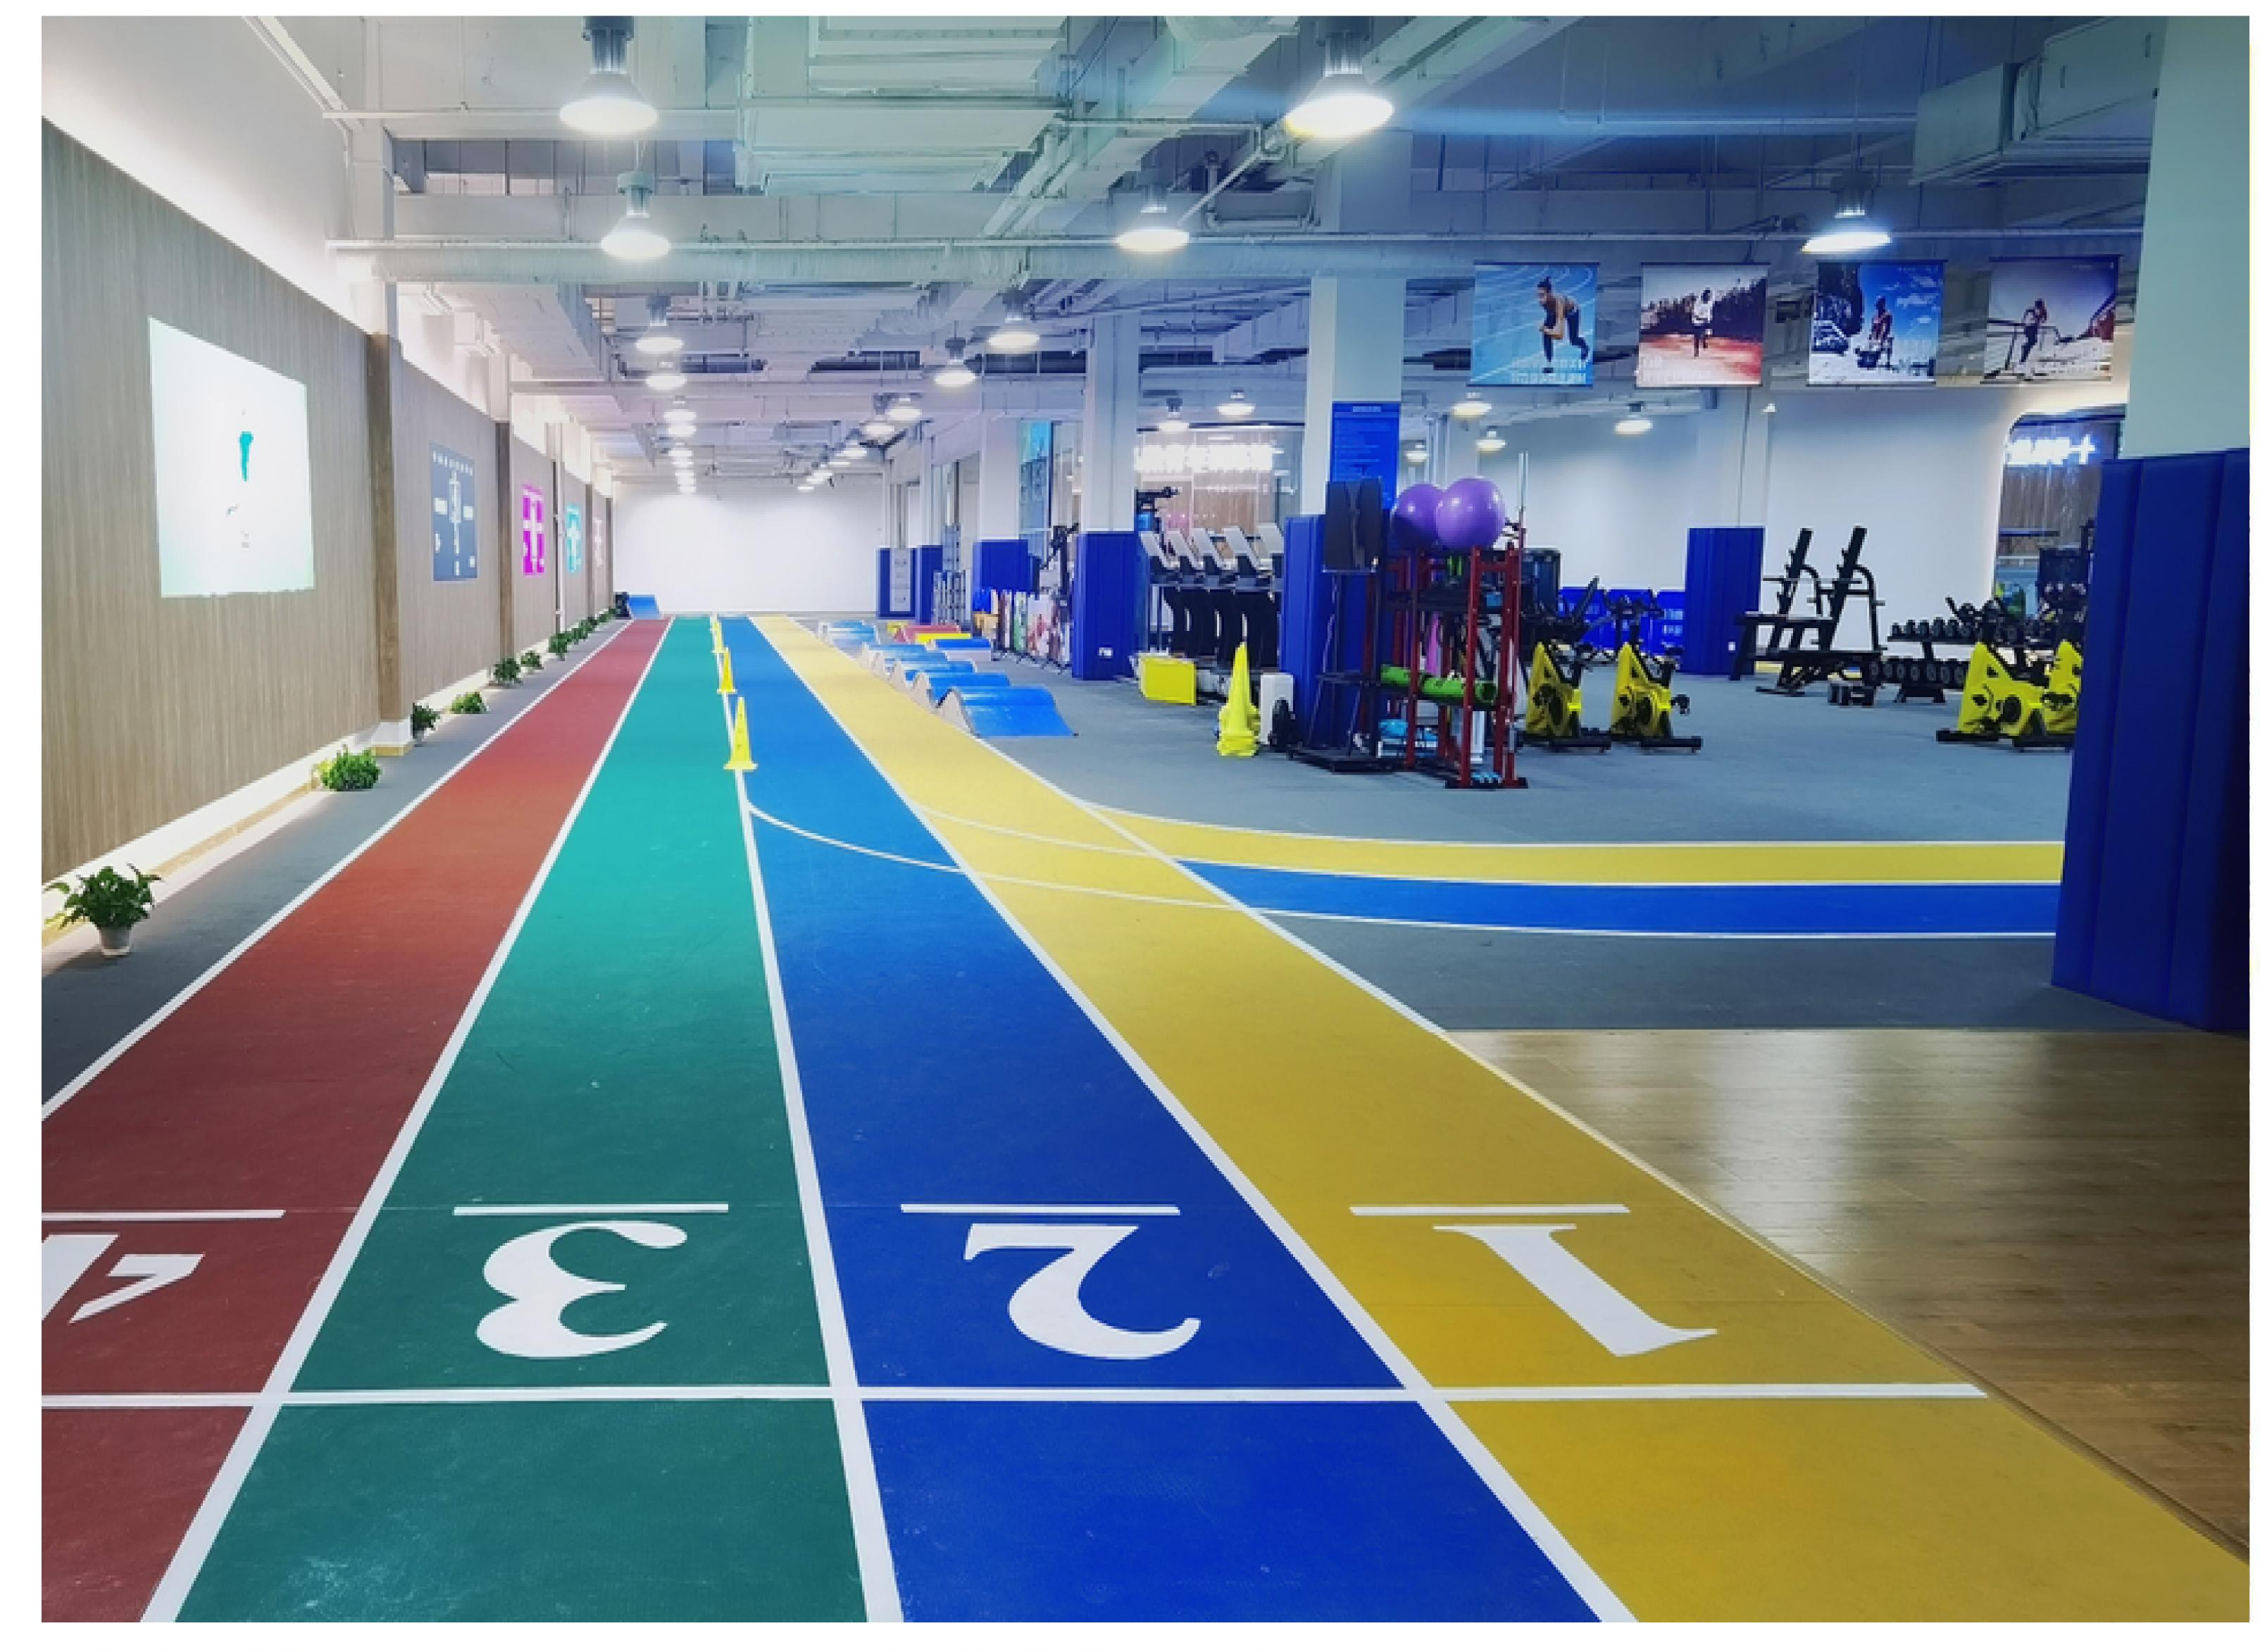

## GYM ROLLS WITH PATTERN

UV printing pattern is beautiful and wear-resisting, sound absorption and shock absorption, anti-slip and weight resistance. According to the actual site planning, all kinds of sports patterns can also be customized design according to demand.