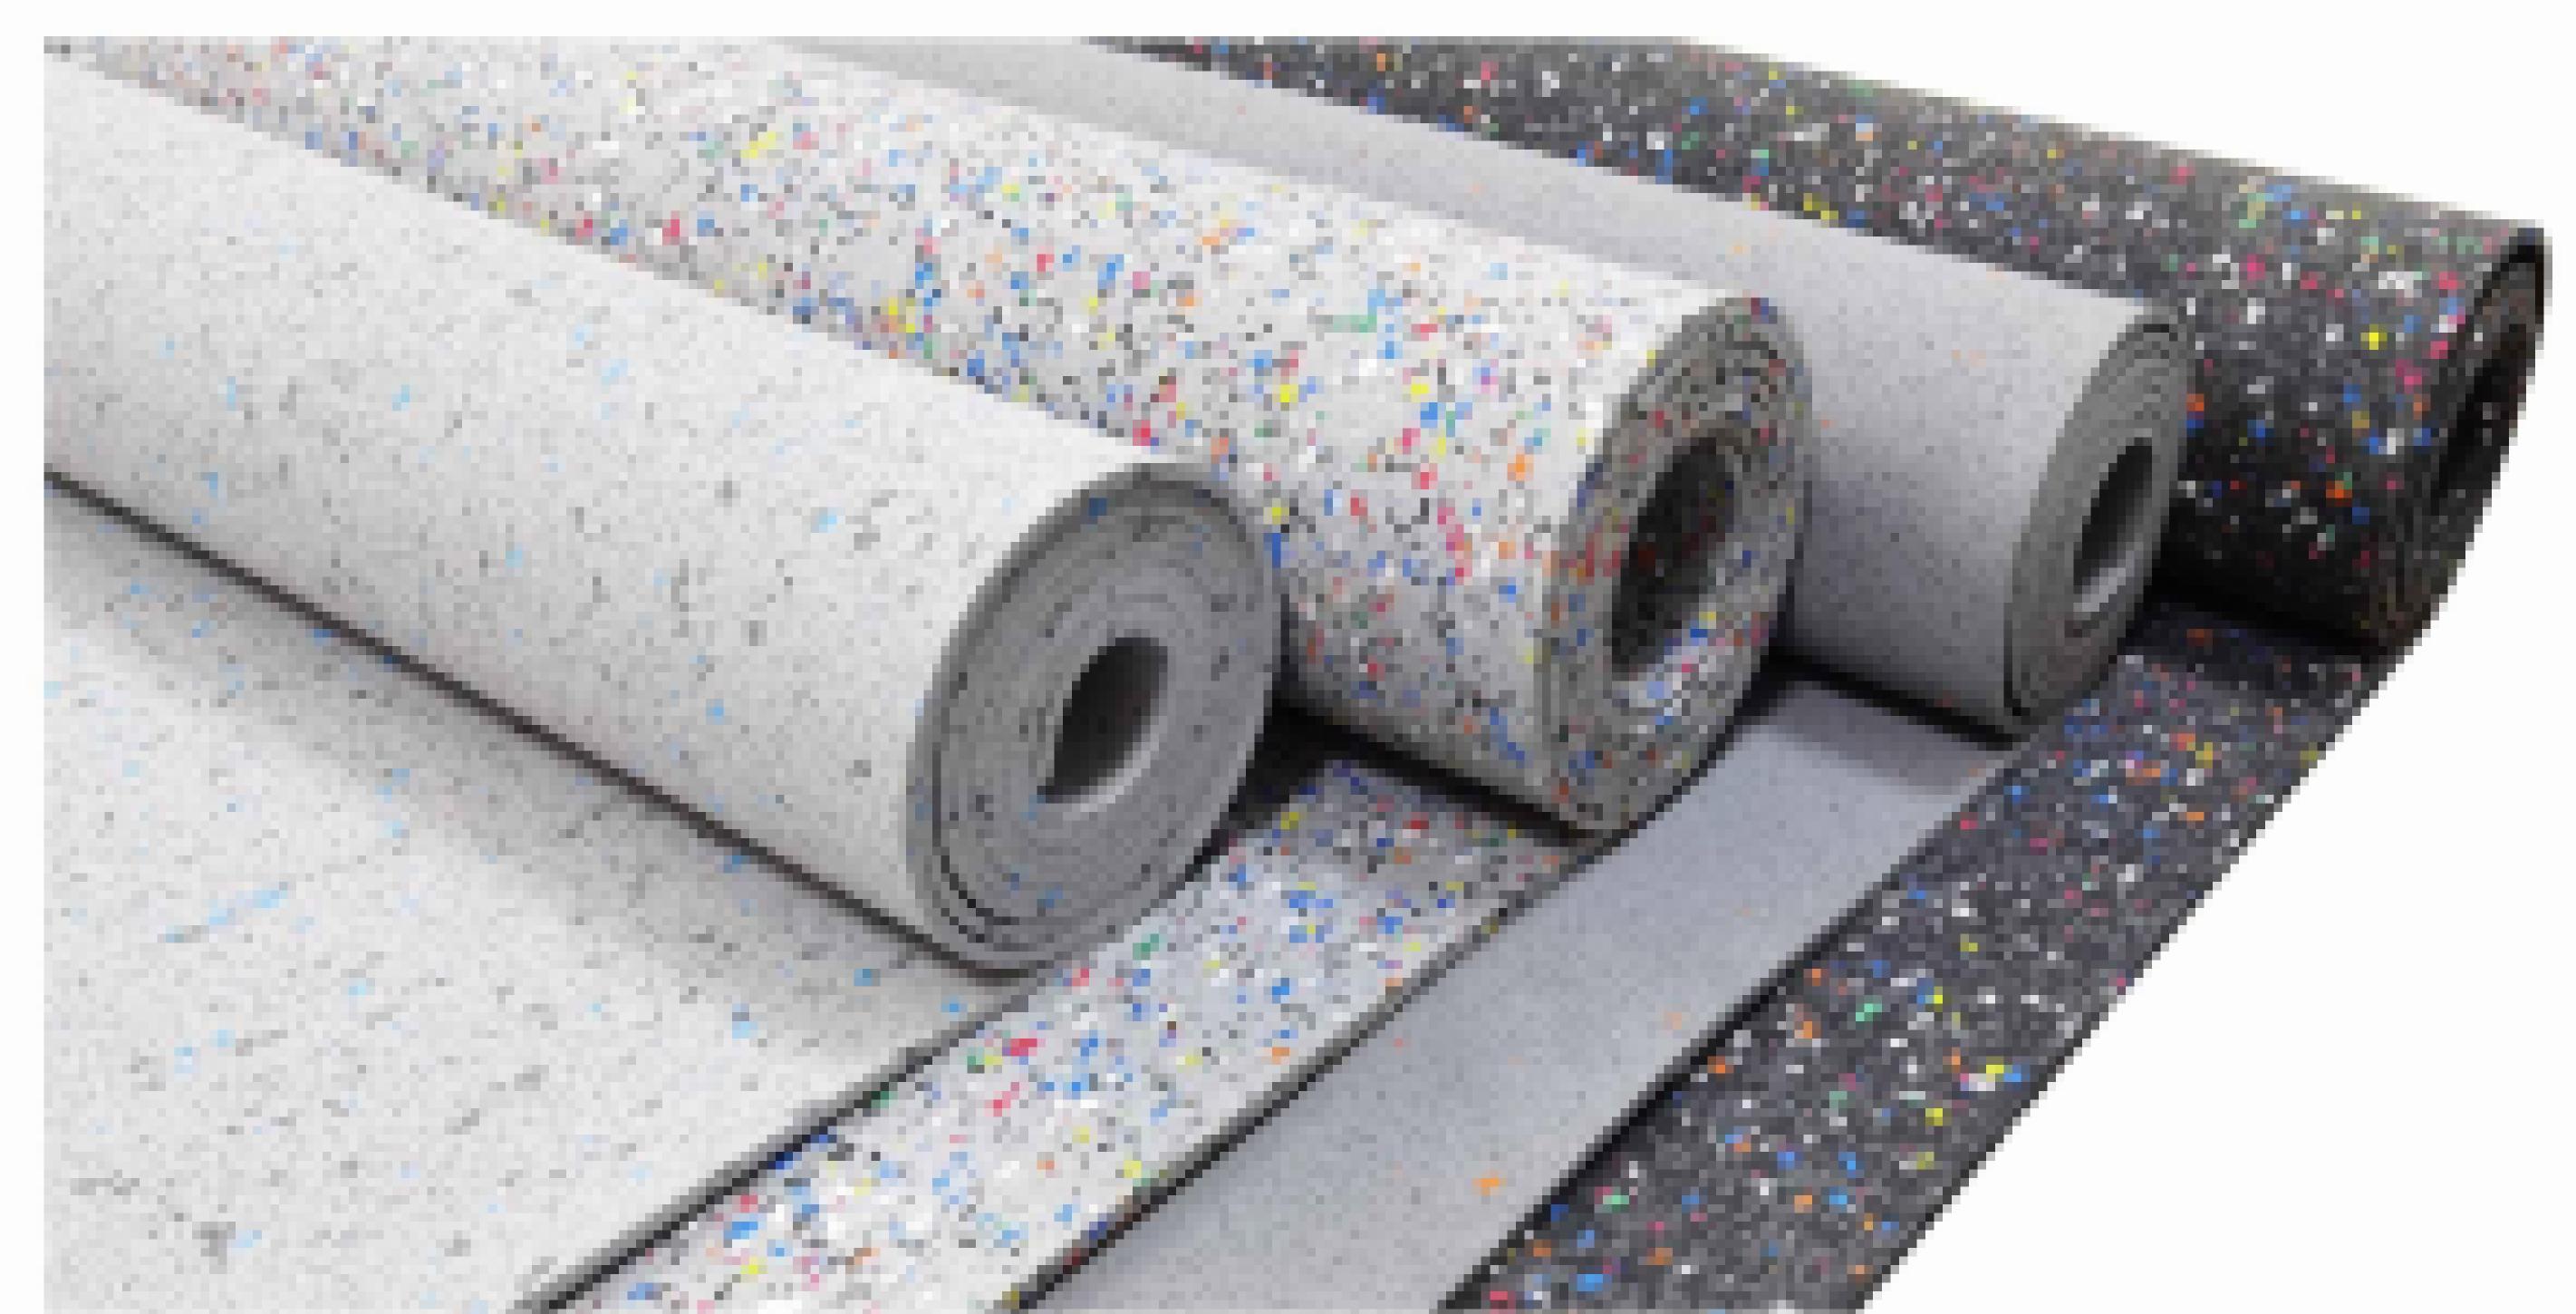

### PREFABRICATED RUBBER ROLLS

The product is 9m in thickness in two layers and the bottom layer is a waffle design which has better elasticity and bounce. The top wear-resisting layer further extends its durability. The multi-purpose surfaces are suitable for all kinds of training courts. The product

are suitable for all kinds of training courts. The product does not contain any poisonous heavy metal or chemical staff and it is up to the environmental protection standard published by the state.

| Specifications                                                      | Size            |
|---------------------------------------------------------------------|-----------------|
| Length                                                              | 1 -19.5 meter   |
| Width                                                               | 1.22-1.27 meter |
| Thickness                                                           | 9 mm - 13 mm    |
| Color:Please refer to the color card.Special color also negotiable. |                 |