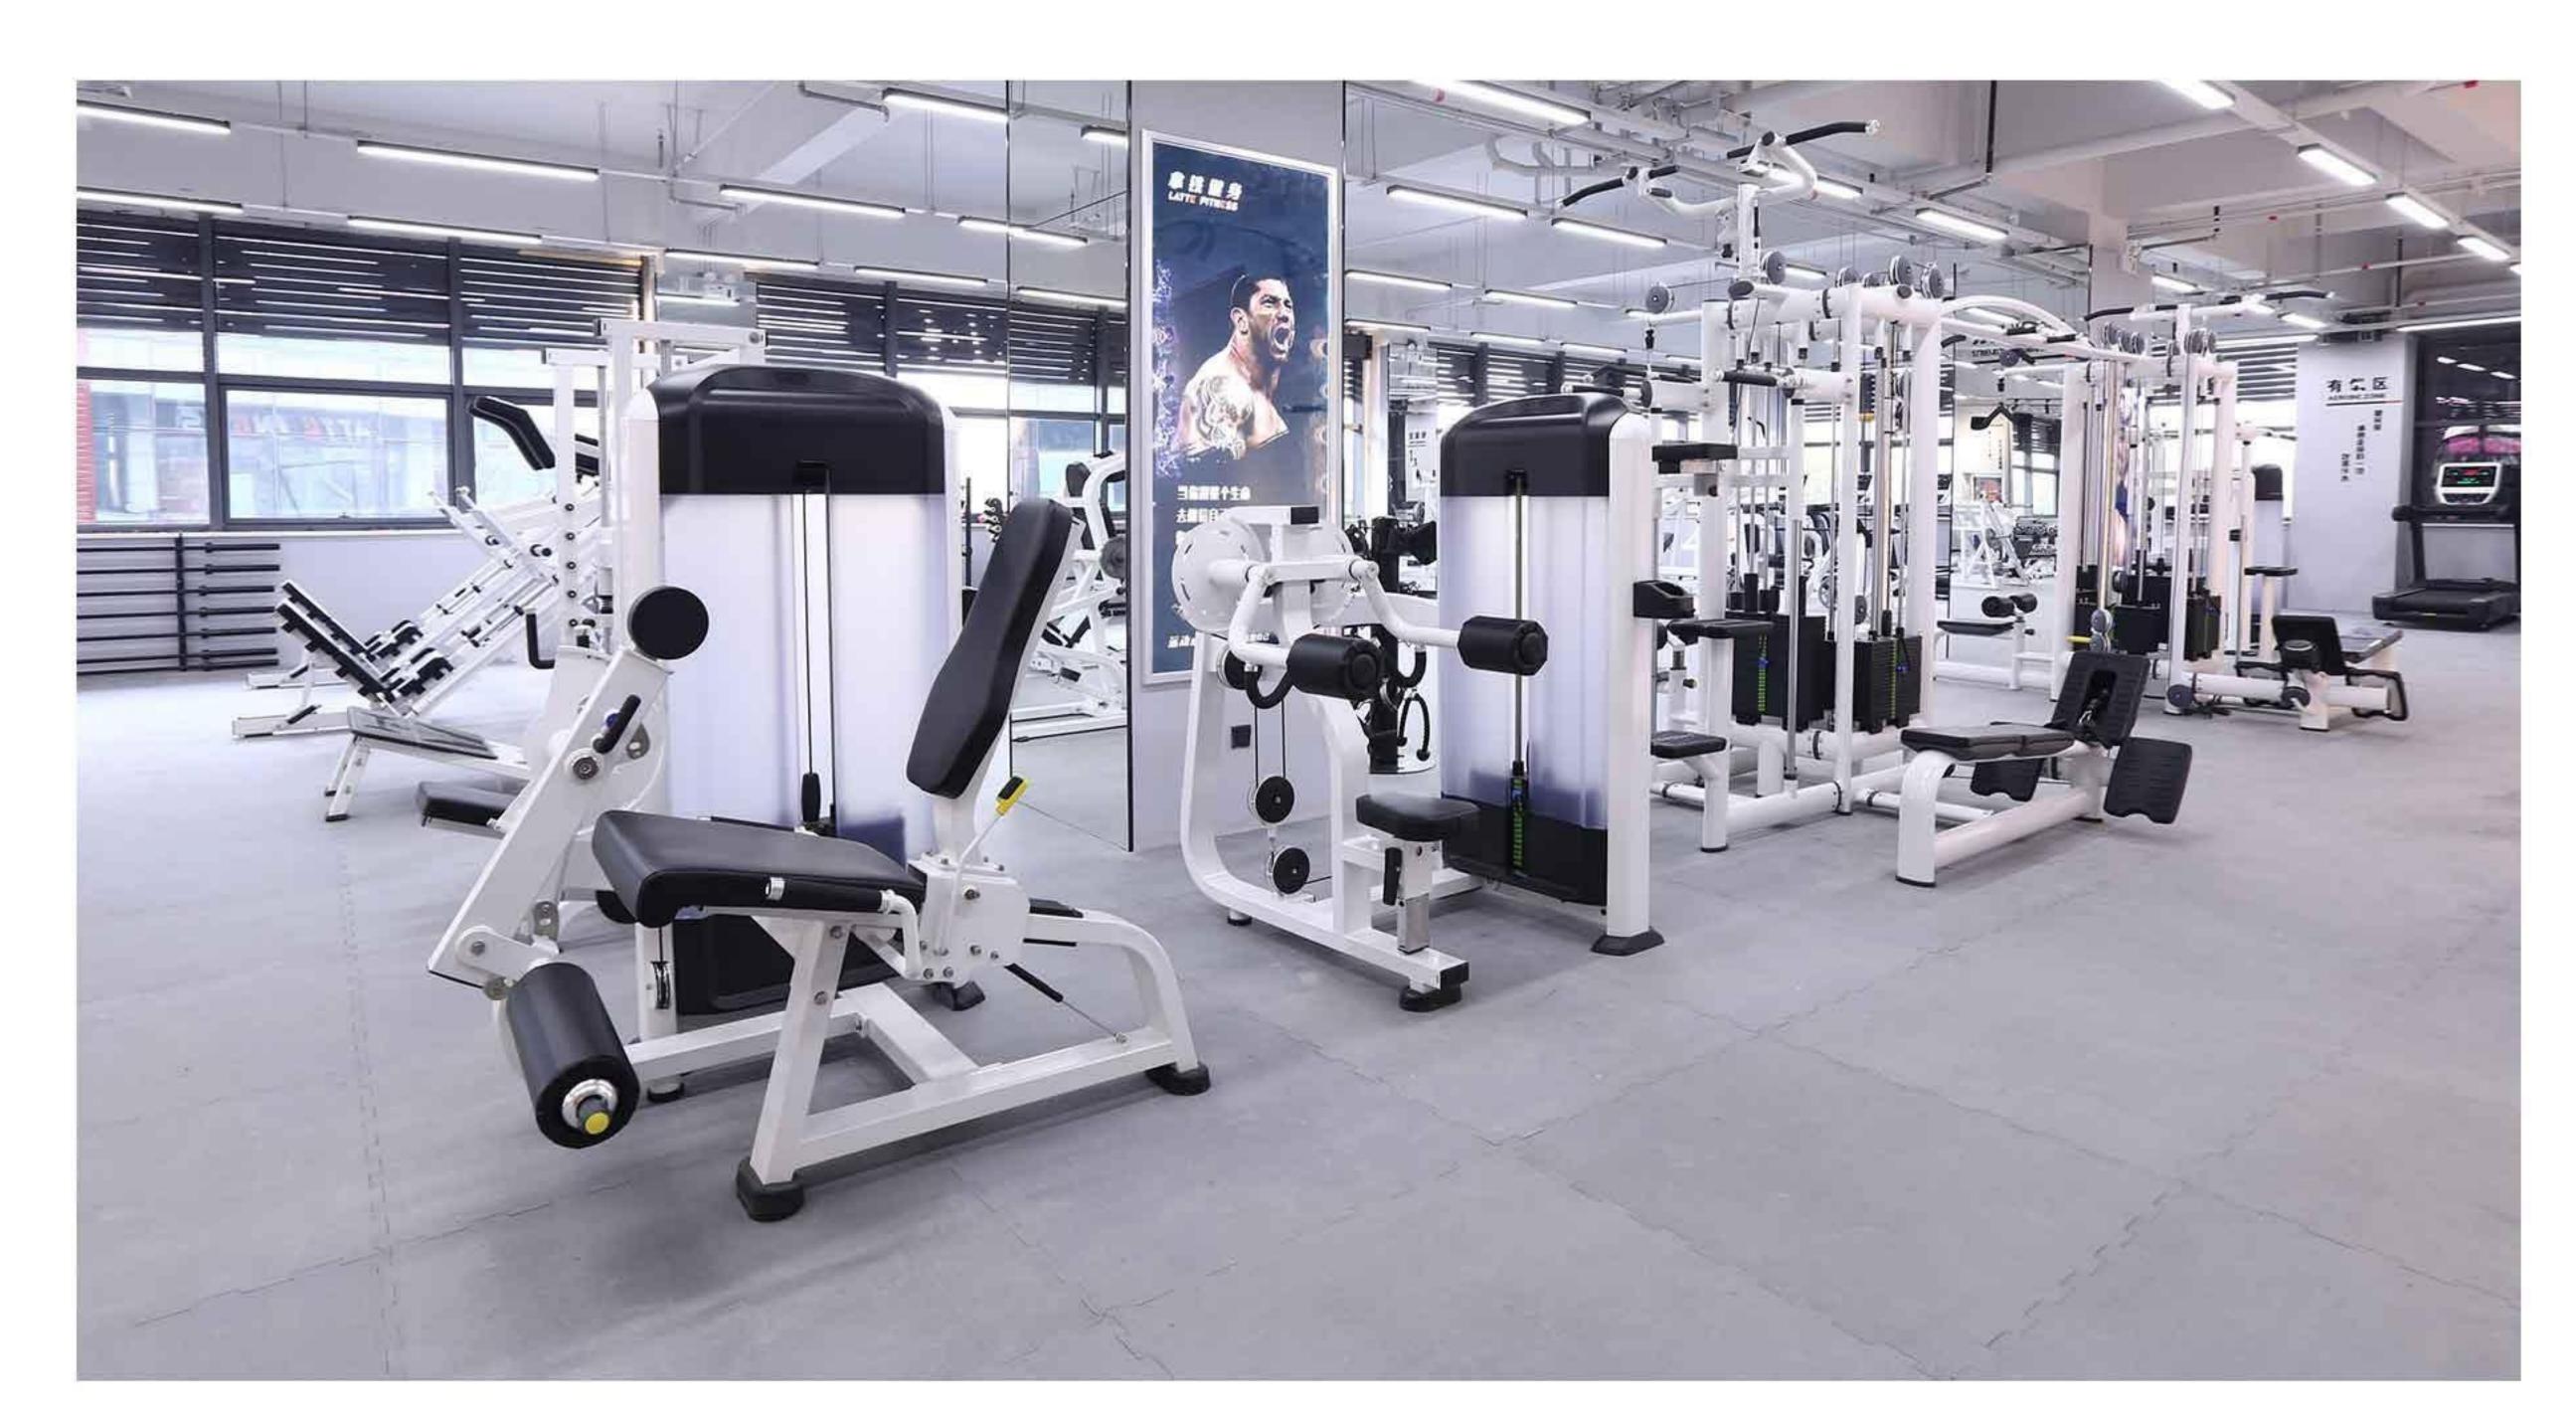

# GYMFLOORING

#### GTMTILES

The composite floor mat for gym is composed of two layers of materials with different densities. The product overcomes the shortcomings of various hard floors and floor tiles, and enables users to always be in a safe and comfortable physical and psychological state when walking and doing activities. The feet feel comfortable and the body and mind relax. In appearance, it is bright and bright color, soft texture, suitable for dry gym equipment area, combat sports ground, exposition ground and other ground pavement, but also laid in other indoor use.