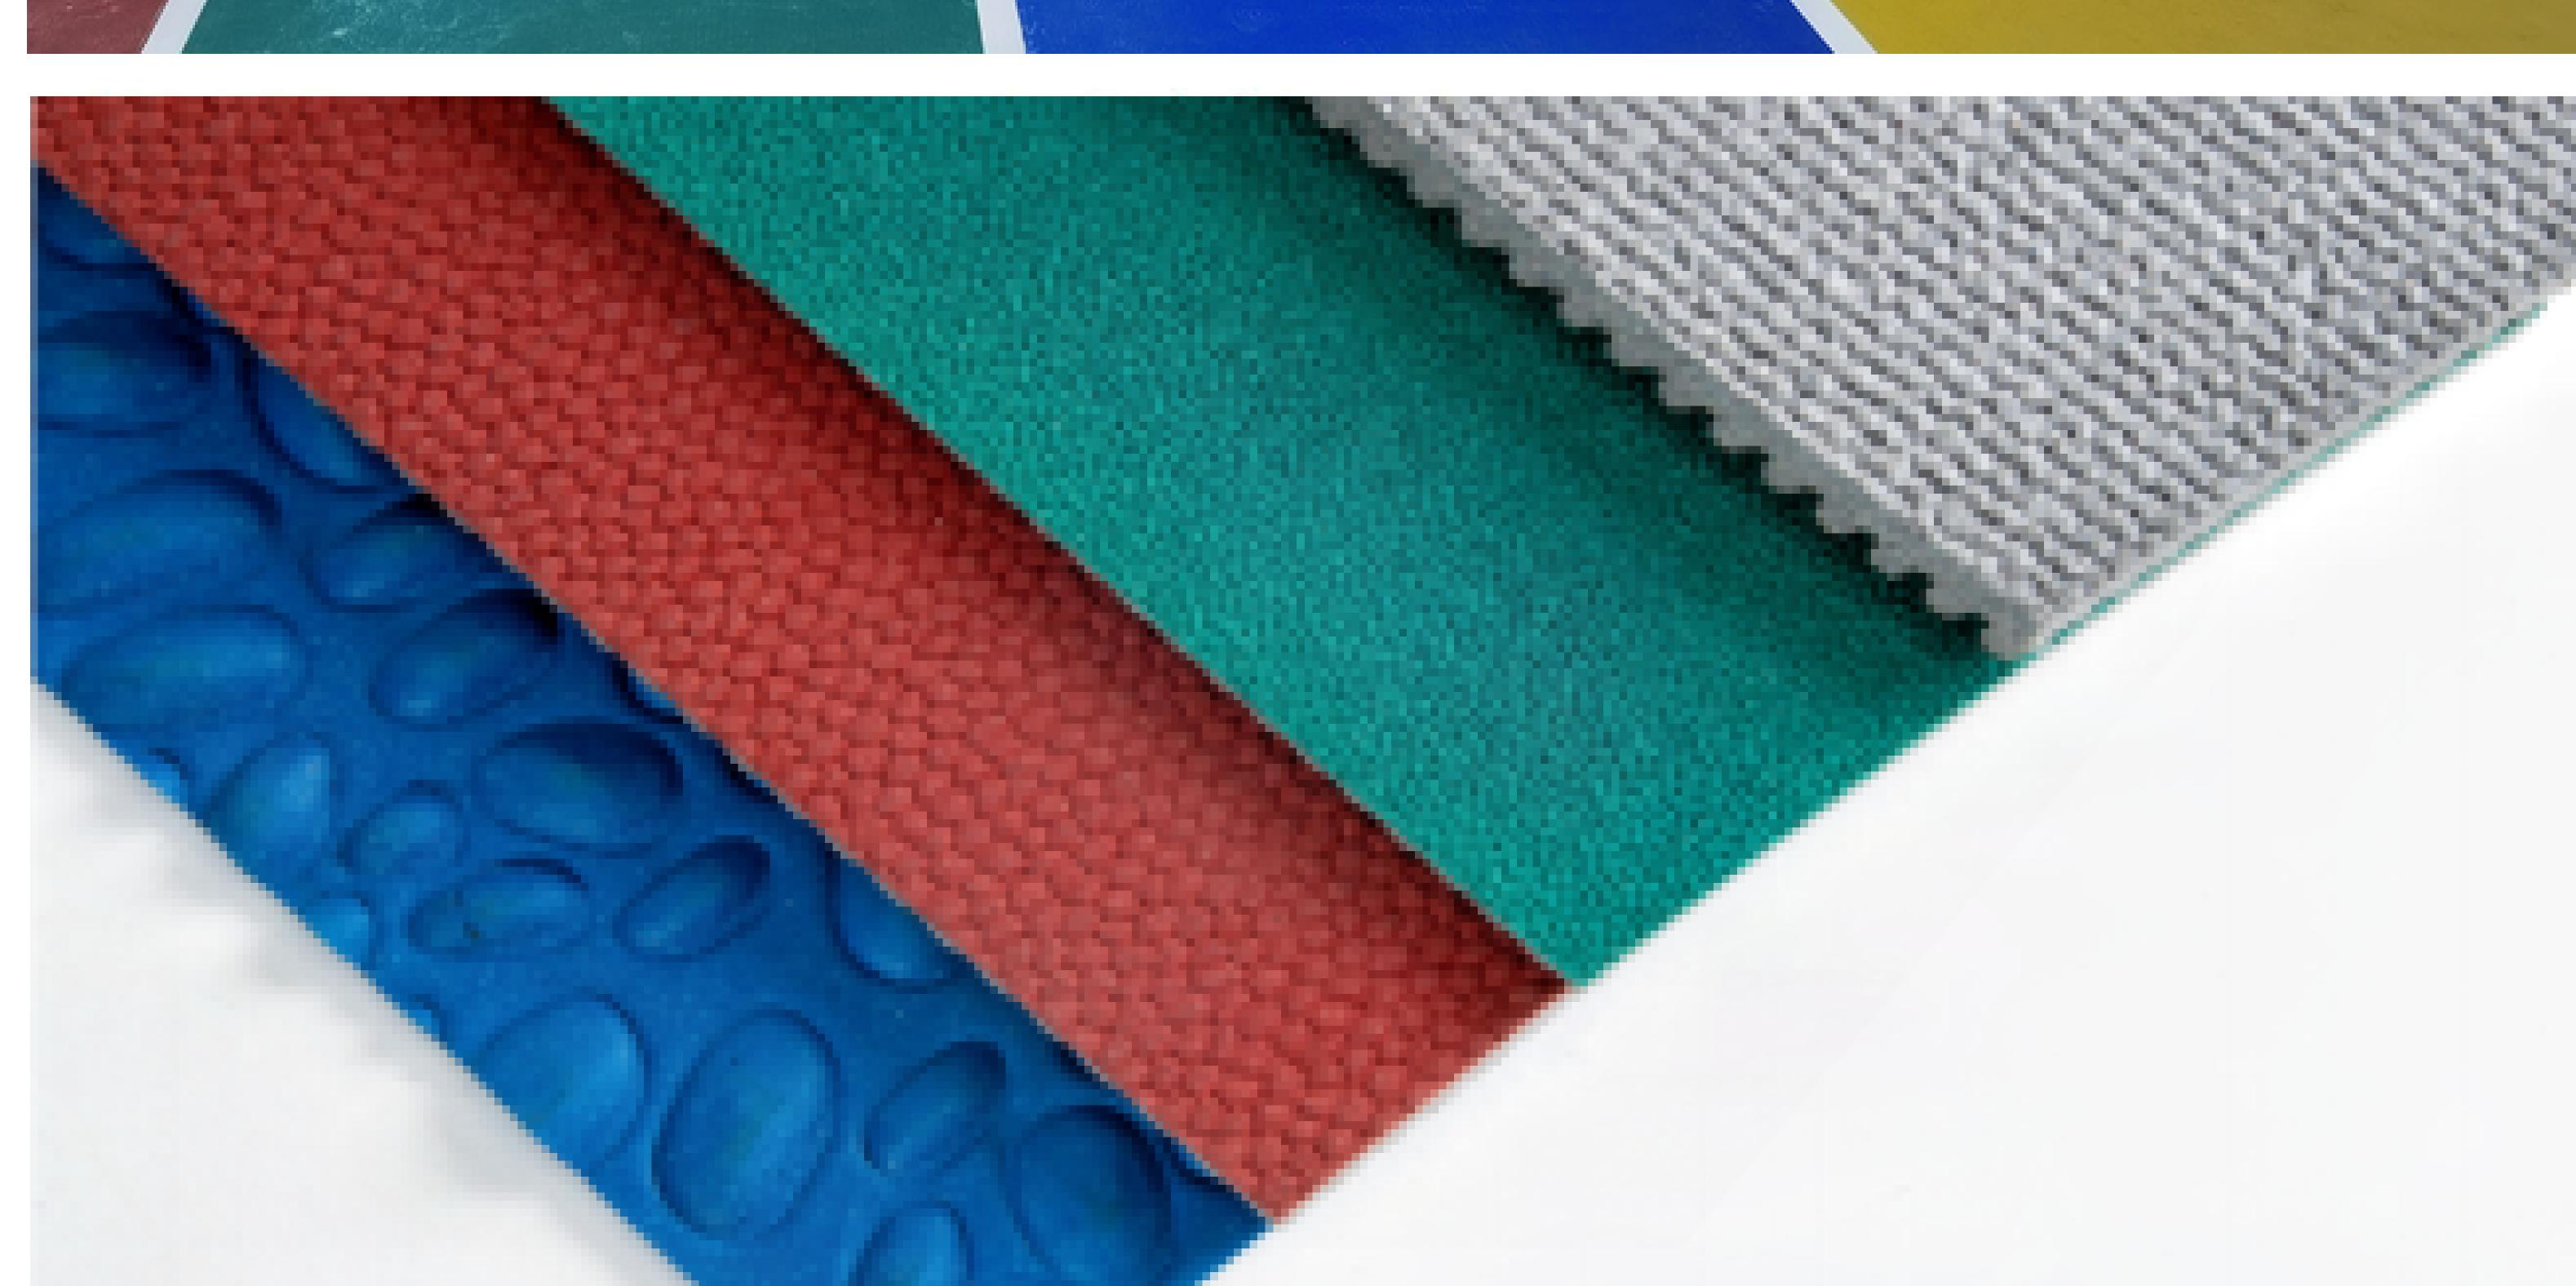

# GYMFLOORING

### PREFABRICATED RUBBER ROLLS







The product is 9m in thickness in two layers and the bottom layer is a waffle design which has better elasticity and bounce. The top wear-resisting layer further extends its durability. The multi-purpose surfaces are suitable for all kinds of training courts. The product

are suitable for all kinds of training courts. The product does not contain any poisonous heavy metal or chemical staff and it is up to the environmental protection standard published by the state.



| Specifications                                                      | Size            |
|---------------------------------------------------------------------|-----------------|
| Length                                                              | 1 -19.5 meter   |
| Width