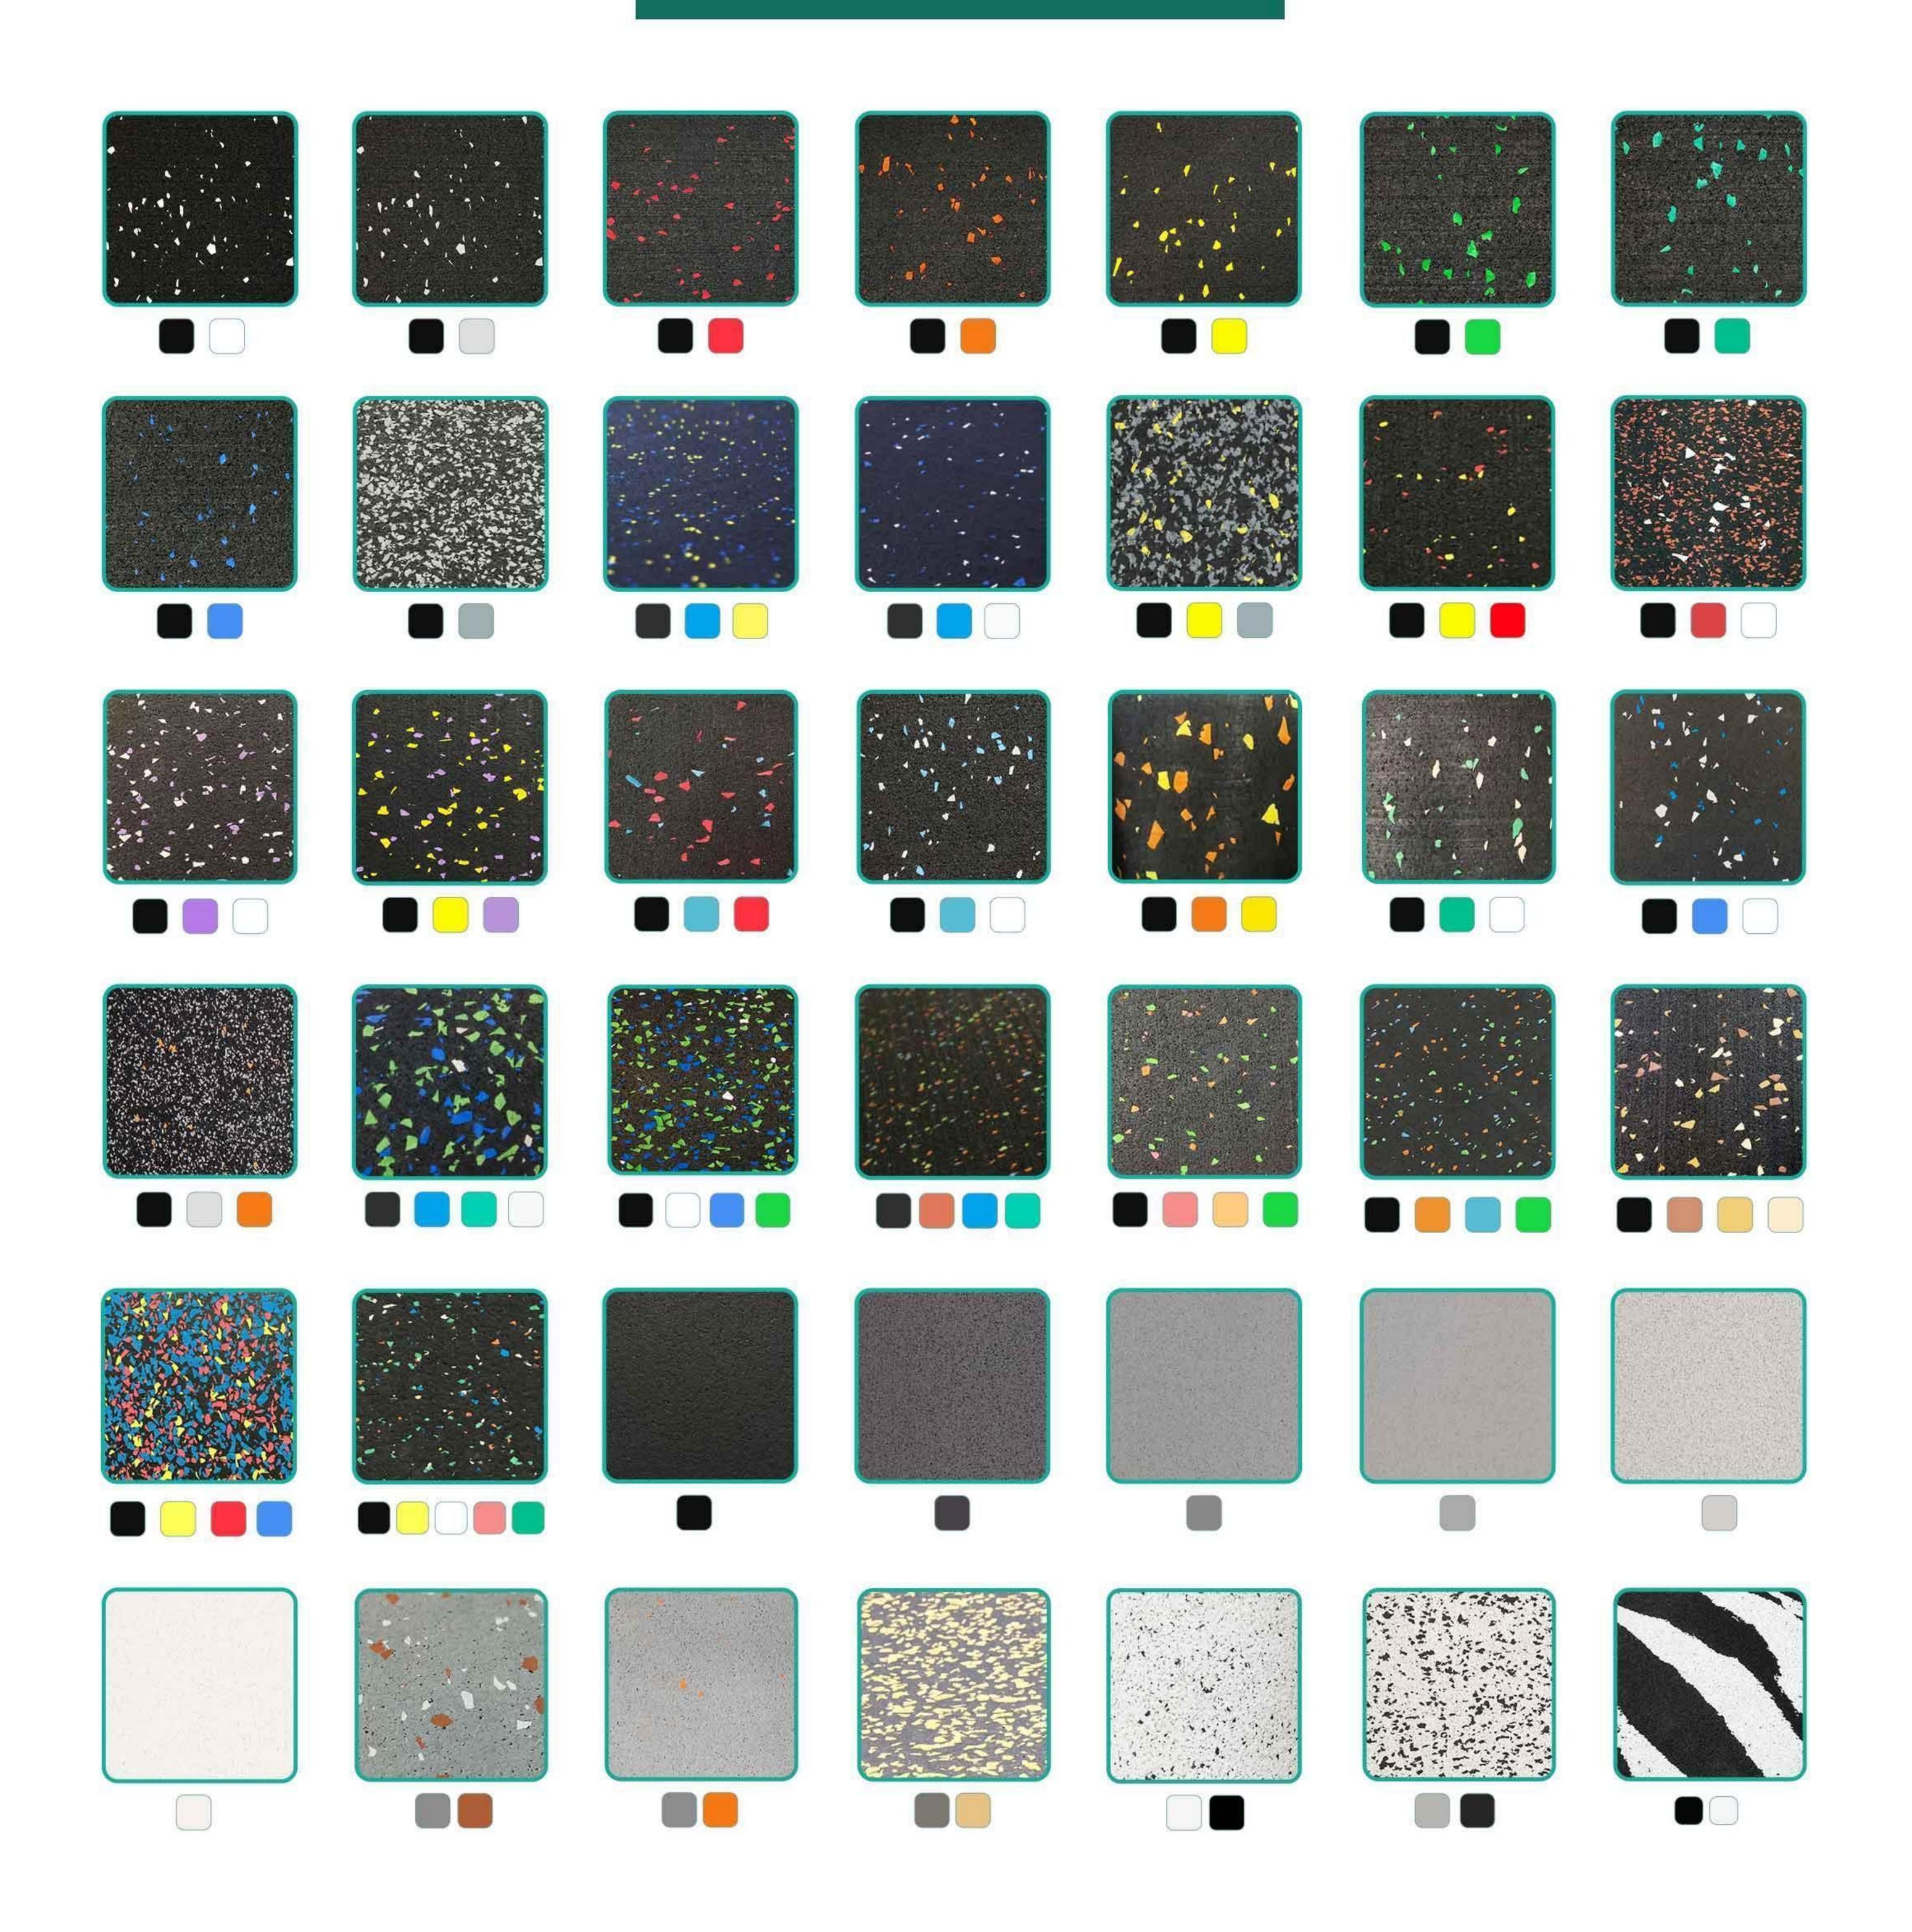

|               |

Color:Please refer to the color card.Special color also negotiable.

## GYM ROLLS WITH PATTERN



UV printing pattern is beautiful and wear-resisting, sound absorption and shock absorption, anti-slip and weight resistance. According to the actual site planning, all kinds of sports patterns can also be customized design according to demand.



| Specifications                               | Size          |  |
|----------------------------------------------|---------------|--|
| Length                                       | 1m - 25 m     |  |
| Width                                        | 10 cm -120 cm |  |
| Thickness                                    | 3 mm - 20 mm  |  |
| Color:Please refer to the color card.Special |               |  |









#### COLOR RANGE









#### TIANJIN NOVOTRACK RUBBER PRODUCTS CO.,LTD.

Tel: +86 15522132293

E-mail:info@novotrack.com.cn | novotrack@tjnovotrack.cn

Website:https://www.novotrack.ltd

Add:No.1-2 Shuigaozhuang Industrial Aera, Xinkou, Xiqing District, Tianjin, China P.C.300380