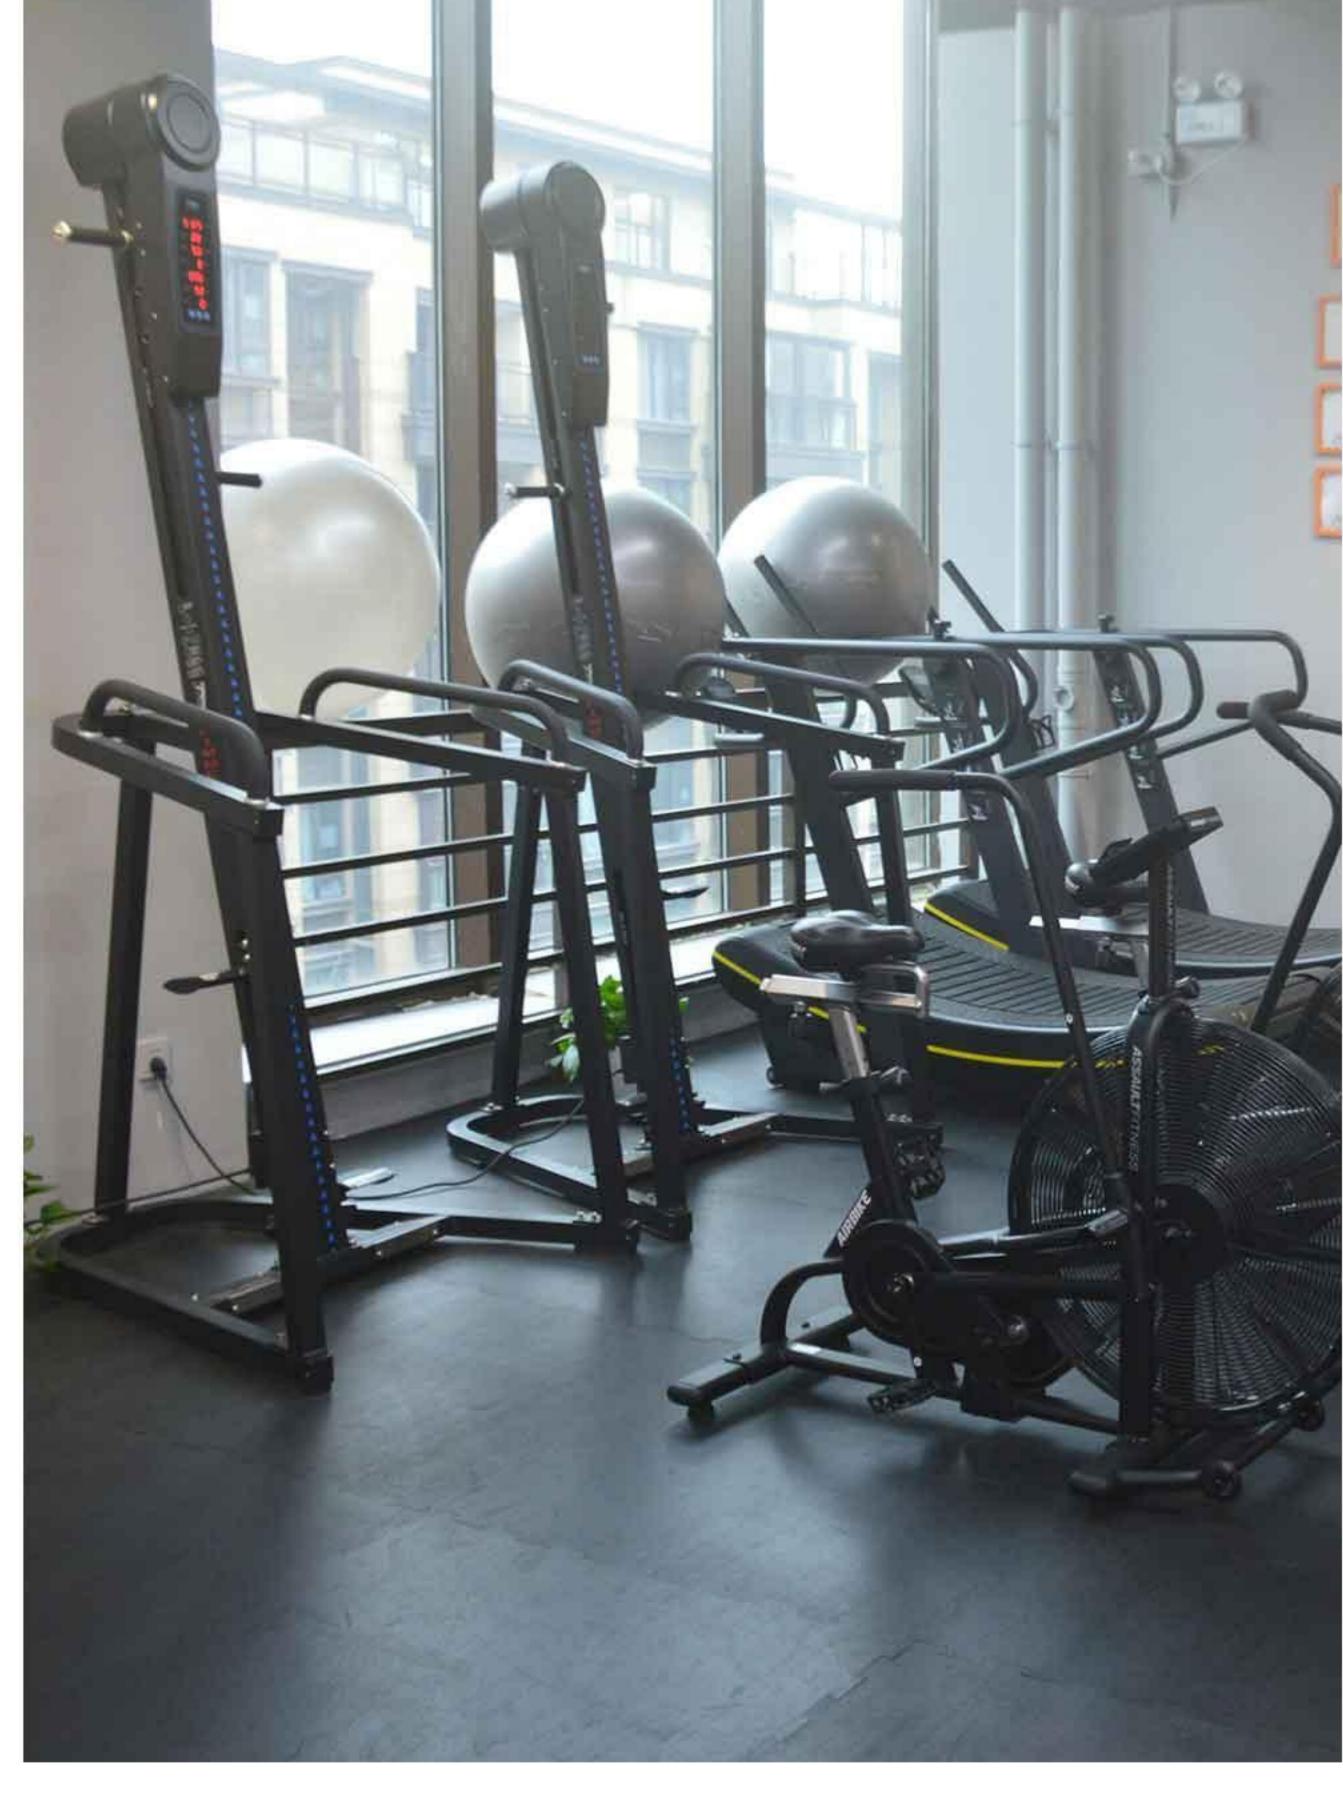

# GYMFLOORING

#### GTMTILES

The composite floor mat for gym is composed of two layers of materials with different densities. The product overcomes the shortcomings of various hard floors and floor tiles, and enables users to always be in a safe and comfortable physical and psychological state when walking and doing activities. The feet feel comfortable and the body and mind relax. In appearance, it is bright and bright color, soft texture, suitable for dry gym equipment area, combat sports ground, exposition ground and other ground pavement, but also laid in other indoor use.