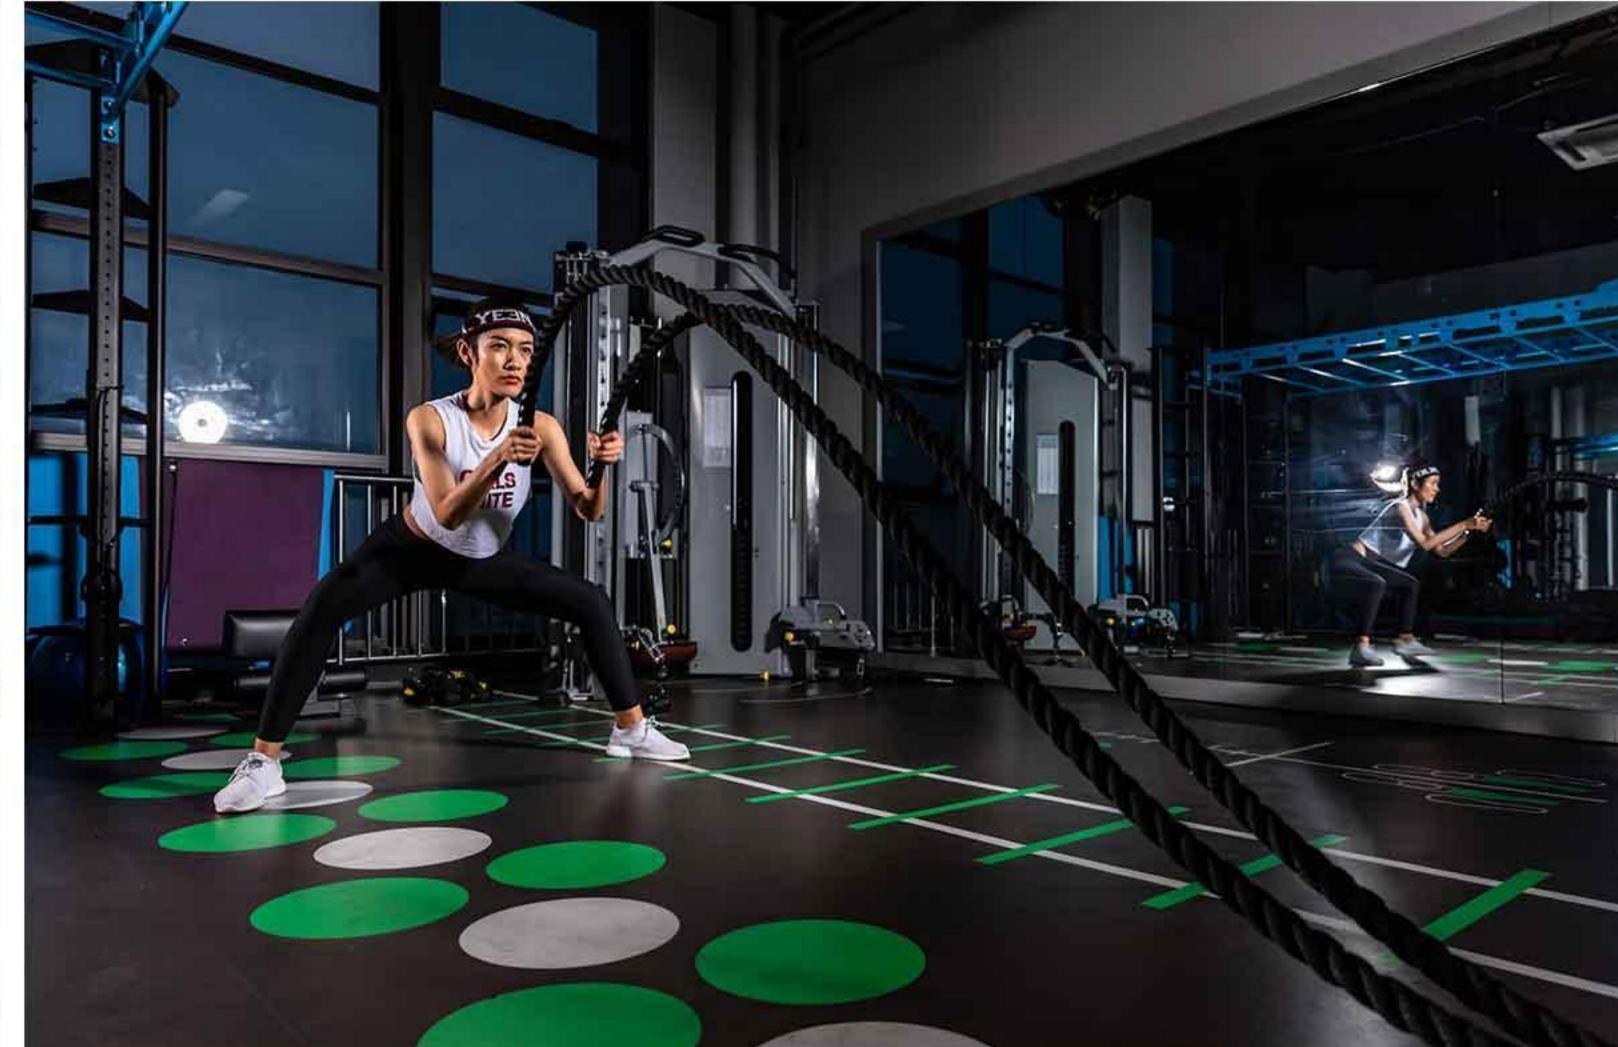

## GYM ROLLS WITH PATTERN

UV printing pattern is beautiful and wear-resisting, sound absorption and shock absorption, anti-slip and weight resistance. According to the actual site planning, all kinds of sports patterns can also be customized design according to demand.