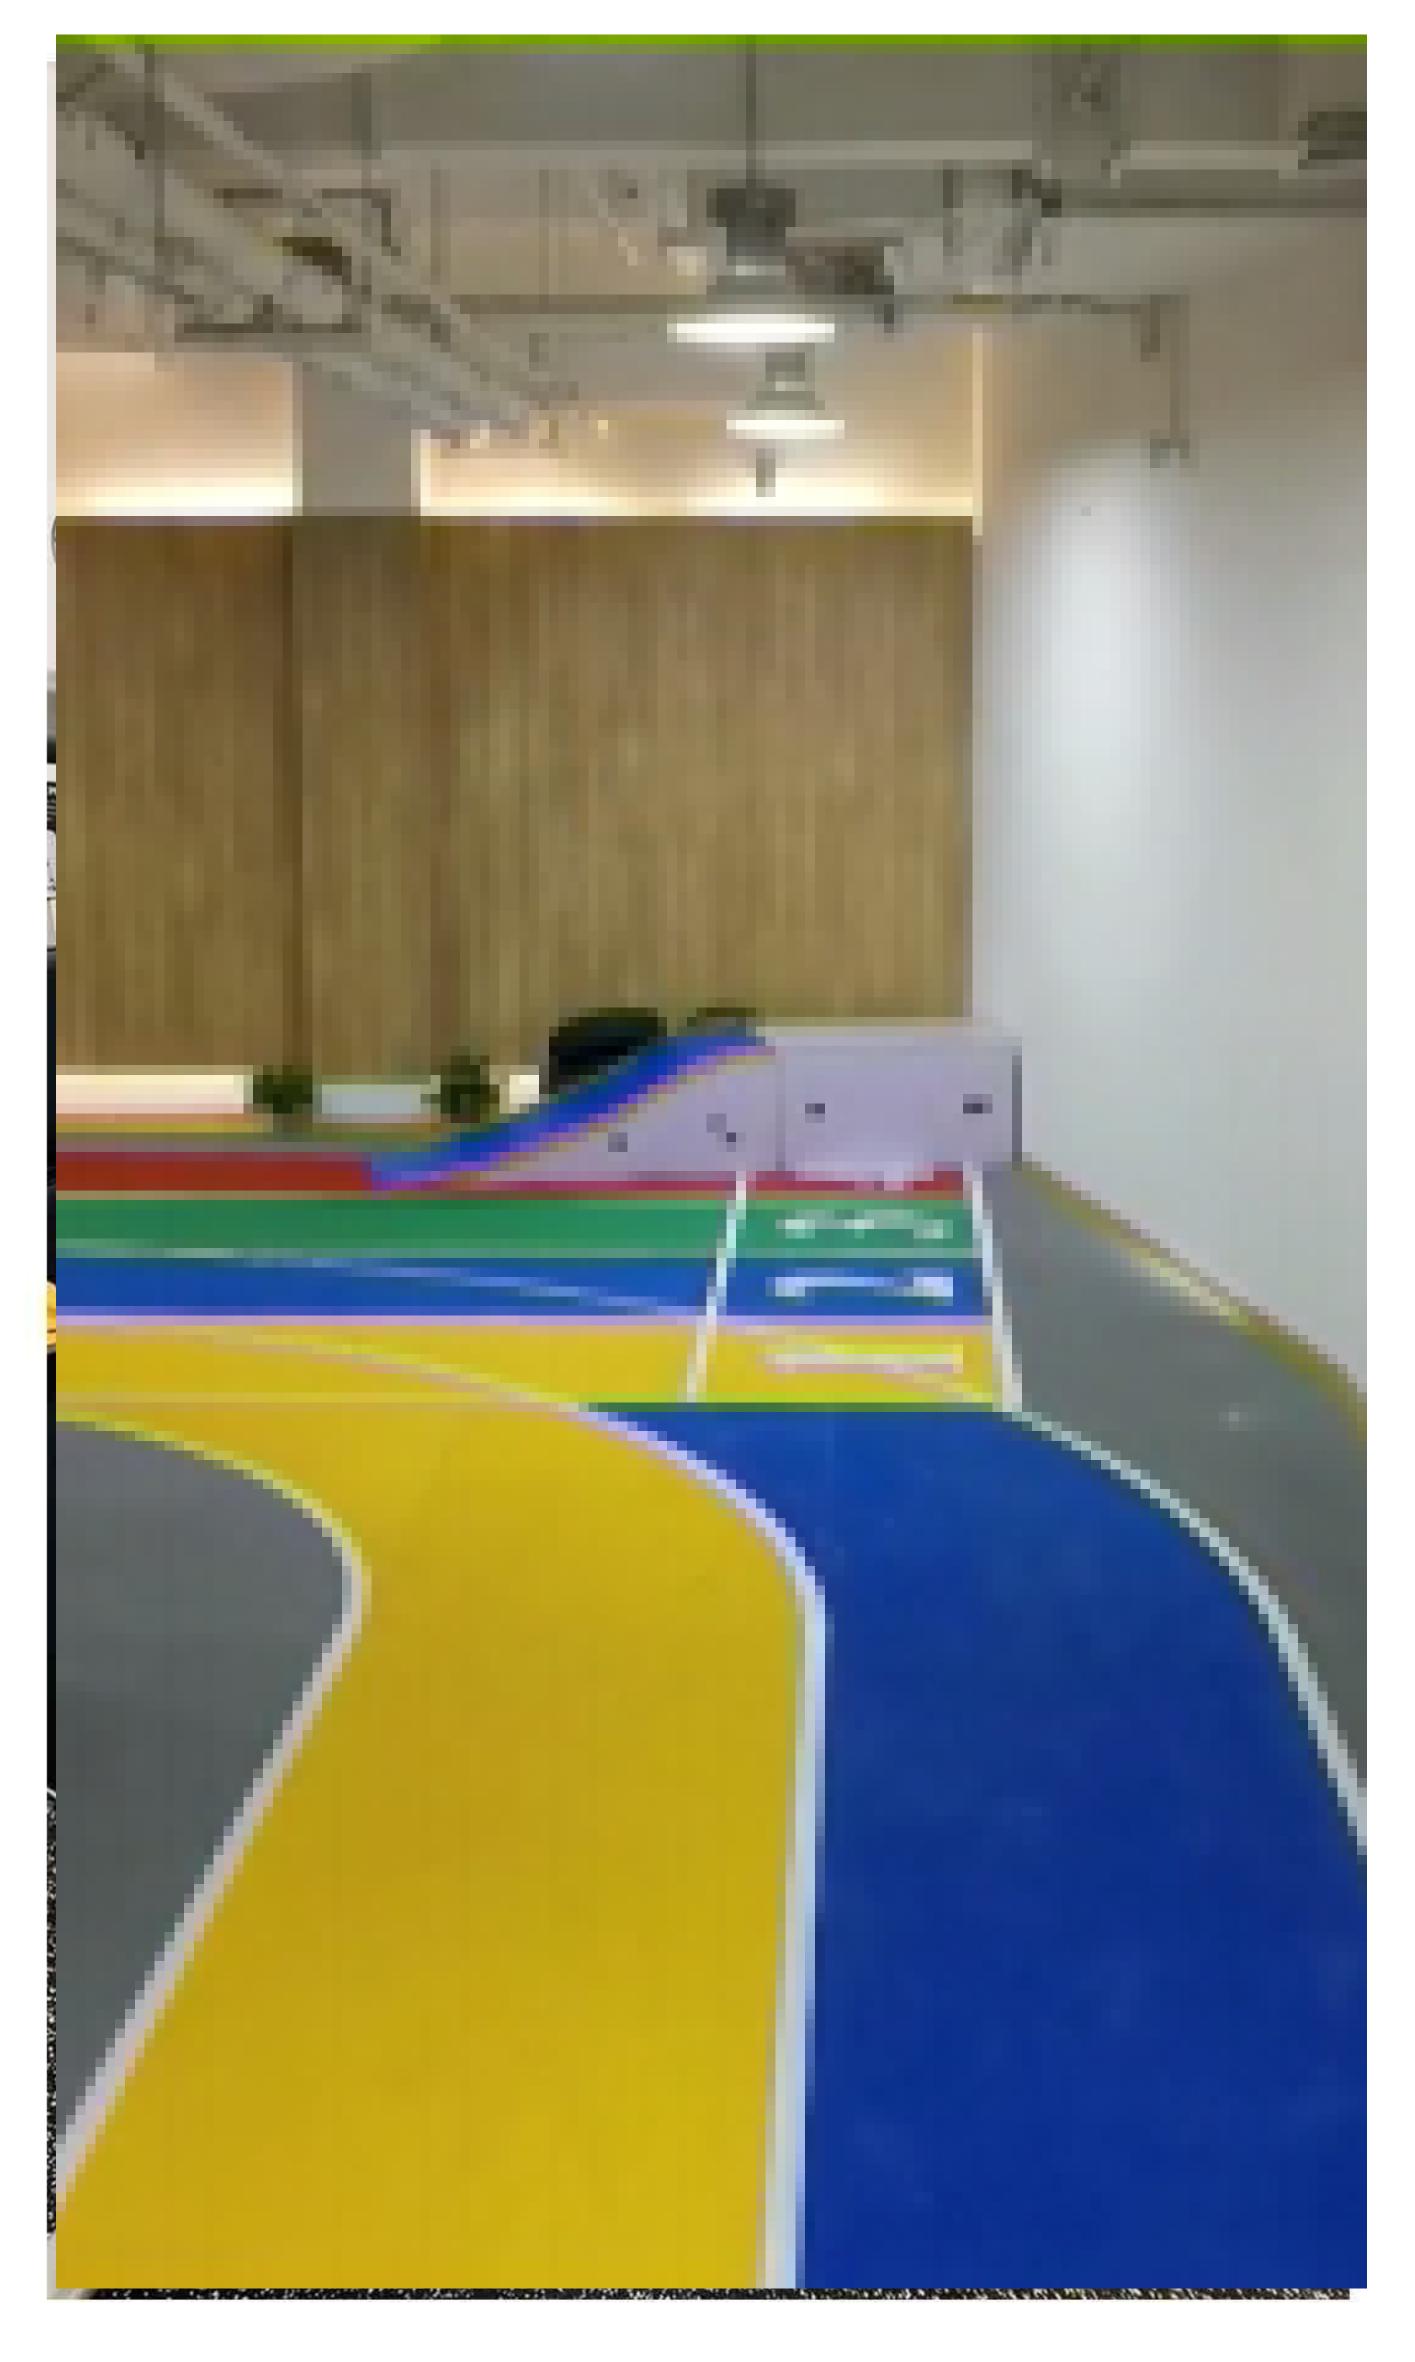

## GYM ROLLS WITH PATTERN

UV printing pattern is beautiful and wear-resisting, sound absorption and shock absorption, anti-slip and weight resistance. According to the actual site planning, all kinds of sports patterns can also be customized design according to demand.