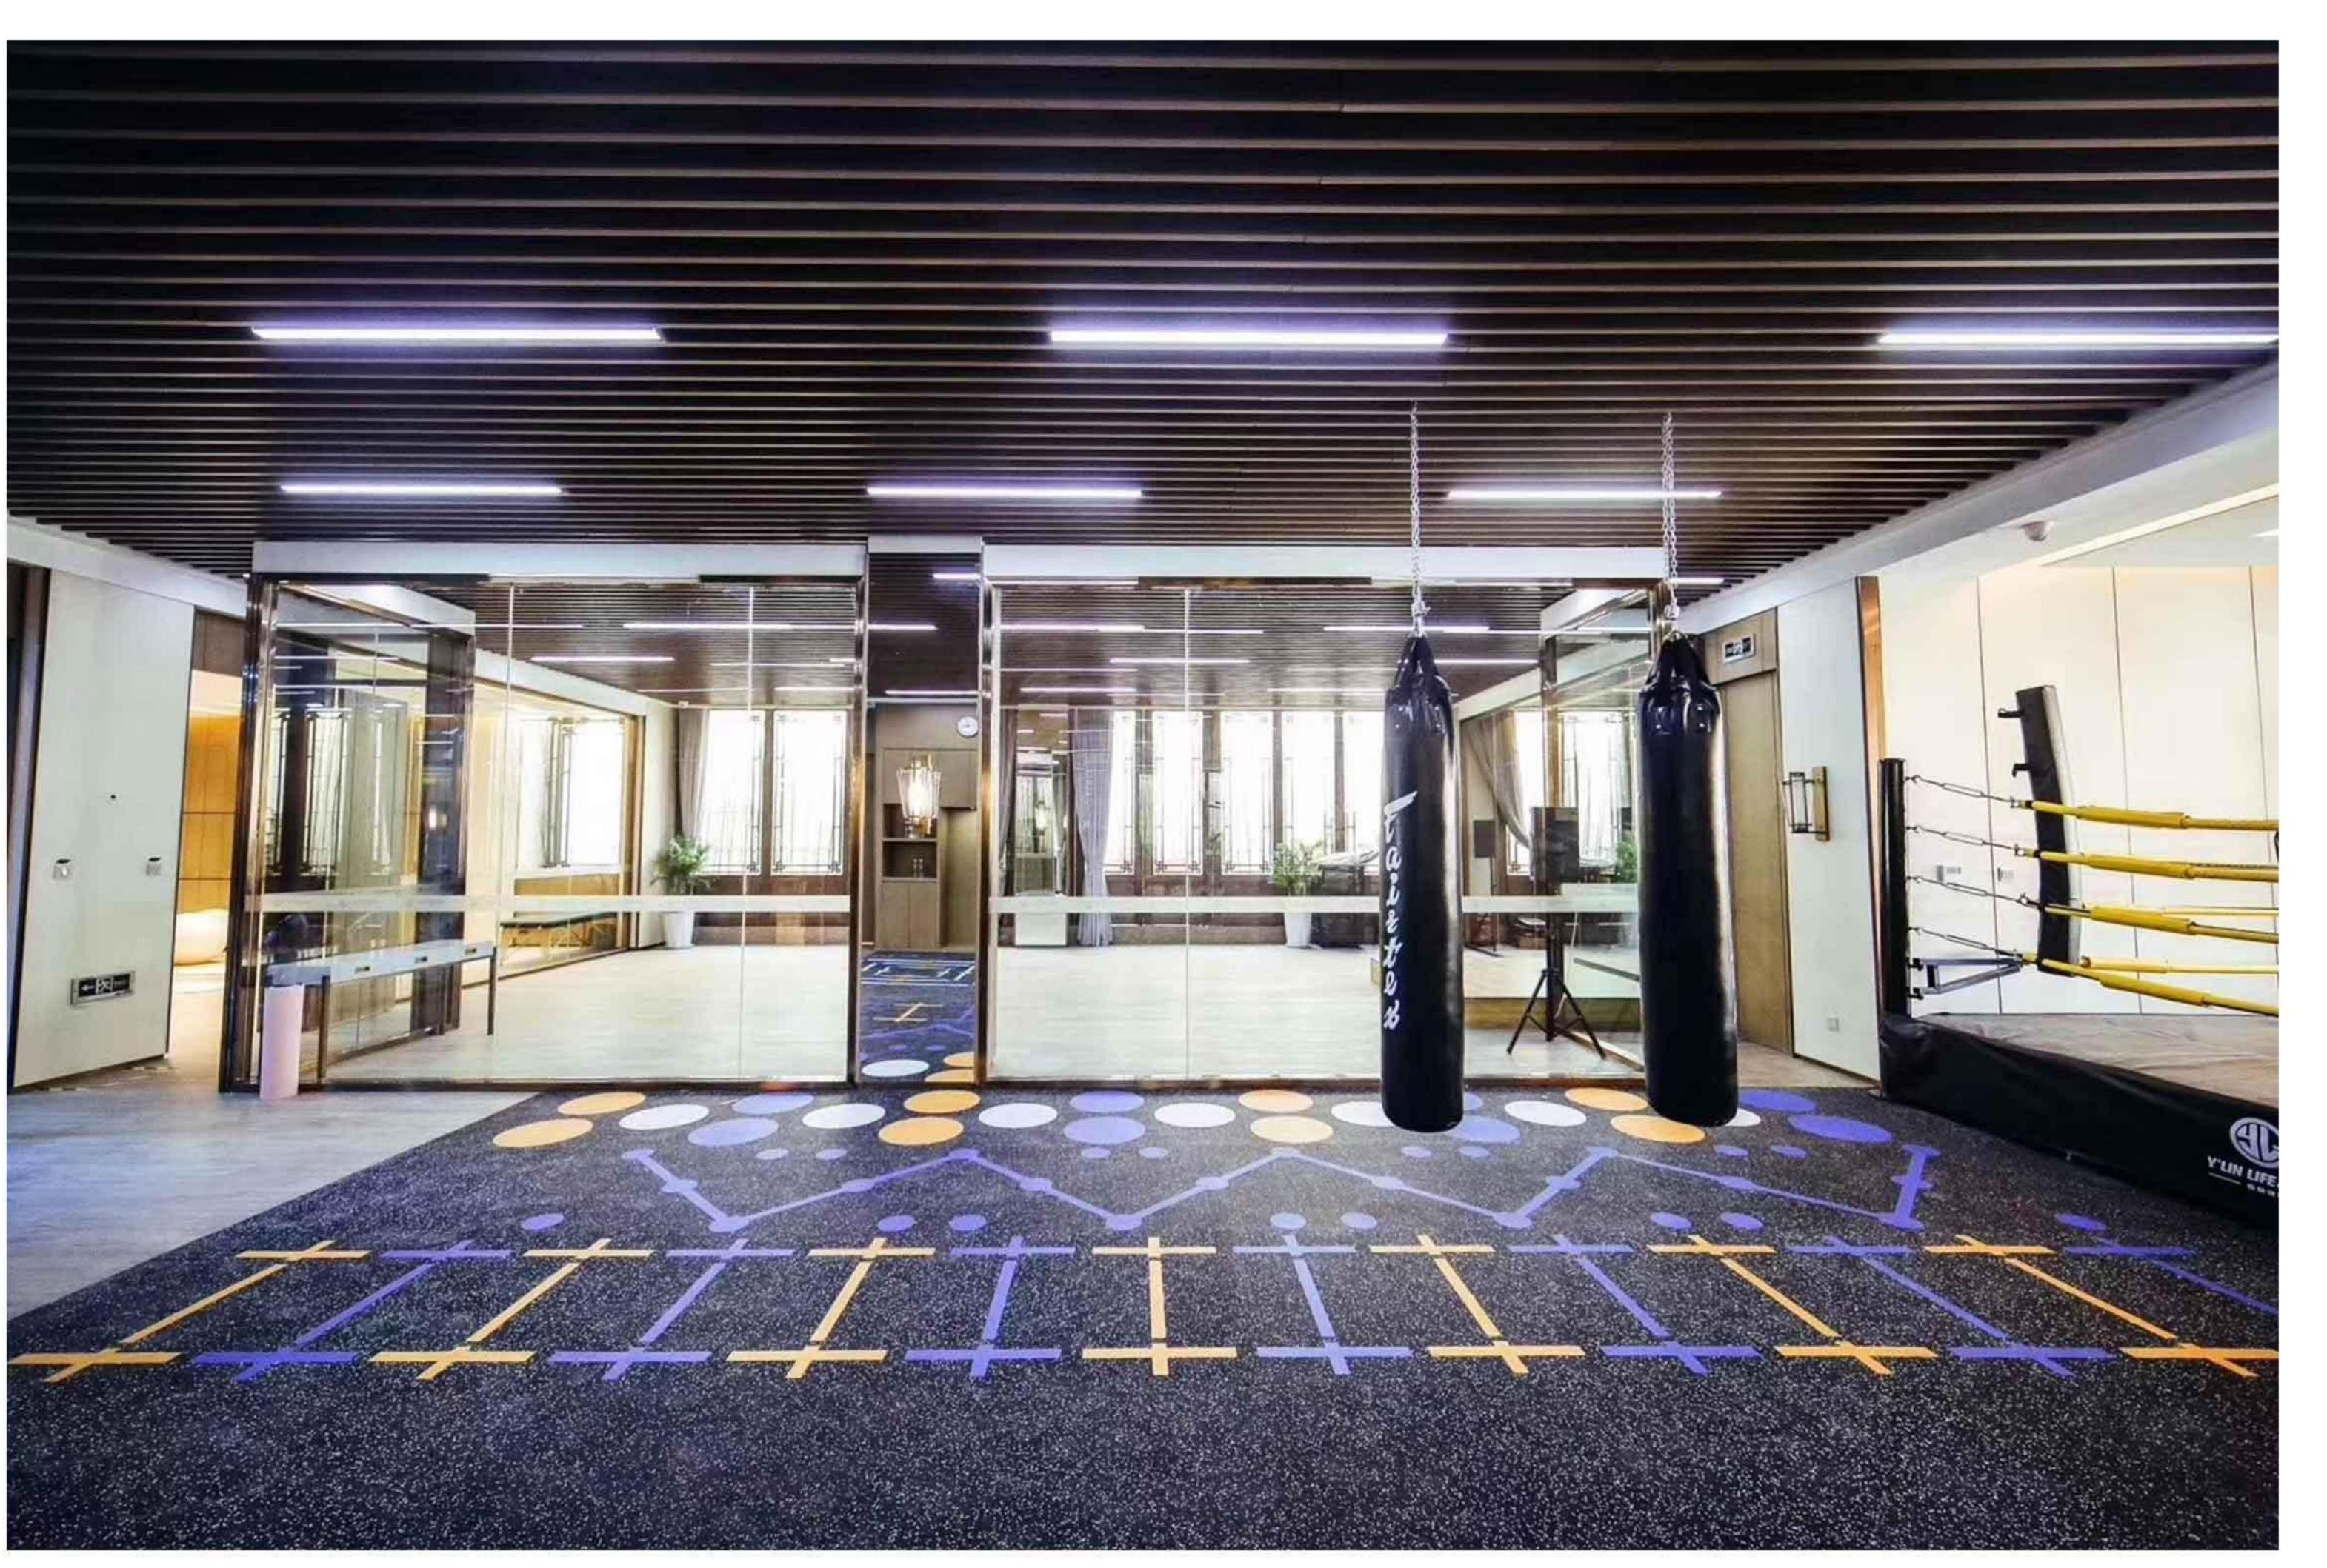

## GYM ROLLS WITH PATTERN

UV printing pattern is beautiful and wear-resisting, sound absorption and shock absorption, anti-slip and weight resistance. According to the actual site planning, all kinds of sports patterns can also be customized design according to demand.