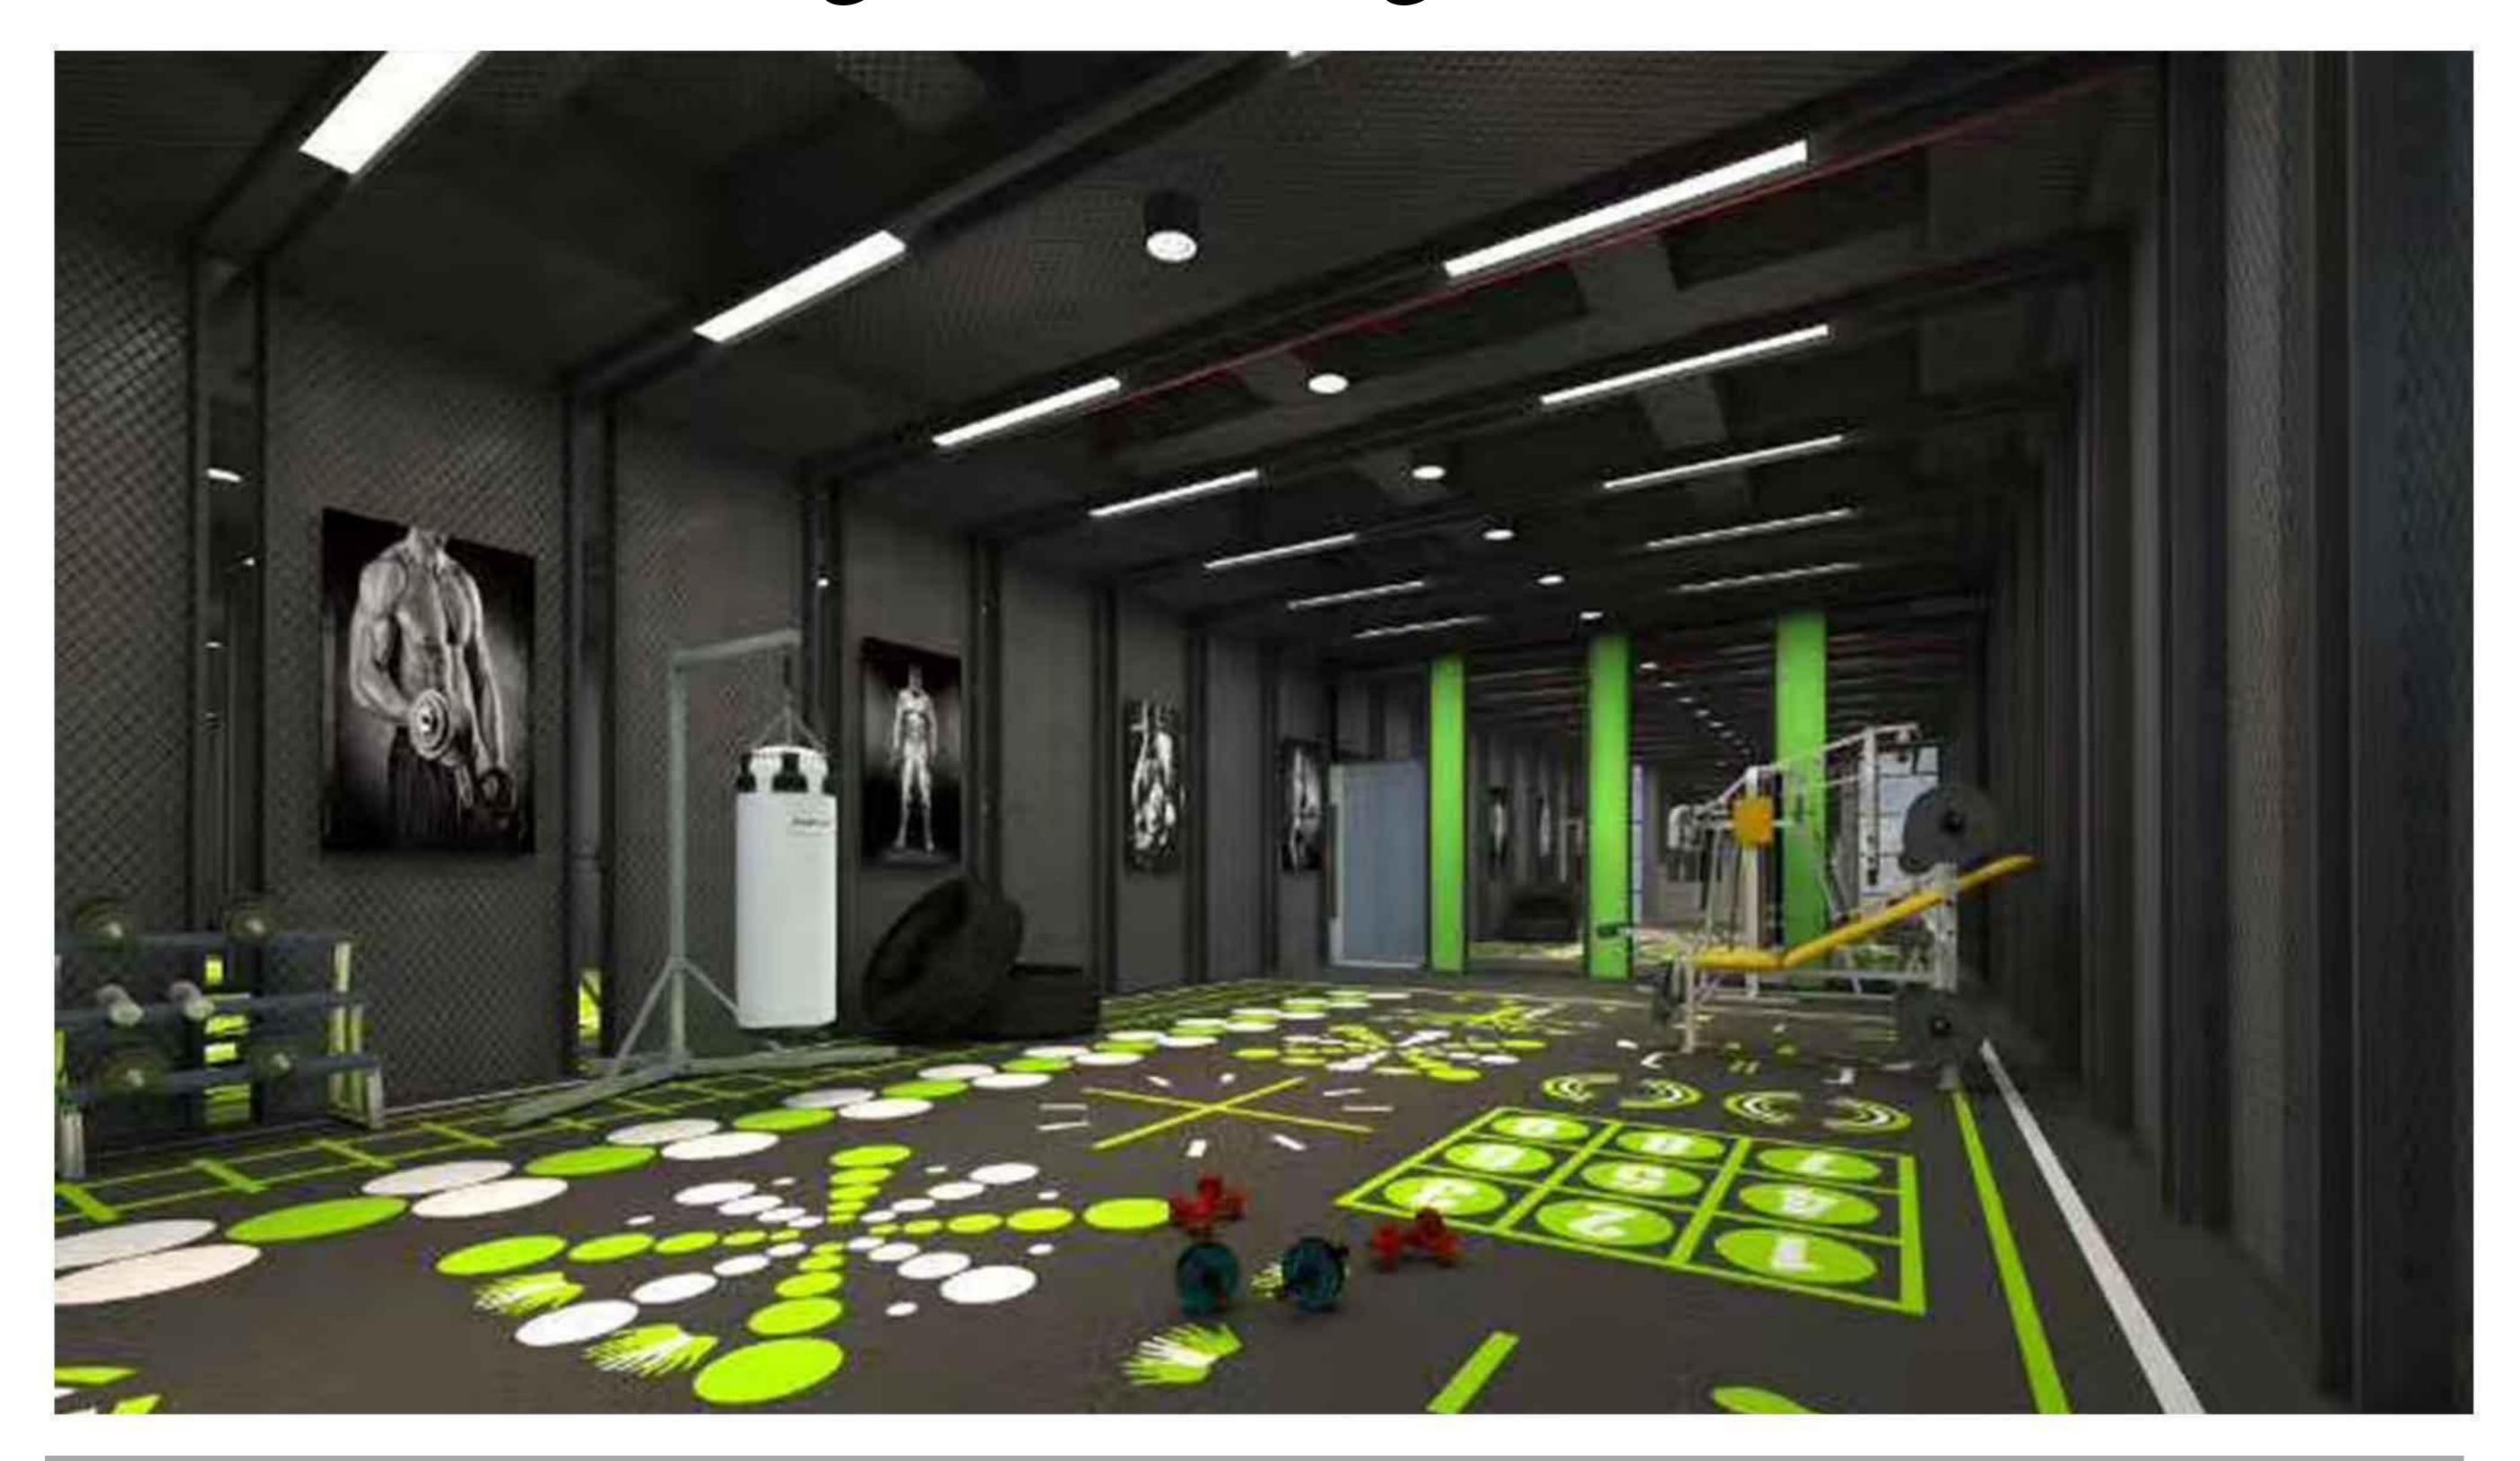

## GYM ROLLS WITH PATTERN

UV printing pattern is beautiful and wear-resisting, sound absorption and shock absorption, anti-slip and weight resistance. According to the actual site planning, all kinds of sports patterns can also be customized design according to demand.