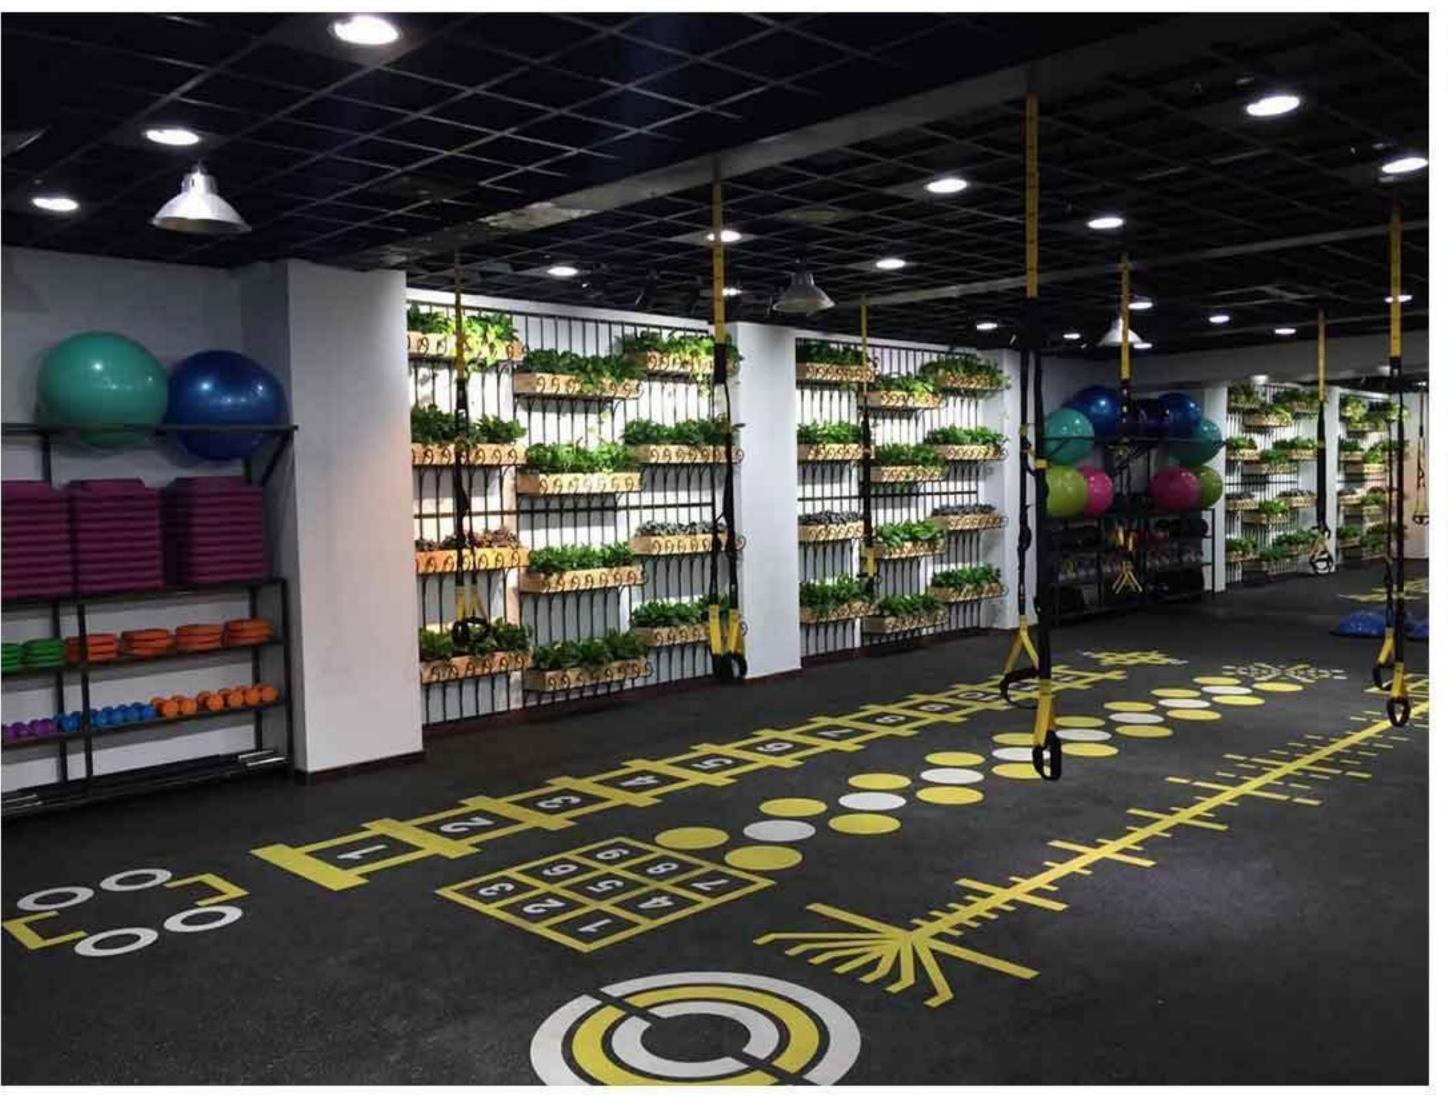

## GYM ROLLS WITH PATTERN

UV printing pattern is beautiful and wear-resisting, sound absorption and shock absorption, anti-slip and weight resistance. According to the actual site planning, all kinds of sports patterns can also be customized design according to demand.