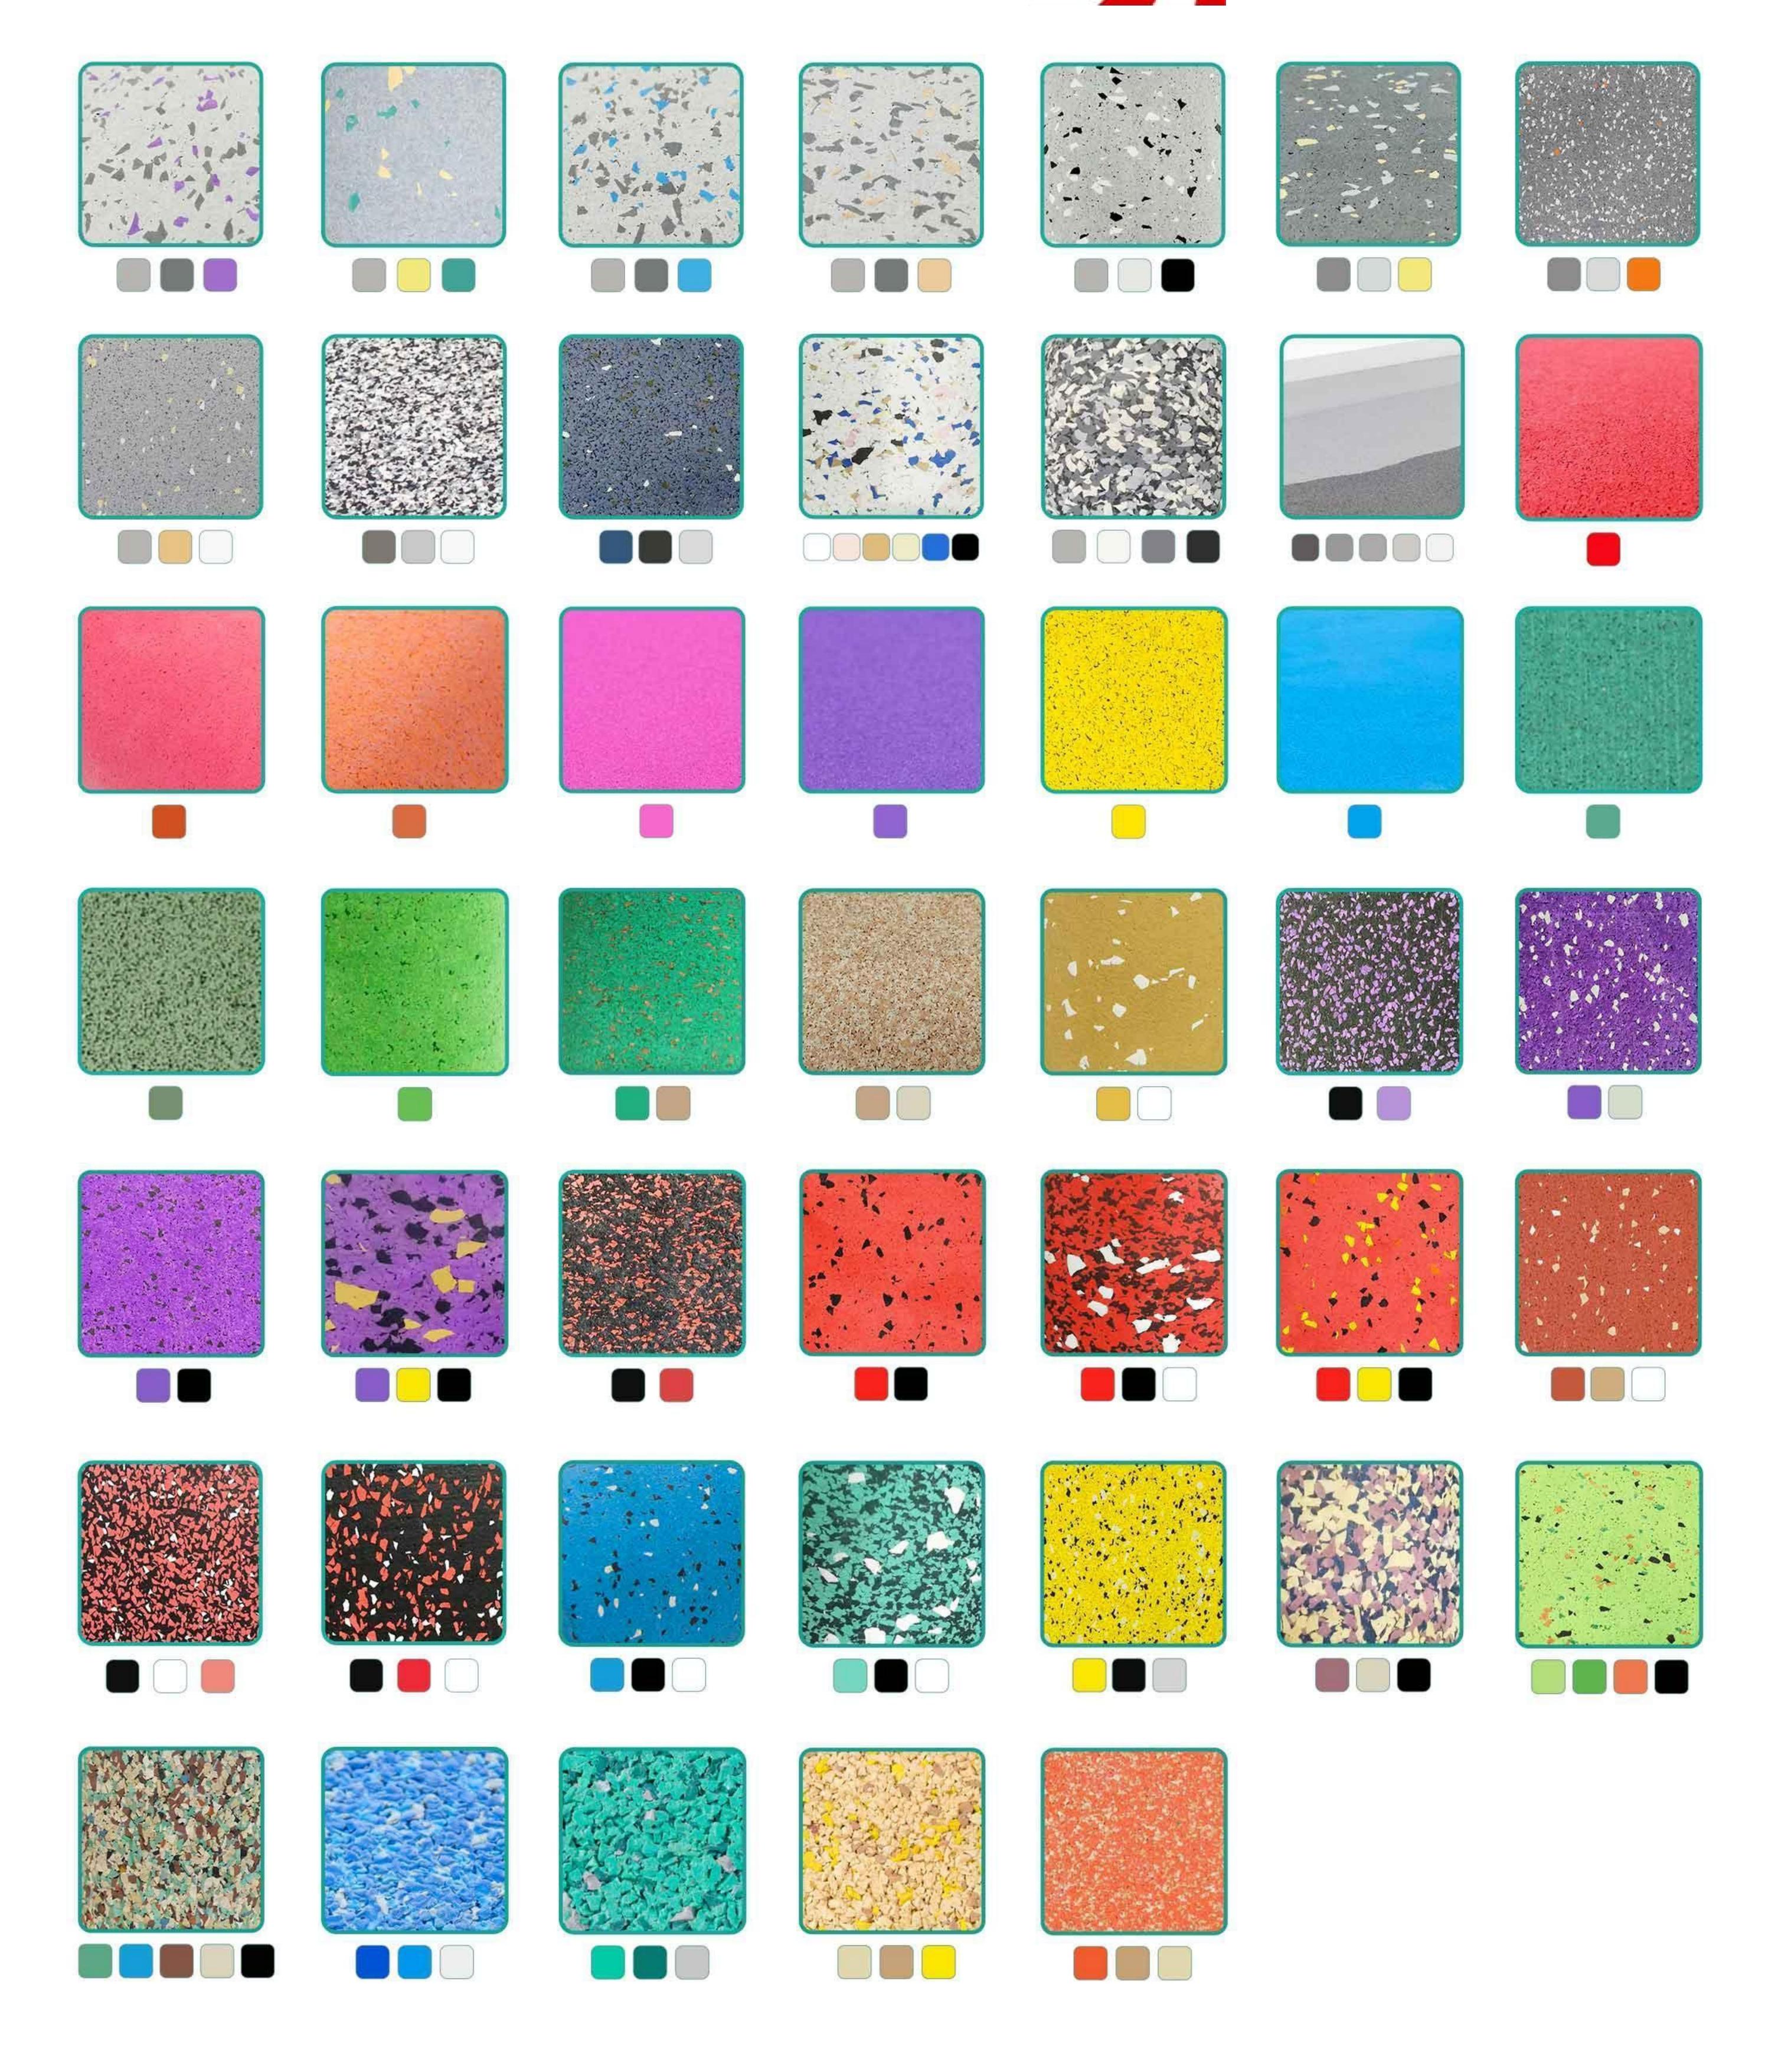

|

Color:Please refer to the color card.Special color also negotiable.

## GYM ROLLS WITH PATTERN



UV printing pattern is beautiful and wear-resisting, sound absorption and shock absorption, anti-slip and weight resistance. According to the actual site planning, all kinds of sports patterns can also be customized design according to demand.



| Specifications                               | Size          |  |
|----------------------------------------------|---------------|--|
| Length                                       | 1m - 25 m     |  |
| Width                                        | 10 cm -120 cm |  |
| Thickness                                    | 3 mm - 20 mm  |  |
| Color:Please refer to the color card.Special |               |  |









#### COLOR RANGE









#### TIANJIN NOVOTRACK RUBBER PRODUCTS CO.,LTD.

Tel: +86 15522132293

E-mail:info@novotrack.com.cn | novotrack@tjnovotrack.cn

Website:https://www.novotrack.ltd

Add:No.1-2 Shuigaozhuang Industrial Aera, Xinkou, Xiqing District, Tianjin, China P.C.300380