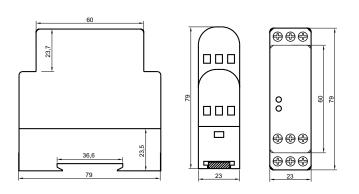

#### ■ Technical data

| Model                             | RD6/JVRD6                      |
|-----------------------------------|--------------------------------|
| Input circuit = Measuring circuit | L1,L2,L3                       |
| Rated voltage                     | 200-500VAC ,50/60Hz            |
| Monitoring functions              | phase loss, phase sequence     |
| Indicators                        | normal,power                   |
| Output contacts                   | 2 C/O                          |
| Contact capacity                  | 6A,250VAC (resistiveload)      |
| Degree of protection              | IP 20                          |
| Working conditions                | -25℃~65℃,≤85%RH,non-condensing |
| Mechanical durability             | 1000000 cycles                 |
| Dielectric strength               | >2kVAC 1min                    |
| Weight                            | 130kg                          |
| Dimensions (H xW x D)             | 79X23X79mm                     |
| Mounting                          | DIN rail                       |

### ■ Dimensions(mm)