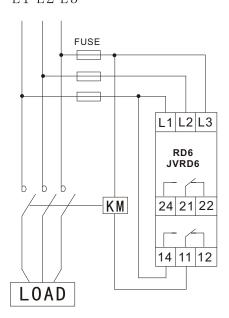

## ■ Wiring Diagram

## L1 L2 L3

Relay contact position shown in 'Power off' condition

GENERAL SAFETY
POTENTIALLY HAZARDOUS VOLTAGES ARE PRESENT AT THE
TERMINALS OF THE RELAYS.
ALL ELECTRICAL POWER SHOULD BEREMOVED WHEN
CONNECTING OR DISCONNECTING WIRING.
THIS DEVICE SHOULD BE INSTALLED AND SERVICED BY
QUALIFIED PERSONNEL.