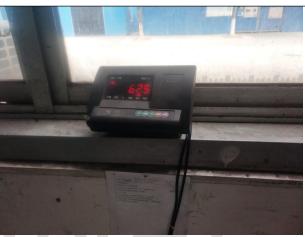

78550                          |  |  |  |
| Tractor No.                 | 苏 MJ6220/苏 MJ982 挂                    |  |  |  |
| Loading time                | From-2019/5/2508:30To-2019/5/2510: 00 |  |  |  |
| Our inspector arrival time  | 2019/5/2508:00                        |  |  |  |
| Our inspector leave time    | 2019/5/25-11:00                       |  |  |  |

Note: For details, please refer to photos attachment.

| Inspector | Lindy | Supervisor | MARCO |
|-----------|-------|------------|-------|
|           |       |            |       |

#### **PHOTO ATTACHMENT**



| Container   |  |  |  |  |
|-------------|--|--|--|--|
| Spare parts |  |  |  |  |
| N/A N/A     |  |  |  |  |
|             |  |  |  |  |

## PRODUCT PHOTOS



































**TEST Photo** 











# **LOADING PHOTOS**



















--END OF REPORT--

# ORIGINAL