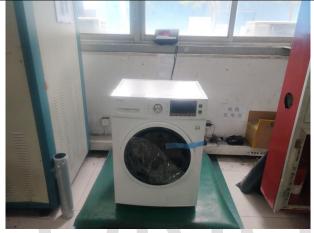

2078550                          |  |  |  |
| Tractor No.                 | 苏 MJ6220/苏 MJ982 挂                    |  |  |  |
| Loading time                | From-2019/5/2508:30To-2019/5/2510: 00 |  |  |  |
| Our inspector arrival time  | 2019/5/2508:00                        |  |  |  |
| Our inspector leave time    | 2019/5/25-11:00                       |  |  |  |

Note: For details, please refer to photos attachment.

| Inspector | Lindy | Supervisor | MARCO |
|-----------|-------|------------|-------|
|           |       |            |       |

#### **PHOTO ATTACHMENT**



| Container   |  |  |  |  |
|-------------|--|--|--|--|
| Spare parts |  |  |  |  |
| N/A N/A     |  |  |  |  |
|             |  |  |  |  |

## PRODUCT PHOTOS



































**TEST Photo** 











# **LOADING PHOTOS**



















--END OF REPORT--

# ORIGINAL