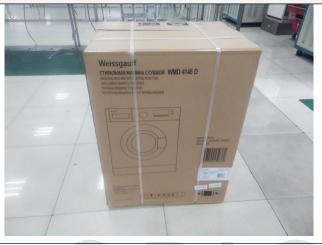

| 225     |

| 2) Checking for contents inside packaging: |          |       |       |  |
|--------------------------------------------|----------|-------|-------|--|
| Check Sample Size ( 2 pieces /item)        |          |       |       |  |
| Description of Defective Samples           | Critical | Major | Minor |  |
| For all item                               |          |       |       |  |
| No defect was found                        | 0        | 0     | 0     |  |
| Total:                                     | 0        | 0     | 0     |  |

#### 3) Packaging Check:



#### Packaging method:

- Unit Packed by polybag then packed into carton

Note: For packaging details, please refer to photo attachment.

#### 4) Shipping Mark:

Main Mark (2 Sides)

Side Mark ( 2 Sides)





Note: Only item - was listed for you reference and for other items, please refer to photo attachment.

| 5) Loading survey:          |                                       |  |  |  |
|-----------------------------|---------------------------------------|--|--|--|
| Detail were found as below: |                                       |  |  |  |
| Quantity                    | Container #: 225_Pieces/225_Cartons   |  |  |  |
| Weather condition           | It's sunny                            |  |  |  |
| Container No.               | CAXU9059683                           |  |  |  |
| Size of Container           | 40HQ                                  |  |  |  |
| Seal No.                    | ML-CN2078550                          |  |  |  |
| Tractor No.                 | 苏 MJ6220/苏 MJ