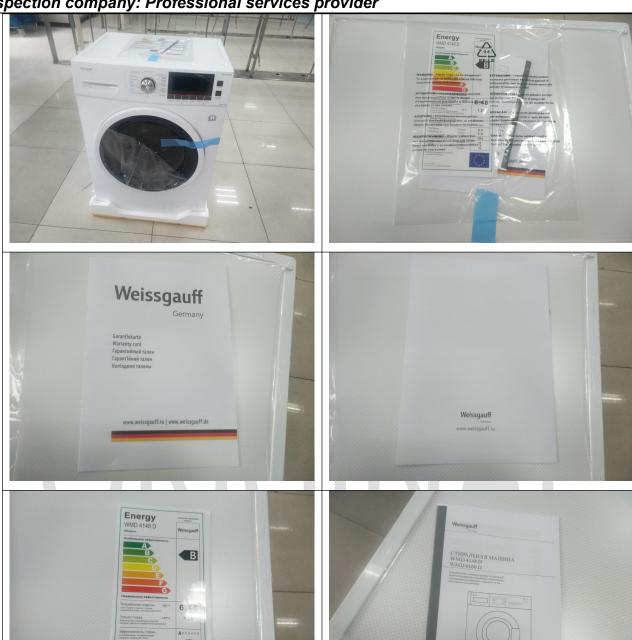

#### 3) Packaging Check:

#### Packaging method:

- Unit Packed by polybag then packed into carton

Note: For packaging details, please refer to photo attachment.

#### 4) Shipping Mark:

Main Mark (2 Sides)

Side Mark ( 2 Sides)

Note: Only item - was listed for you reference and for other items, please refer to photo attachment.

| 5) Loading survey:          |                                       |  |  |  |
|-----------------------------|---------------------------------------|--|--|--|
| Detail were found as below: |                                       |  |  |  |
| Quantity                    | Container #: 225_Pieces/225_Cartons   |  |  |  |
| Weather condition           | It's sunny                            |  |  |  |
| Container No.               | CAXU9059683                           |  |  |  |
| Size of Container           | 40HQ                                  |  |  |  |
| Seal No.                    | ML-CN2078550                          |  |  |  |
| Tractor No.                 | 苏 MJ6220/苏 MJ982 挂                    |  |  |  |
| Loading time                | From-2019/5/2508:30To-2019/5/2510: 00 |  |  |  |
| Our inspector arrival time  | 2019/5/2508:00                        |  |  |  |
| Our inspector leave time    | 2019/5/25-11:00                       |  |  |  |