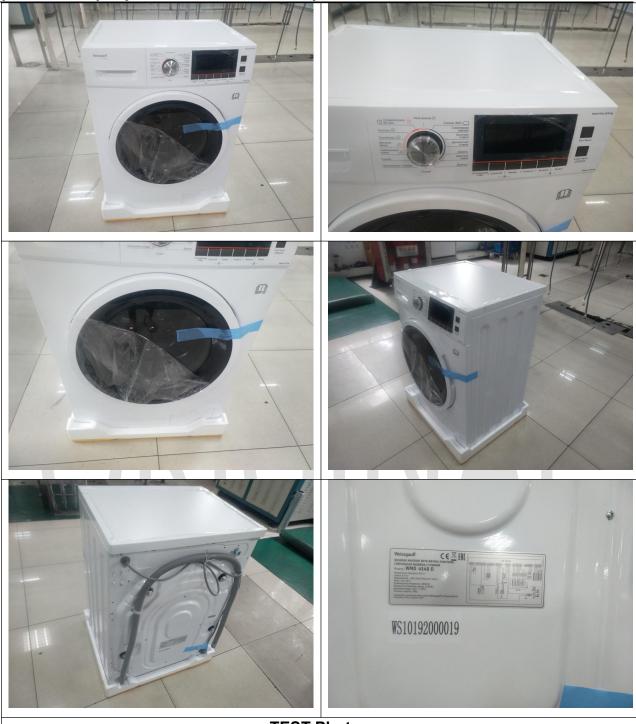

| ML-CN2078550                          |  |  |  |
| Tractor No.                 | 苏 MJ6220/苏 MJ982 挂                    |  |  |  |
| Loading time                | From-2019/5/2508:30To-2019/5/2510: 00 |  |  |  |
| Our inspector arrival time  | 2019/5/2508:00                        |  |  |  |
| Our inspector leave time    | 2019/5/25-11:00                       |  |  |  |

Note: For details, please refer to photos attachment.

| Inspector | Lindy | Supervisor | MARCO |
|-----------|-------|------------|-------|
|           |       |            |       |

#### **PHOTO ATTACHMENT**



| Container   |  |  |  |  |
|-------------|--|--|--|--|
| Spare parts |  |  |  |  |
| N/A N/A     |  |  |  |  |
|             |  |  |  |  |

## PRODUCT PHOTOS



































**TEST Photo** 











# **LOADING PHOTOS**



















--END OF REPORT--

# ORIGINAL