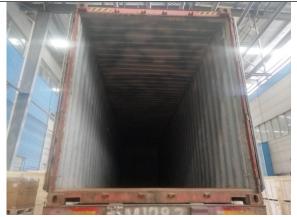

#### **Special Attention:**

1 Checked the container and found no hole, no dirty, no wet in the container as below:

2 All carton weight refer to below sheet

| 1)           | Quantity Checking: |                |         |                   |         |                           |
|--------------|--------------------|----------------|---------|-------------------|---------|---------------------------|
| Model Number | Unit per<br>Carton | Order Quantity |         | Shipment quantity |         | Weight/per carton<br>(GW) |
|              | (Pieces)           | Pieces         | Cartons | Pieces            | Cartons |                           |
| WMD4148D     | 1                  | 225            | 225     | 225               | 225     | 65.5kg                    |

#### **PHOTO ATTACHMENT**

| Container   |  |  |  |  |
|-------------|--|--|--|--|
| Spare parts |  |  |  |  |
| N/A N/A     |  |  |  |  |
|             |  |  |  |  |

# **LOADING PHOTOS**

--END OF REPORT--