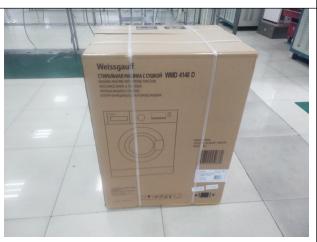

#### Packaging method:

- Unit Packed by polybag then packed into carton

Note: For packaging details, please refer to photo attachment.

## PRODUCT PHOTOS

**TEST Photo** 