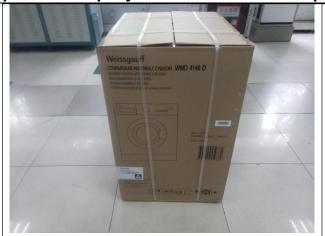

#### Packaging method:

- Unit Packed by polybag then packed into carton

Note: For packaging details, please refer to photo attachment.

## PRODUCT PHOTOS

**TEST Photo** 