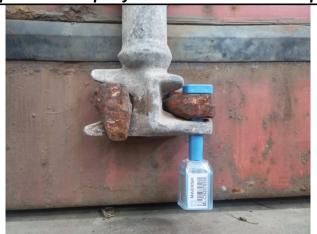

#### 4) Shipping Mark:

Main Mark (2 Sides)

Side Mark ( 2 Sides)

Note: Only item - was listed for you reference and for other items, please refer to photo attachment.

| 5) Loading survey:          |                                       |  |  |  |
|-----------------------------|---------------------------------------|--|--|--|
| Detail were found as below: |                                       |  |  |  |
| Quantity                    | Container #: 225_Pieces/225_Cartons   |  |  |  |
| Weather condition           | It's sunny                            |  |  |  |
| Container No.               | CAXU9059683                           |  |  |  |
| Size of Container           | 40HQ                                  |  |  |  |
| Seal No.                    | ML-CN2078550                          |  |  |  |
| Tractor No.                 | 苏 MJ6220/苏 MJ982 挂                    |  |  |  |
| Loading time                | From-2019/5/2508:30To-2019/5/2510: 00 |  |  |  |
| Our inspector arrival time  | 2019/5/2508:00                        |  |  |  |
| Our inspector leave time    | 2019/5/25-11:00                       |  |  |  |