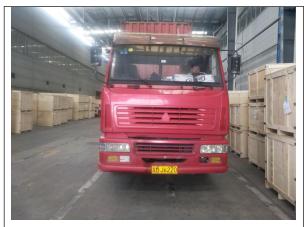

#### 4) Shipping Mark:

Main Mark (2 Sides)

Side Mark ( 2 Sides)

Note: Only item - was listed for you reference and for other items, please refer to photo attachment.

| 5) Loading survey:          |                                       |  |  |  |
|-----------------------------|---------------------------------------|--|--|--|
| Detail were found as below: |                                       |  |  |  |
| Quantity                    | Container #: 225_Pieces/225_Cartons   |  |  |  |
| Weather condition           | It's sunny                            |  |  |  |
| Container No.               | CAXU9059683                           |  |  |  |
| Size of Container           | 40HQ                                  |  |  |  |
| Seal No.                    | ML-CN2078550                          |  |  |  |
| Tractor No.                 | 苏 MJ6220/苏 MJ982 挂                    |  |  |  |
| Loading time                | From-2019/5/2508:30To-2019/5/2510: 00 |  |  |  |
| Our inspector arrival time  | 2019/5/2508:00                        |  |  |  |
| Our inspector leave time    | 2019/5/25-11:00                       |  |  |  |

# **LOADING PHOTOS**

--END OF REPORT--