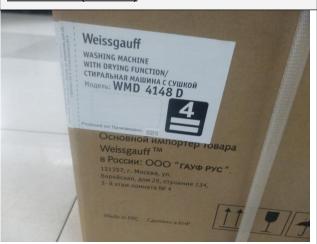

#### 4) Shipping Mark:

Main Mark (2 Sides)

Side Mark ( 2 Sides)

Note: Only item - was listed for you reference and for other items, please refer to photo attachment.

| 5) Loading survey:          |                                       |  |  |  |
|-----------------------------|---------------------------------------|--|--|--|
| Detail were found as below: |                                       |  |  |  |
| Quantity                    | Container #: 225_Pieces/225_Cartons   |  |  |  |
| Weather condition           | It's sunny                            |  |  |  |
| Container No.               | CAXU9059683                           |  |  |  |
| Size of Container           | 40HQ                                  |  |  |  |
| Seal No.                    | ML-CN2078550                          |  |  |  |
| Tractor No.                 | 苏 MJ6220/苏 MJ982 挂                    |  |  |  |
| Loading time                | From-2019/5/2508:30To-2019/5/2510: 00 |  |  |  |
| Our inspector arrival time  | 2019/5/2508:00                        |  |  |  |
| Our inspector leave time    | 2019/5/25-11:00                       |  |  |  |

## PRODUCT PHOTOS

**TEST Photo** 