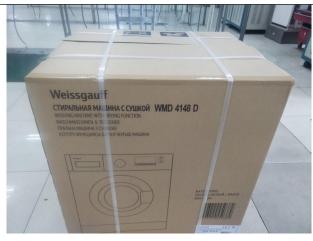

#### Packaging method:

- Unit Packed by polybag then packed into carton

Note: For packaging details, please refer to photo attachment.

## PRODUCT PHOTOS

**TEST Photo** 