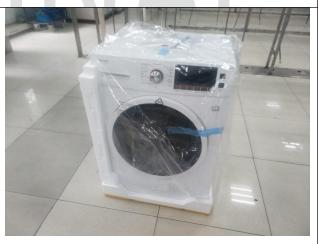

| 2) Checking for contents inside packaging: |          |       |       |  |
|--------------------------------------------|----------|-------|-------|--|
| Check Sample Size ( 2 pieces /item)        |          |       |       |  |
| Description of Defective Samples           | Critical | Major | Minor |  |
| For all item                               |          |       |       |  |
| No defect was found                        | 0        | 0     | 0     |  |
| Total:                                     | 0        | 0     | 0     |  |

## PRODUCT PHOTOS

**TEST Photo** 