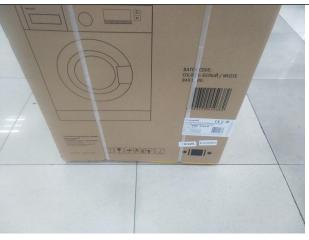

#### 4) Shipping Mark:

Main Mark (2 Sides)

Side Mark ( 2 Sides)

Note: Only item - was listed for you reference and for other items, please refer to photo attachment.

| 5) Loading survey:          |                                       |  |  |  |
|-----------------------------|---------------------------------------|--|--|--|
| Detail were found as below: |                                       |  |  |  |
| Quantity                    | Container #: 225_Pieces/225_Cartons   |  |  |  |
| Weather condition           | It's sunny                            |  |  |  |
| Container No.               | CAXU9059683                           |  |  |  |
| Size of Container           | 40HQ                                  |  |  |  |
| Seal No.                    | ML-CN2078550                          |  |  |  |
| Tractor No.                 | 苏 MJ6220/苏 MJ982 挂                    |  |  |  |
| Loading time                | From-2019/5/2508:30To-2019/5/2510: 00 |  |  |  |
| Our inspector arrival time  | 2019/5/2508:00                        |  |  |  |
| Our inspector leave time    | 2019/5/25-11:00                       |  |  |  |