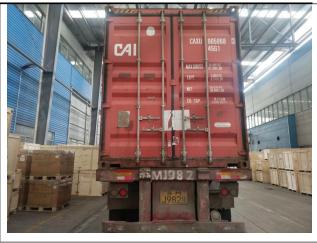

#### 4) Shipping Mark:

Main Mark (2 Sides)

Side Mark ( 2 Sides)

Note: Only item - was listed for you reference and for other items, please refer to photo attachment.

| 5) Loading survey:          |                                       |  |  |  |
|-----------------------------|---------------------------------------|--|--|--|
| Detail were found as below: |                                       |  |  |  |
| Quantity                    | Container #: 225_Pieces/225_Cartons   |  |  |  |
| Weather condition           | It's sunny                            |  |  |  |
| Container No.               | CAXU9059683                           |  |  |  |
| Size of Container           | 40HQ                                  |  |  |  |
| Seal No.                    | ML-CN2078550                          |  |  |  |
| Tractor No.                 | 苏 MJ6220/苏 MJ982 挂                    |  |  |  |
| Loading time                | From-2019/5/2508:30To-2019/5/2510: 00 |  |  |  |
| Our inspector arrival time  | 2019/5/2508:00                        |  |  |  |
| Our inspector leave time    | 2019/5/25-11:00                       |  |  |  |