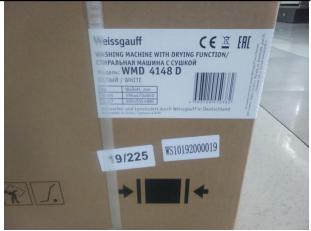

#### 4) Shipping Mark:

Main Mark (2 Sides)

Side Mark ( 2 Sides)

Note: Only item - was listed for you reference and for other items, please refer to photo attachment.

| 5) Loading survey:          |                                       |  |  |  |
|-----------------------------|---------------------------------------|--|--|--|
| Detail were found as below: |                                       |  |  |  |
| Quantity                    | Container #: 225_Pieces/225_Cartons   |  |  |  |
| Weather condition           | It's sunny                            |  |  |  |
| Container No.               | CAXU9059683                           |  |  |  |
| Size of Container           | 40HQ                                  |  |  |  |
| Seal No.                    | ML-CN2078550                          |  |  |  |
| Tractor No.                 | 苏 MJ6220/苏 MJ982 挂                    |  |  |  |
| Loading time                | From-2019/5/2508:30To-2019/5/2510: 00 |  |  |  |
| Our inspector arrival time  | 2019/5/2508:00                        |  |  |  |
| Our inspector leave time    | 2019/5/25-11:00                       |  |  |  |