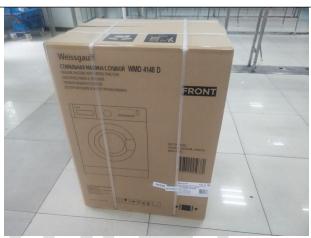

#### Packaging method:

- Unit Packed by polybag then packed into carton

Note: For packaging details, please refer to photo attachment.

#### 4) Shipping Mark:

Main Mark (2 Sides)

Side Mark ( 2 Sides)

Note: Only item - was listed for you reference and for other items, please refer to photo attachment.

| 5) Loading survey:          |                                       |  |  |  |
|-----------------------------|---------------------------------------|--|--|--|
| Detail were found as below: |                                       |  |  |  |
| Quantity                    | Container #: 225_Pieces/225_Cartons   |  |  |  |
| Weather condition           | It's sunny                            |  |  |  |
| Container No.               | CAXU9059683                           |  |  |  |
| Size of Container           | 40HQ                                  |  |  |  |
| Seal No.                    | ML-CN2078550                          |  |  |  |
| Tractor No.                 | 苏 MJ6220/苏 MJ982 挂                    |  |  |  |
| Loading time                | From-2019/5/2508:30To-2019/5/2510: 00 |  |  |  |
| Our inspector arrival time  | 2019/5/2508:00                        |  |  |  |
| Our inspector leave time    | 2019/5/25-11:00                       |  |  |  |