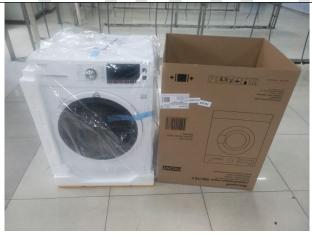

| 2) Checking for contents inside packaging: |          |       |       |  |
|--------------------------------------------|----------|-------|-------|--|
| Check Sample Size ( 2 pieces /item)        |          |       |       |  |
| Description of Defective Samples           | Critical | Major | Minor |  |
| For all item                               |          |       |       |  |
| No defect was found                        | 0        | 0     | 0     |  |
| Total:                                     | 0        | 0     | 0     |  |

## PRODUCT PHOTOS

**TEST Photo** 