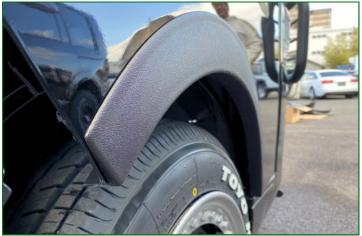

#### **APPLICATION**

WhatsApp/Wechat: +8613828266785 https://www.polyreflex.com/ Email: helen@polyreflex.com

Fender flares, also known as wheel arch extensions, are accessories installed on a vehicle's fenders to provide additional coverage for overhanging wheels and tires. Each flare is custom molded to fit the contours of the vehicle's fenders precisely.

Polyreflex specializes in manufacturing fender flares designed to accommodate various vehicle models, ensuring a perfect fit. These flares are particularly useful when wheel offset is minimal, extending outward to cover protruding wheels and tires and ensuring compliance with regulations.