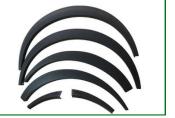

#### **APPLICATION**

WhatsApp/Wechat: +8613828266785 https://www.polyreflex.com/ Email: helen@polyreflex.com

Fender flares, also known as wheel arch extensions, are accessories installed on a vehicle's fenders to provide additional coverage for overhanging wheels and tires. Each flare is custom molded to fit the contours of the vehicle's fenders precisely.

Polyreflex specializes in manufacturing fender flares designed to accommodate various vehicle models, ensuring a perfect fit. These flares are particularly useful when wheel offset is minimal, extending outward to cover protruding wheels and tires and ensuring compliance with regulations.