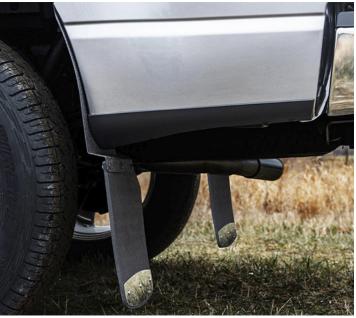

Mud flaps are typically crafted from durable composite materials such as ABS plastic, thermoplastic resin, LLDPE, or polypropylene, ensuring exceptional toughness. Often smaller in size, they are seamlessly integrated into the vehicle's body and commonly color-matched to its exterior.

Mud flaps excel in diverting water, mud, and minor debris away from the vehicle. However, larger debris, such as rocks, may lead to surface cracks and notable abrasions.

#### **PRODUCT IMAGES**

# **Pickup Truck**

- Tough mud flaps tailored for pickup trucks
- Provides effective defense against mud and debris
- Adds functionality and style to your truck