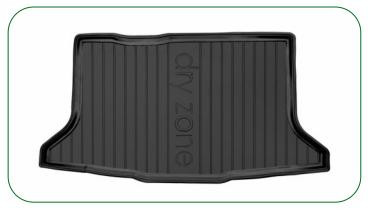

#### **TRUNK LINERS**

#### Advantage:

Its high impact resistance and lightweight nature make TPO Sheet a reliable choice for trunk liners, providing scratch and spill protection.

#### **CARGO AREA LINERS**

#### Advantage:

TPO Sheet's lightweight and chemical resistance make it ideal for cargo area liners, protecting against scratches and simplifying maintenance.

WhatsApp/Wechat: +8613828266785 https://www.polyreflex.com/ Email: helen@polyreflex.com