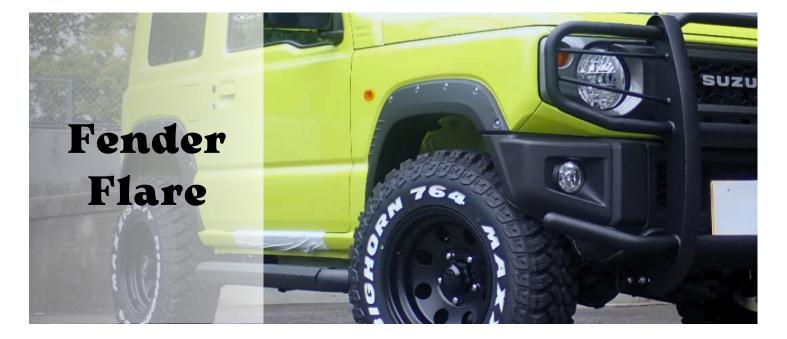

#### **APPLICATION**

WhatsApp/Wechat: +8613828266785 https://www.polyreflex.com/ Email: helen@polyreflex.com

Fender flares, also known as wheel arch extensions, are accessories installed on a vehicle's fenders to provide additional coverage for overhanging wheels and tires. Each flare is custom molded to fit the contours of the vehicle's fenders precisely.

Polyreflex specializes in manufacturing fender flares designed to accommodate various vehicle models, ensuring a perfect fit. These flares are particularly useful when wheel offset is minimal, extending outward to cover protruding wheels and tires and ensuring compliance with regulations.