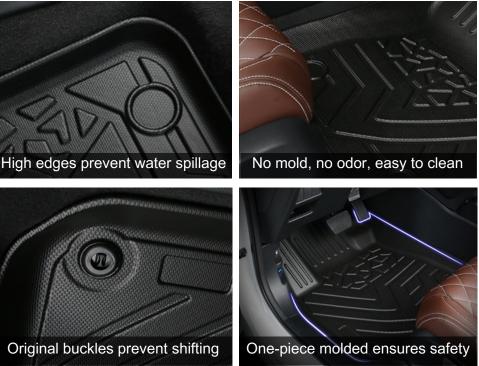

#### AUTOMOTIVE FLOOR MATS

#### Advantage:

TPO Sheet offers excellent durability and flexibility, ideal for protecting car interiors while contributing to fuel efficiency.

Polyreflex floor mats are crafted from a selection of composite advanced thermoplastic elastomers (TPO/TPE/TPV), ensuring they are odorless, nontoxic, and retain flexibility even in extreme cold conditions. These mats offer robust protection for your vehicle's flooring.

Our floor mat sets comprise full set of front and rear floor mats, all designed in universal sizes with trim lines for a tailored fit. They represent the pinnacle of universal trim-to-fit mat technology, featuring a distinct shape for both driver and passenger floors.