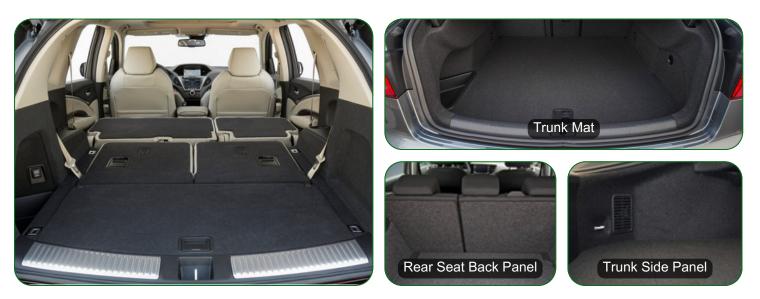

#### **TRUNK MATS**

## **Trunk Mat Panel**

Crafted from flame retardant PP honeycomb panel, Polyreflex car trunk mat offers durability and water resistance for trunk protection. Its lightweight yet sturdy structure ensures easy installation, maintenance, and compatibility with various vehicle models.

The mat shields the trunk from scratches, spills, and stains; provides a non-slip surface for securing cargo; and suits sedans, SUVs, trucks, and vans, enhancing trunk functionality.

No VOC

Emission

Retardant