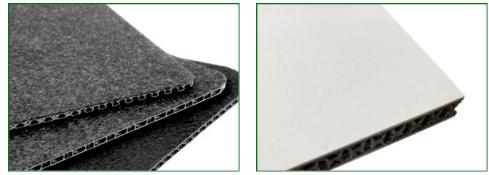

#### SURFACE OPTIONS

80g/m2 Non-woven Fabric

250g/m2 Non-woven Fabric

We not only provide trunk mat materials but also offer fully customized trunk mats tailored to fit various car models and brands. Our trunk mats, crafted from non-woven fabric honeycomb panel, are available for car brands such as Toyota, Mitsubishi, Nissan, Hyundai, Audi, Lincoln, Volvo, Mazda, and more. At Polyreflex, we ensure a perfect fit for every vehicle.