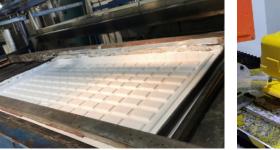

# Vacuum Forming

At Polyreflex, we specialize in customized vacuum forming services, also known as thermoforming. This process involves heating a thermoplastic sheet, stretching it over a mold, and vacuuming it tightly onto the mold's surface. It enables us to create precise, intricate shapes with various thicknesses, ideal for lightweight yet durable products.

We work with a wide range of thermoplastic materials, including ABS, TPO, HDPE, PP, HIPS, PMMA, PC, and more. Each material offers unique properties and advantages, allowing us to tailor the vacuum forming process to meet the specific requirements of our customers' projects.

#### **MANUFACTURING PROCESS**

Heating to Soften

Blowing

Vacuuming

Cooling to Form

WhatsApp/Wechat: +8613828266785 https://www.polyreflex.com/ Email: helen@polyreflex.com

The kick panel in a car is a protective panel positioned at the bottom of the interior door frame, near where passengers step when entering or exiting the vehicle. Its main purpose is to shield the door frame from scuffs, scratches, or damage caused by footwear. Moreover, it contributes to the interior's aesthetics and provides a polished appearance to the door area.