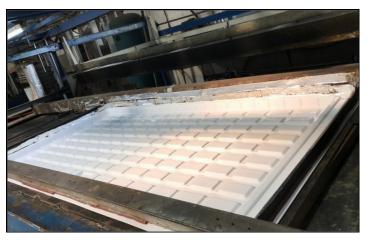

#### **PRODUCTION PROCESS**

Impact

Resistant

Waterproof

Lightweight

Sew Sealing

Heat Pressing

Single Skin + Honeycomb Layer

#### SURFACE OPTIONS

80g/m2 Non-woven Fabric

250g/m2 Non-woven Fabric

We not only provide trunk mat materials but also offer fully customized trunk mats tailored to fit various car models and brands. Our trunk mats, crafted from non-woven fabric honeycomb panel, are available for car brands such as Toyota, Mitsubishi, Nissan, Hyundai, Audi, Lincoln, Volvo, Mazda, and more. At Polyreflex, we ensure a perfect fit for every vehicle.

Double Skin + Honeycomb Layer

Leather

WhatsApp/Wechat: +8613828266785 https://www.polyreflex.com/ Email: helen@polyreflex.com

**CNC** Machining