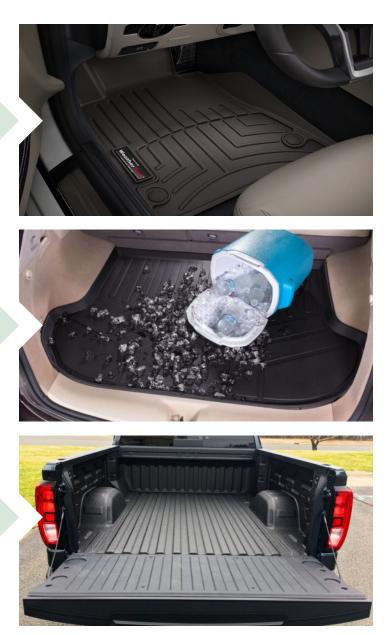

#### AUTOMOTIVE FLOOR MATS

#### Advantage:

TPO Sheet offers excellent durability and flexibility, ideal for protecting car interiors while contributing to fuel efficiency.

#### **TRUNK LINERS**

#### Advantage:

Its high impact resistance and lightweight nature make TPO Sheet a reliable choice for trunk liners, providing scratch and spill protection.

#### **CARGO AREA LINERS**

#### Advantage:

TPO Sheet's lightweight and chemical resistance make it ideal for cargo area liners, protecting against scratches and simplifying maintenance.

WhatsApp/Wechat: +8613828266785 https://www.polyreflex.com/ Email: helen@polyreflex.com