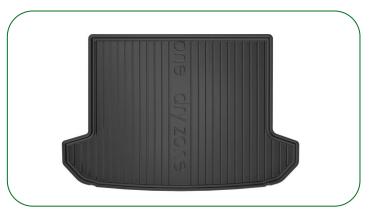

#### **TRUNK LINERS**

#### Advantage:

Its high impact resistance and lightweight nature make TPO Sheet a reliable choice for trunk liners, providing scratch and spill protection.

#### **CARGO AREA LINERS**

#### Advantage:

TPO Sheet's lightweight and chemical resistance make it ideal for cargo area liners, protecting against scratches and simplifying maintenance.

WhatsApp/Wechat: +8613828266785 https://www.polyreflex.com/ Email: helen@polyreflex.com

#### **TRUNK MATS**

## **Trunk Mat Panel**

Crafted from flame retardant PP honeycomb panel, Polyreflex car trunk mat offers durability and water resistance for trunk protection. Its lightweight yet sturdy structure ensures easy installation, maintenance, and compatibility with various vehicle models.

The mat shields the trunk from scratches, spills, and stains; provides a non-slip surface for securing cargo; and suits sedans, SUVs, trucks, and vans, enhancing trunk functionality.

No VOC

Emission

Retardant