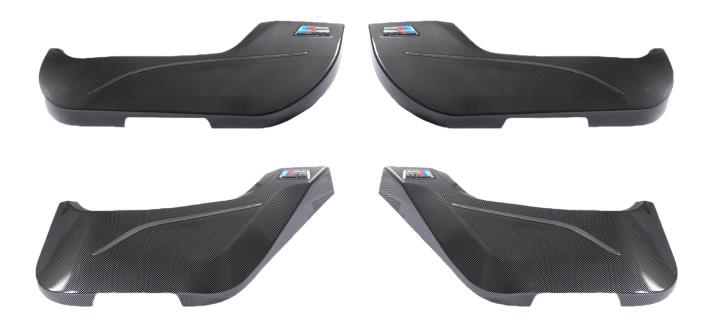

### BMW X1 X2

- Sleek kick panels tailored for BMW X1
- Perfect fit and seamless integration
- Provides both protection and style

# BMW X3

- Premium kick panels designed for X3
- Ensures durability and sophistication
- Precision-crafted for seamless integration