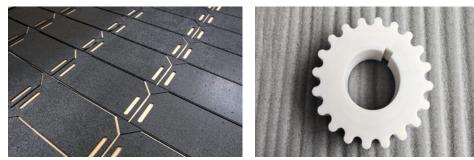

## **ABS Sheet**

Polyreflex ABS Sheet, a premium engineering thermoplastic renowned for its versatility and strength. Formed through precise polymerization of styrene and acrylonitrile on a thermoplastic rubber base, our ABS Sheet offers an optimal balance of toughness, hardness, and rigidity.

Whether for laser cutting, CNC cutting, thermoforming, or custom machining, our ABS sheets deliver consistent results.

Chemical Resistance

Electrical Insulation

Processability

Vacuum Forming