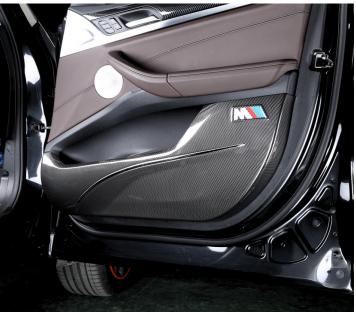

#### **MANUFACTURING PROCESS**

Heating to Soften

Blowing

Vacuuming

Cooling to Form

WhatsApp/Wechat: +8613828266785 https://www.polyreflex.com/ Email: helen@polyreflex.com

The kick panel in a car is a protective panel positioned at the bottom of the interior door frame, near where passengers step when entering or exiting the vehicle. Its main purpose is to shield the door frame from scuffs, scratches, or damage caused by footwear. Moreover, it contributes to the interior's aesthetics and provides a polished appearance to the door area.

Crafted from high-quality ABS and carbon fiber material, our kick panels are exceptionally durable and resistant to wear. Installation is effortless with double-sided tape provided on the back — simply peel and adhere for a secure fit.

### BMW X1 X2

- Sleek kick panels tailored for BMW X1
- Perfect fit and seamless integration
- Provides both protection and style

# BMW X3

- Premium kick panels designed for X3
- Ensures durability and sophistication
- Precision-crafted for seamless integration

# Mercedes-Benz GLC

- High-quality kick panels for Benz GLC
- · Matches vehicle's design with precision
- Offers superior protection and aesthetic
  appeal

WhatsApp/Wechat: +8613828266785 https://www.polyreflex.com/ Email: helen@polyreflex.com