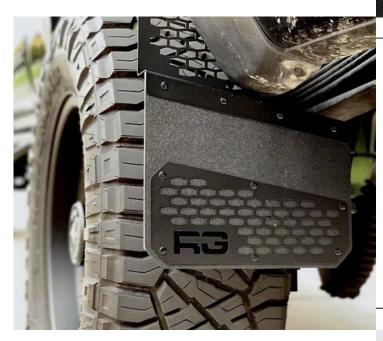

Mud flaps are typically crafted from durable composite materials such as ABS plastic, thermoplastic resin, LLDPE, or polypropylene, ensuring exceptional toughness. Often smaller in size, they are seamlessly integrated into the vehicle's body and commonly color-matched to its exterior.

Mud flaps excel in diverting water, mud, and minor debris away from the vehicle. However, larger debris, such as rocks, may lead to surface cracks and notable abrasions.

#### **PRODUCT IMAGES**