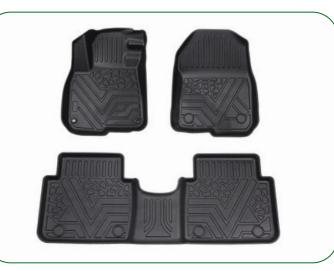

#### AUTOMOTIVE FLOOR MATS

#### Advantage:

TPO Sheet offers excellent durability and flexibility, ideal for protecting car interiors while contributing to fuel efficiency.

Polyreflex floor mats are crafted from a selection of composite advanced thermoplastic elastomers (TPO/TPE/TPV), ensuring they are odorless, nontoxic, and retain flexibility even in extreme cold conditions. These mats offer robust protection for your vehicle's flooring.

Our floor mat sets comprise full set of front and rear floor mats, all designed in universal sizes with trim lines for a tailored fit. They represent the pinnacle of universal trim-to-fit mat technology, featuring a distinct shape for both driver and passenger floors.

#### **FLOOR MATS**

Car

Mats

• Contact us for a list of available car floor mats and trunk liners for various models along with pricing.