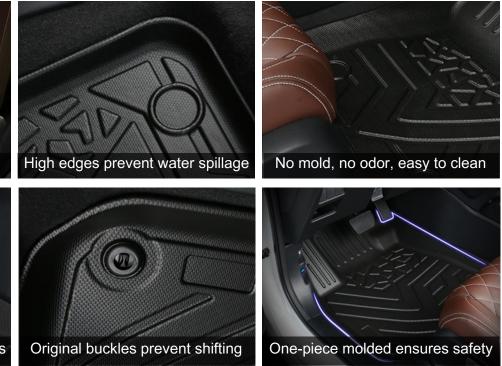

#### AUTOMOTIVE FLOOR MATS

#### Advantage:

TPO Sheet offers excellent durability and flexibility, ideal for protecting car interiors while contributing to fuel efficiency.

Polyreflex floor mats are crafted from a selection of composite advanced thermoplastic elastomers (TPO/TPE/TPV), ensuring they are odorless, nontoxic, and retain flexibility even in extreme cold conditions. These mats offer robust protection for your vehicle's flooring.

Our floor mat sets comprise full set of front and rear floor mats, all designed in universal sizes with trim lines for a tailored fit. They represent the pinnacle of universal trim-to-fit mat technology, featuring a distinct shape for both driver and passenger floors.