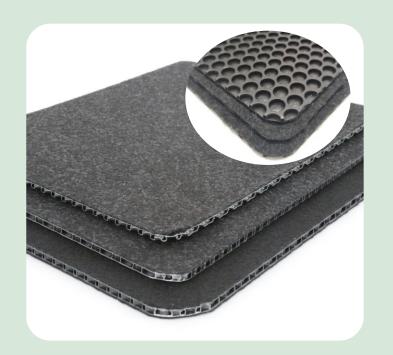

## **Trunk Mat Panel**

Crafted from flame retardant PP honeycomb panel, Polyreflex car trunk mat offers durability and water resistance for trunk protection. Its lightweight yet sturdy structure ensures easy installation, maintenance, and compatibility with various vehicle models.

The mat shields the trunk from scratches, spills, and stains; provides a non-slip surface for securing cargo; and suits sedans, SUVs, trucks, and vans, enhancing trunk functionality.

No VOC

Emission

Retardant

#### **PRODUCTION PROCESS**

Impact

Resistant

Waterproof

Lightweight

Sew Sealing

Heat Pressing

Single Skin + Honeycomb Layer