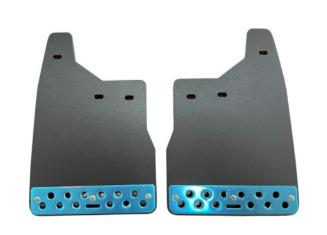

#### **PRODUCT IMAGES**

# SUV

- Durable mud flaps designed for SUVs
- Offers protection from mud, water, and debris
- Enhances the appearance of your vehicle