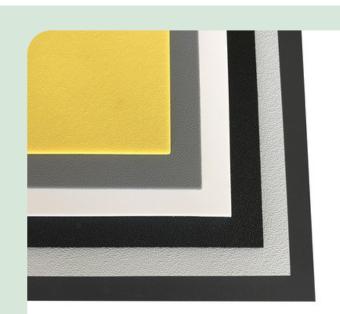

#### SURFACE OPTIONS

80g/m2 Non-woven Fabric

250g/m2 Non-woven Fabric

We not only provide trunk mat materials but also offer fully customized trunk mats tailored to fit various car models and brands. Our trunk mats, crafted from non-woven fabric honeycomb panel, are available for car brands such as Toyota, Mitsubishi, Nissan, Hyundai, Audi, Lincoln, Volvo, Mazda, and more. At Polyreflex, we ensure a perfect fit for every vehicle.