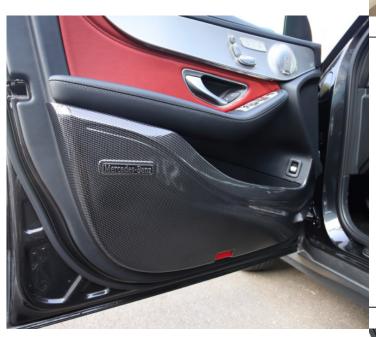

# Mercedes-Benz GLC

- High-quality kick panels for Benz GLC
- · Matches vehicle's design with precision
- Offers superior protection and aesthetic
  appeal

WhatsApp/Wechat: +8613828266785 https://www.polyreflex.com/ Email: helen@polyreflex.com