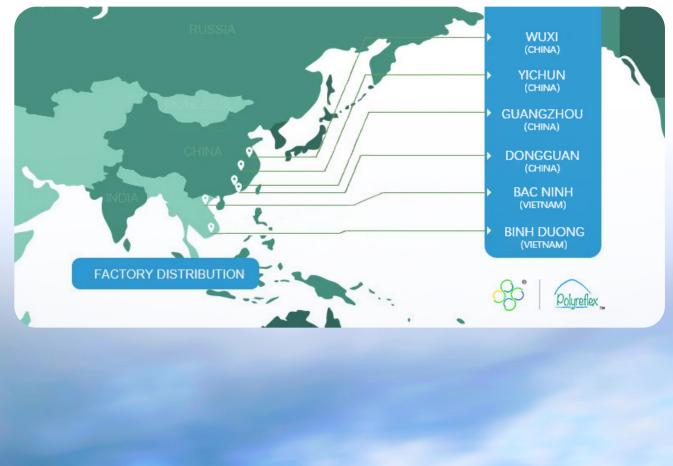

#### **Company Profile**

Polyreflex is a leading manufacturer specializing in thermoplastic sheets and products crafted from PP, PE, ABS, and PP/PE blended with rubber elastomer TPO. Operating as a manufacturing powerhouse in the industry, Polyreflex boasts six factories strategically located in Dongguan, Guangzhou, Yichun, and Wuxi in China, as well as Binh Duong Province near HCM and Bac Ninh near Hanoi in Việt Nam. Our headquarters are situated in Guangzhou.