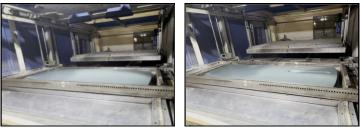

# Vacuum Forming

At Polyreflex, we specialize in customized vacuum forming services, also known as thermoforming. This process involves heating a thermoplastic sheet, stretching it over a mold, and vacuuming it tightly onto the mold's surface. It enables us to create precise, intricate shapes with various thicknesses, ideal for lightweight yet durable products.

We work with a wide range of thermoplastic materials, including ABS, TPO, HDPE, PP, HIPS, PMMA, PC, and more. Each material offers unique properties and advantages, allowing us to tailor the vacuum forming process to meet the specific requirements of our customers' projects.

#### **MANUFACTURING PROCESS**

Heating to Soften

Blowing

Vacuuming

Cooling to Form

WhatsApp/Wechat: +8613828266785 https://www.polyreflex.com/ Email: helen@polyreflex.com

The kick panel in a car is a protective panel positioned at the bottom of the interior door frame, near where passengers step when entering or exiting the vehicle. Its main purpose is to shield the door frame from scuffs, scratches, or damage caused by footwear. Moreover, it contributes to the interior's aesthetics and provides a polished appearance to the door area.