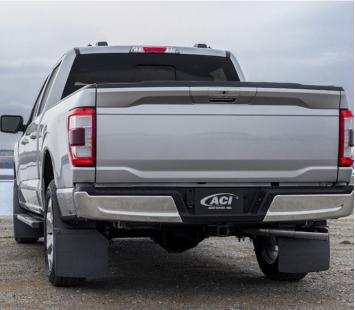

Mud flaps are typically crafted from durable composite materials such as ABS plastic, thermoplastic resin, LLDPE, or polypropylene, ensuring exceptional toughness. Often smaller in size, they are seamlessly integrated into the vehicle's body and commonly color-matched to its exterior.

Mud flaps excel in diverting water, mud, and minor debris away from the vehicle. However, larger debris, such as rocks, may lead to surface cracks and notable abrasions.

#### **PRODUCT IMAGES**

# SUV

- Durable mud flaps designed for SUVs
- Offers protection from mud, water, and debris
- Enhances the appearance of your vehicle