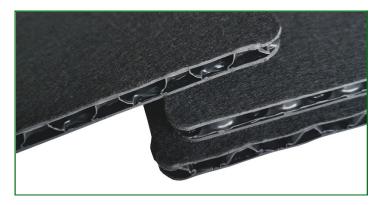

## **Trunk Mat Panel**

Crafted from flame retardant PP honeycomb panel, Polyreflex car trunk mat offers durability and water resistance for trunk protection. Its lightweight yet sturdy structure ensures easy installation, maintenance, and compatibility with various vehicle models.

The mat shields the trunk from scratches, spills, and stains; provides a non-slip surface for securing cargo; and suits sedans, SUVs, trucks, and vans, enhancing trunk functionality.

No VOC

Emission

Retardant

#### **PRODUCTION PROCESS**

Impact

Resistant

Waterproof

Lightweight

Sew Sealing

Heat Pressing

Single Skin + Honeycomb Layer