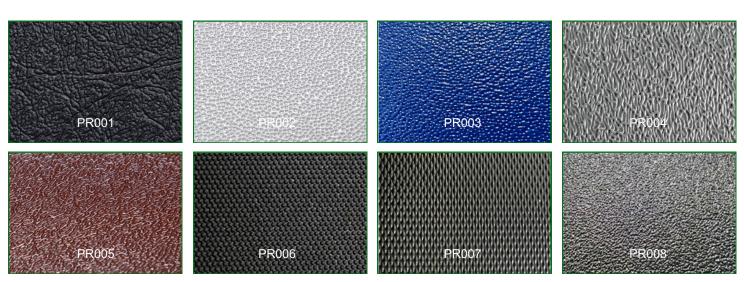

car brands such as Toyota, Mitsubishi, Nissan, Hyundai, Audi, Lincoln, Volvo, Mazda, and more. At Polyreflex, we ensure a perfect fit for every vehicle.





Double Skin + Honeycomb Layer

Leather



WhatsApp/Wechat: +8613828266785 https://www.polyreflex.com/ Email: helen@polyreflex.com



**CNC** Machining



## **ABS Sheet**

Polyreflex ABS Sheet, a premium engineering thermoplastic renowned for its versatility and strength. Formed through precise polymerization of styrene and acrylonitrile on a thermoplastic rubber base, our ABS Sheet offers an optimal balance of toughness, hardness, and rigidity.

Whether for laser cutting, CNC cutting, thermoforming, or custom machining, our ABS sheets deliver consistent results.





Chemical Resistance



Electrical Insulation



Processability









Vacuum Forming





#### **APPLICATION**









WhatsApp/Wechat: +8613828266785 https://www.polyreflex.com/ Email: helen@polyreflex.com



Fender flares, also known as wheel arch extensions, are accessories installed on a vehicle's fenders to provide additional coverage for overhanging wheels and tires. Each flare is custom molded to fit the contours of the vehicle's fenders precisely.

Polyreflex specializes in manufacturing fender flares designed to accommodate various vehicle models, ensuring a perfect fit. These flares are particularly useful when wheel offset is minimal, extending outward to cover protruding wheels and tires and ensuring compliance with regulations.









(Xa



# Vacuum Forming

At Polyreflex, we specialize in customized vacuum forming services, also known