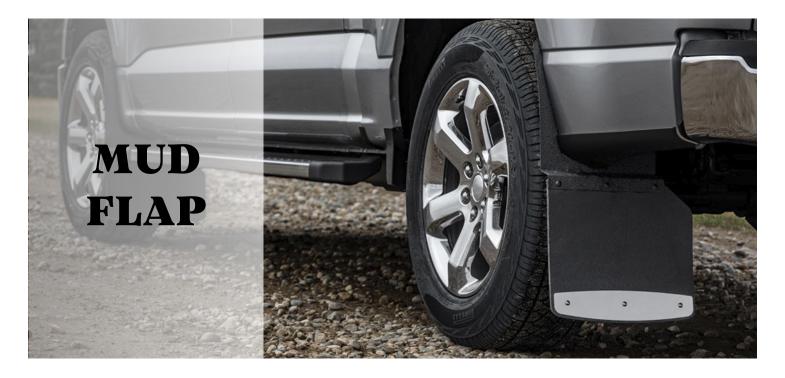

Mud flaps are typically crafted from durable composite materials such as ABS plastic, thermoplastic resin, LLDPE, or polypropylene, ensuring exceptional toughness. Often smaller in size, they are seamlessly integrated into the vehicle's body and commonly color-matched to its exterior.

Mud flaps excel in diverting water, mud, and minor debris away from the vehicle. However, larger debris, such as rocks, may lead to surface cracks and notable abrasions.