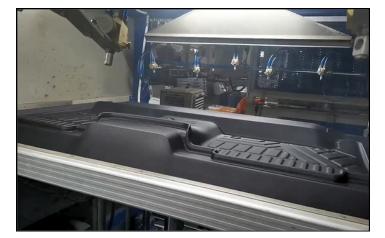

# Vacuum Forming

At Polyreflex, we specialize in customized vacuum forming services, also known as thermoforming. This process involves heating a thermoplastic sheet, stretching it over a mold, and vacuuming it tightly onto the mold's surface. It enables us to create precise, intricate shapes with various thicknesses, ideal for lightweight yet durable products.

We work with a wide range of thermoplastic materials, including ABS, TPO, HDPE, PP, HIPS, PMMA, PC, and more. Each material offers unique properties and advantages, allowing us to tailor the vacuum forming process to meet the specific requirements of our customers' projects.

#### **MANUFACTURING PROCESS**

Heating to Soften

Blowing

Vacuuming

Cooling to Form

WhatsApp/Wechat: +8613828266785 https://www.polyreflex.com/ Email: helen@polyreflex.com

The kick panel in a car is a protective panel positioned at the bottom of the interior door frame, near where passengers step when entering or exiting the vehicle. Its main purpose is to shield the door frame from scuffs, scratches, or damage caused by footwear. Moreover, it contributes to the interior's aesthetics and provides a polished appearance to the door area.