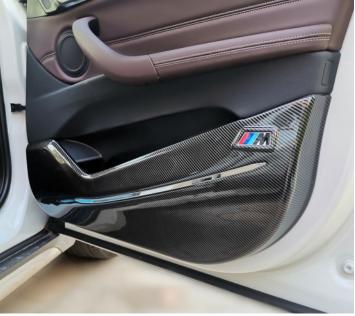

### BMW X1 X2

- Sleek kick panels tailored for BMW X1
- Perfect fit and seamless integration
- Provides both protection and style

# BMW X3

- Premium kick panels designed for X3
- Ensures durability and sophistication
- Precision-crafted for seamless integration