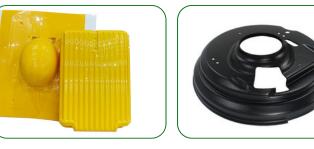

# Vacuum Forming

At Polyreflex, we specialize in customized vacuum forming services, also known as thermoforming. This process involves heating a thermoplastic sheet, stretching it over a mold, and vacuuming it tightly onto the mold's surface. It enables us to create precise, intricate shapes with various thicknesses, ideal for lightweight yet durable products.

We work with a wide range of thermoplastic materials, including ABS, TPO, HDPE, PP, HIPS, PMMA, PC, and more. Each material offers unique properties and advantages, allowing us to tailor the vacuum forming process to meet the specific requirements of our customers' projects.