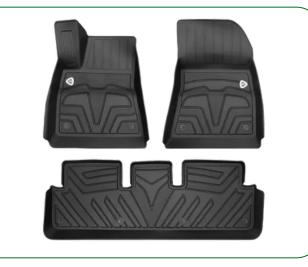

#### AUTOMOTIVE FLOOR MATS

#### Advantage:

TPO Sheet offers excellent durability and flexibility, ideal for protecting car interiors while contributing to fuel efficiency.

Polyreflex floor mats are crafted from a selection of composite advanced thermoplastic elastomers (TPO/TPE/TPV), ensuring they are odorless, nontoxic, and retain flexibility even in extreme cold conditions. These mats offer robust protection for your vehicle's flooring.

Our floor mat sets comprise full set of front and rear floor mats, all designed in universal sizes with trim lines for a tailored fit. They represent the pinnacle of universal trim-to-fit mat technology, featuring a distinct shape for both driver and passenger floors.

#### **FLOOR MATS**

Car

Mats

• Contact us for a list of available car floor mats and trunk liners for various models along with pricing.