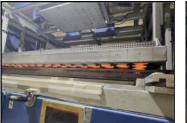

# Vacuum Forming

At Polyreflex, we specialize in customized vacuum forming services, also known as thermoforming. This process involves heating a thermoplastic sheet, stretching it over a mold, and vacuuming it tightly onto the mold's surface. It enables us to create precise, intricate shapes with various thicknesses, ideal for lightweight yet durable products.

We work with a wide range of thermoplastic materials, including ABS, TPO, HDPE, PP, HIPS, PMMA, PC, and more. Each material offers unique properties and advantages, allowing us to tailor the vacuum forming process to meet the specific requirements of our customers' projects.

#### **MANUFACTURING PROCESS**

Heating to Soften

Blowing

Vacuuming

Cooling to Form

WhatsApp/Wechat: +8613828266785 https://www.polyreflex.com/ Email: helen@polyreflex.com

The kick panel in a car is a protective panel positioned at the bottom of the interior door frame, near where passengers step when entering or exiting the vehicle. Its main purpose is to shield the door frame from scuffs, scratches, or damage caused by footwear. Moreover, it contributes to the interior's aesthetics and provides a polished appearance to the door area.