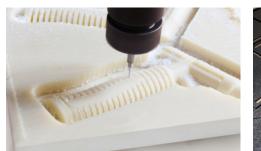

## **ABS Sheet**

Polyreflex ABS Sheet, a premium engineering thermoplastic renowned for its versatility and strength. Formed through precise polymerization of styrene and acrylonitrile on a thermoplastic rubber base, our ABS Sheet offers an optimal balance of toughness, hardness, and rigidity.

Whether for laser cutting, CNC cutting, thermoforming, or custom machining, our ABS sheets deliver consistent results.

Chemical Resistance

Electrical Insulation

Processability

Vacuum Forming

#### **APPLICATION**

WhatsApp/Wechat: +8613828266785 https://www.polyreflex.com/ Email: helen@polyreflex.com

Fender flares, also known as wheel arch extensions, are accessories installed on a vehicle's fenders to provide additional coverage for overhanging wheels and tires. Each flare is custom molded to fit the contours of the vehicle's fenders precisely.

Polyreflex specializes in manufacturing fender flares designed to accommodate various vehicle models, ensuring a perfect fit. These flares are particularly useful when wheel offset is minimal, extending outward to cover protruding wheels and tires and ensuring compliance with regulations.