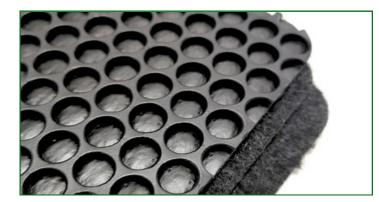

## **Trunk Mat Panel**

Crafted from flame retardant PP honeycomb panel, Polyreflex car trunk mat offers durability and water resistance for trunk protection. Its lightweight yet sturdy structure ensures easy installation, maintenance, and compatibility with various vehicle models.

The mat shields the trunk from scratches, spills, and stains; provides a non-slip surface for securing cargo; and suits sedans, SUVs, trucks, and vans, enhancing trunk functionality.

No VOC

Emission

Retardant