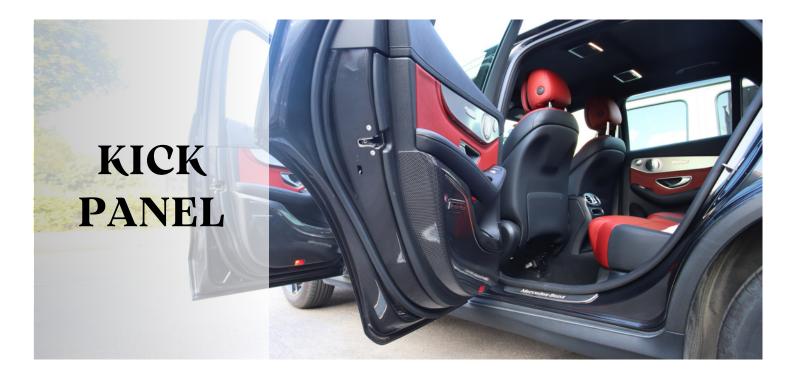

#### **MANUFACTURING PROCESS**

Heating to Soften

Blowing

Vacuuming

Cooling to Form

WhatsApp/Wechat: +8613828266785 https://www.polyreflex.com/ Email: helen@polyreflex.com

The kick panel in a car is a protective panel positioned at the bottom of the interior door frame, near where passengers step when entering or exiting the vehicle. Its main purpose is to shield the door frame from scuffs, scratches, or damage caused by footwear. Moreover, it contributes to the interior's aesthetics and provides a polished appearance to the door area.

Crafted from high-quality ABS and carbon fiber material, our kick panels are exceptionally durable and resistant to wear. Installation is effortless with double-sided tape provided on the back — simply peel and adhere for a secure fit.

# Mercedes-Benz GLC

- High-quality kick panels for Benz GLC
- · Matches vehicle's design with precision
- Offers superior protection and aesthetic
  appeal

WhatsApp/Wechat: +8613828266785 https://www.polyreflex.com/ Email: helen@polyreflex.com