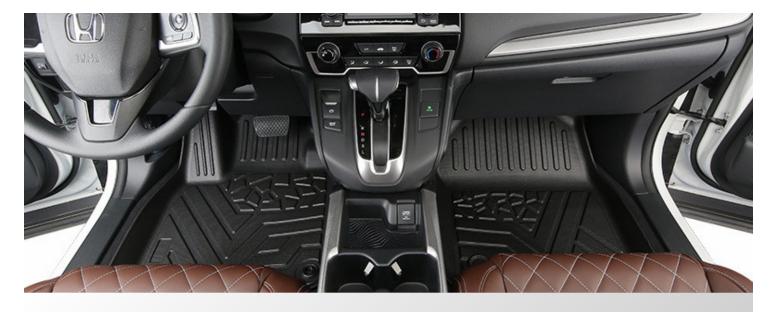

Polyreflex floor mats are crafted from a selection of composite advanced thermoplastic elastomers (TPO/TPE/TPV), ensuring they are odorless, nontoxic, and retain flexibility even in extreme cold conditions. These mats offer robust protection for your vehicle's flooring.

Our floor mat sets comprise full set of front and rear floor mats, all designed in universal sizes with trim lines for a tailored fit. They represent the pinnacle of universal trim-to-fit mat technology, featuring a distinct shape for both driver and passenger floors.

#### **FLOOR MATS**

Car

Mats

• Contact us for a list of available car floor mats and trunk liners for various models along with pricing.