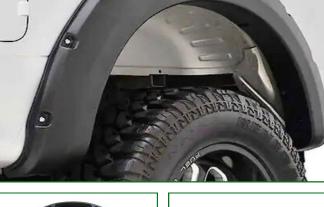

#### **APPLICATION**

WhatsApp/Wechat: +8613828266785 https://www.polyreflex.com/ Email: helen@polyreflex.com

Fender flares, also known as wheel arch extensions, are accessories installed on a vehicle's fenders to provide additional coverage for overhanging wheels and tires. Each flare is custom molded to fit the contours of the vehicle's fenders precisely.

Polyreflex specializes in manufacturing fender flares designed to accommodate various vehicle models, ensuring a perfect fit. These flares are particularly useful when wheel offset is minimal, extending outward to cover protruding wheels and tires and ensuring compliance with regulations.