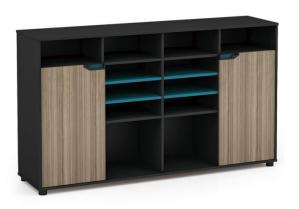

Bookcase LT-06B2018 2000W\*400D\*1800H LT-06B0418 400W\*400D\*1800H

**Bookcase** LT-07B2218 2200W\*400D\*1800H

**Bookcase** LT-01B1292 1200W\*400D\*920H

Bookcase LT-02B1692 1600W\*400D\*920H

**Bookcase** LT-04B8011 800W\*400D\*1100H