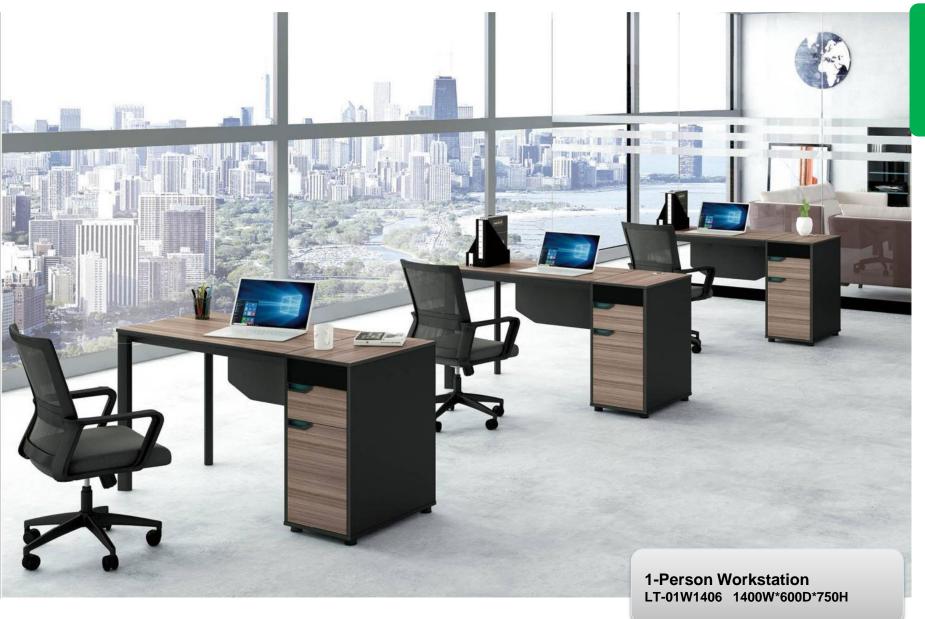

Workstation LT-01W1406 1400W\*600D\*750H

Workstation LT-02W1506 1500W\*600D\*980H

Workstation LT-01W1406 1400W\*600D\*750H

Workstation LT-05W1412 1400W\*1200D\*1060H

**Bookcase** LT-09B1614 1600W\*400D\*1450H