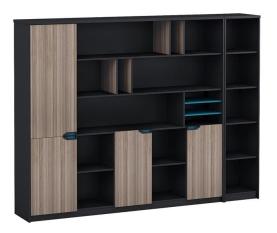

Bookcase LT-06B2018 2000W\*400D\*1800H LT-06B0418 400W\*400D\*1800H

**Bookcase** LT-07B2218 2200W\*400D\*1800H

**Bookcase** LT-01B1292 1200W\*400D\*920H

Bookcase LT-02B1692 1600W\*400D\*920H

**Bookcase** LT-04B8011 800W\*400D\*1100H