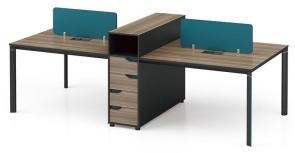

This series of products include: Executive desks, Bookcases, Conference tables, Coffee tables.

LT-02W1506 1500W\*600D\*980H

LT-04W2620 2600W\*2000D\*1060H

**Bookcase** LT-09B1614 1600W\*400D\*1450H

4-Person Workstation LT-03W2712 2700W\*1200D\*1060H

Workstation LT-01W1406 1400W\*600D\*750H

Workstation LT-02W1506 1500W\*600D\*980H

Workstation LT-01W1406 1400W\*600D\*750H

Workstation LT-05W1412 1400W\*1200D\*1060H

**Bookcase** LT-09B1614 1600W\*400D\*1450H