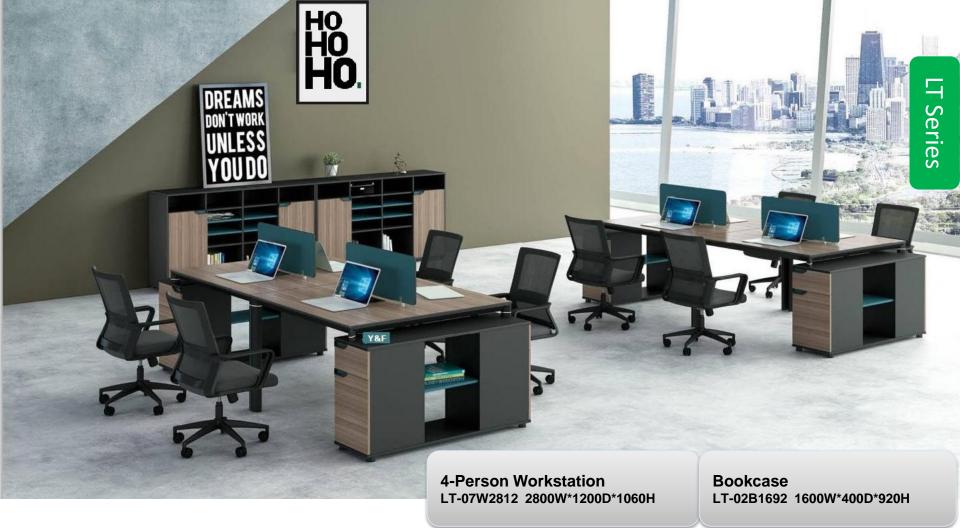

This series of products include: Executive desks, Bookcases, Conference tables, Coffee tables.

LT-02W1506 1500W\*600D\*980H

LT-04W2620 2600W\*2000D\*1060H

**Bookcase** LT-09B1614 1600W\*400D\*1450H

4-Person Workstation LT-03W2712 2700W\*1200D\*1060H

Bookcase LT-06B2018 2000W\*400D\*1800H LT-06B0418 400W\*400D\*1800H

**Bookcase** LT-07B2218 2200W\*400D\*1800H

**Bookcase** LT-01B1292 1200W\*400D\*920H

Bookcase LT-02B1692 1600W\*400D\*920H

**Bookcase** LT-04B8011 800W\*400D\*1100H