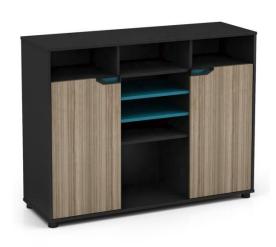

**Bookcase** LT-03B8075 800W\*400D\*450H

Rectangular coffee table LT-02F1206 1200W\*600D\*450H

Square coffee table LT-02F0606 600W\*600D\*450H

**Reception table** LT-01Q1010 1000W\*1000D\*450H

Rectangular coffee table LT-01F1206 1200W\*600D\*450H