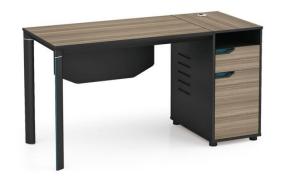

Workstation LT-01W1406 1400W\*600D\*750H

Workstation LT-02W1506 1500W\*600D\*980H

Workstation LT-01W1406 1400W\*600D\*750H

Workstation LT-05W1412 1400W\*1200D\*1060H

**Bookcase** LT-09B1614 1600W\*400D\*1450H