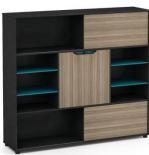

Workstation LT-01W1406 1400W\*600D\*750H

Workstation LT-02W1506 1500W\*600D\*980H

Workstation LT-01W1406 1400W\*600D\*750H

Workstation LT-05W1412 1400W\*1200D\*1060H

**Bookcase** LT-09B1614 1600W\*400D\*1450H

Bookcase LT-06B2018 2000W\*400D\*1800H LT-06B0418 400W\*400D\*1800H

**Bookcase** LT-07B2218 2200W\*400D\*1800H

**Bookcase** LT-01B1292 1200W\*400D\*920H

Bookcase LT-02B1692 1600W\*400D\*920H

**Bookcase** LT-04B8011 800W\*400D\*1100H