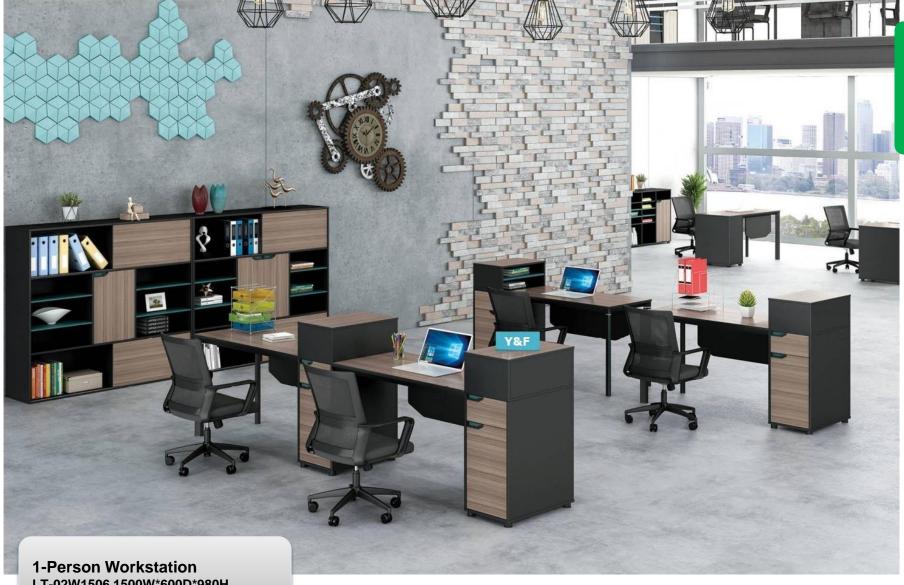

Executive Desk LT-01T1816 1800W\*1600D\*750H LT-01T2016 2000W\*1600D\*750H

Executive Desk LT-02T1616 1600W\*1600D\*750H LT-02T1816 1800W\*1600D\*750H

Workstation

LT-05W1412 1400W\*1200D\*1060H

Workstation LT-02W1506 1500W\*600D\*980H