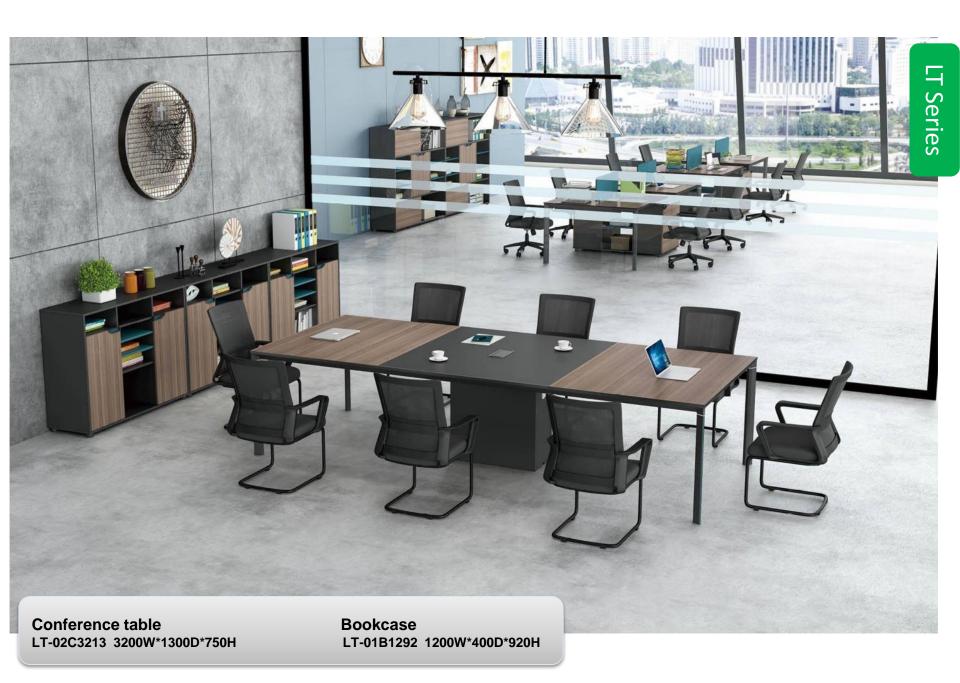

Bookcase LT-06B2018 2000W\*400D\*1800H LT-06B0418 400W\*400D\*1800H

**Bookcase** LT-07B2218 2200W\*400D\*1800H

**Bookcase** LT-01B1292 1200W\*400D\*920H

Bookcase LT-02B1692 1600W\*400D\*920H

**Bookcase** LT-04B8011 800W\*400D\*1100H