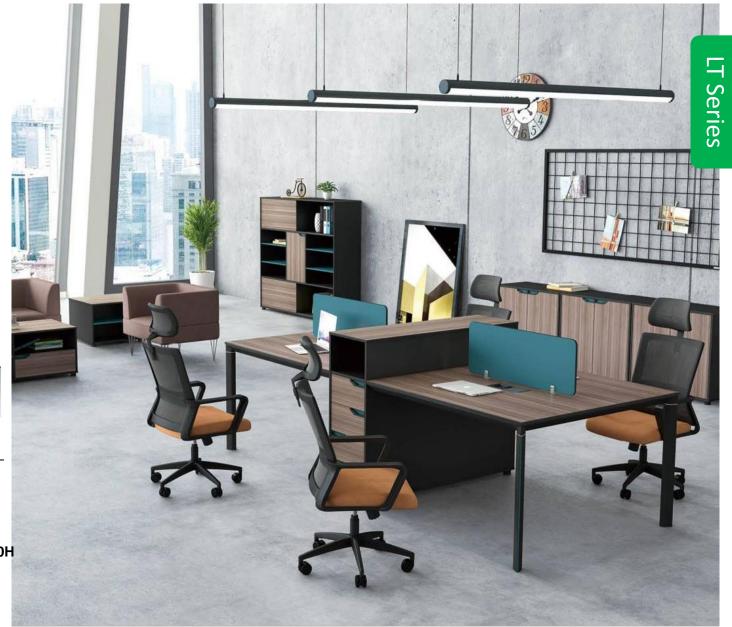

Workstation LT-01W1406 1400W\*600D\*750H

Workstation LT-02W1506 1500W\*600D\*980H

Workstation LT-01W1406 1400W\*600D\*750H

Workstation LT-05W1412 1400W\*1200D\*1060H

**Bookcase** LT-09B1614 1600W\*400D\*1450H