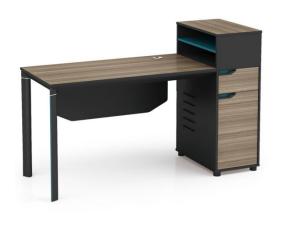

Workstation LT-01W1406 1400W\*600D\*750H

Workstation LT-02W1506 1500W\*600D\*980H

Workstation LT-01W1406 1400W\*600D\*750H

Workstation LT-05W1412 1400W\*1200D\*1060H

**Bookcase** LT-09B1614 1600W\*400D\*1450H