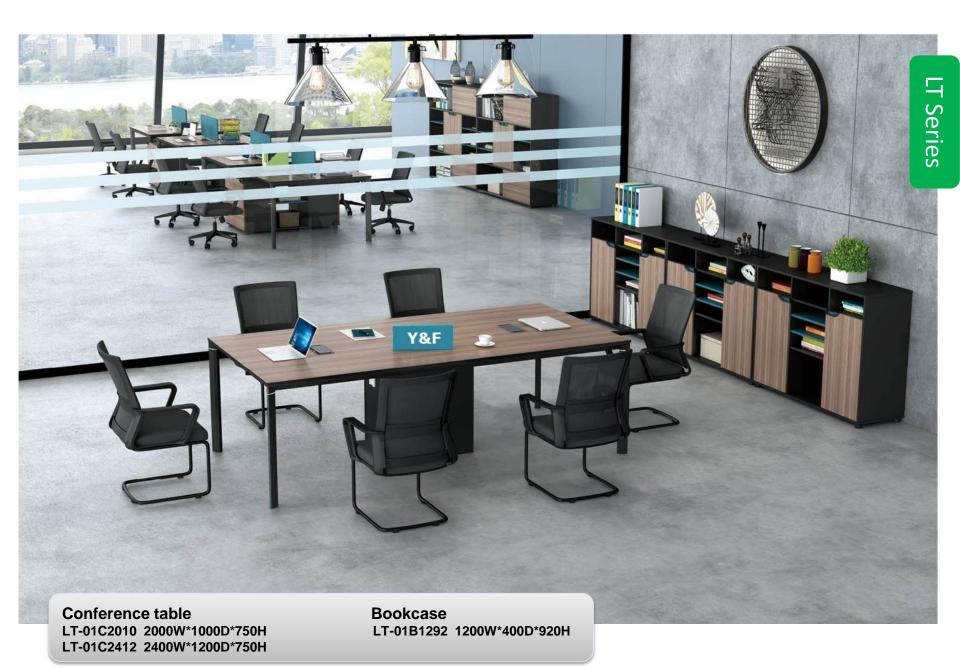

Bookcase LT-06B2018 2000W\*400D\*1800H LT-06B0418 400W\*400D\*1800H

**Bookcase** LT-07B2218 2200W\*400D\*1800H

**Bookcase** LT-01B1292 1200W\*400D\*920H

Bookcase LT-02B1692 1600W\*400D\*920H

**Bookcase** LT-04B8011 800W\*400D\*1100H