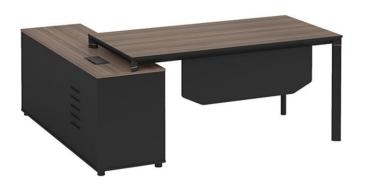

Executive Desk LT-01T1816 1800W\*1600D\*750H LT-01T2016 2000W\*1600D\*750H

Executive Desk LT-02T1616 1600W\*1600D\*750H LT-02T1816 1800W\*1600D\*750H

Workstation

LT-05W1412 1400W\*1200D\*1060H

Workstation LT-02W1506 1500W\*600D\*980H