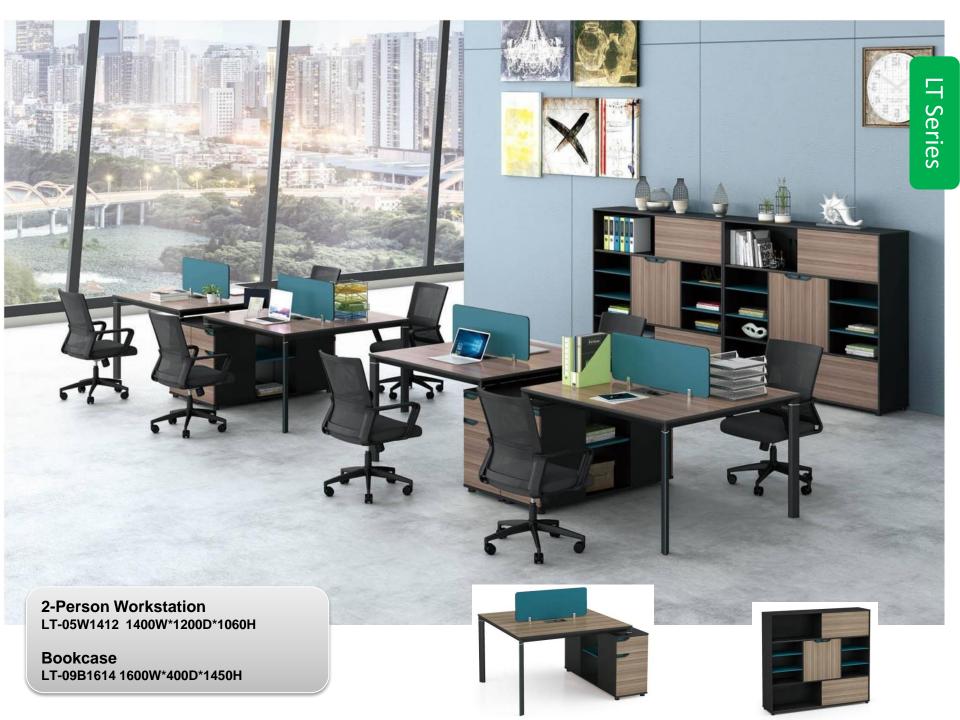

Executive Desk LT-01T1816 1800W\*1600D\*750H LT-01T2016 2000W\*1600D\*750H

Executive Desk LT-02T1616 1600W\*1600D\*750H LT-02T1816 1800W\*1600D\*750H

Workstation

LT-05W1412 1400W\*1200D\*1060H

Workstation LT-02W1506 1500W\*600D\*980H

Workstation LT-01W1406 1400W\*600D\*750H

Workstation LT-02W1506 1500W\*600D\*980H

Workstation LT-01W1406 1400W\*600D\*750H

Workstation LT-05W1412 1400W\*1200D\*1060H

**Bookcase** LT-09B1614 1600W\*400D\*1450H