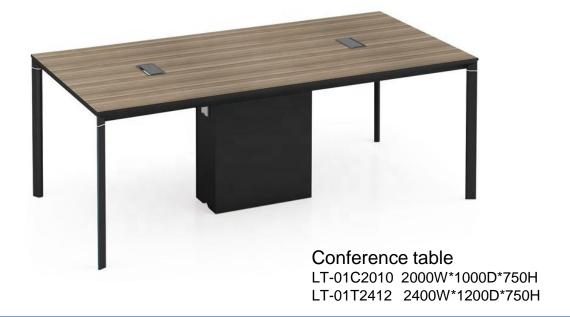

This series of products include: Executive desks, Bookcases, Conference tables, Coffee tables.

LT-02W1506 1500W\*600D\*980H

LT-04W2620 2600W\*2000D\*1060H

**Bookcase** LT-09B1614 1600W\*400D\*1450H

4-Person Workstation LT-03W2712 2700W\*1200D\*1060H