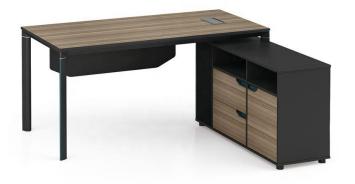

Workstation LT-01W1406 1400W\*600D\*750H

Workstation LT-02W1506 1500W\*600D\*980H

Workstation LT-01W1406 1400W\*600D\*750H

Workstation LT-05W1412 1400W\*1200D\*1060H

**Bookcase** LT-09B1614 1600W\*400D\*1450H