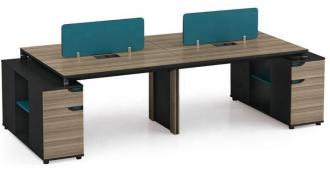

This series of products include: Executive desks, Bookcases, Conference tables, Coffee tables.

LT-02W1506 1500W\*600D\*980H

LT-04W2620 2600W\*2000D\*1060H

**Bookcase** LT-09B1614 1600W\*400D\*1450H

4-Person Workstation LT-03W2712 2700W\*1200D\*1060H