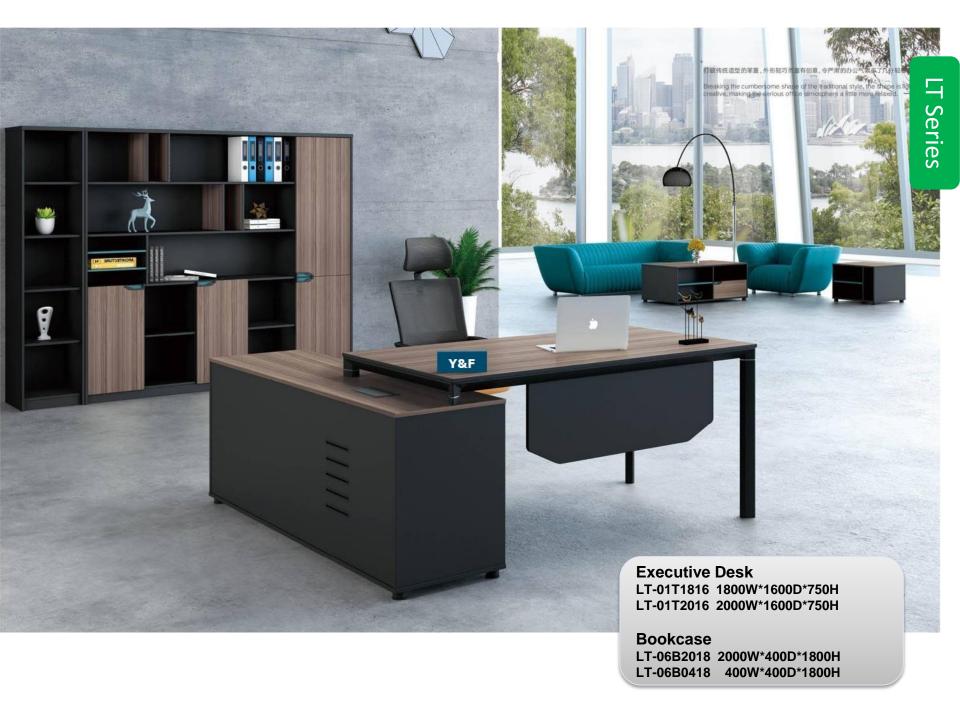

Executive Desk LT-01T1816 1800W\*1600D\*750H LT-01T2016 2000W\*1600D\*750H

Executive Desk LT-02T1616 1600W\*1600D\*750H LT-02T1816 1800W\*1600D\*750H

Workstation

LT-05W1412 1400W\*1200D\*1060H

Workstation LT-02W1506 1500W\*600D\*980H

Bookcase LT-06B2018 2000W\*400D\*1800H LT-06B0418 400W\*400D\*1800H

**Bookcase** LT-07B2218 2200W\*400D\*1800H

**Bookcase** LT-01B1292 1200W\*400D\*920H

Bookcase LT-02B1692 1600W\*400D\*920H

**Bookcase** LT-04B8011 800W\*400D\*1100H