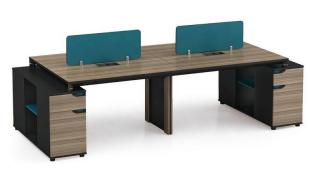

This series of products include: Executive desks, Bookcases, Conference tables, Coffee tables.

LT-02W1506 1500W\*600D\*980H

LT-04W2620 2600W\*2000D\*1060H

**Bookcase** LT-09B1614 1600W\*400D\*1450H

4-Person Workstation LT-03W2712 2700W\*1200D\*1060H

Workstation LT-01W1406 1400W\*600D\*750H

Workstation LT-02W1506 1500W\*600D\*980H

Workstation LT-01W1406 1400W\*600D\*750H

Workstation LT-05W1412 1400W\*1200D\*1060H

**Bookcase** LT-09B1614 1600W\*400D\*1450H