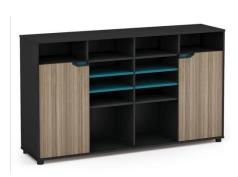

Bookcase LT-06B2018 2000W\*400D\*1800H LT-06B0418 400W\*400D\*1800H

**Bookcase** LT-07B2218 2200W\*400D\*1800H

**Bookcase** LT-01B1292 1200W\*400D\*920H

Bookcase LT-02B1692 1600W\*400D\*920H

**Bookcase** LT-04B8011 800W\*400D\*1100H

**Bookcase** LT-03B8075 800W\*400D\*450H

Rectangular coffee table LT-02F1206 1200W\*600D\*450H

Square coffee table LT-02F0606 600W\*600D\*450H

**Reception table** LT-01Q1010 1000W\*1000D\*450H

Rectangular coffee table LT-01F1206 1200W\*600D\*450H