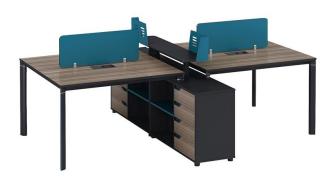

This series of products include: Executive desks, Bookcases, Conference tables, Coffee tables.

LT-02W1506 1500W\*600D\*980H

LT-04W2620 2600W\*2000D\*1060H

**Bookcase** LT-09B1614 1600W\*400D\*1450H

4-Person Workstation LT-03W2712 2700W\*1200D\*1060H

Workstation LT-01W1406 1400W\*600D\*750H

Workstation LT-02W1506 1500W\*600D\*980H

Workstation LT-01W1406 1400W\*600D\*750H

Workstation LT-05W1412 1400W\*1200D\*1060H

**Bookcase** LT-09B1614 1600W\*400D\*1450H