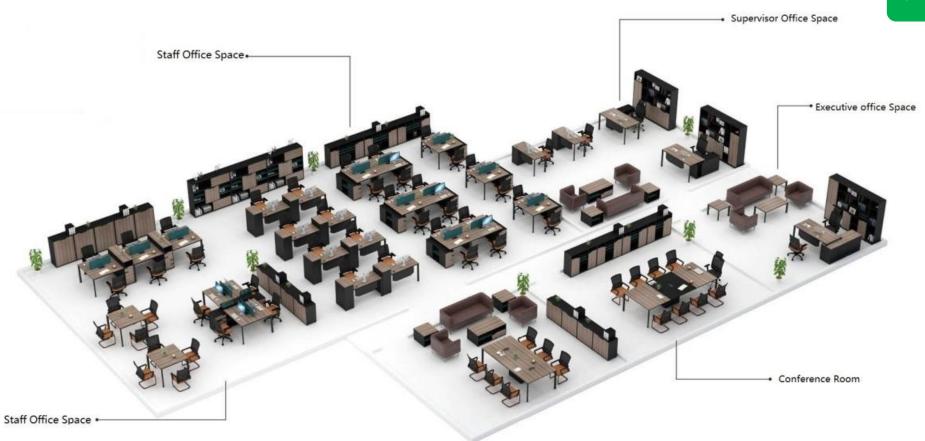

LT-Series

Solution

The LT- series is rich in colors, and the table legs are made of original colored decorative aluminum strips, which pushes the stylish and simple modern office environment to a new aesthetic height. Bring unlimited creativity to your work and add your dignity to your office environment, Achieve self.

This series of products include: Executive desks, Bookcases, Conference tables, Coffee tables.

LT-02W1506 1500W\*600D\*980H

LT-04W2620 2600W\*2000D\*1060H

**Bookcase** LT-09B1614 1600W\*400D\*1450H

4-Person Workstation LT-03W2712 2700W\*1200D\*1060H

Executive Desk LT-01T1816 1800W\*1600D\*750H LT-01T2016 2000W\*1600D\*750H

Executive Desk LT-02T1616 1600W\*1600D\*750H LT-02T1816 1800W\*1600D\*750H

Workstation

LT-05W1412 1400W\*1200D\*1060H

Workstation LT-02W1506 1500W\*600D\*980H

Workstation LT-01W1406 1400W\*600D\*750H

Workstation LT-02W1506 1500W\*600D\*980H

Workstation LT-01W1406 1400W\*600D\*750H

Workstation LT-05W1412 1400W\*1200D\*1060H

**Bookcase** LT-09B1614 1600W\*400D\*1450H

Bookcase LT-06B2018 2000W\*400D\*1800H LT-06B0418 400W\*400D\*1800H

**Bookcase** LT-07B2218 2200W\*400D\*1800H

**Bookcase** LT-01B1292 1200W\*400D\*920H

Bookcase LT-02B1692 1600W\*400D\*920H

**Bookcase** LT-04B8011 800W\*400D\*1100H

**Bookcase** LT-03B8075 800W\*400D\*450H

Rectangular coffee table LT-02F1206 1200W\*600D\*450H

Square coffee table LT-02F0606 600W\*600D\*450H

**Reception table** LT-01Q1010 1000W\*1000D\*450H

Rectangular coffee table LT-01F1206 1200W\*600D\*450H

Square coffee table LT-01F0606 600W\*600D\*450H