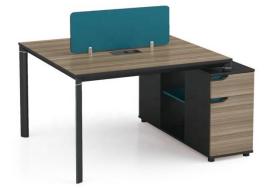

This series of products include: Executive desks, Bookcases, Conference tables, Coffee tables.

LT-02W1506 1500W\*600D\*980H

LT-04W2620 2600W\*2000D\*1060H

**Bookcase** LT-09B1614 1600W\*400D\*1450H

4-Person Workstation LT-03W2712 2700W\*1200D\*1060H