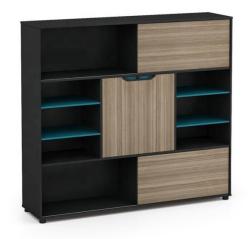

Bookcase LT-06B2018 2000W\*400D\*1800H LT-06B0418 400W\*400D\*1800H

**Bookcase** LT-07B2218 2200W\*400D\*1800H

**Bookcase** LT-01B1292 1200W\*400D\*920H

Bookcase LT-02B1692 1600W\*400D\*920H

**Bookcase** LT-04B8011 800W\*400D\*1100H

**Bookcase** LT-03B8075 800W\*400D\*450H

Rectangular coffee table LT-02F1206 1200W\*600D\*450H

Square coffee table LT-02F0606 600W\*600D\*450H

**Reception table** LT-01Q1010 1000W\*1000D\*450H

Rectangular coffee table LT-01F1206 1200W\*600D\*450H