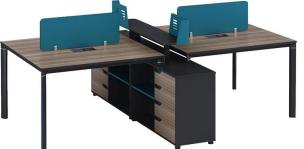

Executive Desk LT-01T1816 1800W\*1600D\*750H LT-01T2016 2000W\*1600D\*750H

Executive Desk LT-02T1616 1600W\*1600D\*750H LT-02T1816 1800W\*1600D\*750H

Workstation

LT-05W1412 1400W\*1200D\*1060H

Workstation LT-02W1506 1500W\*600D\*980H

Workstation LT-01W1406 1400W\*600D\*750H

Workstation LT-02W1506 1500W\*600D\*980H

Workstation LT-01W1406 1400W\*600D\*750H

Workstation LT-05W1412 1400W\*1200D\*1060H

**Bookcase** LT-09B1614 1600W\*400D\*1450H