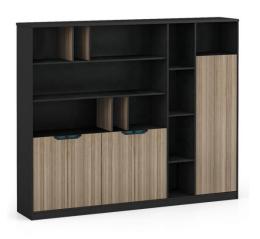

Bookcase LT-06B2018 2000W\*400D\*1800H LT-06B0418 400W\*400D\*1800H

**Bookcase** LT-07B2218 2200W\*400D\*1800H

**Bookcase** LT-01B1292 1200W\*400D\*920H

Bookcase LT-02B1692 1600W\*400D\*920H

**Bookcase** LT-04B8011 800W\*400D\*1100H