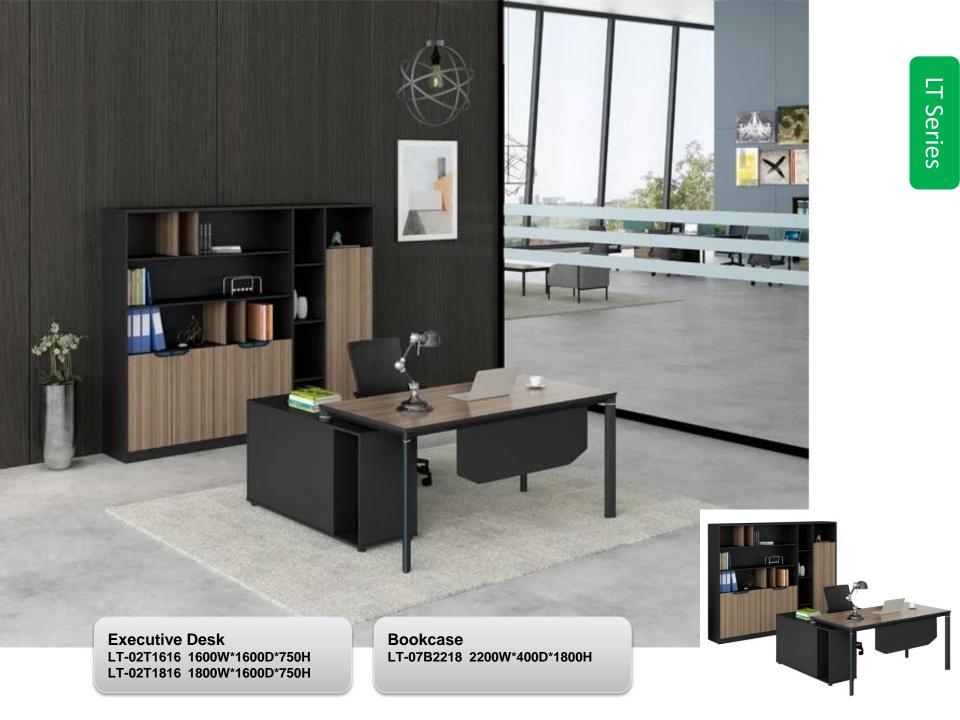

Executive Desk LT-01T1816 1800W\*1600D\*750H LT-01T2016 2000W\*1600D\*750H

Executive Desk LT-02T1616 1600W\*1600D\*750H LT-02T1816 1800W\*1600D\*750H

Workstation

LT-05W1412 1400W\*1200D\*1060H

Workstation LT-02W1506 1500W\*600D\*980H

Bookcase LT-06B2018 2000W\*400D\*1800H LT-06B0418 400W\*400D\*1800H

**Bookcase** LT-07B2218 2200W\*400D\*1800H

**Bookcase** LT-01B1292 1200W\*400D\*920H

Bookcase LT-02B1692 1600W\*400D\*920H

**Bookcase** LT-04B8011 800W\*400D\*1100H