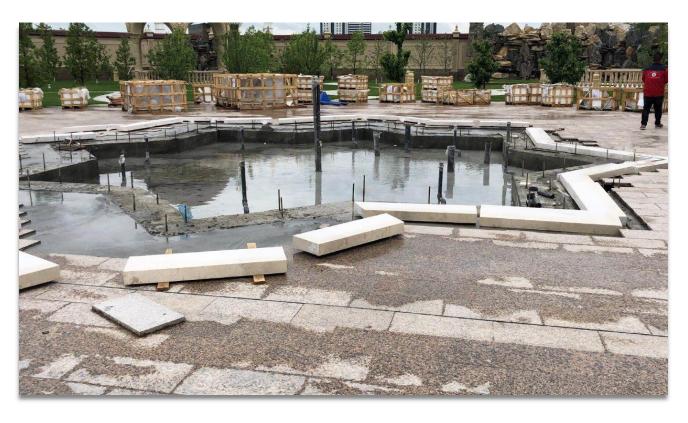

## **Waterproof Construction**

- The base should be leveled and strong, and free from defects like cracks, hollowing and sugaring.
- Waterproof painting needs to be applied twice, to make sure the waterproof is correctly done, we need to leave the water for some time to test the result.

# **Pipes And Wires Setting**

Set water pipes and electric wires as design.