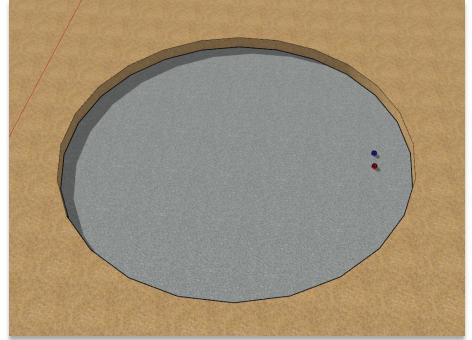

#### **Form Works And Pouring Of Concrete**

01.Steel reinforcement and concrete pouring.

02. Form works must be strictly as the construction and structure drawings .

03. Cement pouring needs to be done one time, and it needs to viberating during the operation.