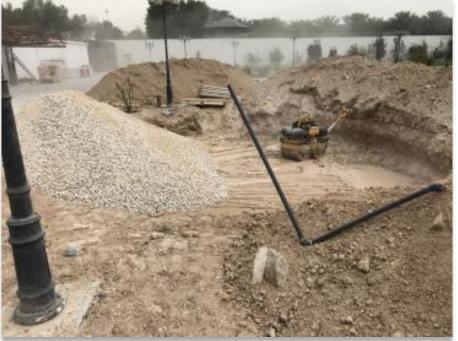

# **Water Supply and Drainage Installation**

According to the tank size of fountain, place the suitable water pipes.