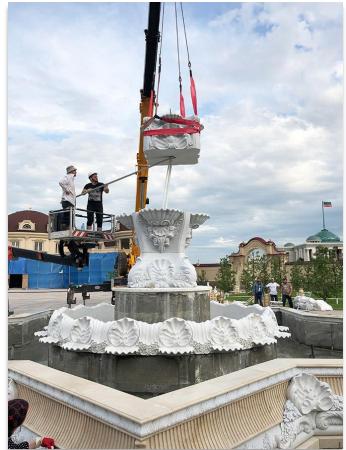

#### **Decorative Stone Installation**

Pre-assembled the stone according to number of production drawing. Every stone piece connect with cement, and sealed the gaps with stone glue.

According to the drawing number, find the center point of the fountain, install it gradually from bottom to top, and ensure the level of stone.

# **Equipments Installation**

If you have more questions, please feel free to contact us at <a href="mailto:susan@marblelegend.com">susan@marblelegend.com</a>

Tel: + 86-13434304906

PFM Team will help you in each step of the way to reach your dream space.