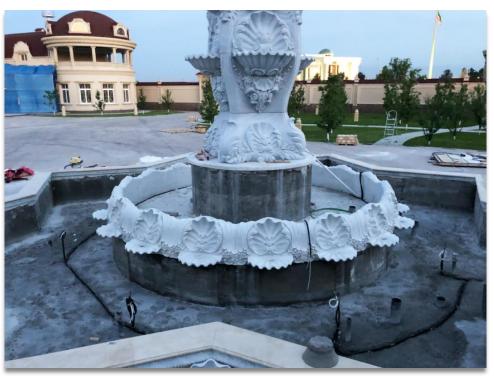

#### **Decorative Stone Installation**

Pre-assembled the stone according to number of production drawing. Every stone piece connect with cement, and sealed the gaps with stone glue.

According to the drawing number, find the center point of the fountain, install it gradually from bottom to top, and ensure the level of stone.