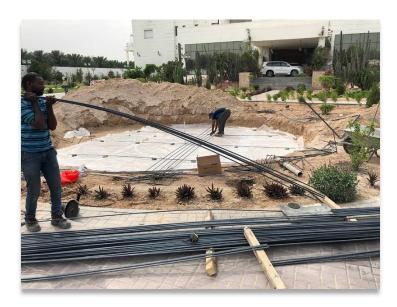

#### **Form Works And Pouring Of Concrete**

01.Steel reinforcement and concrete pouring.

02. Form works must be strictly as the construction and structure drawings .

03. Cement pouring needs to be done one time, and it needs to viberating during the operation.