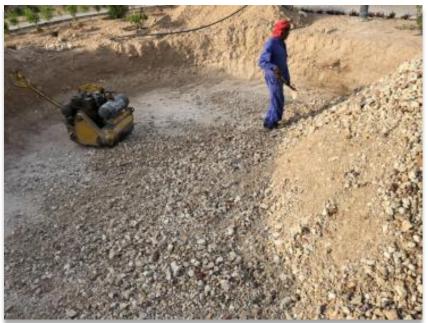

## **Preliminary Preparation and Earth Excavation**

Survey and setting out after the preparation work. According to the geotechnical and foundation design considerations, start the construction works.

The base must be tamped down after the earth excavation, keeping it clean and grading.