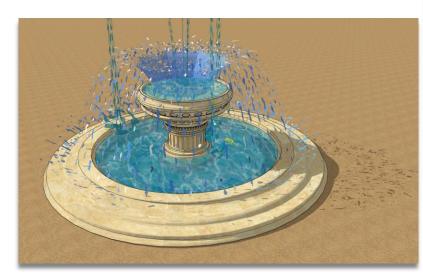

f Construction**



- The base should be leveled and strong, and free from defects like cracks, hollowing and sugaring.
- Waterproof painting needs to be applied twice, to make sure the waterproof is correctly done, we need to leave the water for some time to test the result.

## Step 5:



# **Pipes And Wires Setting**

Set water pipes and electric wires as design.





#### Step 6:

# Ideas to Reality Builder

#### **Decorative Stone Installation**



Pre-assembled the stone according to number of production drawing. Every stone piece connect with cement, and sealed the gaps with stone glue.



According to the drawing number, find the center point of the fountain, install it gradually from bottom to top, and ensure the level of stone.

#### **Step 7:**



# **Equipments Installation**







If you have more questions, please feel free to contact us at <a href="mailto:susan@marblelegend.com">susan@marblelegend.com</a>

Tel: + 86-13434304906





PFM Team will help you in each step of the way to reach your dream space.