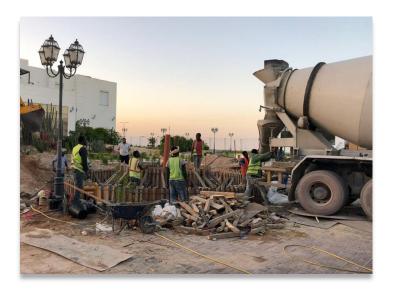

## **Preliminary Preparation and Earth Excavation**

Survey and setting out after the preparation work. According to the geotechnical and foundation design considerations, start the construction works.

The base must be tamped down after the earth excavation, keeping it clean and grading.

#### **Form Works And Pouring Of Concrete**

01.Steel reinforcement and concrete pouring.

02. Form works must be strictly as the construction and structure drawings .

03. Cement pouring needs to be done one time, and it needs to viberating during the operation.