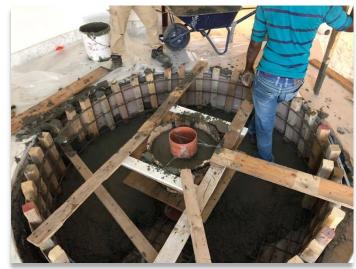

#### **Form Works And Pouring Of Concrete**

01.Steel reinforcement and concrete pouring.

02. Form works must be strictly as the construction and structure drawings .

03. Cement pouring needs to be done one time, and it needs to viberating during the operation.