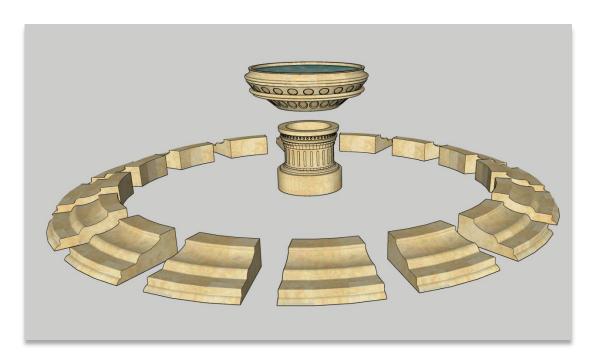

#### **Decorative Stone Installation**

Pre-assembled the stone according to number of production drawing. Every stone piece connect with cement, and sealed the gaps with stone glue.

According to the drawing number, find the center point of the fountain, install it gradually from bottom to top, and ensure the level of stone.