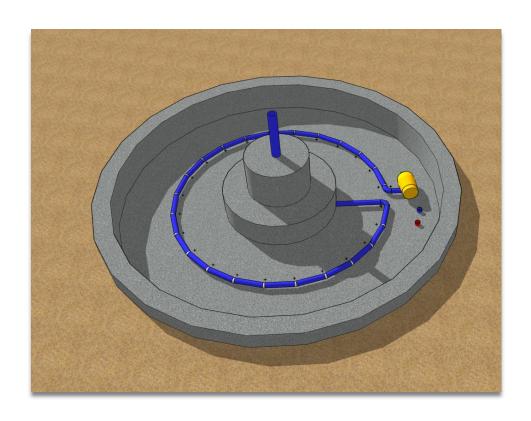

Supply and Drainage Installation**

According to the tank size of fountain, place the suitable water pipes.





#### Step 3:



#### **Form Works And Pouring Of Concrete**



01.Steel reinforcement and concrete pouring.



02. Form works must be strictly as the construction and structure drawings .



03. Cement pouring needs to be done one time, and it needs to viberating during the operation.

#### Step 4:



## **Waterproof Construction**



- The base should be leveled and strong, and free from defects like cracks, hollowing and sugaring.
- Waterproof painting needs to be applied twice, to make sure the waterproof is correctly done, we need to leave the water for some time to test the result.

## Step 5:



# **Pipes And Wires Setting**

Set water pipes and electric wires as design.





#### Step 6:

# Ideas to Reality Builder

#### **Decorative Stone Installation**



Pre-assembled the stone according to number of production drawing. Every stone piece connect with cement, and sealed the gaps with stone glue.



According to the drawing number, find the center point of the fountain, install it gradually from bottom to top, and ensure the level of stone.

#### **Step 7:**



# **Equipments Installation**







If you have more questions, please feel free to contact us at <a href="mailto:susan@marblelegend.com">susan@marblelegend.com</a>

Tel: + 86-13434304906





PFM Team will help you in each step of the way to reach your dream space.