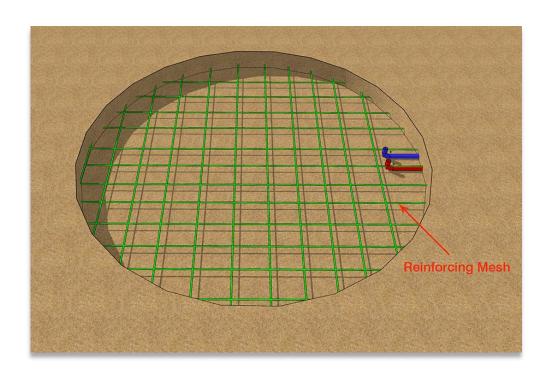

#### **Form Works And Pouring Of Concrete**

01.Steel reinforcement and concrete pouring.

02. Form works must be strictly as the construction and structure drawings .

03. Cement pouring needs to be done one time, and it needs to viberating during the operation.