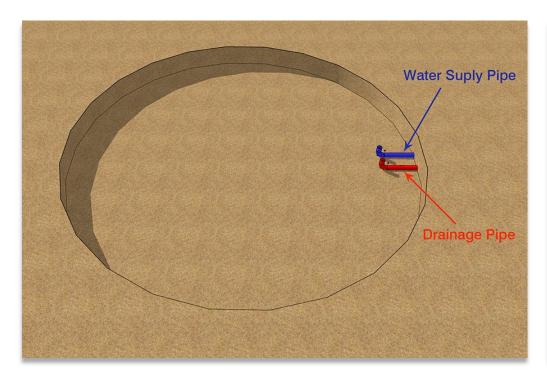

# **Water Supply and Drainage Installation**

According to the tank size of fountain, place the suitable water pipes.