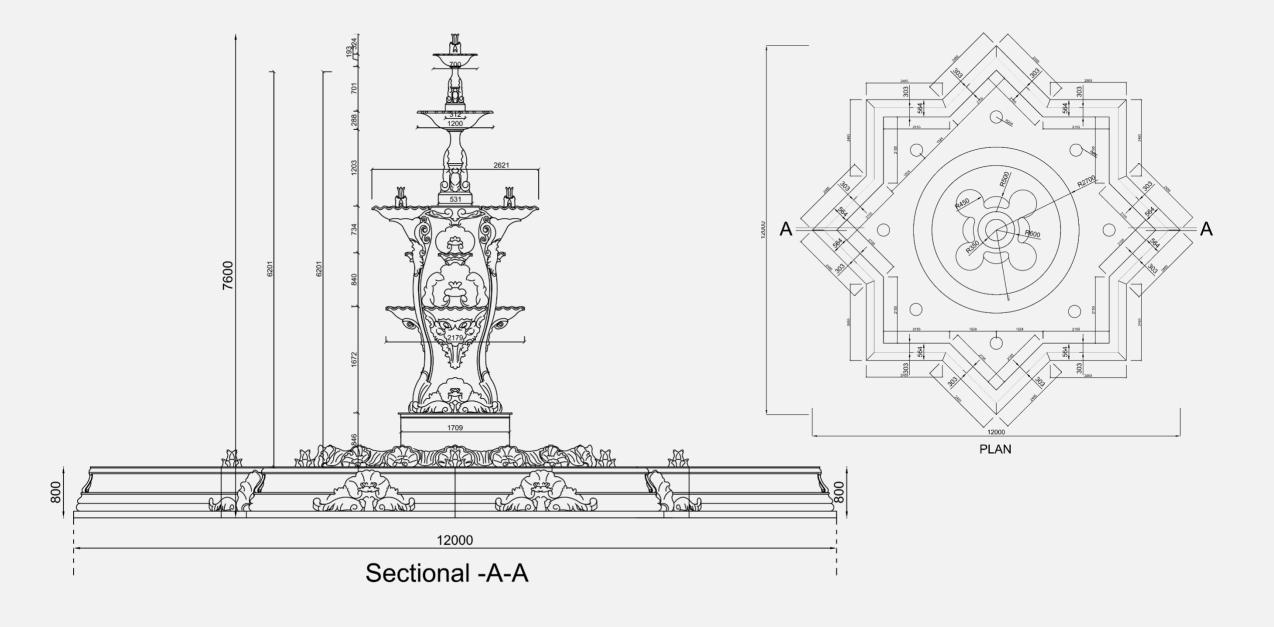

#### OF WATER FOUNTAIN DETAILS

PFM received a large water fountain project from east Europe in 2018. The fountain size is 12m (39.37ft) length by 7.6m (25.57ft) height. We produced fountain with Spain cream marfil marble and Hunan white marble as client's requirement. It spent 60 days to finish and load in 3 containers ship to the destination.

#### CAD SECTION & PLAN DRAWING