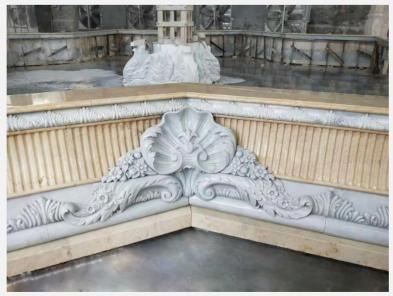

#### OF WATER FOUNTAIN DETAILS

PFM received a large water fountain project from east Europe in 2018. The fountain size is 12m (39.37ft) length by 7.6m (25.57ft) height. We produced fountain with Spain cream marfil marble and Hunan white marble as client's requirement. It spent 60 days to finish and load in 3 containers ship to the destination.

#### COMPLETION ACCEPTANCE