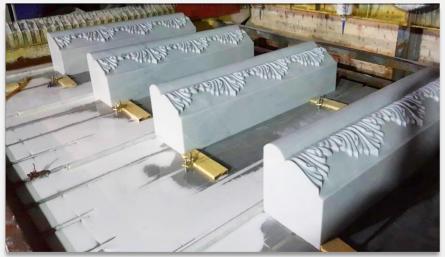

height. We produced fountain with Spain cream marfil marble and Hunan white marble as client's requirement. It spent 60 days to finish and load in 3 containers ship to the destination.

During the project, we provided many feasible plans based on our experiences and submitted better solutions more than our customer's consideration.

We controlled each steps including drawing correction, carving quality and exquisite details, measurement, package mark on each part and installation suggestion. To reliably provide our customer full solution with highest level of professionalism.



# 3D DESIGN

Making 3D Rendering According To Client's Request

#### CAD SECTION & PLAN DRAWING



#### MATERIAL SELECTION





Spain Crema Marfil

Hunan White Marble

# Pthe Process

#### CNC MACHINE CARVING









#### HANDCRAFT CARVING





check the handcraft carving video:

https://youtu.be/Ex6gF6OLG70

## POLISHING







#### PRE ASSEMBLING









## QUALITY CONTROL











#### WATER SPRAY SYSTEM TEST

Want to know more details, please check the

below video : <a href="https://youtu.be/eMHhr90clGs">https://youtu.be/eMHhr90clGs</a>

# WATER SPRAY SYSTEM ASSEMBLING





#### COMPLETION ACCEPTANCE







## CONTACT



**PFM Team** 

#### **Address**

#301,MingRun Business Building, Huangbian No.9 North Road, Baiyun District, Guangzhou, China

#### **Phone & email**

Email: pfmsales@marblelegend.com

Tel: + 86-20-22107806

Web: http://www.pfmstone.com

#### Social media