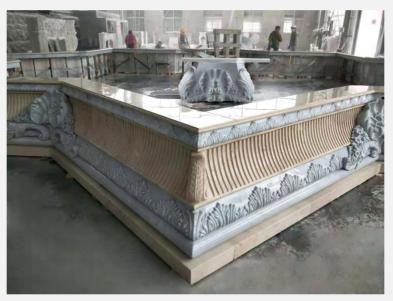

#### OF WATER FOUNTAIN DETAILS

PFM received a large water fountain project from east Europe in 2018. The fountain size is 12m (39.37ft) length by 7.6m (25.57ft) height. We produced fountain with Spain cream marfil marble and Hunan white marble as client's requirement. It spent 60 days to finish and load in 3 containers ship to the destination.

#### PRE ASSEMBLING