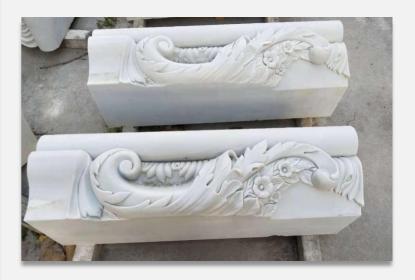

#### OF WATER FOUNTAIN DETAILS

PFM received a large water fountain project from east Europe in 2018. The fountain size is 12m (39.37ft) length by 7.6m (25.57ft) height. We produced fountain with Spain cream marfil marble and Hunan white marble as client's requirement. It spent 60 days to finish and load in 3 containers ship to the destination.

#### MATERIAL SELECTION

Spain Crema Marfil

Hunan White Marble