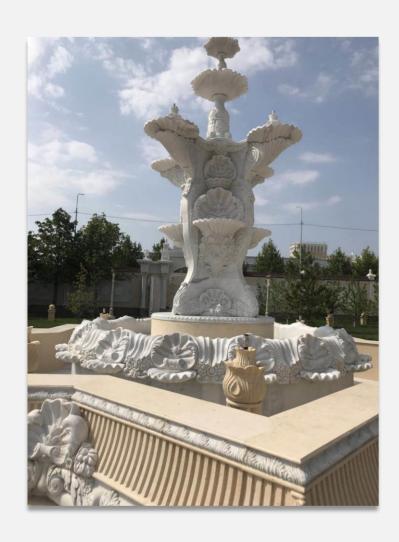

#### OF WATER FOUNTAIN DETAILS

PFM received a large water fountain project from east Europe in 2018. The fountain size is 12m (39.37ft) length by 7.6m (25.57ft) height. We produced fountain with Spain cream marfil marble and Hunan white marble as client's requirement. It spent 60 days to finish and load in 3 containers ship to the destination.

During the project, we provided many feasible plans based on our experiences and submitted better solutions more than our customer's consideration.

We controlled each steps including drawing correction, carving quality and exquisite details, measurement, package mark on each part and installation suggestion. To reliably provide our customer full solution with highest level of professionalism.