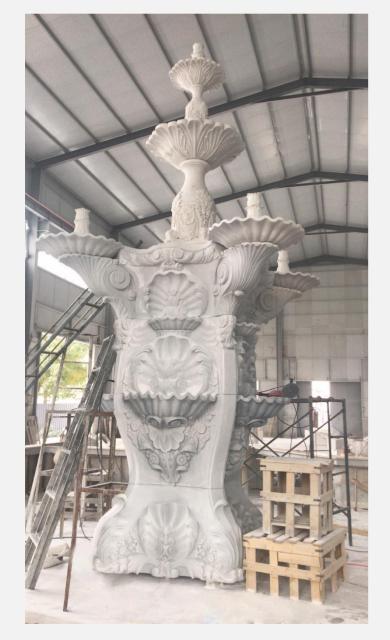

#### OF WATER FOUNTAIN DETAILS

PFM received a large water fountain project from east Europe in 2018. The fountain size is 12m (39.37ft) length by 7.6m (25.57ft) height. We produced fountain with Spain cream marfil marble and Hunan white marble as client's requirement. It spent 60 days to finish and load in 3 containers ship to the destination.

#### PRE ASSEMBLING