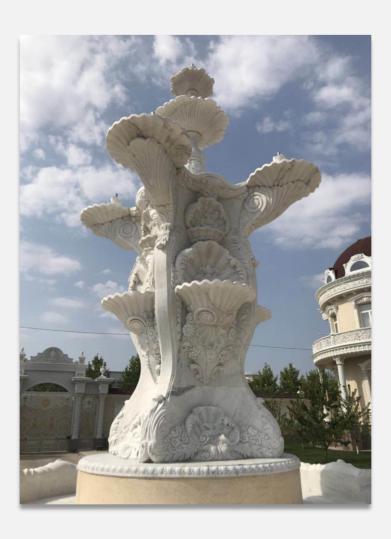

#### OF WATER FOUNTAIN DETAILS

PFM received a large water fountain project from east Europe in 2018. The fountain size is 12m (39.37ft) length by 7.6m (25.57ft) height. We produced fountain with Spain cream marfil marble and Hunan white marble as client's requirement. It spent 60 days to finish and load in 3 containers ship to the destination.

During the project, we provided many feasible plans based on our experiences and submitted better solutions more than our customer's consideration.

We controlled each steps including drawing correction, carving quality and exquisite details, measurement, package mark on each part and installation suggestion. To reliably provide our customer full solution with highest level of professionalism.