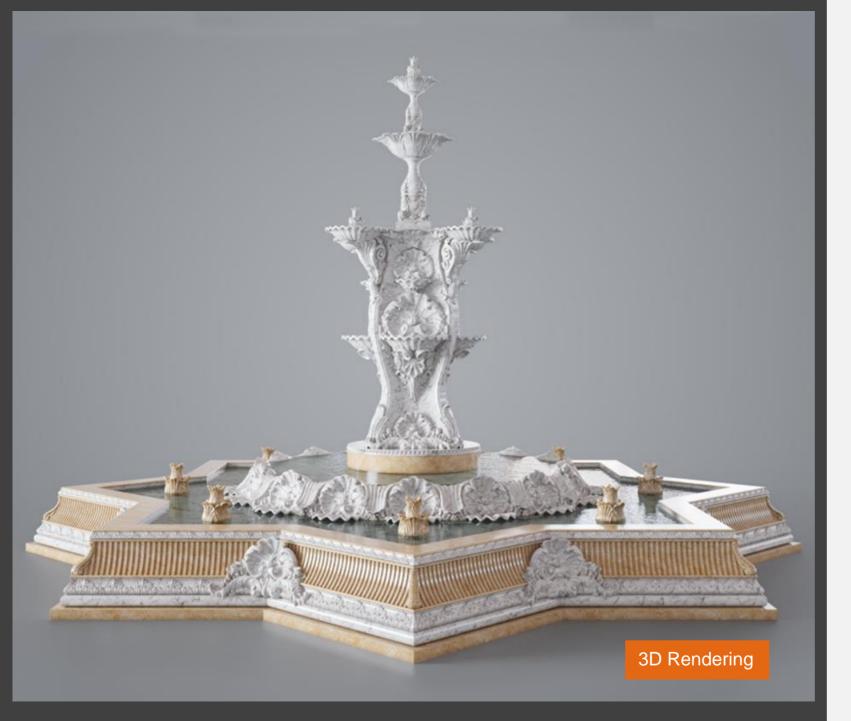

#### OF WATER FOUNTAIN DETAILS

PFM received a large water fountain project from east Europe in 2018. The fountain size is 12m (39.37ft) length by 7.6m (25.57ft) height. We produced fountain with Spain cream marfil marble and Hunan white marble as client's requirement. It spent 60 days to finish and load in 3 containers ship to the destination.

# 3D DESIGN

Making 3D Rendering According To Client's Request