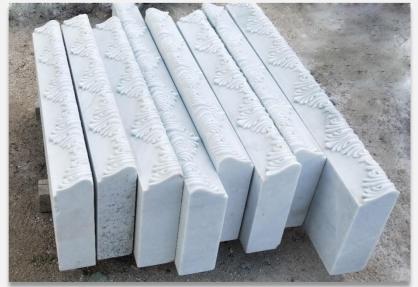

ight. We produced fountain with Spain cream marfil marble and Hunan white marble as client's requirement. It spent 60 days to finish and load in 3 containers ship to the destination.

During the project, we provided many feasible plans based on our experiences and submitted better solutions more than our customer's consideration.

We controlled each steps including drawing correction, carving quality and exquisite details, measurement, package mark on each part and installation suggestion. To reliably provide our customer full solution with highest level of professionalism.



# 3D DESIGN

Making 3D Rendering According To Client's Request

#### CAD SECTION & PLAN DRAWING



#### MATERIAL SELECTION





Spain Crema Marfil

Hunan White Marble

# Pthe Process

#### CNC MACHINE CARVING









#### HANDCRAFT CARVING





check the handcraft carving video:

https://youtu.be/Ex6gF6OLG70

## POLISHING







#### PRE ASSEMBLING









## QUALITY CONTROL











#### WATER SPRAY SYSTEM TEST

Want to know more details, please check the

below video : <a href="https://youtu.be/eMHhr90clGs">https://youtu.be/eMHhr90clGs</a>

# WATER SPRAY SYSTEM ASSEMBLING





#### COMPLETION ACCEPTANCE







## CONTACT



**PFM Team** 

#### **Address**

#301,MingRun Business Building, Huangbian No.9 North Road, Baiyun District, Guangzhou, China

#### **Phone & email**

Email: pfmsales@marblelegend.com

Tel: + 86-20-22107806

Web: http://www.pfmstone.com

#### Social media