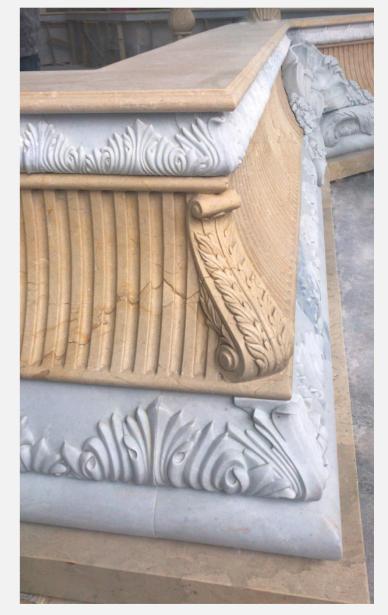

#### OF WATER FOUNTAIN DETAILS

PFM received a large water fountain project from east Europe in 2018. The fountain size is 12m (39.37ft) length by 7.6m (25.57ft) height. We produced fountain with Spain cream marfil marble and Hunan white marble as client's requirement. It spent 60 days to finish and load in 3 containers ship to the destination.

#### MATERIAL SELECTION

Spain Crema Marfil

Hunan White Marble