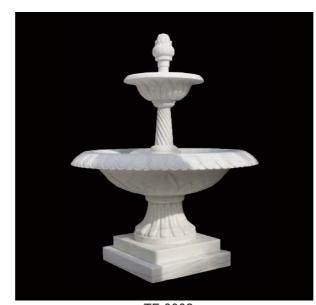

# CLASSICAL FOUNTAINS

TF-0001 (Diameter:250cm Height:210cm)

TF-0002 (Diameter:150cm Height:200cm)

TF-0003 (Diameter:350cm Height:300cm)

TF-0004 (Diameter:350cm Height:275cm)

TF-0005 (Diameter:350cm Height:300cm)