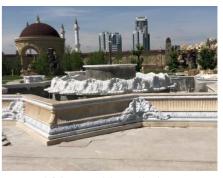

### **STEP 3:**

The process to set up a marble fountain is not overly technical or complicated. Following these simple steps will help you to set up the fountain easily.

**02.**Water supply system installation

**03.**Surrounding pool installation

**04.**Internal installation

**05.**Preassembling with crane

**06.**Inspecting by worker

**07.**Installation completed

**08.**Water system test & acceptance