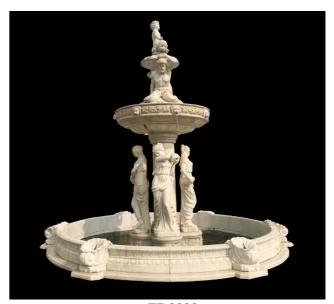

# CLASSICAL FOUNTAINS

TF-0001 (Diameter:250cm Height:210cm)

TF-0002 (Diameter:150cm Height:200cm)

TF-0003 (Diameter:350cm Height:300cm)

TF-0004 (Diameter:350cm Height:275cm)

TF-0005 (Diameter:350cm Height:300cm)