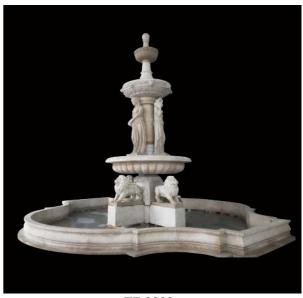

# STATUARY FOUNTAINS

TF-0016 (Diameter:200cm Height:200cm)

TF-0017 (Diameter:200cm Height:200cm)

TF-0018 (Diameter:305cm Height:244cm)

TF-0019 (Height:165cm)

TF-0020 (Diameter:300cm Height:200cm)

TF-0021 (Diameter:400cm Height:300cm)