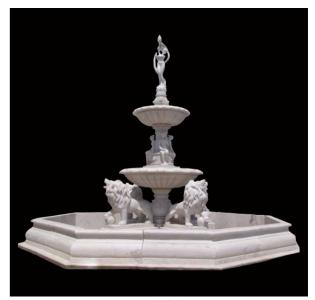

# CLASSICAL FOUNTAINS

TF-0001 (Diameter:250cm Height:210cm)

TF-0002 (Diameter:150cm Height:200cm)

TF-0003 (Diameter:350cm Height:300cm)

TF-0004 (Diameter:350cm Height:275cm)

TF-0005 (Diameter:350cm Height:300cm)

TF-0006 (Diameter:250cm Height:210cm)

TF-0007 (Diameter:300cm Height:210cm)

TF-0008 (Diameter:350cm Height:200cm)

TF-0009 (Diameter:300cm Height:250cm)

TF-0010 (Diameter:450cm Height:330cm)

TF-0011 (Diameter:250cm Height:200cm)

TF-0012 (Diameter:230cm Height:220cm)

TF-0013 (Diameter:420cm Height:350cm)

TF-0014 (Diameter:730cm Height:482cm)

TF-0015 (Diameter:400cm Height:300cm)