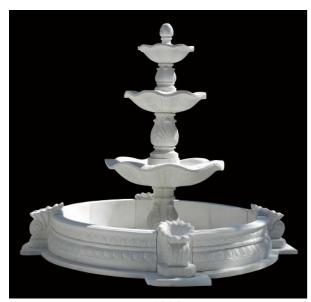

# CLASSICAL FOUNTAINS

TF-0001 (Diameter:250cm Height:210cm)

TF-0002 (Diameter:150cm Height:200cm)

TF-0003 (Diameter:350cm Height:300cm)

TF-0004 (Diameter:350cm Height:275cm)

TF-0005 (Diameter:350cm Height:300cm)