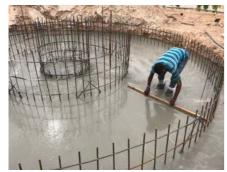

### **STEP 3:**

The process to set up a marble fountain is not overly technical or complicated. Following these simple steps will help you to set up the fountain easily.

**02.**Water supply system installation

**03.**Surrounding pool installation

**04.**Internal installation

**05.**Preassembling with crane

**06.**Inspecting by worker

**07.**Installation completed

**08.**Water system test & acceptance