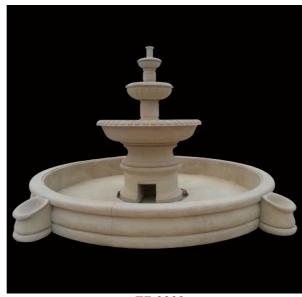

# CLASSICAL FOUNTAINS

TF-0001 (Diameter:250cm Height:210cm)

TF-0002 (Diameter:150cm Height:200cm)

TF-0003 (Diameter:350cm Height:300cm)

TF-0004 (Diameter:350cm Height:275cm)

TF-0005 (Diameter:350cm Height:300cm)