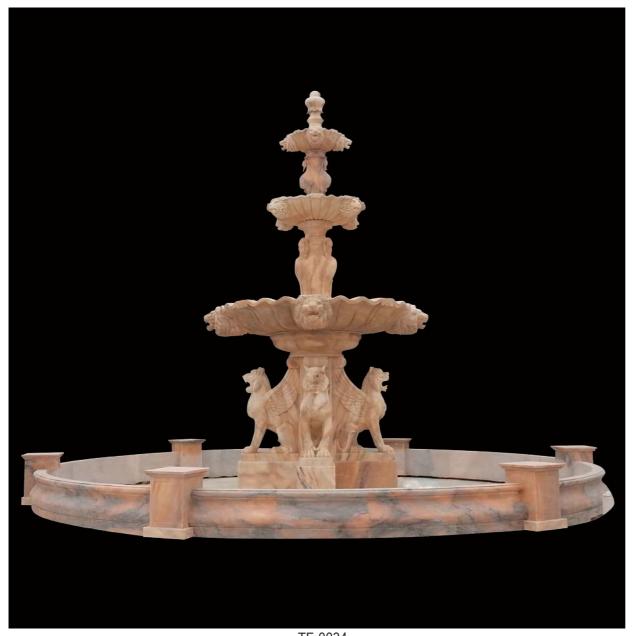

TF-0022 (Diameter:500cm Height:380cm)

TF-0023 (Diameter:500cm Height:360cm)

TF-0024 (Diameter:480cm Height:360cm)

TF-0025 (Diameter:600cm Height:480cm)

TF-0026 (Diameter:420cm Height:380cm)

TF-0027 (Diameter:600cm Height:460cm)