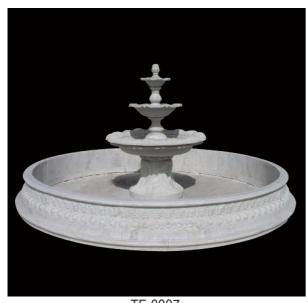

TF-0006 (Diameter:250cm Height:210cm)

TF-0007 (Diameter:300cm Height:210cm)

TF-0008 (Diameter:350cm Height:200cm)

TF-0009 (Diameter:300cm Height:250cm)

TF-0010 (Diameter:450cm Height:330cm)

TF-0011 (Diameter:250cm Height:200cm)