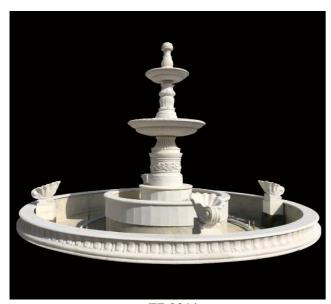

# CLASSICAL FOUNTAINS

TF-0001 (Diameter:250cm Height:210cm)

TF-0002 (Diameter:150cm Height:200cm)

TF-0003 (Diameter:350cm Height:300cm)

TF-0004 (Diameter:350cm Height:275cm)

TF-0005 (Diameter:350cm Height:300cm)

TF-0006 (Diameter:250cm Height:210cm)

TF-0007 (Diameter:300cm Height:210cm)

TF-0008 (Diameter:350cm Height:200cm)

TF-0009 (Diameter:300cm Height:250cm)

TF-0010 (Diameter:450cm Height:330cm)

TF-0011 (Diameter:250cm Height:200cm)

TF-0012 (Diameter:230cm Height:220cm)

TF-0013 (Diameter:420cm Height:350cm)

TF-0014 (Diameter:730cm Height:482cm)

TF-0015 (Diameter:400cm Height:300cm)