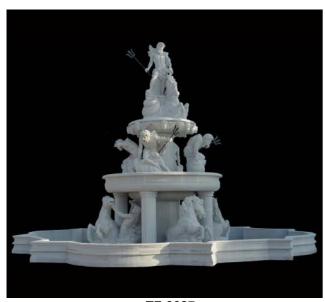

# STATUARY FOUNTAINS

TF-0016 (Diameter:200cm Height:200cm)

TF-0017 (Diameter:200cm Height:200cm)

TF-0018 (Diameter:305cm Height:244cm)

TF-0019 (Height:165cm)

TF-0020 (Diameter:300cm Height:200cm)

TF-0021 (Diameter:400cm Height:300cm)