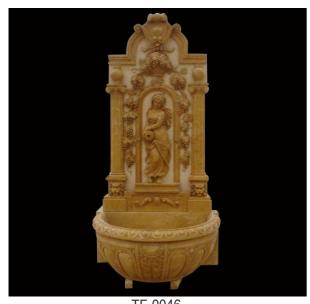

# WALL FOUNTAINS

TF-0040 (Height:180cm)

TF-0041 (Height:180cm)

TF-0042 (Height:180cm)

TF-0043 (Height:160cm)

TF-0044 (Height:200cm)

TF-0045 (Diameter:200cm Height:185cm)

TF-0046 (Height:250cm)

TF-0047 (Height:180cm)

TF-0048 (Height:210cm)

TF-0049 (Height:180cm)

TF-0050 (Height:180cm)

TF-0051 (Height:110cm)