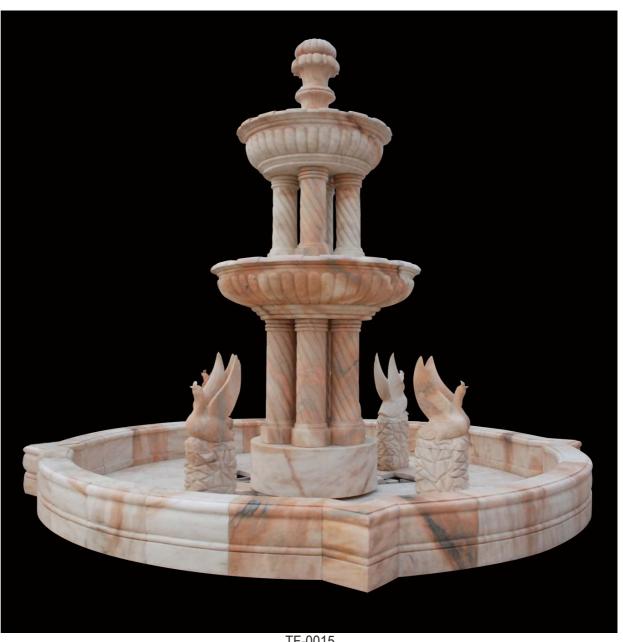

TF-0012 (Diameter:230cm Height:220cm)

TF-0013 (Diameter:420cm Height:350cm)

TF-0014 (Diameter:730cm Height:482cm)

TF-0015 (Diameter:400cm Height:300cm)