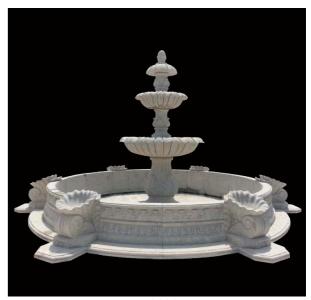

TF-0012 (Diameter:230cm Height:220cm)

TF-0013 (Diameter:420cm Height:350cm)

TF-0014 (Diameter:730cm Height:482cm)

TF-0015 (Diameter:400cm Height:300cm)