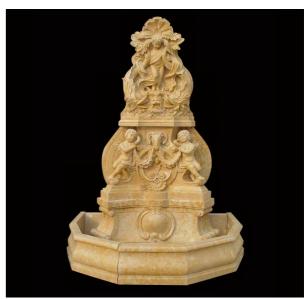

# STATUARY FOUNTAINS

TF-0016 (Diameter:200cm Height:200cm)

TF-0017 (Diameter:200cm Height:200cm)

TF-0018 (Diameter:305cm Height:244cm)

TF-0019 (Height:165cm)

TF-0020 (Diameter:300cm Height:200cm)

TF-0021 (Diameter:400cm Height:300cm)

TF-0022 (Diameter:500cm Height:380cm)

TF-0023 (Diameter:500cm Height:360cm)

TF-0024 (Diameter:480cm Height:360cm)

TF-0025 (Diameter:600cm Height:480cm)

TF-0026 (Diameter:420cm Height:380cm)

TF-0027 (Diameter:600cm Height:460cm)

TF-0028 (Height:160cm)

TF-0029 (Diameter:200cm Height:180cm)

TF-0030 (Diameter:500cm Height:300cm)

TF-0031 (Diameter:500cm Height:300cm)

TF-0032 (Diameter:600cm Height:300cm)

TF-0033 (Diameter:732cm Height:610cm)

TF-0034 (Diameter:400cm Height:300cm)

TF-0035 (Diameter:680cm Height:420cm)

TF-0036 (Diameter:500cm Height:500cm)

TF-0037 (Diameter:900cm Height:650cm)

TF-0038 (Diameter:900cm Height:650cm)

TF-0039 (Diameter:600cm Height:450cm)