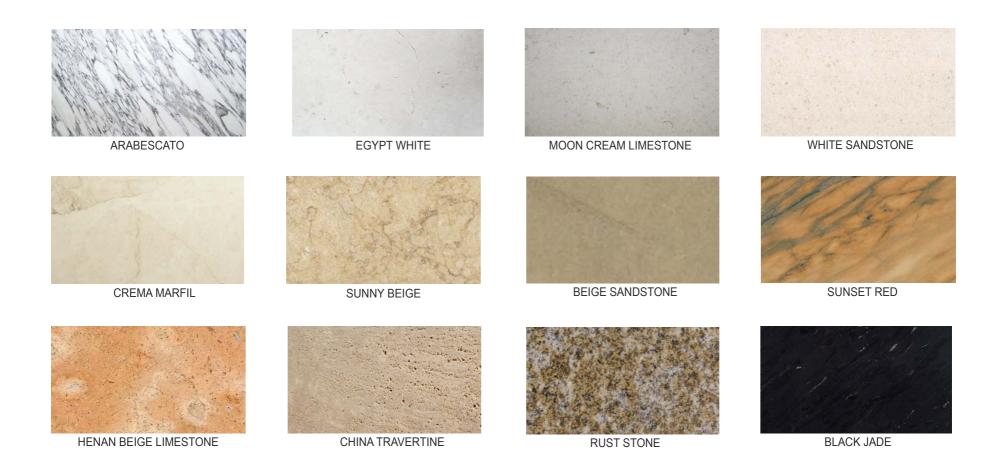

### NATURAL STONE SWATCHES

We source some of the finest material and quarries all over the world, including limestone, travertine, Italian white marble, such as carrara and arabescato, and a variety of coloured marble.