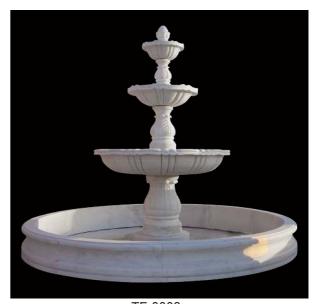

# CLASSICAL FOUNTAINS

TF-0001 (Diameter:250cm Height:210cm)

TF-0002 (Diameter:150cm Height:200cm)

TF-0003 (Diameter:350cm Height:300cm)

TF-0004 (Diameter:350cm Height:275cm)

TF-0005 (Diameter:350cm Height:300cm)