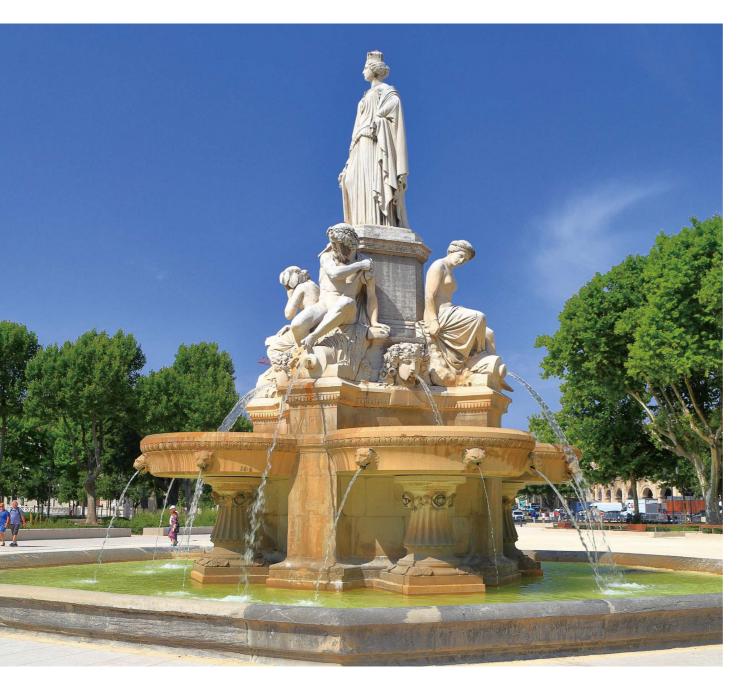

# CLASSICAL FOUNTAINS

TF-0001 (Diameter:250cm Height:210cm)

TF-0002 (Diameter:150cm Height:200cm)

TF-0003 (Diameter:350cm Height:300cm)

TF-0004 (Diameter:350cm Height:275cm)

TF-0005 (Diameter:350cm Height:300cm)

TF-0006 (Diameter:250cm Height:210cm)

TF-0007 (Diameter:300cm Height:210cm)

TF-0008 (Diameter:350cm Height:200cm)

TF-0009 (Diameter:300cm Height:250cm)

TF-0010 (Diameter:450cm Height:330cm)

TF-0011 (Diameter:250cm Height:200cm)

TF-0012 (Diameter:230cm Height:220cm)

TF-0013 (Diameter:420cm Height:350cm)

TF-0014 (Diameter:730cm Height:482cm)

TF-0015 (Diameter:400cm Height:300cm)