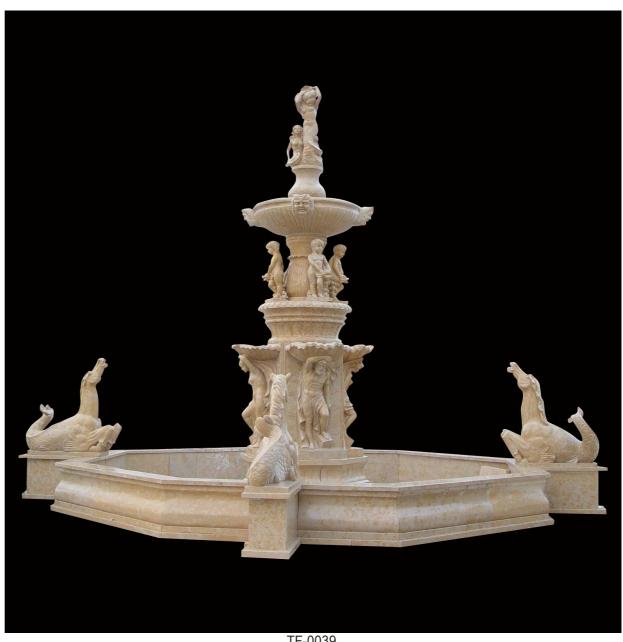

TF-0034 (Diameter:400cm Height:300cm)

TF-0035 (Diameter:680cm Height:420cm)

TF-0036 (Diameter:500cm Height:500cm)

TF-0037 (Diameter:900cm Height:650cm)

TF-0038 (Diameter:900cm Height:650cm)

TF-0039 (Diameter:600cm Height:450cm)