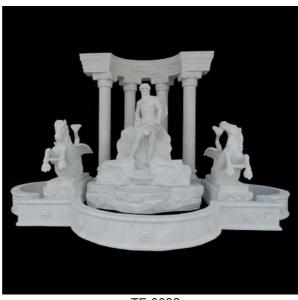

# STATUARY FOUNTAINS

TF-0016 (Diameter:200cm Height:200cm)

TF-0017 (Diameter:200cm Height:200cm)

TF-0018 (Diameter:305cm Height:244cm)

TF-0019 (Height:165cm)

TF-0020 (Diameter:300cm Height:200cm)

TF-0021 (Diameter:400cm Height:300cm)