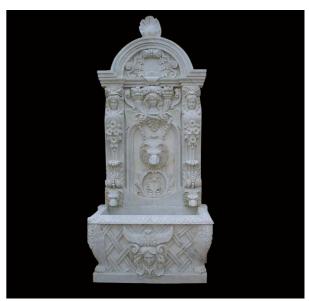

# STATUARY FOUNTAINS

TF-0016 (Diameter:200cm Height:200cm)

TF-0017 (Diameter:200cm Height:200cm)

TF-0018 (Diameter:305cm Height:244cm)

TF-0019 (Height:165cm)

TF-0020 (Diameter:300cm Height:200cm)

TF-0021 (Diameter:400cm Height:300cm)

TF-0022 (Diameter:500cm Height:380cm)

TF-0023 (Diameter:500cm Height:360cm)

TF-0024 (Diameter:480cm Height:360cm)

TF-0025 (Diameter:600cm Height:480cm)

TF-0026 (Diameter:420cm Height:380cm)

TF-0027 (Diameter:600cm Height:460cm)

TF-0028 (Height:160cm)

TF-0029 (Diameter:200cm Height:180cm)

TF-0030 (Diameter:500cm Height:300cm)

TF-0031 (Diameter:500cm Height:300cm)

TF-0032 (Diameter:600cm Height:300cm)

TF-0033 (Diameter:732cm Height:610cm)

TF-0034 (Diameter:400cm Height:300cm)

TF-0035 (Diameter:680cm Height:420cm)

TF-0036 (Diameter:500cm Height:500cm)

TF-0037 (Diameter:900cm Height:650cm)

TF-0038 (Diameter:900cm Height:650cm)

TF-0039 (Diameter:600cm Height:450cm)