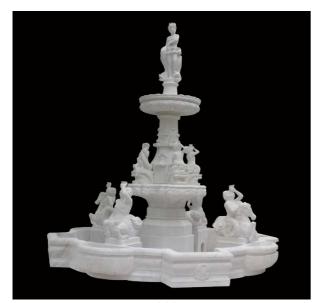

# STATUARY FOUNTAINS

TF-0016 (Diameter:200cm Height:200cm)

TF-0017 (Diameter:200cm Height:200cm)

TF-0018 (Diameter:305cm Height:244cm)

TF-0019 (Height:165cm)

TF-0020 (Diameter:300cm Height:200cm)

TF-0021 (Diameter:400cm Height:300cm)

TF-0022 (Diameter:500cm Height:380cm)

TF-0023 (Diameter:500cm Height:360cm)

TF-0024 (Diameter:480cm Height:360cm)

TF-0025 (Diameter:600cm Height:480cm)

TF-0026 (Diameter:420cm Height:380cm)

TF-0027 (Diameter:600cm Height:460cm)

TF-0028 (Height:160cm)

TF-0029 (Diameter:200cm Height:180cm)

TF-0030 (Diameter:500cm Height:300cm)

TF-0031 (Diameter:500cm Height:300cm)

TF-0032 (Diameter:600cm Height:300cm)

TF-0033 (Diameter:732cm Height:610cm)

TF-0034 (Diameter:400cm Height:300cm)

TF-0035 (Diameter:680cm Height:420cm)

TF-0036 (Diameter:500cm Height:500cm)

TF-0037 (Diameter:900cm Height:650cm)

TF-0038 (Diameter:900cm Height:650cm)

TF-0039 (Diameter:600cm Height:450cm)