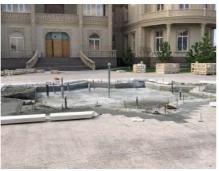

### **STEP 3:**

The process to set up a marble fountain is not overly technical or complicated. Following these simple steps will help you to set up the fountain easily.

**02.**Water supply system installation

**03.**Surrounding pool installation

**04.**Internal installation

**05.**Preassembling with crane

**06.**Inspecting by worker

**07.**Installation completed

**08.**Water system test & acceptance