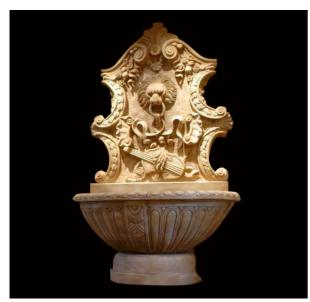

# WALL FOUNTAINS

TF-0040 (Height:180cm)

TF-0041 (Height:180cm)

TF-0042 (Height:180cm)

TF-0043 (Height:160cm)

TF-0044 (Height:200cm)

TF-0045 (Diameter:200cm Height:185cm)

TF-0046 (Height:250cm)

TF-0047 (Height:180cm)

TF-0048 (Height:210cm)

TF-0049 (Height:180cm)

TF-0050 (Height:180cm)

TF-0051 (Height:110cm)