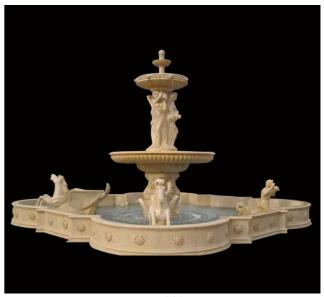

# STATUARY FOUNTAINS

TF-0016 (Diameter:200cm Height:200cm)

TF-0017 (Diameter:200cm Height:200cm)

TF-0018 (Diameter:305cm Height:244cm)

TF-0019 (Height:165cm)

TF-0020 (Diameter:300cm Height:200cm)

TF-0021 (Diameter:400cm Height:300cm)