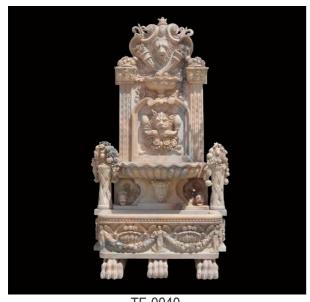

# WALL FOUNTAINS

TF-0040 (Height:180cm)

TF-0041 (Height:180cm)

TF-0042 (Height:180cm)

TF-0043 (Height:160cm)

TF-0044 (Height:200cm)

TF-0045 (Diameter:200cm Height:185cm)

TF-0046 (Height:250cm)