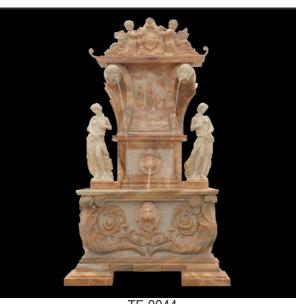

# STATUARY FOUNTAINS

TF-0016 (Diameter:200cm Height:200cm)

TF-0017 (Diameter:200cm Height:200cm)

TF-0018 (Diameter:305cm Height:244cm)

TF-0019 (Height:165cm)

TF-0020 (Diameter:300cm Height:200cm)

TF-0021 (Diameter:400cm Height:300cm)

TF-0022 (Diameter:500cm Height:380cm)

TF-0023 (Diameter:500cm Height:360cm)

TF-0024 (Diameter:480cm Height:360cm)

TF-0025 (Diameter:600cm Height:480cm)

TF-0026 (Diameter:420cm Height:380cm)

TF-0027 (Diameter:600cm Height:460cm)

TF-0028 (Height:160cm)

TF-0029 (Diameter:200cm Height:180cm)

TF-0030 (Diameter:500cm Height:300cm)

TF-0031 (Diameter:500cm Height:300cm)

TF-0032 (Diameter:600cm Height:300cm)

TF-0033 (Diameter:732cm Height:610cm)

TF-0034 (Diameter:400cm Height:300cm)

TF-0035 (Diameter:680cm Height:420cm)

TF-0036 (Diameter:500cm Height:500cm)

TF-0037 (Diameter:900cm Height:650cm)

TF-0038 (Diameter:900cm Height:650cm)

TF-0039 (Diameter:600cm Height:450cm)