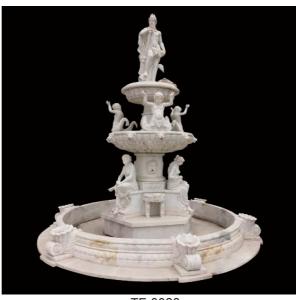

# STATUARY FOUNTAINS

TF-0016 (Diameter:200cm Height:200cm)

TF-0017 (Diameter:200cm Height:200cm)

TF-0018 (Diameter:305cm Height:244cm)

TF-0019 (Height:165cm)

TF-0020 (Diameter:300cm Height:200cm)

TF-0021 (Diameter:400cm Height:300cm)

TF-0022 (Diameter:500cm Height:380cm)

TF-0023 (Diameter:500cm Height:360cm)

TF-0024 (Diameter:480cm Height:360cm)

TF-0025 (Diameter:600cm Height:480cm)

TF-0026 (Diameter:420cm Height:380cm)

TF-0027 (Diameter:600cm Height:460cm)

TF-0028 (Height:160cm)

TF-0029 (Diameter:200cm Height:180cm)

TF-0030 (Diameter:500cm Height:300cm)

TF-0031 (Diameter:500cm Height:300cm)

TF-0032 (Diameter:600cm Height:300cm)

TF-0033 (Diameter:732cm Height:610cm)

TF-0034 (Diameter:400cm Height:300cm)

TF-0035 (Diameter:680cm Height:420cm)

TF-0036 (Diameter:500cm Height:500cm)

TF-0037 (Diameter:900cm Height:650cm)

TF-0038 (Diameter:900cm Height:650cm)

TF-0039 (Diameter:600cm Height:450cm)