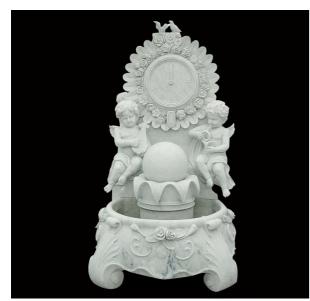

# STATUARY FOUNTAINS

TF-0016 (Diameter:200cm Height:200cm)

TF-0017 (Diameter:200cm Height:200cm)

TF-0018 (Diameter:305cm Height:244cm)

TF-0019 (Height:165cm)

TF-0020 (Diameter:300cm Height:200cm)

TF-0021 (Diameter:400cm Height:300cm)

TF-0022 (Diameter:500cm Height:380cm)

TF-0023 (Diameter:500cm Height:360cm)

TF-0024 (Diameter:480cm Height:360cm)

TF-0025 (Diameter:600cm Height:480cm)

TF-0026 (Diameter:420cm Height:380cm)

TF-0027 (Diameter:600cm Height:460cm)

TF-0028 (Height:160cm)

TF-0029 (Diameter:200cm Height:180cm)

TF-0030 (Diameter:500cm Height:300cm)

TF-0031 (Diameter:500cm Height:300cm)

TF-0032 (Diameter:600cm Height:300cm)

TF-0033 (Diameter:732cm Height:610cm)

TF-0034 (Diameter:400cm Height:300cm)

TF-0035 (Diameter:680cm Height:420cm)

TF-0036 (Diameter:500cm Height:500cm)

TF-0037 (Diameter:900cm Height:650cm)

TF-0038 (Diameter:900cm Height:650cm)

TF-0039 (Diameter:600cm Height:450cm)