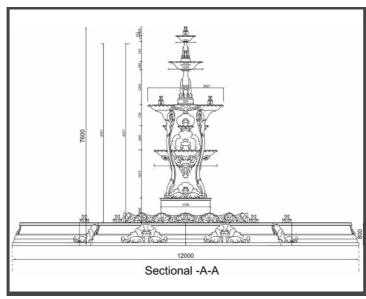

TF-0012 (Diameter:230cm Height:220cm)

TF-0013 (Diameter:420cm Height:350cm)

TF-0014 (Diameter:730cm Height:482cm)

TF-0015 (Diameter:400cm Height:300cm)