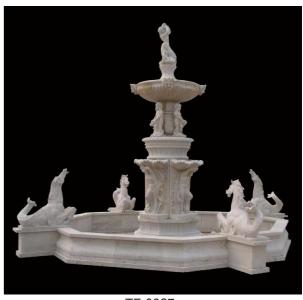

# STATUARY FOUNTAINS

TF-0016 (Diameter:200cm Height:200cm)

TF-0017 (Diameter:200cm Height:200cm)

TF-0018 (Diameter:305cm Height:244cm)

TF-0019 (Height:165cm)

TF-0020 (Diameter:300cm Height:200cm)

TF-0021 (Diameter:400cm Height:300cm)

TF-0022 (Diameter:500cm Height:380cm)

TF-0023 (Diameter:500cm Height:360cm)

TF-0024 (Diameter:480cm Height:360cm)

TF-0025 (Diameter:600cm Height:480cm)

TF-0026 (Diameter:420cm Height:380cm)

TF-0027 (Diameter:600cm Height:460cm)

TF-0028 (Height:160cm)

TF-0029 (Diameter:200cm Height:180cm)

TF-0030 (Diameter:500cm Height:300cm)

TF-0031 (Diameter:500cm Height:300cm)

TF-0032 (Diameter:600cm Height:300cm)

TF-0033 (Diameter:732cm Height:610cm)

TF-0034 (Diameter:400cm Height:300cm)

TF-0035 (Diameter:680cm Height:420cm)

TF-0036 (Diameter:500cm Height:500cm)

TF-0037 (Diameter:900cm Height:650cm)

TF-0038 (Diameter:900cm Height:650cm)

TF-0039 (Diameter:600cm Height:450cm)