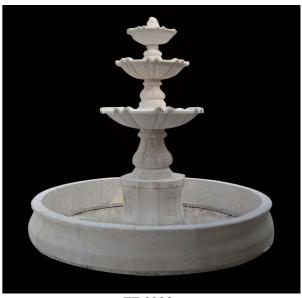

# CLASSICAL FOUNTAINS

TF-0001 (Diameter:250cm Height:210cm)

TF-0002 (Diameter:150cm Height:200cm)

TF-0003 (Diameter:350cm Height:300cm)

TF-0004 (Diameter:350cm Height:275cm)

TF-0005 (Diameter:350cm Height:300cm)