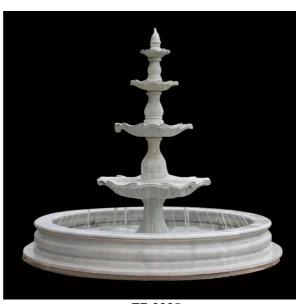

# CLASSICAL FOUNTAINS

TF-0001 (Diameter:250cm Height:210cm)

TF-0002 (Diameter:150cm Height:200cm)

TF-0003 (Diameter:350cm Height:300cm)

TF-0004 (Diameter:350cm Height:275cm)

TF-0005 (Diameter:350cm Height:300cm)