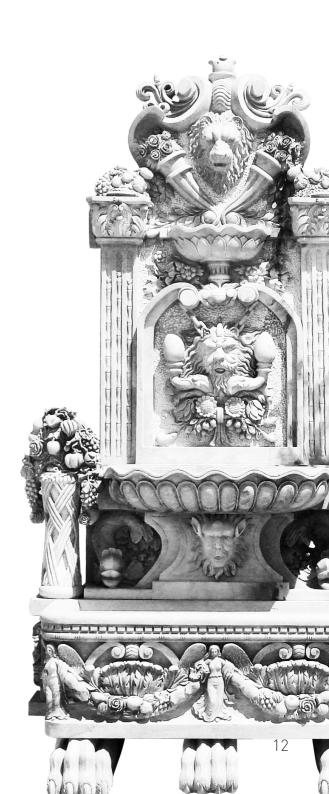

# WALL FOUNTAINS

TF-0040 (Height:180cm)

TF-0041 (Height:180cm)

TF-0042 (Height:180cm)

TF-0043 (Height:160cm)

TF-0044 (Height:200cm)

TF-0045 (Diameter:200cm Height:185cm)

TF-0046 (Height:250cm)