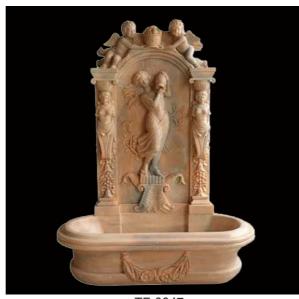

# WALL FOUNTAINS

TF-0040 (Height:180cm)

TF-0041 (Height:180cm)

TF-0042 (Height:180cm)

TF-0043 (Height:160cm)

TF-0044 (Height:200cm)

TF-0045 (Diameter:200cm Height:185cm)

TF-0046 (Height:250cm)

TF-0047 (Height:180cm)

TF-0048 (Height:210cm)

TF-0049 (Height:180cm)

TF-0050 (Height:180cm)

TF-0051 (Height:110cm)