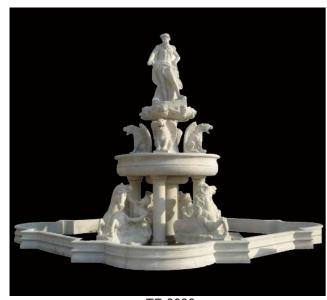

# STATUARY FOUNTAINS

TF-0016 (Diameter:200cm Height:200cm)

TF-0017 (Diameter:200cm Height:200cm)

TF-0018 (Diameter:305cm Height:244cm)

TF-0019 (Height:165cm)

TF-0020 (Diameter:300cm Height:200cm)

TF-0021 (Diameter:400cm Height:300cm)