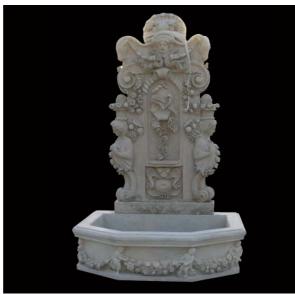

# WALL FOUNTAINS

TF-0040 (Height:180cm)

TF-0041 (Height:180cm)

TF-0042 (Height:180cm)

TF-0043 (Height:160cm)

TF-0044 (Height:200cm)

TF-0045 (Diameter:200cm Height:185cm)

TF-0046 (Height:250cm)