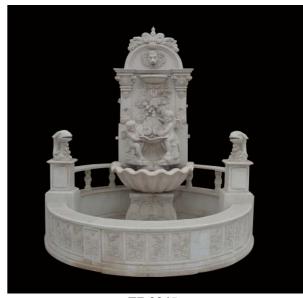

# WALL FOUNTAINS

TF-0040 (Height:180cm)

TF-0041 (Height:180cm)

TF-0042 (Height:180cm)

TF-0043 (Height:160cm)

TF-0044 (Height:200cm)

TF-0045 (Diameter:200cm Height:185cm)

TF-0046 (Height:250cm)

TF-0047 (Height:180cm)

TF-0048 (Height:210cm)

TF-0049 (Height:180cm)

TF-0050 (Height:180cm)

TF-0051 (Height:110cm)