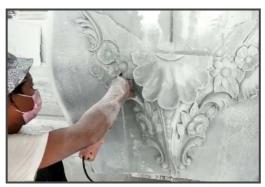

#### **STEP 2:**

Once the technical drawing and marble blocks is agreed, our experienced team of stone masons and carvers will produce your fountain, using time honoured tools and methods lending the fountain both a traditional and unique quality. And All of our fountain are expertly pre-assembled to en sure that the finished result is absolutely perfect.

Marble Blocks Selection

Handcarft Carving

**CNC Machine Carving** 

Pre-Assembling & Water Spray System Test