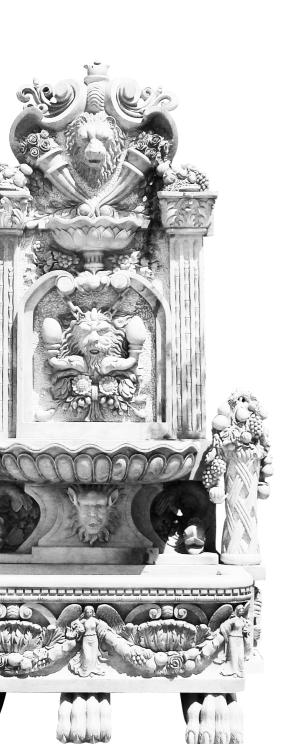

# WALL FOUNTAINS

TF-0040 (Height:180cm)

TF-0041 (Height:180cm)

TF-0042 (Height:180cm)

TF-0043 (Height:160cm)

TF-0044 (Height:200cm)

TF-0045 (Diameter:200cm Height:185cm)

TF-0046 (Height:250cm)