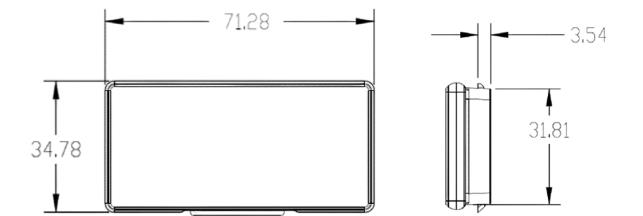

### Product Parameters

| Item                     | Parameters                        |
|--------------------------|-----------------------------------|
| Model                    | SETV3-0213-39                     |
| Dimensions(mm)           | 71.28 x 34.78 x 12.3              |
| Weight                   | 32g                               |
| Display Technology       | Full graphic E-ink display        |
| Pixel Color              | Black, white                      |
| Display Size             | 2.13 inch                         |
| Active Area(mm)          | 48.55 x 23.71                     |
| Resolution(Pixel)        | 250 x 122                         |
| DPI                      | 130                               |
| Viewing Angle            | >170°                             |
| Operating Temperature    | -25~10℃                           |
| Storage Temperature      | -25~10℃                           |
| Operating Humidity       | 45%~70%RH                         |
| Protection Grade         | IP68                              |
| Battery                  | 2 x CR2450 IAG LEADE              |
| Wireless Connectivity    | Private Protocol                  |
| ESL Operating Frequency  | 2.400~2.480GHz, Maximum EIRP≤10mW |
| Communication Mode       | AP                                |
| Communication Distance   | Within 30m (Open distance: 50m)   |
| NFC                      | No                                |
| Wireless Firmware Update | Yes                               |
| Usable Pages             | 8                                 |
| LED                      | Red, green, blue                  |
| Compliance               | CE, RoHS                          |

### Product Drawing

Main Function