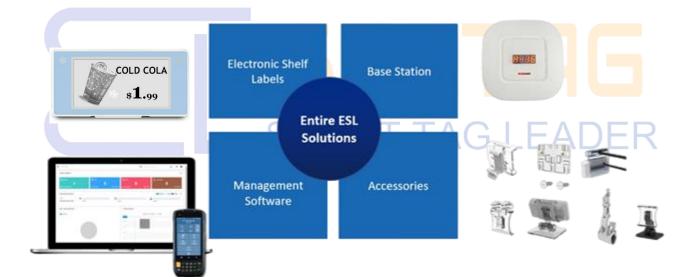

#### ESL Solutions

The complete ESL (electronic shelf label) solution includes electronic tags, base stations, management software and accessories. The base station is responsible for wireless communication with the electronic tags to achieve remote updates of price and product information; the management software provides data synchronization, inventory management and price adjustment functions; accessories such as mounting brackets and batteries ensure the stable operation of the system. This solution can help retailers efficiently manage product information, improve operational efficiency, and optimize user experience.