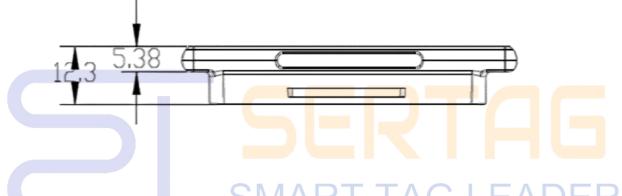

### Product Parameters

| Item                     | Parameters                        |
|--------------------------|-----------------------------------|
| Model                    | SETV3-0213-39                     |
| Dimensions(mm)           | 71.28 x 34.78 x 12.3              |
| Weight                   | 32g                               |
| Display Technology       | Full graphic E-ink display        |
| Pixel Color              | Black, white                      |
| Display Size             | 2.13 inch                         |
| Active Area(mm)          | 48.55 x 23.71                     |
| Resolution(Pixel)        | 250 x 122                         |
| DPI                      | 130                               |
| Viewing Angle            | >170°                             |
| Operating Temperature    | -25~10℃                           |
| Storage Temperature      | -25~10℃                           |
| Operating Humidity       | 45%~70%RH                         |
| Protection Grade         | IP68                              |
| Battery                  | 2 x CR2450 IAG LEADE              |
| Wireless Connectivity    | Private Protocol                  |
| ESL Operating Frequency  | 2.400~2.480GHz, Maximum EIRP≤10mW |
| Communication Mode       | AP                                |
| Communication Distance   | Within 30m (Open distance: 50m)   |
| NFC                      | No                                |
| Wireless Firmware Update | Yes                               |
| Usable Pages             | 8                                 |
| LED                      | Red, green, blue                  |
| Compliance               | CE, RoHS                          |

### Product Drawing

Main Function