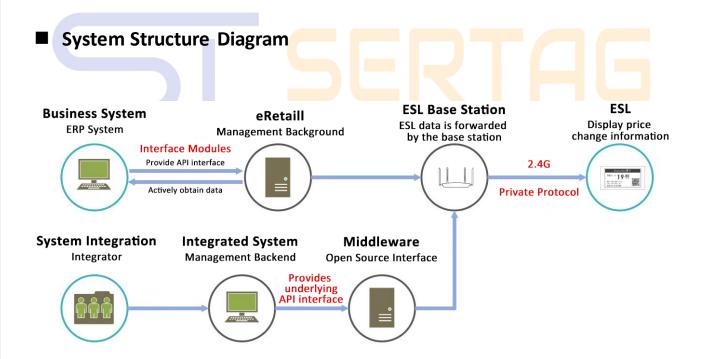

#### ESL Solutions

The complete ESL (electronic shelf label) solution includes electronic tags, base stations, management software and accessories. The base station is responsible for wireless communication with the electronic tags to achieve remote updates of price and product information; the management software provides data synchronization, inventory management and price adjustment functions; accessories such as mounting brackets and batteries ensure the stable operation of the system. This solution can help retailers efficiently manage product information, improve operational efficiency, and optimize user experience.