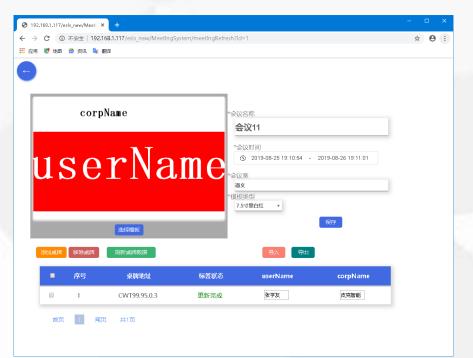

Step 3: Enter the operation interface to modify the content. Each time the heartbeat time is reached, the label will go to the server, if there is new content, download it to the label to update the screen, if not, continue to sleep

**Note:** directly click the button on the front panel to wake up the label for real-time data download

| tan ta | 2          |         | t∰ \$10158% ₪ 14:23 |
|--------|------------|---------|---------------------|
|        |            | Setting |                     |
| Тт     | CW1        |         |                     |
| Тт     | Password - |         | Ø                   |
| Тт     | Server IP  |         |                     |
| 80     |            | 20      | me(s)               |