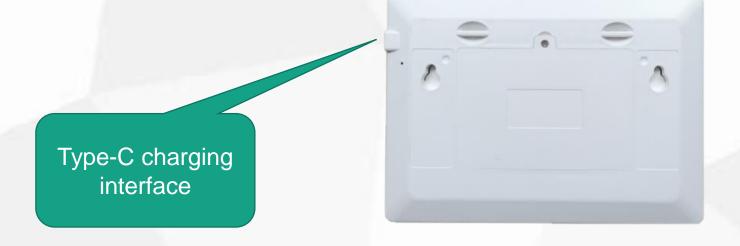

#### Model : ESL\_WIFI\_7.5

- E-ink screen 7.5 inches, black, white and red
- Comes with button and LED
- Label ID Barcode displayed on the front
- WIFI wireless communication
- LED status indicator
- Resolution 640 \* 384, support character, barcode, QR code, three-color picture display
- Length, width and thickness: 180x130x13mm
- Power supply: built-in lithium battery, commonly used to charge one year or Disposable largecapacity battery (8000mAH)
- Battery capacity: 3000mAh
- Charging interface: Type-C charging interface
- Display template style can be DIY