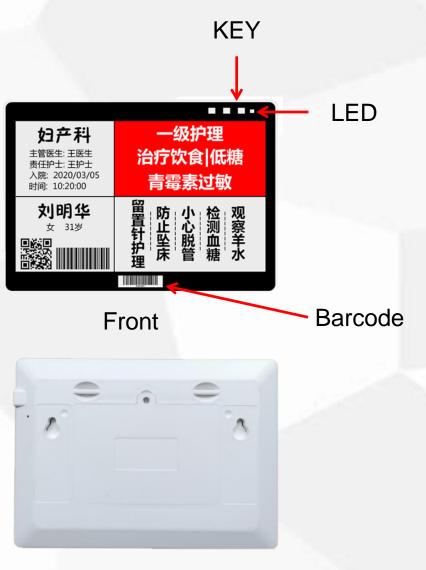

#### Model : ESL\_WIFI\_7.5

- E-ink screen 7.5 inches, black, white and red
- Comes with button and LED
- Label ID Barcode displayed on the front
- WIFI wireless communication
- LED status indicator
- Resolution 640 \* 384, support character, barcode, QR code, three-color picture display
- Length, width and thickness: 180x130x13mm
- Power supply: built-in lithium battery, commonly used to charge one year or Disposable largecapacity battery (8000mAH)
- Battery capacity: 3000mAh
- Charging interface: Type-C charging interface
- Display template style can be DIY