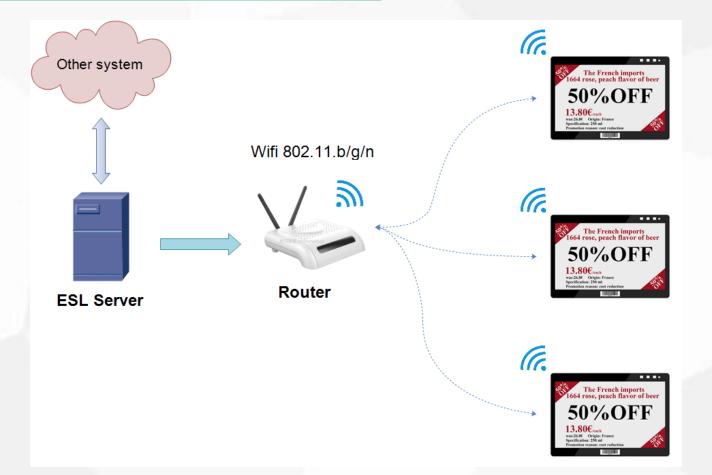

### **System Structure**

Every certain period of time (the length can be set), the tag will actively ask the server if there is any data that needs to be updated, if it is updated, otherwise it will continue to sleep