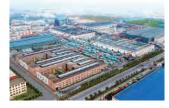

# **Profile of the Group**

Tianjin Youfa Steel Pipe Group Co., Ltd. was established on July 1, 2000, and its headquarters is located in Tianjin Daqiuzhuang Town, the largest steel pipe production base in China. The company is a large scale steel pipe manufacturing enterprise integrating the production of various pipe products such as ERW steel pipe, spiral welded pipe, hot-dip galvanized steel pipe, plastic lining composite pipe, plastic coated steel pipe, square and rectangular steel pipe, hot-dip galvanized square and rectangular steel pipe, stainless Steel Pipe, pipe fitting and scaffolding, etc. Output is over 10 million tons every year.

In addition to its headquarters in Tianjin, the company currently has a number of subsidiaries in Tangshan, Handan, Shaanxi, Liyang and other cities, with more than 9000 employees, 293 production lines of steel pipe and scaffolding, 3 national accreditation laboratories and 2 Tianjin accreditation enterprise technology centers. In 2022, the annual sales of Youfa steel pipes will be nearly 20 million tons.By the end of 2017, the whole group had 88 utility model patents and 4 invention patents. There are 32 patents in the process of application and acceptance.Since 2010, Youfa's steel pipe production and sales have increased by more than one million tons annually for 12 consecutive years.