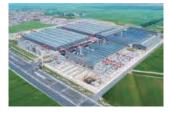

# **Profile of the Group**

Tianjin Youfa Steel Pipe Group Co., Ltd. was established on July 1, 2000, and its headquarters is located in Tianjin Daqiuzhuang Town, the largest steel pipe production base in China. The company is a large scale steel pipe manufacturing enterprise integrating the production of various pipe products such as ERW steel pipe, spiral welded pipe, hot-dip galvanized steel pipe, plastic lining composite pipe, plastic coated steel pipe, square and rectangular steel pipe, hot-dip galvanized square and rectangular steel pipe, stainless Steel Pipe, pipe fitting and scaffolding, etc. Output is over 10 million tons every year.

In addition to its headquarters in Tianjin, the company currently has a number of subsidiaries in Tangshan, Handan, Shaanxi, Liyang and other cities, with more than 9000 employees, 293 production lines of steel pipe and scaffolding, 3 national accreditation laboratories and 2 Tianjin accreditation enterprise technology centers. In 2022, the annual sales of Youfa steel pipes will be nearly 20 million tons.By the end of 2017, the whole group had 88 utility model patents and 4 invention patents. There are 32 patents in the process of application and acceptance.Since 2010, Youfa's steel pipe production and sales have increased by more than one million tons annually for 12 consecutive years.