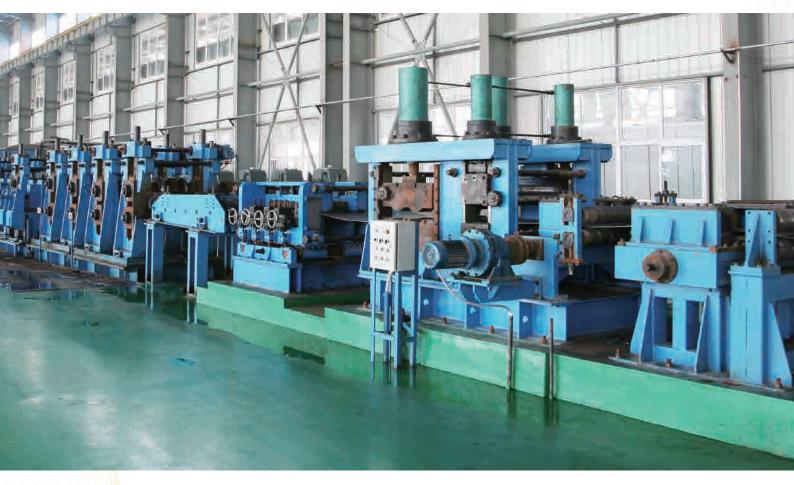

# **Profile of the Group**

Tianjin Youfa Steel Pipe Group Co., Ltd. was established on July 1, 2000, and its headquarters is located in Tianjin Daqiuzhuang Town, the largest steel pipe production base in China. The company is a large scale steel pipe manufacturing enterprise integrating the production of various pipe products such as ERW steel pipe, spiral welded pipe, hot-dip galvanized steel pipe, plastic lining composite pipe, plastic coated steel pipe, square and rectangular steel pipe, hot-dip galvanized square and rectangular steel pipe, stainless Steel Pipe, pipe fitting and scaffolding, etc. Output is over 10 million tons every year.

In addition to its headquarters in Tianjin, the company currently has a number of subsidiaries in Tangshan, Handan, Shaanxi, Liyang and other cities, with more than 9000 employees, 293 production lines of steel pipe and scaffolding, 3 national accreditation laboratories and 2 Tianjin accreditation enterprise technology centers. In 2022, the annual sales of Youfa steel pipes will be nearly 20 million tons.By the end of 2017, the whole group had 88 utility model patents and 4 invention patents. There are 32 patents in the process of application and acceptance.Since 2010, Youfa's steel pipe production and sales have increased by more than one million tons annually for 12 consecutive years.