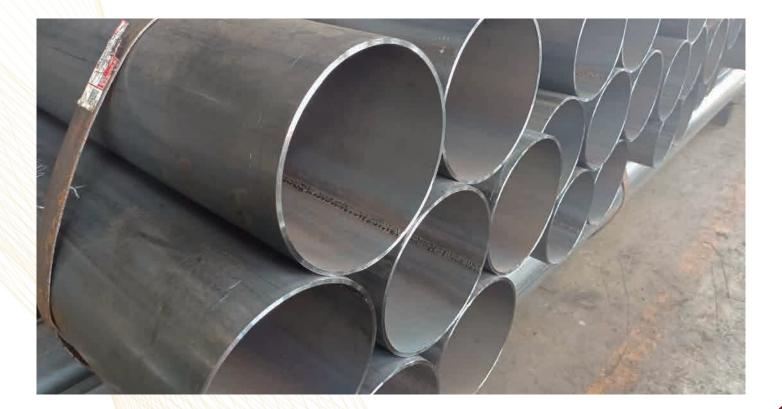

| 5.330 | 2.420     | 7.93          | 5.390     | 2.440     | 8.05    |
|        | 3      | 80      | 3.524 | 89.5    | 3.469    | 88.1  | 0.196   | 5.0      | 6.920 | 3.140     | 10.3          | 6.870     | 3.120     | 10.5    |
|        | 4      | 100     | 4.524 | 114.9   | 4.459    | 113.3 | 0.212   | 5.4      | 9.740 | 4.420     | 14.5          | 9.910     | 4.500     | 14.8    |
|        | 5      | 125     | 5.534 | 140.6   | 5.459    | 138.7 | 0.212   | 5.4      | 12.30 | 5.460     | 17.9          | 12.30     | 5.580     | 18.4    |
|        | 6      | 150     | 6.539 | 166.1   | 6.459    | 164.1 | 0.212   | 5.4      | 14.31 | 6.490     | 21.3          | 14.70     | 6.670     | 21.9    |

#### BS 1387/85 Steel Tubes and Tubulars Stuitable for Screwing to BS 21 Pipe Threads









ASTM A53 Welded Pipes / A106 Seamless Pipes Dimensions, Weights (Masses) per Unit Length, and Test Pressures for Threaded and Coupled Pipe

|                   |                  | Ν                                 | lote 1.1psi=0.070               | 031kg/cm <sup>2</sup> 2.1lb/ft=                            | 0.45359kg       | /ft             |                          |             |  |
|-------------------|------------------|-----------------------------------|---------------------------------|------------------------------------------------------------|-----------------|-----------------|--------------------------|-------------|--|
| NPS<br>Designator | DN<br>Designator | Specified<br>Outside<br>Diameter, | Specified<br>Wall<br>Thickness, | Nominal Weight<br>(Mass) per<br>Unit Length