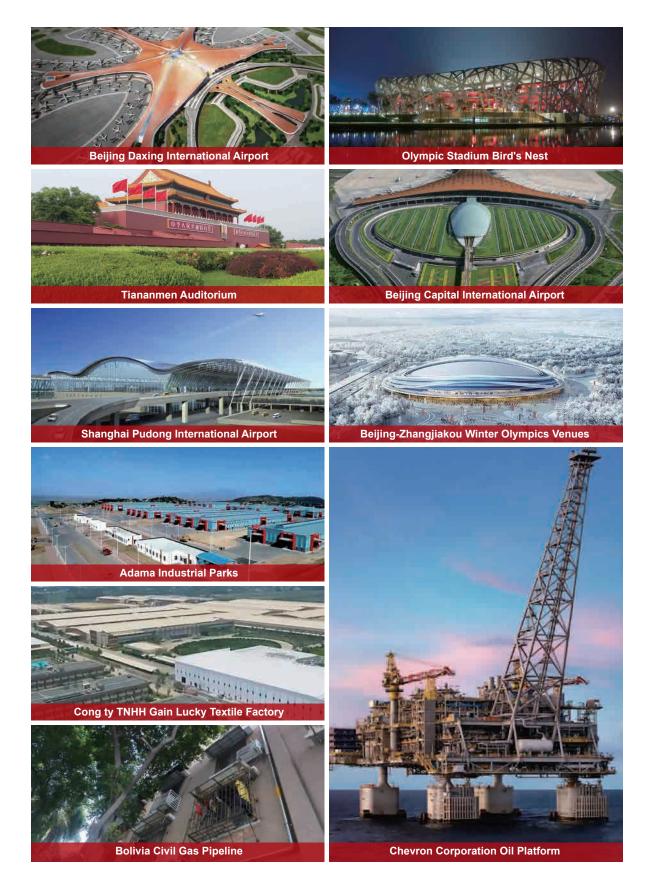

"Youfa" brand steel pipes sell well all over the country and are widely used in key national projects such as Three Gorges Project, Capital International Airport, Shanghai Pudong International Airport, the 2008 Olympic Games venues, and 2010 Shanghai World Expo exhibition hall. They are exported to 100 countries and regions in European Union, North America, South America, Africa, South-east Asia, and the Middle East. They are recognized by the industry as the first brand in the industry, with a domestic comprehensive market share of more than 30%.