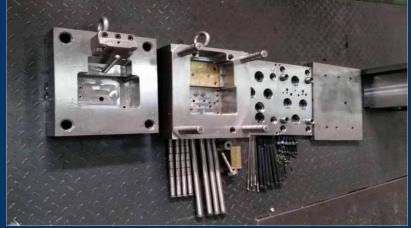

Li Feng-850   1 set     Ming Ze-7763   1 set     Aolier-7740   5 set     Xi Ma-7745   1 set     Fu Ma-D032   1 set     TOPMA ED-450   1 set     TOPMA ED-540   1 set     TOPMA ED-540   1 set     TOPMA ED-750   1 set     TOPMA ED-750   1 set     TOPMA ED-750   1 set     TOPMA ED-750   1 set     CA6140   1 set     Lian Su450T     Lian Su450T     Hai Tian-450T     Lian Su450T     Hai Tian-450T     Lian Su450T     Lian Su450T |

1 set

engraving and milling

machine

Jia Tie-500

®

CNC machines range from 450mm-1100mm (5 sets)





















EDM Machines (5 sets)









Grinding Machines (5 sets)











#### Injection Machines range from 80-1680 Tons (10 sets)









High Precise CMM (1 set)





## PRODUCT SHOW -

Mould parts











# PRODUCT SHOW -

Mould parts











### PRODUCT SHOW.

Rapid prototype











# PRODUCT SHOW.

**Injection Parts** 











#### **CONTACT US**



#### **Longxiang Group Limited**

TEL: +86-20-29869896

FAX: +86-20-39133893

CELL: +86-131-78879403

EMAIL: rockylee@longxiang-ltd.com

SKYPE: longxiang-lee

WEBSITE: www.longxiang-ltd.com

ADDRESS: No.96-1 Qixin Road,

Dongchong Town, Nansha Distr

Guangzhou, 511453, China



# THANK YOU!—



oking forward to gooperating with your