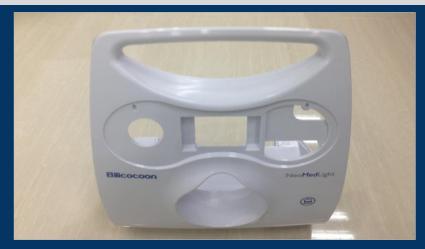

1 set     Fu Ma-D032   1 set     TOPMA ED-450   1 set     TOPMA ED-540   1 set     TOPMA ED-540   1 set     TOPMA ED-750   1 set     TOPMA ED-750   1 set     TOPMA ED-750   1 set     TOPMA ED-750   1 set     CA6140   1 set     Lian Su450T     Lian Su450T     Hai Tian-450T     Lian Su450T     Hai Tian-450T     Lian Su450T     Lian Su450T |

1 set

engraving and milling

machine

Jia Tie-500

®

CNC machines range from 450mm-1100mm (5 sets)





















EDM Machines (5 sets)









Grinding Machines (5 sets)











#### Injection Machines range from 80-1680 Tons (10 sets)









High Precise CMM (1 set)





## PRODUCT SHOW -

Mould parts











# PRODUCT SHOW -

Mould parts











### PRODUCT SHOW.

Rapid prototype











# PRODUCT SHOW.

**Injection Parts** 











#### **CONTACT US**



#### **Longxiang Group Limited**

TEL: +86-20-29869896

FAX: +86-20-39133893

CELL: +86-131-78879403

EMAIL: rockylee@longxiang-ltd.com

SKYPE: longxiang-lee

WEBSITE: www.longxiang-ltd.com

ADDRESS: No.96-1 Qixin Road,

Dongchong Town, Nansha Distr

Guangzhou, 511453, China



# THANK YOU!—



oking forward to gooperating with your