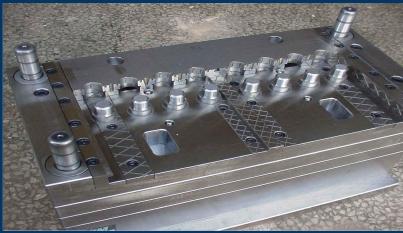

Li Feng-850   1 set     Ming Ze-7763   1 set     Aolier-7740   5 set     Xi Ma-7745   1 set     Fu Ma-D032   1 set     TOPMA ED-450   1 set     TOPMA ED-540   1 set     TOPMA ED-540   1 set     TOPMA ED-750   1 set     TOPMA ED-750   1 set     TOPMA ED-750   1 set     TOPMA ED-750   1 set     CA6140   1 set     Lian Su450T     Lian Su450T     Hai Tian-450T     Lian Su450T     Hai Tian-450T     Lian Su450T     Lian Su450T |

1 set

engraving and milling

machine

Jia Tie-500

®

CNC machines range from 450mm-1100mm (5 sets)





















EDM Machines (5 sets)









Grinding Machines (5 sets)











#### Injection Machines range from 80-1680 Tons (10 sets)









High Precise CMM (1 set)





## PRODUCT SHOW -

Mould parts











# PRODUCT SHOW -

Mould parts











### PRODUCT SHOW.

Rapid prototype











# PRODUCT SHOW.

**Injection Parts** 











#### **CONTACT US**



#### **Longxiang Group Limited**

TEL: +86-20-29869896

FAX: +86-20-39133893

CELL: +86-131-78879403

EMAIL: rockylee@longxiang-ltd.com

SKYPE: longxiang-lee

WEBSITE: www.longxiang-ltd.com

ADDRESS: No.96-1 Qixin Road,

Dongchong Town, Nansha Distr

Guangzhou, 511453, China



# THANK YOU!—



oking forward to gooperating with your