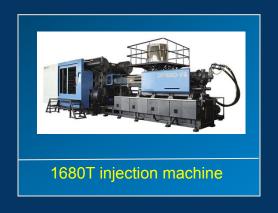

## **GENERAL VIEW**

Nan Rong--1000T

Hua Qin--1680T

1set

1 set

| MENT            | LIS'                                                                                                                                                             | <b>-</b>                                                                                                                                                                                                                                          |                                                                                                                                                                                                                                             | ®                                                                                                                                                                                                                                                                                                                                                                                                                                                                                                                                                                                                                                                                                                                                                                                                                                                                                                                                                                                                                                                                                                                                                                                                                                                                                                                                                                                                                                                                                                                                                                                                                                                                                                                                                                                                                                                                                                                                        |
|-----------------|------------------------------------------------------------------------------------------------------------------------------------------------------------------|---------------------------------------------------------------------------------------------------------------------------------------------------------------------------------------------------------------------------------------------------|---------------------------------------------------------------------------------------------------------------------------------------------------------------------------------------------------------------------------------------------|------------------------------------------------------------------------------------------------------------------------------------------------------------------------------------------------------------------------------------------------------------------------------------------------------------------------------------------------------------------------------------------------------------------------------------------------------------------------------------------------------------------------------------------------------------------------------------------------------------------------------------------------------------------------------------------------------------------------------------------------------------------------------------------------------------------------------------------------------------------------------------------------------------------------------------------------------------------------------------------------------------------------------------------------------------------------------------------------------------------------------------------------------------------------------------------------------------------------------------------------------------------------------------------------------------------------------------------------------------------------------------------------------------------------------------------------------------------------------------------------------------------------------------------------------------------------------------------------------------------------------------------------------------------------------------------------------------------------------------------------------------------------------------------------------------------------------------------------------------------------------------------------------------------------------------------|
| Brand and Model | Quantity                                                                                                                                                         | Name                                                                                                                                                                                                                                              | Brand and Model                                                                                                                                                                                                                             | Quantity                                                                                                                                                                                                                                                                                                                                                                                                                                                                                                                                                                                                                                                                                                                                                                                                                                                                                                                                                                                                                                                                                                                                                                                                                                                                                                                                                                                                                                                                                                                                                                                                                                                                                                                                                                                                                                                                                                                                 |
| Heng Yu-1160    | 1 set                                                                                                                                                            |                                                                                                                                                                                                                                                   | KGS-250AH                                                                                                                                                                                                                                   | 1 set                                                                                                                                                                                                                                                                                                                                                                                                                                                                                                                                                                                                                                                                                                                                                                                                                                                                                                                                                                                                                                                                                                                                                                                                                                                                                                                                                                                                                                                                                                                                                                                                                                                                                                                                                                                                                                                                                                                                    |
| Shi Yuan-9660   | 1 set                                                                                                                                                            |                                                                                                                                                                                                                                                   | DX614                                                                                                                                                                                                                                       | 1 set                                                                                                                                                                                                                                                                                                                                                                                                                                                                                                                                                                                                                                                                                                                                                                                                                                                                                                                                                                                                                                                                                                                                                                                                                                                                                                                                                                                                                                                                                                                                                                                                                                                                                                                                                                                                                                                                                                                                    |
| Li Feng-850     | 1 set                                                                                                                                                            | Grinding machine                                                                                                                                                                                                                                  | HF-614                                                                                                                                                                                                                                      | 1 set                                                                                                                                                                                                                                                                                                                                                                                                                                                                                                                                                                                                                                                                                                                                                                                                                                                                                                                                                                                                                                                                                                                                                                                                                                                                                                                                                                                                                                                                                                                                                                                                                                                                                                                                                                                                                                                                                                                                    |
| Ming Ze-7763    | 1 set                                                                                                                                                            |                                                                                                                                                                                                                                                   | SH-618                                                                                                                                                                                                                                      | 1 set                                                                                                                                                                                                                                                                                                                                                                                                                                                                                                                                                                                                                                                                                                                                                                                                                                                                                                                                                                                                                                                                                                                                                                                                                                                                                                                                                                                                                                                                                                                                                                                                                                                                                                                                                                                                                                                                                                                                    |
| Aolier-7740     | 5 set                                                                                                                                                            |                                                                                                                                                                                                                                                   | 4080AHR                                                                                                                                                                                                                                     | 1 set                                                                                                                                                                                                                                                                                                                                                                                                                                                                                                                                                                                                                                                                                                                                                                                                                                                                                                                                                                                                                                                                                                                                                                                                                                                                                                                                                                                                                                                                                                                                                                                                                                                                                                                                                                                                                                                                                                                                    |
| Xi Ma-7745      | 1 set                                                                                                                                                            | Milling machine                                                                                                                                                                                                                                   | Jinfeng-B4-3                                                                                                                                                                                                                                | 3 sets                                                                                                                                                                                                                                                                                                                                                                                                                                                                                                                                                                                                                                                                                                                                                                                                                                                                                                                                                                                                                                                                                                                                                                                                                                                                                                                                                                                                                                                                                                                                                                                                                                                                                                                                                                                                                                                                                                                                   |
| Fu Ma-D032      | 1 set                                                                                                                                                            | Drilling machine                                                                                                                                                                                                                                  | <b>Z</b> 30                                                                                                                                                                                                                                 | 1 set                                                                                                                                                                                                                                                                                                                                                                                                                                                                                                                                                                                                                                                                                                                                                                                                                                                                                                                                                                                                                                                                                                                                                                                                                                                                                                                                                                                                                                                                                                                                                                                                                                                                                                                                                                                                                                                                                                                                    |
| TOPMA ED-450    | 1 set                                                                                                                                                            |                                                                                                                                                                                                                                                   | Hai Tian-80T                                                                                                                                                                                                                                | 1 set                                                                                                                                                                                                                                                                                                                                                                                                                                                                                                                                                                                                                                                                                                                                                                                                                                                                                                                                                                                                                                                                                                                                                                                                                                                                                                                                                                                                                                                                                                                                                                                                                                                                                                                                                                                                                                                                                                                                    |
| TOPMA ED-450    | 1 set                                                                                                                                                            |                                                                                                                                                                                                                                                   | Heng Sheng -80T                                                                                                                                                                                                                             | 1 set                                                                                                                                                                                                                                                                                                                                                                                                                                                                                                                                                                                                                                                                                                                                                                                                                                                                                                                                                                                                                                                                                                                                                                                                                                                                                                                                                                                                                                                                                                                                                                                                                                                                                                                                                                                                                                                                                                                                    |
| TOPMA ED-540    | 1 set                                                                                                                                                            |                                                                                                                                                                                                                                                   | Hai Tian-160T                                                                                                                                                                                                                               | 1 set                                                                                                                                                                                                                                                                                                                                                                                                                                                                                                                                                                                                                                                                                                                                                                                                                                                                                                                                                                                                                                                                                                                                                                                                                                                                                                                                                                                                                                                                                                                                                                                                                                                                                                                                                                                                                                                                                                                                    |
| TOPMA ED-750    | 1 set                                                                                                                                                            | Injection machine                                                                                                                                                                                                                                 | Li Jing-200T                                                                                                                                                                                                                                | 1 set                                                                                                                                                                                                                                                                                                                                                                                                                                                                                                                                                                                                                                                                                                                                                                                                                                                                                                                                                                                                                                                                                                                                                                                                                                                                                                                                                                                                                                                                                                                                                                                                                                                                                                                                                                                                                                                                                                                                    |
| CA6140          | 1 set                                                                                                                                                            |                                                                                                                                                                                                                                                   | Lian Su420T                                                                                                                                                                                                                                 | 1 set                                                                                                                                                                                                                                                                                                                                                                                                                                                                                                                                                                                                                                                                                                                                                                                                                                                                                                                                                                                                                                                                                                                                                                                                                                                                                                                                                                                                                                                                                                                                                                                                                                                                                                                                                                                                                                                                                                                                    |
| Wei Feng-650    | 1 set                                                                                                                                                            |                                                                                                                                                                                                                                                   | Hai Tian450T                                                                                                                                                                                                                                | 1 set                                                                                                                                                                                                                                                                                                                                                                                                                                                                                                                                                                                                                                                                                                                                                                                                                                                                                                                                                                                                                                                                                                                                                                                                                                                                                                                                                                                                                                                                                                                                                                                                                                                                                                                                                                                                                                                                                                                                    |
|                 | Brand and Model Heng Yu-1160 Shi Yuan-9660 Li Feng-850 Ming Ze-7763 Aolier-7740 Xi Ma-7745 Fu Ma-D032 TOPMA ED-450 TOPMA ED-450 TOPMA ED-540 TOPMA ED-750 CA6140 | Brand and Model Quantity Heng Yu-1160 1 set Shi Yuan-9660 1 set Li Feng-850 1 set Ming Ze-7763 1 set Aolier-7740 5 set Xi Ma-7745 1 set Fu Ma-D032 1 set TOPMA ED-450 1 set TOPMA ED-450 1 set TOPMA ED-540 1 set TOPMA ED-540 1 set CA6140 1 set | Heng Yu-1160 1 set Shi Yuan-9660 1 set Li Feng-850 1 set Ming Ze-7763 1 set Aolier-7740 5 set Xi Ma-7745 1 set Fu Ma-D032 1 set TOPMA ED-450 1 set TOPMA ED-450 1 set TOPMA ED-540 1 set TOPMA ED-540 1 set CA6140 1 set  Injection machine | Brand and Model   Quantity   Heng Yu-1160   1 set     Shi Yuan-9660   1 set     Li Feng-850   1 set     Ming Ze-7763   1 set     Aolier-7740   5 set     Xi Ma-7745   1 set     Fu Ma-D032   1 set     TOPMA ED-450   1 set     TOPMA ED-540   1 set     TOPMA ED-540   1 set     TOPMA ED-750   1 set     TOPMA ED-750   1 set     TOPMA ED-750   1 set     TOPMA ED-750   1 set     CA6140   1 set     Lian Su450T     Lian Su450T     Hai Tian-450T     Lian Su450T     Hai Tian-450T     Lian Su450T     Lian Su450T |

#### Injection Machines range from 80-1680 Tons (10 sets)

High Precise CMM (1 set)