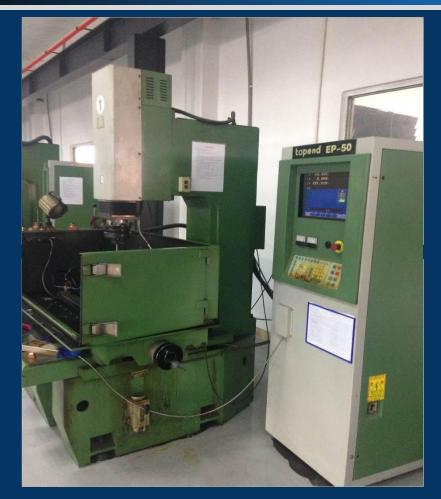

## **GENERAL VIEW**

Nan Rong--1000T

Hua Qin--1680T

1set

1 set

| MENT            | LIS'                                                                                                                                                             | <b>-</b>                                                                                                                                                                                                                                          |                                                                                                                                                                                                                                             | ®                                                                                                                                                                                                                                                                                                                                                                                                                                                                                                                                                                                                                                                                                                                                                                                                                                                                                                                                                                                                                                                                                                                                                                                                                                                                                                                                                                                                                                                                                                                                                                                                                                                                                                                                                                                                                                                                                                                                        |
|-----------------|------------------------------------------------------------------------------------------------------------------------------------------------------------------|---------------------------------------------------------------------------------------------------------------------------------------------------------------------------------------------------------------------------------------------------|---------------------------------------------------------------------------------------------------------------------------------------------------------------------------------------------------------------------------------------------|------------------------------------------------------------------------------------------------------------------------------------------------------------------------------------------------------------------------------------------------------------------------------------------------------------------------------------------------------------------------------------------------------------------------------------------------------------------------------------------------------------------------------------------------------------------------------------------------------------------------------------------------------------------------------------------------------------------------------------------------------------------------------------------------------------------------------------------------------------------------------------------------------------------------------------------------------------------------------------------------------------------------------------------------------------------------------------------------------------------------------------------------------------------------------------------------------------------------------------------------------------------------------------------------------------------------------------------------------------------------------------------------------------------------------------------------------------------------------------------------------------------------------------------------------------------------------------------------------------------------------------------------------------------------------------------------------------------------------------------------------------------------------------------------------------------------------------------------------------------------------------------------------------------------------------------|
| Brand and Model | Quantity                                                                                                                                                         | Name                                                                                                                                                                                                                                              | Brand and Model                                                                                                                                                                                                                             | Quantity                                                                                                                                                                                                                                                                                                                                                                                                                                                                                                                                                                                                                                                                                                                                                                                                                                                                                                                                                                                                                                                                                                                                                                                                                                                                                                                                                                                                                                                                                                                                                                                                                                                                                                                                                                                                                                                                                                                                 |
| Heng Yu-1160    | 1 set                                                                                                                                                            |                                                                                                                                                                                                                                                   | KGS-250AH                                                                                                                                                                                                                                   | 1 set                                                                                                                                                                                                                                                                                                                                                                                                                                                                                                                                                                                                                                                                                                                                                                                                                                                                                                                                                                                                                                                                                                                                                                                                                                                                                                                                                                                                                                                                                                                                                                                                                                                                                                                                                                                                                                                                                                                                    |
| Shi Yuan-9660   | 1 set                                                                                                                                                            |                                                                                                                                                                                                                                                   | DX614                                                                                                                                                                                                                                       | 1 set                                                                                                                                                                                                                                                                                                                                                                                                                                                                                                                                                                                                                                                                                                                                                                                                                                                                                                                                                                                                                                                                                                                                                                                                                                                                                                                                                                                                                                                                                                                                                                                                                                                                                                                                                                                                                                                                                                                                    |
| Li Feng-850     | 1 set                                                                                                                                                            | Grinding machine                                                                                                                                                                                                                                  | HF-614                                                                                                                                                                                                                                      | 1 set                                                                                                                                                                                                                                                                                                                                                                                                                                                                                                                                                                                                                                                                                                                                                                                                                                                                                                                                                                                                                                                                                                                                                                                                                                                                                                                                                                                                                                                                                                                                                                                                                                                                                                                                                                                                                                                                                                                                    |
| Ming Ze-7763    | 1 set                                                                                                                                                            |                                                                                                                                                                                                                                                   | SH-618                                                                                                                                                                                                                                      | 1 set                                                                                                                                                                                                                                                                                                                                                                                                                                                                                                                                                                                                                                                                                                                                                                                                                                                                                                                                                                                                                                                                                                                                                                                                                                                                                                                                                                                                                                                                                                                                                                                                                                                                                                                                                                                                                                                                                                                                    |
| Aolier-7740     | 5 set                                                                                                                                                            |                                                                                                                                                                                                                                                   | 4080AHR                                                                                                                                                                                                                                     | 1 set                                                                                                                                                                                                                                                                                                                                                                                                                                                                                                                                                                                                                                                                                                                                                                                                                                                                                                                                                                                                                                                                                                                                                                                                                                                                                                                                                                                                                                                                                                                                                                                                                                                                                                                                                                                                                                                                                                                                    |
| Xi Ma-7745      | 1 set                                                                                                                                                            | Milling machine                                                                                                                                                                                                                                   | Jinfeng-B4-3                                                                                                                                                                                                                                | 3 sets                                                                                                                                                                                                                                                                                                                                                                                                                                                                                                                                                                                                                                                                                                                                                                                                                                                                                                                                                                                                                                                                                                                                                                                                                                                                                                                                                                                                                                                                                                                                                                                                                                                                                                                                                                                                                                                                                                                                   |
| Fu Ma-D032      | 1 set                                                                                                                                                            | Drilling machine                                                                                                                                                                                                                                  | <b>Z</b> 30                                                                                                                                                                                                                                 | 1 set                                                                                                                                                                                                                                                                                                                                                                                                                                                                                                                                                                                                                                                                                                                                                                                                                                                                                                                                                                                                                                                                                                                                                                                                                                                                                                                                                                                                                                                                                                                                                                                                                                                                                                                                                                                                                                                                                                                                    |
| TOPMA ED-450    | 1 set                                                                                                                                                            |                                                                                                                                                                                                                                                   | Hai Tian-80T                                                                                                                                                                                                                                | 1 set                                                                                                                                                                                                                                                                                                                                                                                                                                                                                                                                                                                                                                                                                                                                                                                                                                                                                                                                                                                                                                                                                                                                                                                                                                                                                                                                                                                                                                                                                                                                                                                                                                                                                                                                                                                                                                                                                                                                    |
| TOPMA ED-450    | 1 set                                                                                                                                                            |                                                                                                                                                                                                                                                   | Heng Sheng -80T                                                                                                                                                                                                                             | 1 set                                                                                                                                                                                                                                                                                                                                                                                                                                                                                                                                                                                                                                                                                                                                                                                                                                                                                                                                                                                                                                                                                                                                                                                                                                                                                                                                                                                                                                                                                                                                                                                                                                                                                                                                                                                                                                                                                                                                    |
| TOPMA ED-540    | 1 set                                                                                                                                                            |                                                                                                                                                                                                                                                   | Hai Tian-160T                                                                                                                                                                                                                               | 1 set                                                                                                                                                                                                                                                                                                                                                                                                                                                                                                                                                                                                                                                                                                                                                                                                                                                                                                                                                                                                                                                                                                                                                                                                                                                                                                                                                                                                                                                                                                                                                                                                                                                                                                                                                                                                                                                                                                                                    |
| TOPMA ED-750    | 1 set                                                                                                                                                            | Injection machine                                                                                                                                                                                                                                 | Li Jing-200T                                                                                                                                                                                                                                | 1 set                                                                                                                                                                                                                                                                                                                                                                                                                                                                                                                                                                                                                                                                                                                                                                                                                                                                                                                                                                                                                                                                                                                                                                                                                                                                                                                                                                                                                                                                                                                                                                                                                                                                                                                                                                                                                                                                                                                                    |
| CA6140          | 1 set                                                                                                                                                            |                                                                                                                                                                                                                                                   | Lian Su420T                                                                                                                                                                                                                                 | 1 set                                                                                                                                                                                                                                                                                                                                                                                                                                                                                                                                                                                                                                                                                                                                                                                                                                                                                                                                                                                                                                                                                                                                                                                                                                                                                                                                                                                                                                                                                                                                                                                                                                                                                                                                                                                                                                                                                                                                    |
| Wei Feng-650    | 1 set                                                                                                                                                            |                                                                                                                                                                                                                                                   | Hai Tian450T                                                                                                                                                                                                                                | 1 set                                                                                                                                                                                                                                                                                                                                                                                                                                                                                                                                                                                                                                                                                                                                                                                                                                                                                                                                                                                                                                                                                                                                                                                                                                                                                                                                                                                                                                                                                                                                                                                                                                                                                                                                                                                                                                                                                                                                    |
|                 | Brand and Model Heng Yu-1160 Shi Yuan-9660 Li Feng-850 Ming Ze-7763 Aolier-7740 Xi Ma-7745 Fu Ma-D032 TOPMA ED-450 TOPMA ED-450 TOPMA ED-540 TOPMA ED-750 CA6140 | Brand and Model Quantity Heng Yu-1160 1 set Shi Yuan-9660 1 set Li Feng-850 1 set Ming Ze-7763 1 set Aolier-7740 5 set Xi Ma-7745 1 set Fu Ma-D032 1 set TOPMA ED-450 1 set TOPMA ED-450 1 set TOPMA ED-540 1 set TOPMA ED-540 1 set CA6140 1 set | Heng Yu-1160 1 set Shi Yuan-9660 1 set Li Feng-850 1 set Ming Ze-7763 1 set Aolier-7740 5 set Xi Ma-7745 1 set Fu Ma-D032 1 set TOPMA ED-450 1 set TOPMA ED-450 1 set TOPMA ED-540 1 set TOPMA ED-540 1 set CA6140 1 set  Injection machine | Brand and Model   Quantity   Heng Yu-1160   1 set     Shi Yuan-9660   1 set     Li Feng-850   1 set     Ming Ze-7763   1 set     Aolier-7740   5 set     Xi Ma-7745   1 set     Fu Ma-D032   1 set     TOPMA ED-450   1 set     TOPMA ED-540   1 set     TOPMA ED-540   1 set     TOPMA ED-750   1 set     TOPMA ED-750   1 set     TOPMA ED-750   1 set     TOPMA ED-750   1 set     CA6140   1 set     Lian Su450T     Lian Su450T     Hai Tian-450T     Lian Su450T     Hai Tian-450T     Lian Su450T     Lian Su450T |

1 set

engraving and milling

machine

Jia Tie-500

®

CNC machines range from 450mm-1100mm (5 sets)

EDM Machines (5 sets)

Grinding Machines (5 sets)