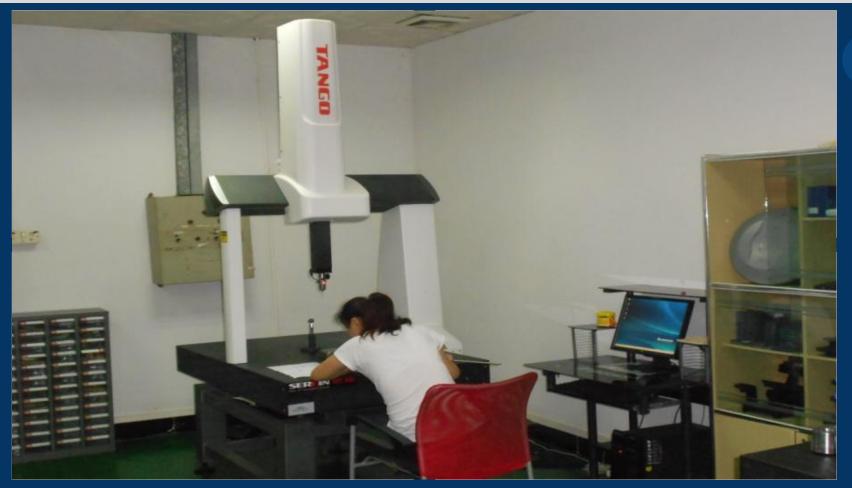

#### Injection Machines range from 80-1680 Tons (10 sets)

High Precise CMM (1 set)