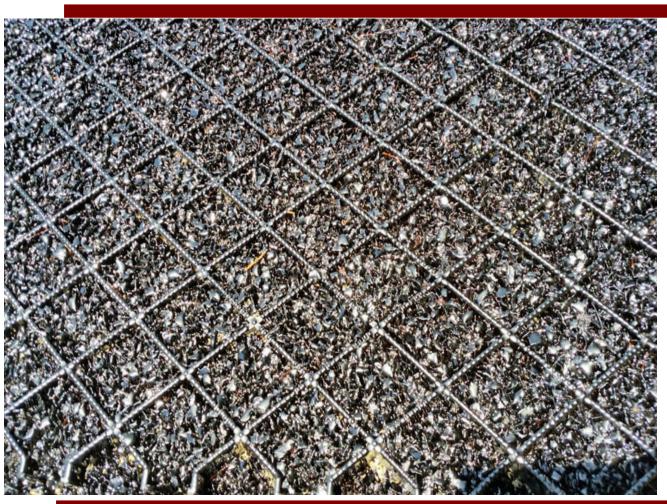

### **Over 100tons loading**

### **MUDDY AREAS**

123 Grid is perfect for those permanently boggy areas such as day yards, wash areas, gate entrances, vehicle paths and muddy areas around water troughs.

123 Grid can be used to create a solid surface for hardstands without the costs associated with common sealing products such as concrete and bitumen