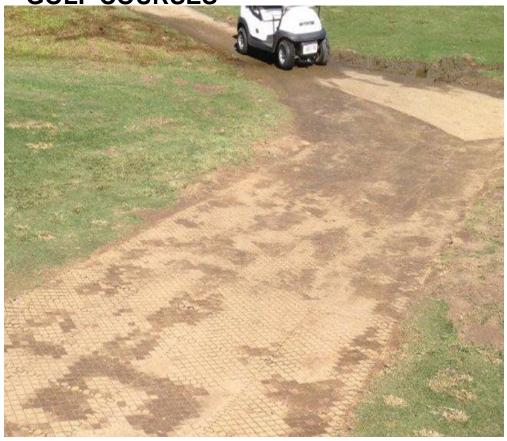

### HORSE STABLE FLOORING SOLUTION

**GOLF COURSES** 

123 Grid is perfect for stabilizing golf cart tracks and pathways, protecting them from becoming boggy, or being eroded away.