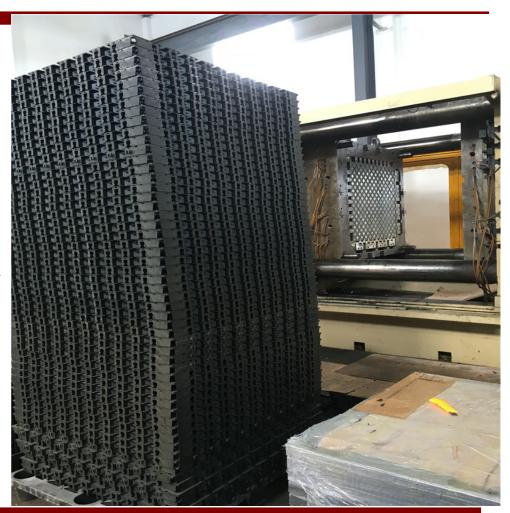

The toolings made by us, we have the patent on the plastic grid, we not only sell the finished products, but also sell the moulds if have interesting.

### Our existing sizes:

- 1. 560x900x40mm
- 2. 1000x1000x40mm

We can custom your request sizes if necessary.