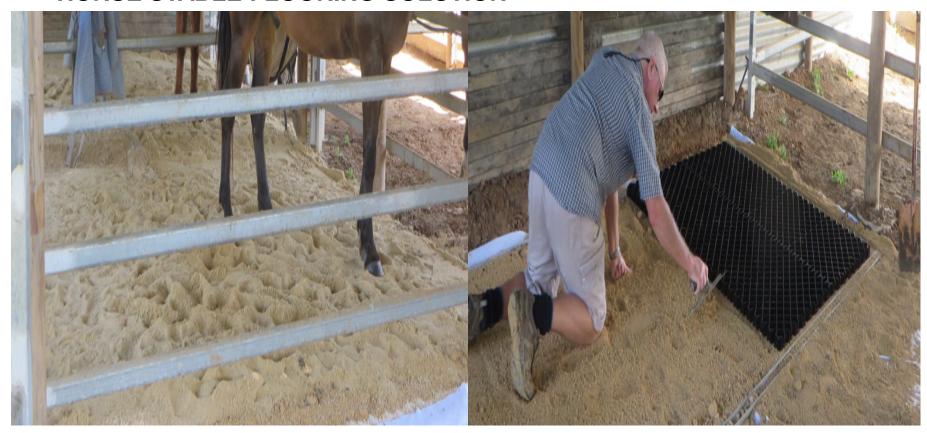

### HORSE STABLE FLOORING SOLUTION

**GOLF COURSES** 

123 Grid is perfect for stabilizing golf cart tracks and pathways, protecting them from becoming boggy, or being eroded away.