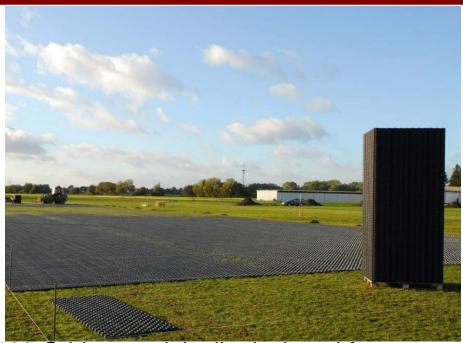

### **Over 100tons loading**

Longxiang 123 Grid was originally designed for use on farms for solving problems with muddy areas on their properties, everything from muddy cattle yards to muddy driveways. The solution was easy, stabilise the ground and develop a drainage system, better still, design one product that does both!

### **Applications**

Our classic grid size is suitable for most rural and domestic applications. Great for smaller surface areas that require stabilisation and reinforcement. Highly recommended for feed & water troughs, stable floors, muddy areas, day yards. pathways, drains, driveways, golf cart tracks, boat ramps and anywhere needing toughening up on your property or workplace.