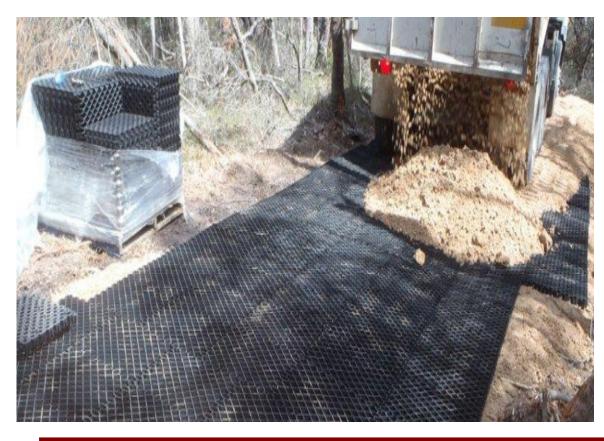

### **MUDDY AREAS**

123 Grid is perfect for those permanently boggy areas such as day yards, wash areas, gate entrances, vehicle paths and muddy areas around water troughs.

123 Grid can be used to create a solid surface for hardstands without the costs associated with common sealing products such as concrete and bitumen