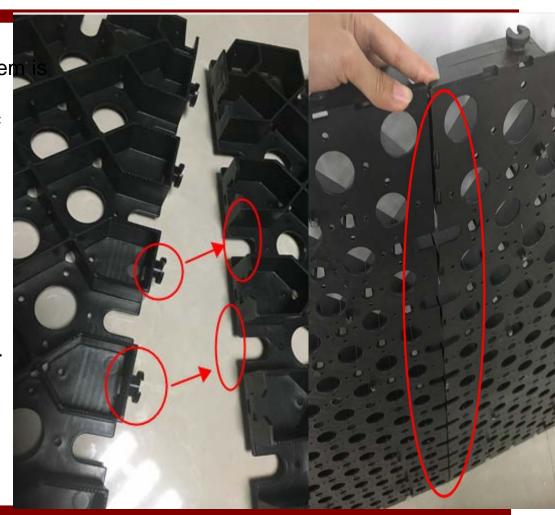

### **Installation Guides**

Longxiang 123 Grid's easy locking syster simple to install and can be moved if you decide to re-locate your shed. The plastic pavers interlock and be configured to create a floor for any shed – no matter the shape or size. Relatively lightweight and easy to move, installation is simply a matter of laying the pavers down over levelled ground. A layer of gravel is then spread over the top; the grid design ensures the gravel is contained, meaning your floor remains flat and even. And if you decide to re-locate or extend your shed? Unlike concrete that is only suited to single-use, our pavers can be easily removed or added to if necessary.