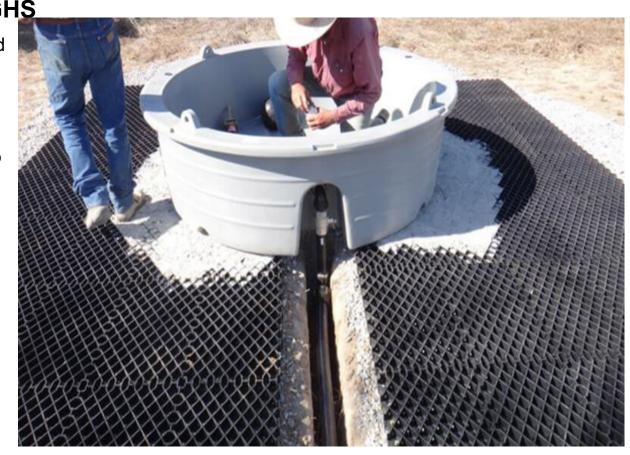

**FEED & WATER TROUGHS** 

The areas around water and feed troughs are always wet and muddy and 123 Grid solves the problem by creating a well-drained solid surface for both horse and human. The grids also allow the animals to easily eat any spilt feed. 123 Grid is great for:

### **MUDDY AREAS**

123 Grid is perfect for those permanently boggy areas such as day yards, wash areas, gate entrances, vehicle paths and muddy areas around water troughs.

123 Grid can be used to create a solid surface for hardstands without the costs associated with common sealing products such as concrete and bitumen