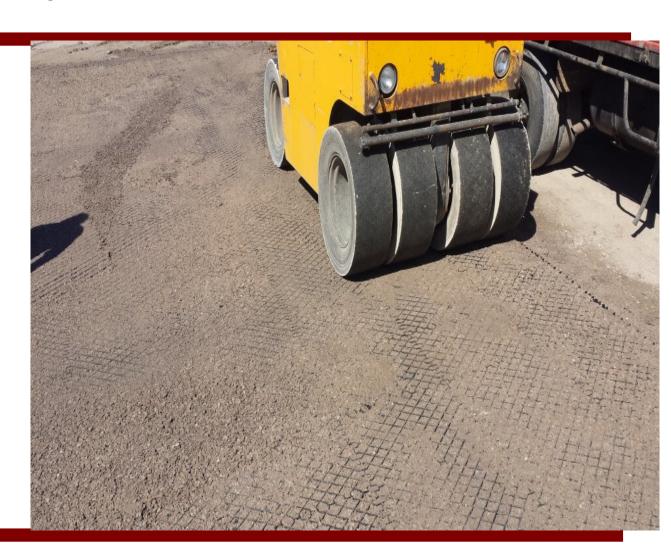

### **Installation Guides**

Longxiang 123 Grid's easy locking syster simple to install and can be moved if you decide to re-locate your shed. The plastic pavers interlock and be configured to create a floor for any shed – no matter the shape or size. Relatively lightweight and easy to move, installation is simply a matter of laying the pavers down over levelled ground. A layer of gravel is then spread over the top; the grid design ensures the gravel is contained, meaning your floor remains flat and even. And if you decide to re-locate or extend your shed? Unlike concrete that is only suited to single-use, our pavers can be easily removed or added to if necessary.