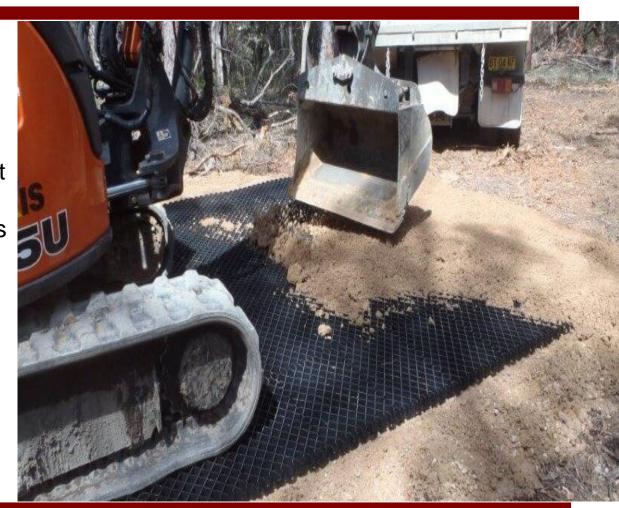

### **Installation Guides**

Longxiang 123 Grid's easy locking syster simple to install and can be moved if you decide to re-locate your shed. The plastic pavers interlock and be configured to create a floor for any shed – no matter the shape or size. Relatively lightweight and easy to move, installation is simply a matter of laying the pavers down over levelled ground. A layer of gravel is then spread over the top; the grid design ensures the gravel is contained, meaning your floor remains flat and even. And if you decide to re-locate or extend your shed? Unlike concrete that is only suited to single-use, our pavers can be easily removed or added to if necessary.