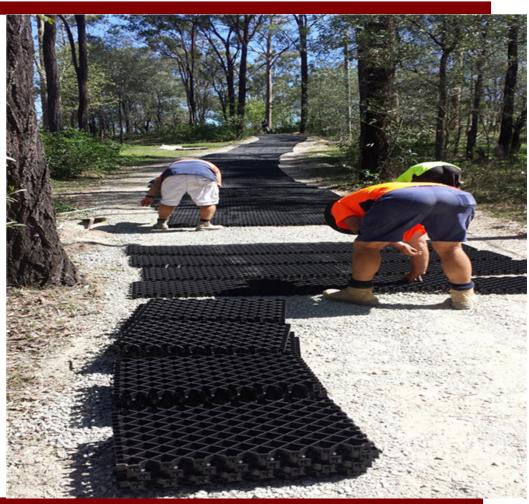

### **Installation Guides**

Longxiang 123 Grid's easy locking syster simple to install and can be moved if you decide to re-locate your shed. The plastic pavers interlock and be configured to create a floor for any shed – no matter the shape or size. Relatively lightweight and easy to move, installation is simply a matter of laying the pavers down over levelled ground. A layer of gravel is then spread over the top; the grid design ensures the gravel is contained, meaning your floor remains flat and even. And if you decide to re-locate or extend your shed? Unlike concrete that is only suited to single-use, our pavers can be easily removed or added to if necessary.

### **Applications**

Our classic grid size is suitable for most rural and domestic applications. Great for smaller surface areas that require stabilisation and reinforcement. Highly recommended for feed & water troughs, stable floors, muddy areas, day yards. pathways, drains, driveways, golf cart tracks, boat ramps and anywhere needing toughening up on your property or workplace.