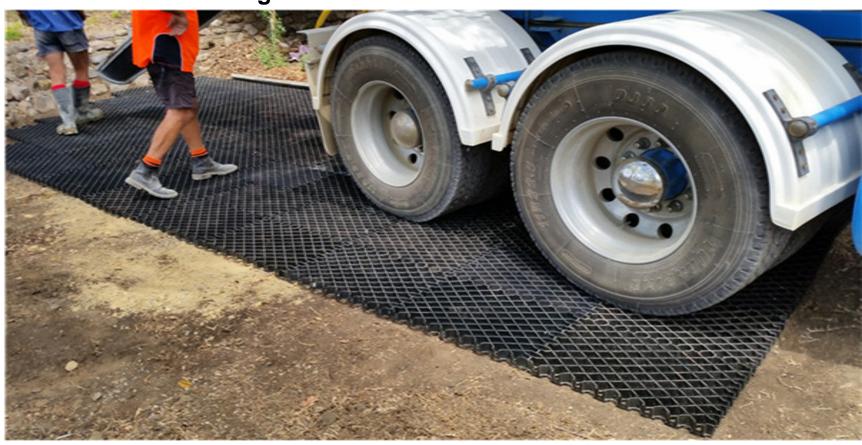

#### **DRIVEWAY**

The unique design of Longxiang 123 Grid allows you to build attractive driveways with decorative pebbles by stabilising the fill so that it does not migrate, even in areas subject to constant traffic or repeat wheel tracking and turning. The product is also effective in ensuring that different fills do not mix together, erode or wash away. Longxiang 123 Grid is easily laid without framework and the grids do not crack or separate over time like concrete, bitumen or paving.

### **CAR PARKS**

123 Grid allows you to build car parks that are attractive, environmentally friendly, economical and can withstand use in areas with high traffic and heavy loads. Grids are easily laid without framework and do not crack or separate like concrete or paving over time. Rather than setting up drainage areas around the grids, all water drains directly through them.