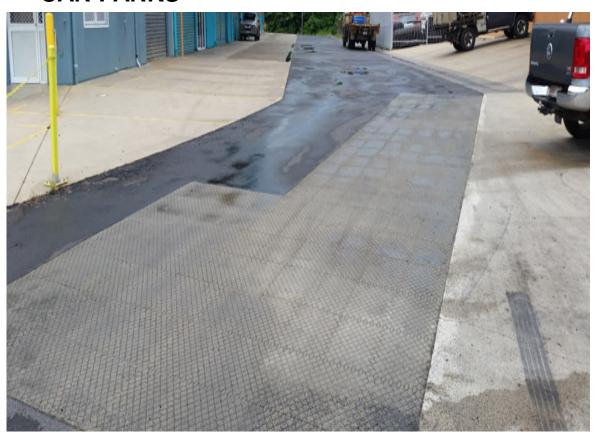

### **CAR PARKS**

123 Grid allows you to build car parks that are attractive, environmentally friendly, economical and can withstand use in areas with high traffic and heavy loads. Grids are easily laid without framework and do not crack or separate like concrete or paving over time. Rather than setting up drainage areas around the grids, all water drains directly through them.