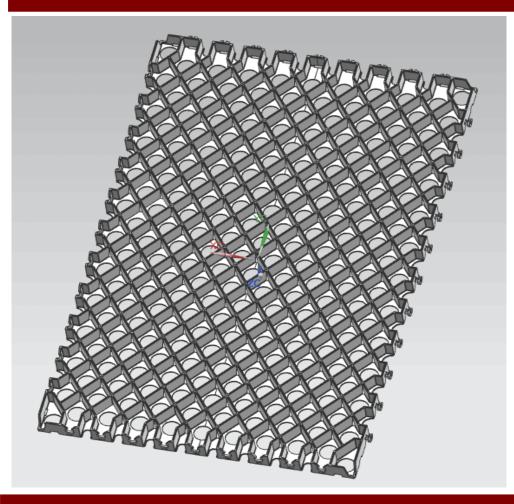

### Our existing sizes:

- 1. 560x900x40mm
- 2. 1000x1000x40mm

We can custom your request sizes if necessary.

### **Packing Details**

| Model      | Material | L<br>(mm) | W<br>(mm) | H<br>(mm) | Thickness(<br>mm) | Weight(kg) | 20'ft(<br>m2) | 40HQ<br>(m2) |
|------------|----------|-----------|-----------|-----------|-------------------|------------|---------------|--------------|
| 90056040   | PP       | 900       | 560       | 40        | 3.2               | 3.4        | 500           | 1210         |
| 1000100040 | PP       | 1000      | 1000      | 40        | 3.2               | 5.6        | 500           | 1210         |