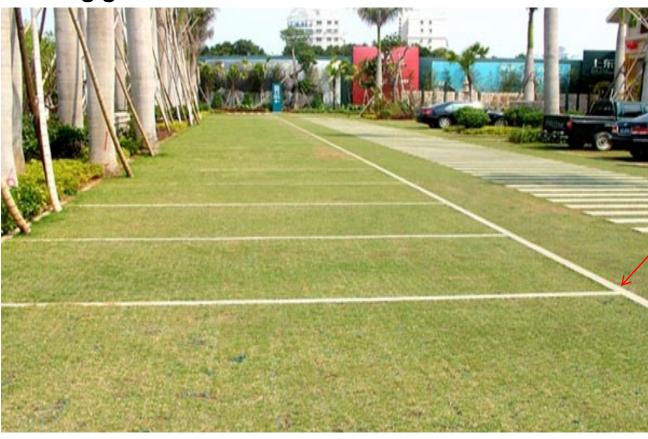

ul roads to prevent pot holes, corrugation and erosion on road edges. The grids reduce downtime, and help reduce labour and machinery costs compared to using concrete. They also reduce the costs of running a grader to repair roads.





### **MUDDY AREAS**

123 Grid is perfect for those permanently boggy areas such as day yards, wash areas, gate entrances, vehicle paths and muddy areas around water troughs.





123 Grid can be used to create a solid surface for hardstands without the costs associated with common sealing products such as concrete and bitumen







# BITUMEN REINFORCEMENT

123 Grids are filled with 5-15mm of gravel and then bitumen emulsion is poured over the top. This method is cheaper than traditional bitumen installation and will last longer.



### **Planting grass**





### **Packing Details**

| Model      | Material | L<br>(mm) | W<br>(mm) | H<br>(mm) | Thickness(<br>mm) | Weight(kg) | 20'ft(<br>m2) | 40HQ<br>(m2) |
|------------|----------|-----------|-----------|-----------|-------------------|------------|---------------|--------------|
| 90056040   | PP       | 900       | 560       | 40        | 3.2               | 3.4        | 500           | 1210         |
| 1000100040 | PP       | 1000      | 1000      | 40        | 3.2               | 5.6        | 500           | 1210         |

### **Delivery Time**

- ◆ Quantity at 500-1000sqm, can be deliveried within 7 -10daysdays;
- ◆ Quantity at1000-3000sqm, can be deliveried within 15-20days;



#### **Contact Us**

TEL: +86-20-29869896 FAX: +86-20-39133893 CELL: +86-131-78879403

EMAIL: info@longxia