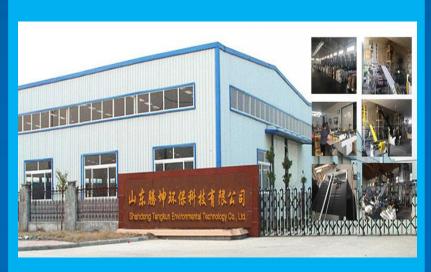

### COMPANY:

Shandong Tengkun Environmental Technology Co.,Ltd is located in the foot of "the first of the five sacred mountains"-Maintain Tai,and the Beijing Shanghai high-speed adjacent,and is also be situated the provincial Development Zone---Xiaoxie open economic zone of Xintai,Tai'an,the traffic is very convenient.The company specializing in the production of geosynthetics,petroleum and natural gas pipeline anti-corrosion material and cable sheeting and insulation.