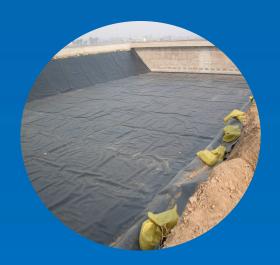

| 0.5mm         | 5.8*150   | 20GP      | 46           | 40,020  | 18,809 |
|                                                      | 0.75mm        | 5.8*150   | 20GP      | 31           | 26,970  | 19,014 |
|                                                      | 1.0mm         | 5.8*100   | 20GP      | 35           | 20,300  | 19,082 |
|                                                      | 1.5mm         | 5.8*50    | 20GP      | 46           | 13,340  | 18,809 |
|                                                      | 2.0mm         | 5.8*50    | 20GP      | 35           | 10,150  | 19,082 |

This is our roll size and loading quantity for your reference.



## Applications:











**Artificial Lake** 



**Fish Pond** 



Landfill







### COMPANY:



Shandong Tengkun Environmental Technology Co.,Ltd is located in the foot of "the first of the five sacred mountains"-Maintain Tai,and the Beijing Shanghai high-speed adjacent,and is also be situated the provincial Development Zone---Xiaoxie open economic zone of Xintai,Tai'an,the traffic is very convenient.The company specializing in the production of geosynthetics,petroleum and natural gas pipeline anti-corrosion material and cable sheeting and insulation.





Payment:T/T(30% advanced payment,70%

balance payment before shipment.)

**Delivery Time:**15-20 days

Origin Port:Qingdao

Package: We can package with carton box, also

can package as your requirements.





Name:Tina

Tel&Whatsapp:+86 18553873909

Skype:1796468145@qq.com

QQ:2460193191

Mail:sales01@tatengk