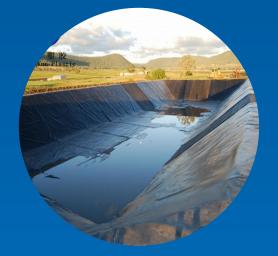

0   | 20GP      | 58           | 67,280  | 18,973 |
|                                                      | 0.5mm         | 5.8*150   | 20GP      | 46           | 40,020  | 18,809 |
|                                                      | 0.75mm        | 5.8*150   | 20GP      | 31           | 26,970  | 19,014 |
|                                                      | 1.0mm         | 5.8*100   | 20GP      | 35           | 20,300  | 19,082 |
|                                                      | 1.5mm         | 5.8*50    | 20GP      | 46           | 13,340  | 18,809 |
|                                                      | 2.0mm         | 5.8*50    | 20GP      | 35           | 10,150  | 19,082 |

This is our roll size and loading quantity for your reference.



## Applications:











**Artificial Lake** 



**Fish Pond** 



Landfill







### COMPANY:



Shandong Tengkun Environmental Technology Co.,Ltd is located in the foot of "the first of the five sacred mountains"-Maintain Tai,and the Beijing Shanghai high-speed adjacent,and is also be situated the provincial Development Zone---Xiaoxie open economic zone of Xintai,Tai'an,the traffic is very convenient.The company specializing in the production of geosynthetics,petroleum and natural gas pipeline anti-corrosion material and cable sheeting and insulation.





Payment:T/T(30% advanced payment,70%

balance payment before shipment.)

**Delivery Time:**15-20 days

Origin Port:Qingdao

Package: We can package with carton box, also

can package as your requirements.





Name:Tina

Tel&Whatsapp:+86 18553873909

Skype: