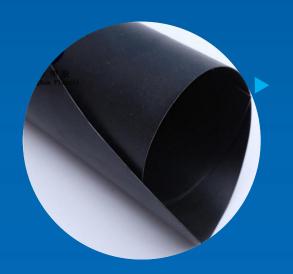

### Geomembrane: •

**Product Name:**Geomembrane

Thickness:0.3mm-2.0mm

Material:HDPE,LDPE

Color:Black/White/Green/Blue

Size: As your request