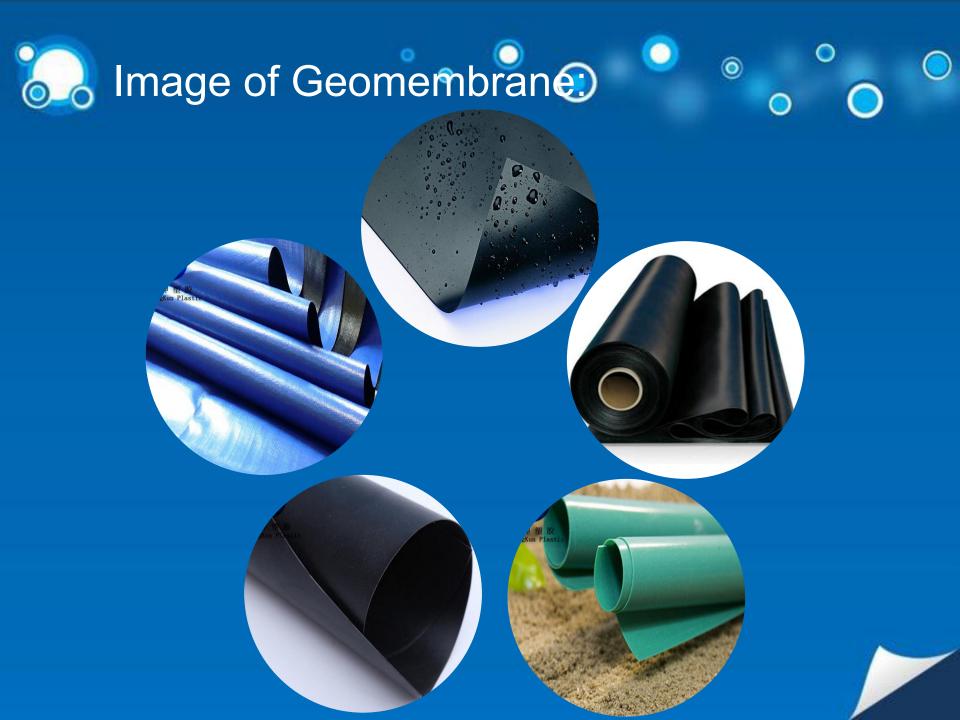

### Geomembrane: •

**Product Name:**Geomembrane

Thickness:0.3mm-2.0mm

Material:HDPE,LDPE

Color:Black/White/Green/Blue

Size: As your request