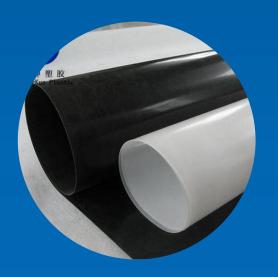

### Geomembrane: •

**Product Name:**Geomembrane

Thickness:0.3mm-2.0mm

Material:HDPE,LDPE

Color:Black/White/Green/Blue

Size: As your request