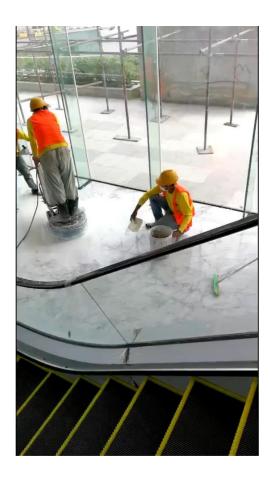

Our company has taken the contract of the most stone floors and wall cladding in this project, but for lobby area, the client bought directly from Italy, the calacatta. However because of wrong installation, they have caused a huge trouble, after two weeks, the yellow stains started to come from inside of bottom. Like the below pictures.

They have used black cement to install the white stone without any protection due to lack of experiences of applying marble.

They have tried many methods locally but failed.

To help our client to get out this situation to meet the grand opening date, we sent one technician from our team and started to save the marble floors.

### **Step 1:** Grinding Off The Surface

Like the below video: https://youtu.be/MN\_kuHBZMFE