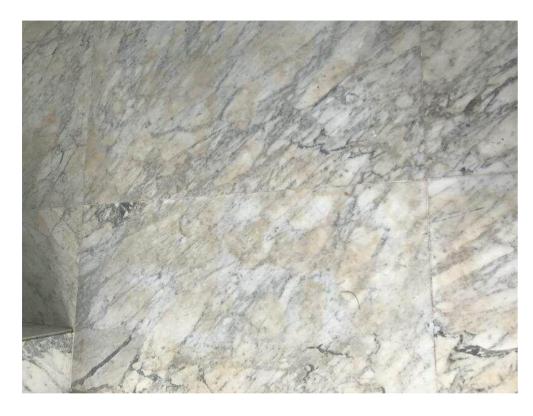

Our company has taken the contract of the most stone floors and wall cladding in this project, but for lobby area, the client bought directly from Italy, the calacatta. However because of wrong installation, they have caused a huge trouble, after two weeks, the yellow stains started to come from inside of bottom. Like the below pictures.

They have used black cement to install the white stone without any protection due to lack of experiences of applying marble.

They have tried many methods locally but failed.

To help our client to get out this situation to meet the grand opening date, we sent one technician from our team and started to save the marble floors.