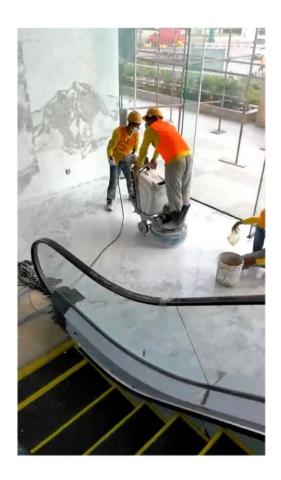

### **Step 1:** Grinding Off The Surface

Like the below video: https://youtu.be/MN\_kuHBZMFE