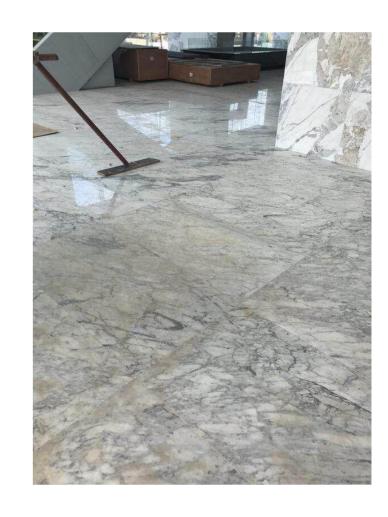

### **Step 4: Clean With Water**

Like the below video: https://youtu.be/h5QhryLZHbE