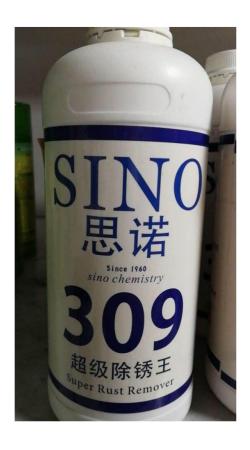

#### **Step 5:** Polish The Floor Again

the polishing material we use is as below: