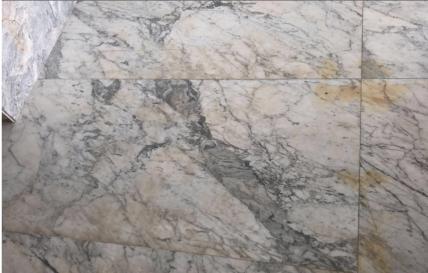

Our company has taken the contract of the most stone floors and wall cladding in this project, but for lobby area, the client bought directly from Italy, the calacatta. However because of wrong installation, they have caused a huge trouble, after two weeks, the yellow stains started to come from inside of bottom. Like the below pictures.

They have used black cement to install the white stone without any protection due to lack of experiences of applying marble.

They have tried many methods locally but failed.

To help our client to get out this situation to meet the grand opening date, we sent one technician from our team and started to save the marble floors.