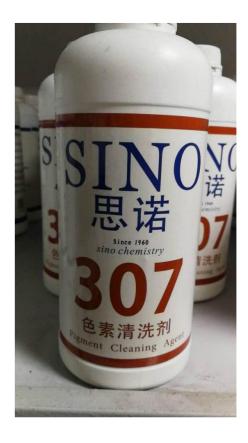

#### **Step 5:** Polish The Floor Again

the polishing material we use is as below: