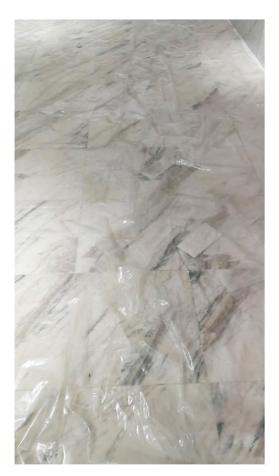

Our company has taken the contract of the most stone floors and wall cladding in this project, but for lobby area, the client bought directly from Italy, the calacatta. However because of wrong installation, they have caused a huge trouble, after two weeks, the yellow stains started to come from inside of bottom. Like the below pictures.

They have used black cement to install the white stone without any protection due to lack of experiences of applying marble.

They have tried many methods locally but failed.

To help our client to get out this situation to meet the grand opening date, we sent one technician from our team and started to save the marble floors.