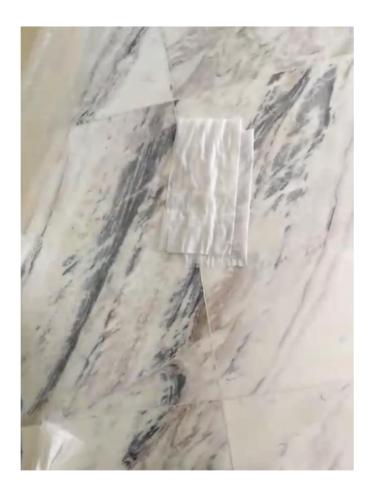

#### **Step 3:** Cover The Surface With Tissue Paper, And Seal It With Plastic Film, Keep It For 5-8 Hours

The result is very obvious, check the below video:

https://youtu.be/uGlWxvswCUM

Cover The Surface With Tissue Paper