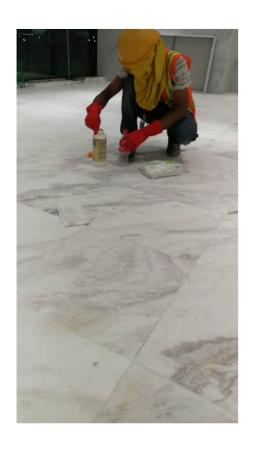

### **Step 2: Pour Enough The Chemical Liquid On The Surface**

#### **Step 3:** Cover The Surface With Tissue Paper, And Seal It With Plastic Film, Keep It For 5-8 Hours

The result is very obvious, check the below video:

https://youtu.be/uGlWxvswCUM

Cover The Surface With Tissue Paper